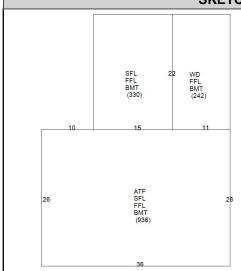

## CAI Property Card Town of Bristol, RI

| GENERAL PROPERTY INFORMATION                  | BUILDING EXTERIOR                 |
|-----------------------------------------------|-----------------------------------|
|                                               |                                   |
| LOCATION: 58 CONSTITUTION ST<br>ACRES: 0.4075 | BUILDING STYLE: 2 Family UNITS: 1 |
|                                               |                                   |
| PARCEL ID: 015-0009-000                       | YEAR BUILT: 1870                  |
| LAND USE CODE: 02                             | FRAME: Wood Frame                 |
| CONDO COMPLEX:                                | EXTERIOR WALL COVER: Wood Shngle  |
| OWNER: GUERTIN, DAVID F & NANCY R TRUSTEES    | ROOF STYLE: Gable                 |
| CO - OWNER: FAMILY IRREVOC                    | ROOF COVER: Asphalt Shin          |
| MAILING ADDRESS: 58 CONSTITUTION ST           | BUILDING INTERIOR                 |
|                                               | INTERIOR WALL: Plaster            |
| ZONING: R-6                                   | FLOOR COVER: Hardwood             |
| PATRIOT ACCOUNT #: 918                        | HEAT TYPE: BB Hot Water           |
| SALE INFORMATION                              | FUEL TYPE: Oil                    |
| SALE DATE: 12/9/2014                          | PERCENT A/C: False                |
| <b>BOOK &amp; PAGE</b> : 1782-154             | # OF ROOMS: 14                    |
| SALE PRICE: 100                               | # OF BEDROOMS: 4                  |
| SALE DESCRIPTION: Family Sale                 | # OF FULL BATHS: 3                |
| SELLER: GUERTIN, DAVID F &                    | # OF HALF BATHS: 1                |
| PRINCIPAL BUILDING AREAS                      | # OF ADDITIONAL FIXTURES: 2       |
| GROSS BUILDING AREA: 5460                     | # OF KITCHENS: 2                  |
| FINISHED BUILDING AREA: 3148                  | # OF FIREPLACES: 4                |
| BASEMENT AREA: 1508                           | # OF METAL FIREPLACES: 0          |
| # OF PRINCIPAL BUILDINGS: 1                   | # OF BASEMENT GARAGES: 0          |
| ASSESSED VALUES                               |                                   |
| LAND: \$277,600                               |                                   |
| <b>YARD:</b> \$9,800                          |                                   |
| <b>BUILDING:</b> \$418,700                    |                                   |
| TOTAL: \$706,100                              |                                   |
| SKETCH                                        | РНОТО                             |
|                                               |                                   |