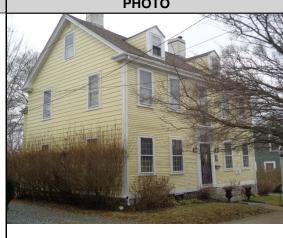

## CAI Property Card Town of Bristol, RI

| GENERAL PROPERTY INFORMATION                  | BUILDING EXTERIOR                 |
|-----------------------------------------------|-----------------------------------|
|                                               |                                   |
| LOCATION: 58 CONSTITUTION ST<br>ACRES: 0.4075 | BUILDING STYLE: 2 Family UNITS: 1 |
|                                               |                                   |
| PARCEL ID: 015-0009-000                       | YEAR BUILT: 1870                  |
| LAND USE CODE: 02                             | FRAME: Wood Frame                 |
| CONDO COMPLEX:                                | EXTERIOR WALL COVER: Wood Shngle  |
| OWNER: GUERTIN, DAVID F & NANCY R TRUSTEES    | ROOF STYLE: Gable                 |
| CO - OWNER: FAMILY IRREVOC                    | ROOF COVER: Asphalt Shin          |
| MAILING ADDRESS: 58 CONSTITUTION ST           | BUILDING INTERIOR                 |
|                                               | INTERIOR WALL: Plaster            |
| ZONING: R-6                                   | FLOOR COVER: Hardwood             |
| PATRIOT ACCOUNT #: 918                        | HEAT TYPE: BB Hot Water           |
| SALE INFORMATION                              | FUEL TYPE: Oil                    |
| SALE DATE: 12/9/2014                          | PERCENT A/C: False                |
| <b>BOOK &amp; PAGE</b> : 1782-154             | # OF ROOMS: 14                    |
| SALE PRICE: 100                               | # OF BEDROOMS: 4                  |
| SALE DESCRIPTION: Family Sale                 | # OF FULL BATHS: 3                |
| SELLER: GUERTIN, DAVID F &                    | # OF HALF BATHS: 1                |
| PRINCIPAL BUILDING AREAS                      | # OF ADDITIONAL FIXTURES: 2       |
| GROSS BUILDING AREA: 5460                     | # OF KITCHENS: 2                  |
| FINISHED BUILDING AREA: 3148                  | # OF FIREPLACES: 4                |
| BASEMENT AREA: 1508                           | # OF METAL FIREPLACES: 0          |
| # OF PRINCIPAL BUILDINGS: 1                   | # OF BASEMENT GARAGES: 0          |
| ASSESSED VALUES                               |                                   |
| LAND: \$277,600                               |                                   |
| <b>YARD:</b> \$9,800                          |                                   |
| <b>BUILDING:</b> \$418,700                    |                                   |
| TOTAL: \$706,100                              |                                   |
| SKETCH                                        | РНОТО                             |
|                                               |                                   |