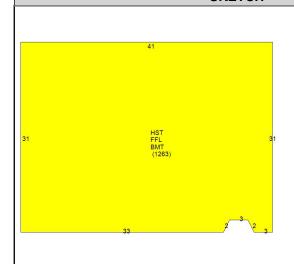

## **CAI Property Card**Town of Bristol, RI

| GENERAL PROPERTY INFORMATION        | BUILDING EXTERIOR                        |
|-------------------------------------|------------------------------------------|
| LOCATION: 14 BRADFORD ST            | BUILDING STYLE: 3 Family                 |
| ACRES: 0.0657                       | UNITS: 1                                 |
| PARCEL ID: 9 32                     | YEAR BUILT: 1850                         |
| LAND USE CODE: 02                   | FRAME: Wood Frame                        |
| CONDO COMPLEX:                      | <b>EXTERIOR WALL COVER:</b> Vinyl Siding |
| OWNER: LACOVARA, ROBERT R & BARBARA | ROOF STYLE: Gable                        |
| CO - OWNER:                         | ROOF COVER: Asphalt Shin                 |
| MAILING ADDRESS: 14 BRADFORD ST     | BUILDING INTERIOR                        |
|                                     | INTERIOR WALL: Drywall                   |
| ZONING: W                           | FLOOR COVER: Hardwood                    |
| PATRIOT ACCOUNT #: 454              | <b>HEAT TYPE:</b> BB Hot Water           |
| SALE INFORMATION                    | FUEL TYPE: Oil                           |
| SALE DATE: 1/25/2021                | PERCENT A/C: False                       |
| <b>BOOK &amp; PAGE:</b> 2085-279    | # OF ROOMS: 11                           |
| <b>SALE PRICE:</b> 385,000          | # OF BEDROOMS: 6                         |
| SALE DESCRIPTION:                   | # OF FULL BATHS: 3                       |
| SELLER: 14 BRADFORD ST, LLC         | # OF HALF BATHS: 0                       |
| PRINCIPAL BUILDING AREAS            | # OF ADDITIONAL FIXTURES: 2              |
| GROSS BUILDING AREA: 3789           | # OF KITCHENS: 3                         |
| FINISHED BUILDING AREA: 1895        | # OF FIREPLACES: 0                       |
| BASEMENT AREA: 1263                 | # OF METAL FIREPLACES: 0                 |
| # OF PRINCIPAL BUILDINGS: 1         | # OF BASEMENT GARAGES: 0                 |
| ASSESSED VALUES                     |                                          |
| LAND: \$186,400                     |                                          |
| YARD: \$1,200                       |                                          |
| <b>BUILDING:</b> \$231,300          |                                          |
| TOTAL: \$418,900                    |                                          |
| SKETCH                              | РНОТО                                    |