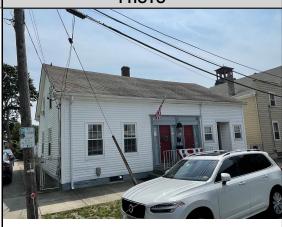

## **CAI Property Card**Town of Bristol, RI

| GENERAL PROPERTY INFORMATION        | BUILDING EXTERIOR                        |
|-------------------------------------|------------------------------------------|
| LOCATION: 14 BRADFORD ST            | BUILDING STYLE: 3 Family                 |
| ACRES: 0.0657                       | UNITS: 1                                 |
| PARCEL ID: 9 32                     | YEAR BUILT: 1850                         |
| LAND USE CODE: 02                   | FRAME: Wood Frame                        |
| CONDO COMPLEX:                      | <b>EXTERIOR WALL COVER:</b> Vinyl Siding |
| OWNER: LACOVARA, ROBERT R & BARBARA | ROOF STYLE: Gable                        |
| CO - OWNER:                         | ROOF COVER: Asphalt Shin                 |
| MAILING ADDRESS: 14 BRADFORD ST     | BUILDING INTERIOR                        |
|                                     | INTERIOR WALL: Drywall                   |
| ZONING: W                           | FLOOR COVER: Hardwood                    |
| PATRIOT ACCOUNT #: 454              | <b>HEAT TYPE:</b> BB Hot Water           |
| SALE INFORMATION                    | FUEL TYPE: Oil                           |
| SALE DATE: 1/25/2021                | PERCENT A/C: False                       |
| <b>BOOK &amp; PAGE:</b> 2085-279    | # OF ROOMS: 11                           |
| <b>SALE PRICE:</b> 385,000          | # OF BEDROOMS: 6                         |
| SALE DESCRIPTION:                   | # OF FULL BATHS: 3                       |
| SELLER: 14 BRADFORD ST, LLC         | # OF HALF BATHS: 0                       |
| PRINCIPAL BUILDING AREAS            | # OF ADDITIONAL FIXTURES: 2              |
| GROSS BUILDING AREA: 3789           | # OF KITCHENS: 3                         |
| FINISHED BUILDING AREA: 1895        | # OF FIREPLACES: 0                       |
| BASEMENT AREA: 1263                 | # OF METAL FIREPLACES: 0                 |
| # OF PRINCIPAL BUILDINGS: 1         | # OF BASEMENT GARAGES: 0                 |
| ASSESSED VALUES                     |                                          |
| LAND: \$186,400                     |                                          |
| YARD: \$1,200                       |                                          |
| <b>BUILDING:</b> \$231,300          |                                          |
| TOTAL: \$418,900                    |                                          |
| SKETCH                              | РНОТО                                    |