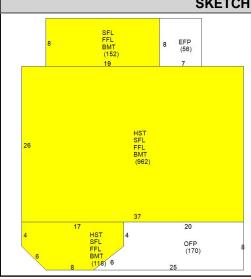

## **CAI Property Card**Town of Bristol, RI

| GENERAL PROPERTY INFORMATION        | BUILDING EXTERIOR             |
|-------------------------------------|-------------------------------|
| LOCATION: 61 CONSTITUTION ST        | BUILDING STYLE: 2 Family      |
| ACRES: 0.1722                       | UNITS: 1                      |
| PARCEL ID: 14 96                    | YEAR BUILT: 1900              |
| LAND USE CODE: 02                   | FRAME: Wood Frame             |
| CONDO COMPLEX:                      | EXTERIOR WALL COVER: Asbestos |
| OWNER: CARROLL, MARY T.             | ROOF STYLE: Hip               |
| CO - OWNER:                         | ROOF COVER: Asphalt Shin      |
| MAILING ADDRESS: 61 CONSTITUTION ST | BUILDING INTERIOR             |
|                                     | INTERIOR WALL: Drywall        |
| ZONING: R-6                         | FLOOR COVER: Hardwood         |
| PATRIOT ACCOUNT #: 891              | HEAT TYPE: Radiant Hot        |
| SALE INFORMATION                    | FUEL TYPE: Oil                |
| SALE DATE: 4/22/2002                | PERCENT A/C: False            |
| <b>BOOK &amp; PAGE</b> : 876-81     | # <b>OF ROOMS:</b> 13         |
| SALE PRICE: 0                       | # OF BEDROOMS: 4              |
| SALE DESCRIPTION:                   | # OF FULL BATHS: 3            |
| SELLER: CONFIRMATROY TRUSTEE DEED   | # OF HALF BATHS: 0            |
| PRINCIPAL BUILDING AREAS            | # OF ADDITIONAL FIXTURES: 1   |
| GROSS BUILDING AREA: 5002           | # OF KITCHENS: 2              |
| FINISHED BUILDING AREA: 3004        | # OF FIREPLACES: 2            |
| BASEMENT AREA: 1232                 | # OF METAL FIREPLACES: 0      |
| # OF PRINCIPAL BUILDINGS: 1         | # OF BASEMENT GARAGES: 0      |
| ASSESSED VALUES                     |                               |
| LAND: \$245,800                     |                               |
| YARD: \$0                           |                               |
| <b>BUILDING:</b> \$307,100          |                               |
| TOTAL: \$552,900                    |                               |
| SKETCH                              | РНОТО                         |