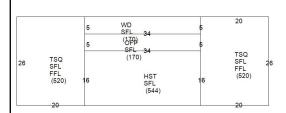

## **CAI Property Card**Town of Bristol, RI

| GENERAL PROPERTY INFORMATION        | BUILDING EXTERIOR                |
|-------------------------------------|----------------------------------|
| LOCATION: 267 THAMES ST             | BUILDING STYLE: Mixed Use        |
| ACRES: 1.71                         | UNITS: 329                       |
| PARCEL ID: 9 50                     | YEAR BUILT: 1900                 |
| LAND USE CODE: 06                   | FRAME: Wood Frame                |
| CONDO COMPLEX:                      | EXTERIOR WALL COVER: Wood Shngle |
| OWNER: TSL LLC                      | ROOF STYLE: Gable                |
| CO - OWNER:                         | ROOF COVER: Asphalt Shin         |
| MAILING ADDRESS: 244 GANO ST        | BUILDING INTERIOR                |
|                                     | INTERIOR WALL: Drywall           |
| ZONING: W                           | FLOOR COVER:                     |
| PATRIOT ACCOUNT #: 467              | HEAT TYPE: Warm & Cool           |
| SALE INFORMATION                    | FUEL TYPE: Oil                   |
| <b>SALE DATE</b> : 9/9/2015         | PERCENT A/C: False               |
| <b>BOOK &amp; PAGE:</b> 1816-343    | # OF ROOMS: 371                  |
| <b>SALE PRICE</b> : 7,482,000       | # OF BEDROOMS: 329               |
| SALE DESCRIPTION: Multiple Lot      | # OF FULL BATHS: 2               |
| SELLER: MILES AVE. PROPERTY CO, LLC | # OF HALF BATHS: 1               |
| PRINCIPAL BUILDING AREAS            | # OF ADDITIONAL FIXTURES: 0      |
| GROSS BUILDING AREA: 75443          | # OF KITCHENS: 2                 |
| FINISHED BUILDING AREA: 56928       | # OF FIREPLACES: 0               |
| BASEMENT AREA:                      | # OF METAL FIREPLACES: 0         |
| # OF PRINCIPAL BUILDINGS: 7         | # OF BASEMENT GARAGES: 0         |
| ASSESSED VALUES                     |                                  |
| LAND: \$2,250,300                   |                                  |
| YARD: \$6,000                       |                                  |
| <b>BUILDING:</b> \$5,508,000        |                                  |
| <b>TOTAL:</b> \$7,764,300           |                                  |
| SKETCH                              | РНОТО                            |
|                                     |                                  |