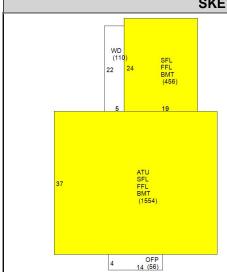

## **CAI Property Card**Town of Bristol, RI

| GENERAL PROPERTY INFORMATION         | BUILDING EXTERIOR            |
|--------------------------------------|------------------------------|
| LOCATION: 417 HOPE ST                | BUILDING STYLE: Restored His |
| ACRES: 0.0731                        | UNITS: 1                     |
| <b>PARCEL ID:</b> 10 16              | YEAR BUILT: 1804             |
| LAND USE CODE: 02                    | FRAME: Wood Frame            |
| CONDO COMPLEX:                       | EXTERIOR WALL COVER: Brick   |
| OWNER: 417 HOPE, LLC                 | ROOF STYLE: Gable            |
| CO - OWNER:                          | ROOF COVER: Asphalt Shin     |
| MAILING ADDRESS: 35 BOURNE LN        | BUILDING INTERIOR            |
|                                      | INTERIOR WALL: Drywall       |
| ZONING: D                            | FLOOR COVER: Hardwood        |
| PATRIOT ACCOUNT #: 535               | HEAT TYPE: Radiant Hot       |
| SALE INFORMATION                     | FUEL TYPE: Oil               |
| SALE DATE: 6/29/2023                 | PERCENT A/C: False           |
| <b>BOOK &amp; PAGE:</b> 2216-71      | # <b>OF ROOMS</b> : 13       |
| SALE PRICE: 0                        | # OF BEDROOMS: 3             |
| SALE DESCRIPTION:                    | # OF FULL BATHS: 3           |
| SELLER: MILNE, GEORGE T.& JILL C. TE | # OF HALF BATHS: 0           |
| PRINCIPAL BUILDING AREAS             | # OF ADDITIONAL FIXTURES: 0  |
| GROSS BUILDING AREA: 7750            | # OF KITCHENS: 3             |
| FINISHED BUILDING AREA: 4020         | # OF FIREPLACES: 2           |
| BASEMENT AREA: 2010                  | # OF METAL FIREPLACES: 0     |
| # OF PRINCIPAL BUILDINGS: 1          | # OF BASEMENT GARAGES: 0     |
| ASSESSED VALUES                      |                              |
| LAND: \$189,200                      |                              |
| <b>YARD:</b> \$400                   |                              |
| <b>BUILDING:</b> \$403,400           |                              |
| <b>TOTAL:</b> \$593,000              |                              |
| SKETCH                               | РНОТО                        |
|                                      |                              |