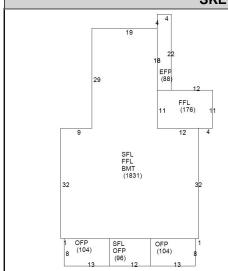

## **CAI Property Card**Town of Bristol, RI

| GENERAL PROPERTY INFORMATION | BUILDING EXTERIOR             |
|------------------------------|-------------------------------|
| LOCATION: 282 HIGH ST        | BUILDING STYLE: 2 Family      |
| ACRES: 0.268                 | <b>UNITS:</b> 76              |
| PARCEL ID: 18 35             | YEAR BUILT: 1880              |
| LAND USE CODE: 03            | FRAME:                        |
| CONDO COMPLEX:               | EXTERIOR WALL COVER: Aluminum |
| OWNER: GALLO PROPERTIES, LLC | ROOF STYLE: Gable             |
| CO - OWNER:                  | ROOF COVER: Asphalt Shin      |
| MAILING ADDRESS: 282 HIGH ST | BUILDING INTERIOR             |
|                              | INTERIOR WALL:                |
| ZONING: R-6                  | FLOOR COVER:                  |
| PATRIOT ACCOUNT #: 1242      | HEAT TYPE: BB Hot Water       |
| SALE INFORMATION             | FUEL TYPE: Oil                |
| SALE DATE: 3/8/2021          | PERCENT A/C: False            |
| BOOK & PAGE: 2095-318        | # OF ROOMS: 424               |
| SALE PRICE: 0                | # OF BEDROOMS: 212            |
| SALE DESCRIPTION:            | # OF FULL BATHS: 5            |
| SELLER: GALLO, JOSEPH        | # OF HALF BATHS: 0            |
| PRINCIPAL BUILDING AREAS     | # OF ADDITIONAL FIXTURES: 5   |
| GROSS BUILDING AREA: 13951   | # OF KITCHENS: 2              |
| FINISHED BUILDING AREA: 8577 | # OF FIREPLACES: 0            |
| BASEMENT AREA: 1831          | # OF METAL FIREPLACES: 0      |
| # OF PRINCIPAL BUILDINGS: 4  | # OF BASEMENT GARAGES: 0      |
| ASSESSED VALUES              |                               |
| LAND: \$159,400              |                               |
| YARD: \$0                    |                               |
| <b>BUILDING:</b> \$858,000   |                               |
| <b>TOTAL:</b> \$1,017,400    |                               |
| SKETCH                       | РНОТО                         |
|                              |                               |