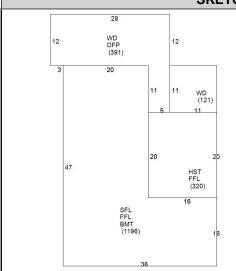

## **CAI Property Card**Town of Bristol, RI

| GENERAL PROPERTY INFORMATION      | BUILDING EXTERIOR                |
|-----------------------------------|----------------------------------|
| LOCATION: 21 BRADFORD ST          | BUILDING STYLE: 3 Family         |
| ACRES: 0.1274                     | UNITS: 1                         |
| PARCEL ID: 9 22                   | YEAR BUILT: 1754                 |
| LAND USE CODE: 02                 | FRAME: Wood Frame                |
| CONDO COMPLEX:                    | EXTERIOR WALL COVER: Wood Shngle |
| OWNER: LEDGEHILL PROPERTIES, LLC  | ROOF STYLE: Gable                |
| CO - OWNER:                       | ROOF COVER: Asphalt Shin         |
| MAILING ADDRESS: 139 SCITUATE AVE | BUILDING INTERIOR                |
|                                   | INTERIOR WALL: Drywall           |
| ZONING: W                         | FLOOR COVER: Hardwood            |
| PATRIOT ACCOUNT #: 325            | HEAT TYPE: BB Hot Water          |
| SALE INFORMATION                  | FUEL TYPE: Oil                   |
| <b>SALE DATE:</b> 3/15/2019       | PERCENT A/C: False               |
| <b>BOOK &amp; PAGE</b> : 1975-330 | # OF ROOMS: 11                   |
| <b>SALE PRICE:</b> 350,000        | # OF BEDROOMS: 3                 |
| SALE DESCRIPTION: Foreclosure/    | # OF FULL BATHS: 3               |
| SELLER: US BANK TRUST NA TRUSTEE  | # OF HALF BATHS: 0               |
| PRINCIPAL BUILDING AREAS          | # OF ADDITIONAL FIXTURES: 2      |
| GROSS BUILDING AREA: 5131         | # OF KITCHENS: 3                 |
| FINISHED BUILDING AREA: 2872      | # OF FIREPLACES: 0               |
| BASEMENT AREA: 1196               | # OF METAL FIREPLACES: 0         |
| # OF PRINCIPAL BUILDINGS: 1       | # OF BASEMENT GARAGES: 0         |
| ASSESSED VALUES                   |                                  |
| LAND: \$213,000                   |                                  |
| <b>YARD:</b> \$0                  |                                  |
| <b>BUILDING:</b> \$255,400        |                                  |
| TOTAL: \$468,400                  |                                  |
| SKETCH                            | РНОТО                            |
| 28                                |                                  |