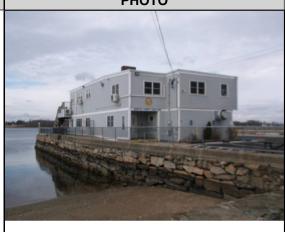

## **CAI Property Card**Town of Bristol, RI

| GENERAL PROPERTY INFORMATION        | BUILDING EXTERIOR            |
|-------------------------------------|------------------------------|
| LOCATION: 1 CONSTITUTION ST         | BUILDING STYLE: ClubHouses   |
| ACRES: 0.1961                       | UNITS: 1                     |
| <b>PARCEL ID:</b> 10 63             | YEAR BUILT: 1940             |
| LAND USE CODE: 06                   | FRAME: Wood Frame            |
| CONDO COMPLEX:                      | EXTERIOR WALL COVER: Siding  |
| OWNER: BRISTOL CNTY LODGE 1860      | ROOF STYLE: Gable            |
| CO - OWNER: BENEVOLENT & PROTECTIVE | ROOF COVER: Asphalt Shin     |
| MAILING ADDRESS: P. O. BOX 226      | BUILDING INTERIOR            |
|                                     | INTERIOR WALL: Panel         |
| ZONING: W                           | FLOOR COVER:                 |
| PATRIOT ACCOUNT #: 582              | HEAT TYPE: Forced Warm       |
| SALE INFORMATION                    | FUEL TYPE: Oil               |
| SALE DATE: 8/16/2010                | PERCENT A/C: True            |
| <b>BOOK &amp; PAGE</b> : 1550-39    | # OF ROOMS: 0                |
| SALE PRICE: 0                       | # OF BEDROOMS: 0             |
| SALE DESCRIPTION:                   | # OF FULL BATHS: 0           |
| SELLER: BRISTOL COUNTY LODGE        | # OF HALF BATHS: 0           |
| PRINCIPAL BUILDING AREAS            | # OF ADDITIONAL FIXTURES: 14 |
| GROSS BUILDING AREA: 6530           | # OF KITCHENS: 0             |
| FINISHED BUILDING AREA: 4858        | # OF FIREPLACES: 0           |
| BASEMENT AREA:                      | # OF METAL FIREPLACES: 0     |
| # OF PRINCIPAL BUILDINGS: 1         | # OF BASEMENT GARAGES: 0     |
| ASSESSED VALUES                     |                              |
| LAND: \$558,400                     |                              |
| YARD: \$17,700                      |                              |
| <b>BUILDING:</b> \$351,600          |                              |
| TOTAL: \$927,700                    |                              |
| SKETCH                              | РНОТО                        |
| 27                                  |                              |