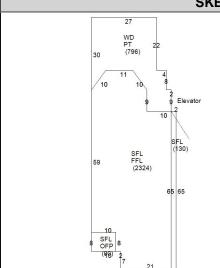

## **CAI Property Card**Town of Bristol, RI

| GENERAL PROPERTY INFORMATION        | BUILDING EXTERIOR            |
|-------------------------------------|------------------------------|
| LOCATION: 1 CONSTITUTION ST         | BUILDING STYLE: ClubHouses   |
| ACRES: 0.1961                       | UNITS: 1                     |
| <b>PARCEL ID:</b> 10 63             | YEAR BUILT: 1940             |
| LAND USE CODE: 06                   | FRAME: Wood Frame            |
| CONDO COMPLEX:                      | EXTERIOR WALL COVER: Siding  |
| OWNER: BRISTOL CNTY LODGE 1860      | ROOF STYLE: Gable            |
| CO - OWNER: BENEVOLENT & PROTECTIVE | ROOF COVER: Asphalt Shin     |
| MAILING ADDRESS: P. O. BOX 226      | BUILDING INTERIOR            |
|                                     | INTERIOR WALL: Panel         |
| ZONING: W                           | FLOOR COVER:                 |
| PATRIOT ACCOUNT #: 582              | HEAT TYPE: Forced Warm       |
| SALE INFORMATION                    | FUEL TYPE: Oil               |
| SALE DATE: 8/16/2010                | PERCENT A/C: True            |
| <b>BOOK &amp; PAGE</b> : 1550-39    | # OF ROOMS: 0                |
| SALE PRICE: 0                       | # OF BEDROOMS: 0             |
| SALE DESCRIPTION:                   | # OF FULL BATHS: 0           |
| SELLER: BRISTOL COUNTY LODGE        | # OF HALF BATHS: 0           |
| PRINCIPAL BUILDING AREAS            | # OF ADDITIONAL FIXTURES: 14 |
| GROSS BUILDING AREA: 6530           | # OF KITCHENS: 0             |
| FINISHED BUILDING AREA: 4858        | # OF FIREPLACES: 0           |
| BASEMENT AREA:                      | # OF METAL FIREPLACES: 0     |
| # OF PRINCIPAL BUILDINGS: 1         | # OF BASEMENT GARAGES: 0     |
| ASSESSED VALUES                     |                              |
| LAND: \$558,400                     |                              |
| YARD: \$17,700                      |                              |
| <b>BUILDING:</b> \$351,600          |                              |
| TOTAL: \$927,700                    |                              |
| SKETCH                              | РНОТО                        |
| 27                                  |                              |