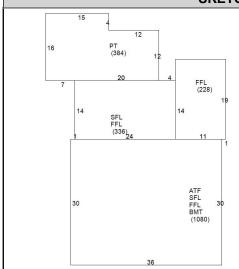

## **CAI Property Card**Town of Bristol, RI

| GENERAL PROPERTY INFORMATION    | BUILDING EXTERIOR                |
|---------------------------------|----------------------------------|
| LOCATION: 649 HOPE ST           | BUILDING STYLE: Restored His     |
| ACRES: 0.3098                   | UNITS: 1                         |
| PARCEL ID: 9 2                  | YEAR BUILT: 1784                 |
| LAND USE CODE: 01               | FRAME: Wood Frame                |
| CONDO COMPLEX:                  | EXTERIOR WALL COVER: Wood Shngle |
| OWNER: CROMWELL, CATHERINE M.   | ROOF STYLE: Gable                |
| CO - OWNER:                     | ROOF COVER: Asphalt Shin         |
| MAILING ADDRESS: 649 HOPE ST    | BUILDING INTERIOR                |
|                                 | INTERIOR WALL: Drywall           |
| ZONING: R-6                     | FLOOR COVER: Hardwood            |
| PATRIOT ACCOUNT #: 305          | HEAT TYPE: Radiant Hot           |
| SALE INFORMATION                | FUEL TYPE: Oil                   |
| SALE DATE: 6/28/2023            | PERCENT A/C: False               |
| <b>BOOK &amp; PAGE:</b> 2216-55 | # <b>OF ROOMS:</b> 10            |
| SALE PRICE: 0                   | # OF BEDROOMS: 4                 |
| SALE DESCRIPTION:               | # OF FULL BATHS: 2               |
| SELLER: CROMWELL, NICHOLAS C.   | # OF HALF BATHS: 1               |
| PRINCIPAL BUILDING AREAS        | # OF ADDITIONAL FIXTURES: 2      |
| GROSS BUILDING AREA: 5604       | # OF KITCHENS: 1                 |
| FINISHED BUILDING AREA: 3492    | # OF FIREPLACES: 2               |
| BASEMENT AREA: 1080             | # OF METAL FIREPLACES: 0         |
| # OF PRINCIPAL BUILDINGS: 1     | # OF BASEMENT GARAGES: 0         |
| ASSESSED VALUES                 |                                  |
| LAND: \$382,500                 |                                  |
| <b>YARD:</b> \$49,400           |                                  |
| <b>BUILDING:</b> \$555,400      |                                  |
| <b>TOTAL:</b> \$987,300         |                                  |
| SKETCH                          | РНОТО                            |
| 15                              |                                  |