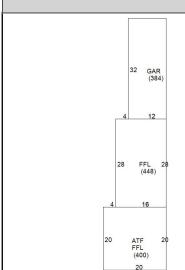

## **CAI Property Card**Town of Bristol, RI

| GENERAL PROPERTY INFORMATION   | BUILDING EXTERIOR                |
|--------------------------------|----------------------------------|
| LOCATION: 96 94 HIGH ST        | BUILDING STYLE: Cape             |
| ACRES: 0.1791                  | UNITS: 4                         |
| PARCEL ID: 20 47               | YEAR BUILT: 1950                 |
| LAND USE CODE: 02              | FRAME: Wood Frame                |
| CONDO COMPLEX:                 | EXTERIOR WALL COVER: Wood Shngle |
| OWNER: MELLO, STEPHEN A.       | ROOF STYLE: Gable                |
| CO - OWNER:                    | ROOF COVER: Asphalt Shin         |
| MAILING ADDRESS: PO BOX 522    | BUILDING INTERIOR                |
|                                | INTERIOR WALL: Drywall           |
| ZONING: R-6                    | FLOOR COVER: Hardwood            |
| PATRIOT ACCOUNT #: 1428        | HEAT TYPE: BB Hot Water          |
| SALE INFORMATION               | FUEL TYPE: Oil                   |
| <b>SALE DATE</b> : 9/2/2011    | PERCENT A/C: False               |
| BOOK & PAGE: 1610-326          | # <b>OF ROOMS</b> : 28           |
| <b>SALE PRICE:</b> 377,500     | # OF BEDROOMS: 10                |
| SALE DESCRIPTION:              | # OF FULL BATHS: 1               |
| SELLER: HERRESHOFF, HALSEY C & | # OF HALF BATHS: 0               |
| PRINCIPAL BUILDING AREAS       | # OF ADDITIONAL FIXTURES: 0      |
| GROSS BUILDING AREA: 5885      | # OF KITCHENS: 1                 |
| FINISHED BUILDING AREA: 3579   | # OF FIREPLACES: 0               |
| BASEMENT AREA:                 | # OF METAL FIREPLACES: 0         |
| # OF PRINCIPAL BUILDINGS: 2    | # OF BASEMENT GARAGES: 0         |
| ASSESSED VALUES                |                                  |
| <b>LAND:</b> \$239,400         |                                  |
| YARD: \$0                      |                                  |
| <b>BUILDING:</b> \$462,900     |                                  |
| <b>TOTAL:</b> \$702,300        |                                  |
| SKETCH                         | РНОТО                            |
|                                |                                  |