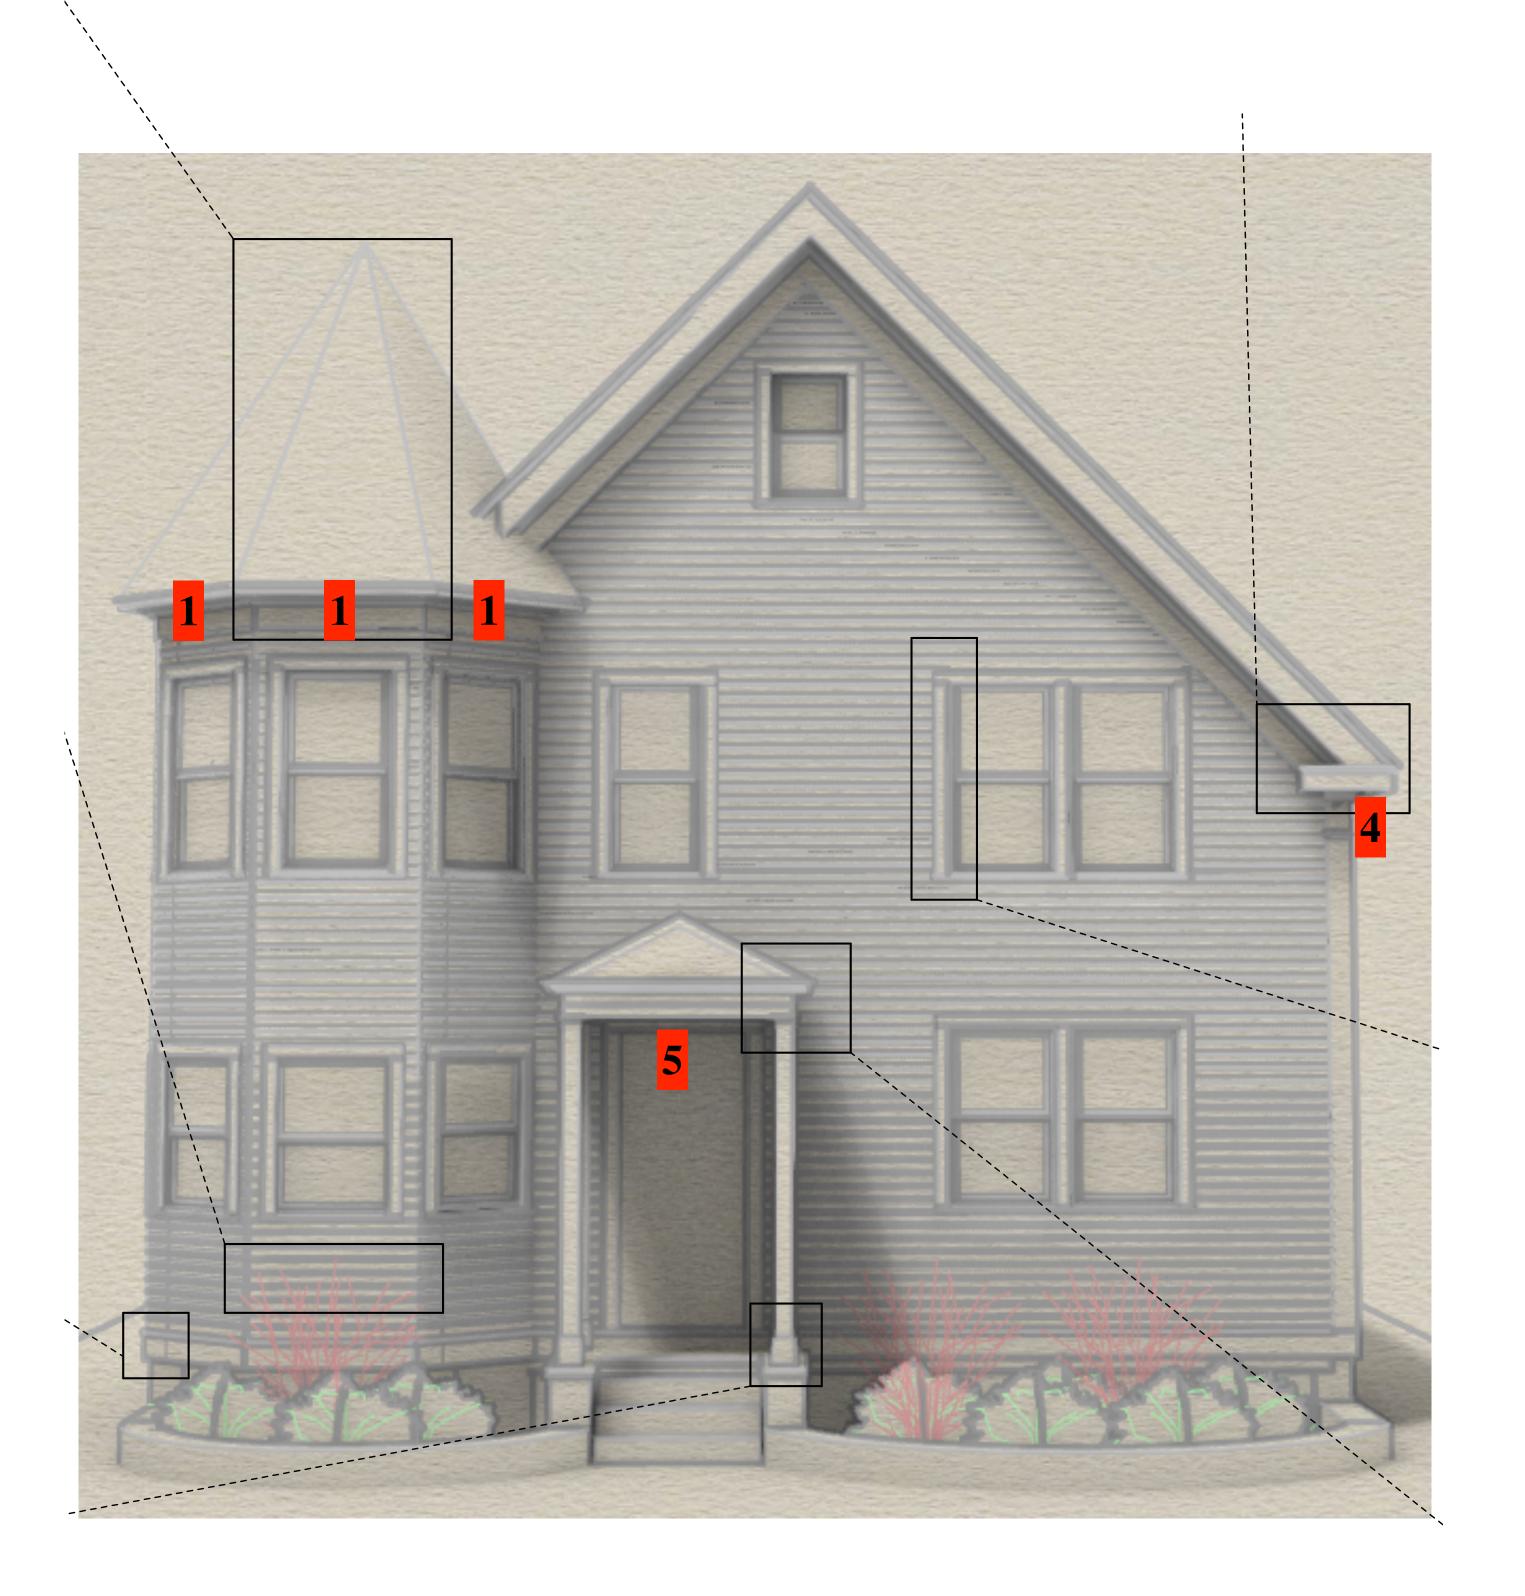

FRONT ELEVATION DETAILS- NTS.

|   |         | JU     | RISDICTION IDE | NTIFICATION   | STAMP               |              |
|---|---------|--------|----------------|---------------|---------------------|--------------|
|   |         |        |                |               |                     |              |
|   |         |        |                |               |                     |              |
|   |         |        |                |               |                     |              |
|   |         |        |                |               |                     |              |
|   |         |        |                |               |                     |              |
|   |         |        |                |               |                     |              |
|   |         |        |                |               |                     |              |
|   |         |        |                |               |                     |              |
|   |         |        |                |               |                     |              |
|   |         |        |                |               |                     |              |
|   |         |        |                |               |                     |              |
|   |         |        |                |               |                     |              |
|   |         |        |                |               |                     |              |
|   | No.     |        | Descrip        | otion         |                     | Date         |
|   |         |        |                |               |                     |              |
|   |         |        |                |               |                     |              |
|   |         |        |                |               |                     |              |
|   |         |        |                |               |                     |              |
|   |         |        |                |               |                     |              |
|   |         |        |                |               |                     |              |
|   |         | 825    | HOPE           | E ST          | REET                | _            |
|   |         | BE     | ER RE          | SIDE          | ENCE                |              |
| 1 |         |        |                |               |                     |              |
|   | EX      |        | OR DE          | ΕΤΑΙΙ         |                     | EAST         |
|   |         |        | OR DE          | ΕΤΑΙΙ         | <b>N</b><br>Project | EAST  Number |
|   | Project | number | OR DE          | ETAII<br>ATIO | Project<br>Is       | t Numbe      |