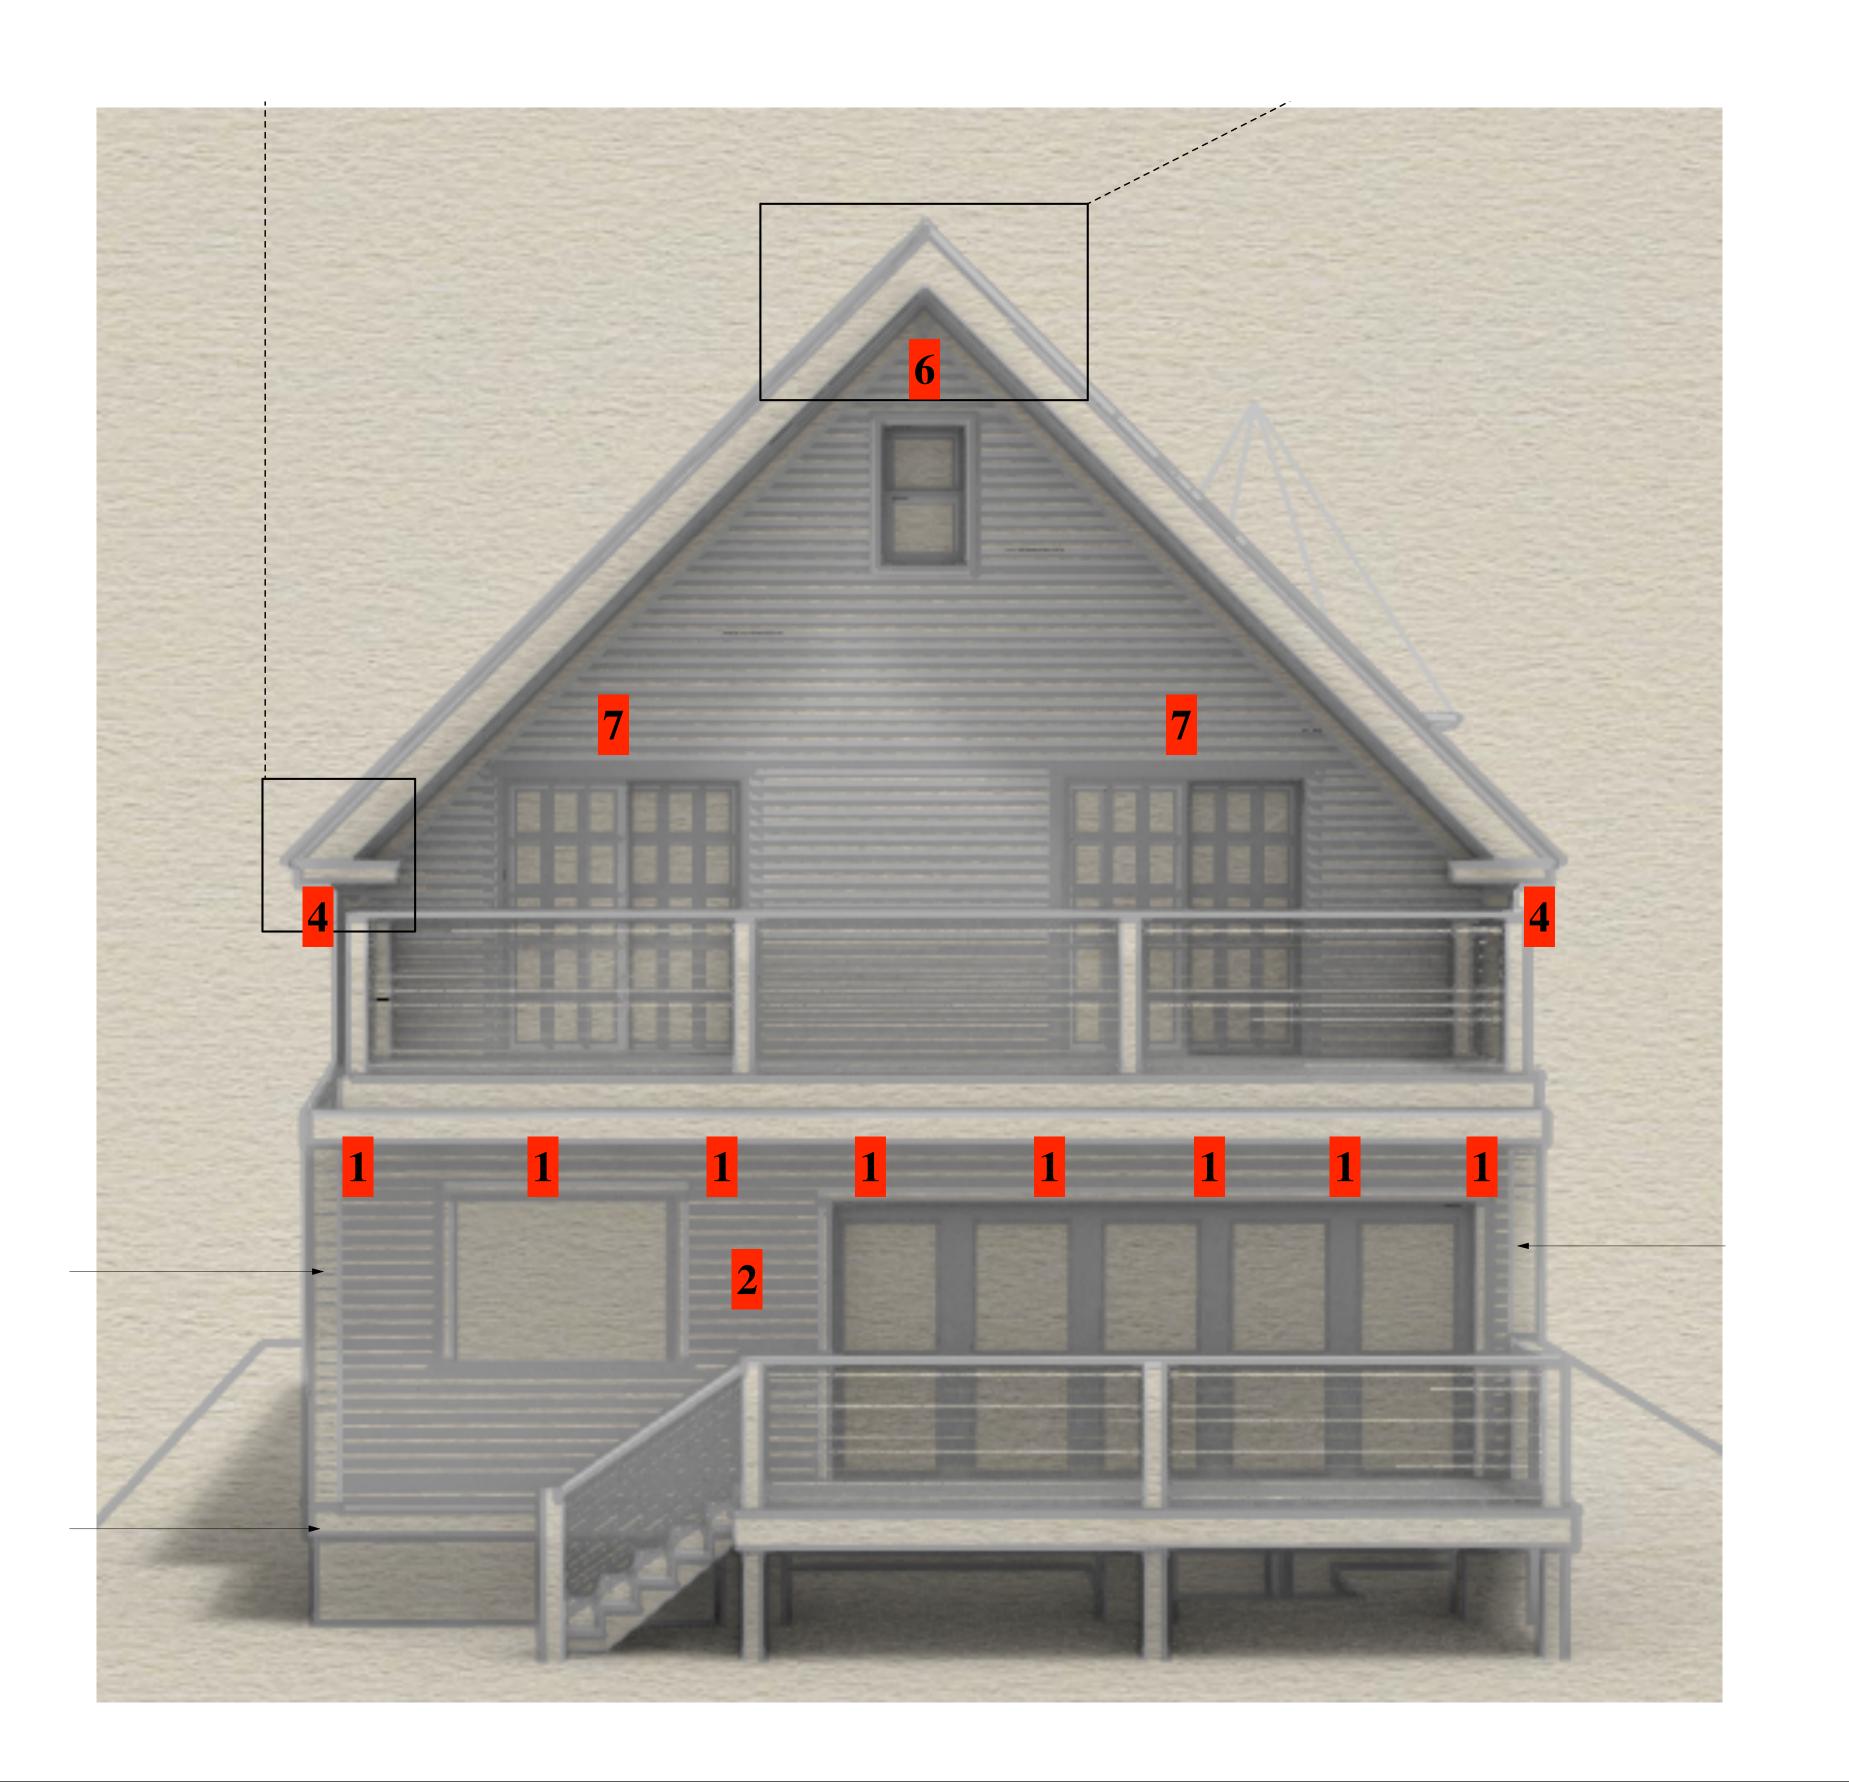

JURISDICTION IDENTIFICATION STAMP 825 HOPE STREET BEER RESIDENCE **EXTERIOR DETAILS -**NORTH ELEVATION Project Number Project number Issue Date Checker A111