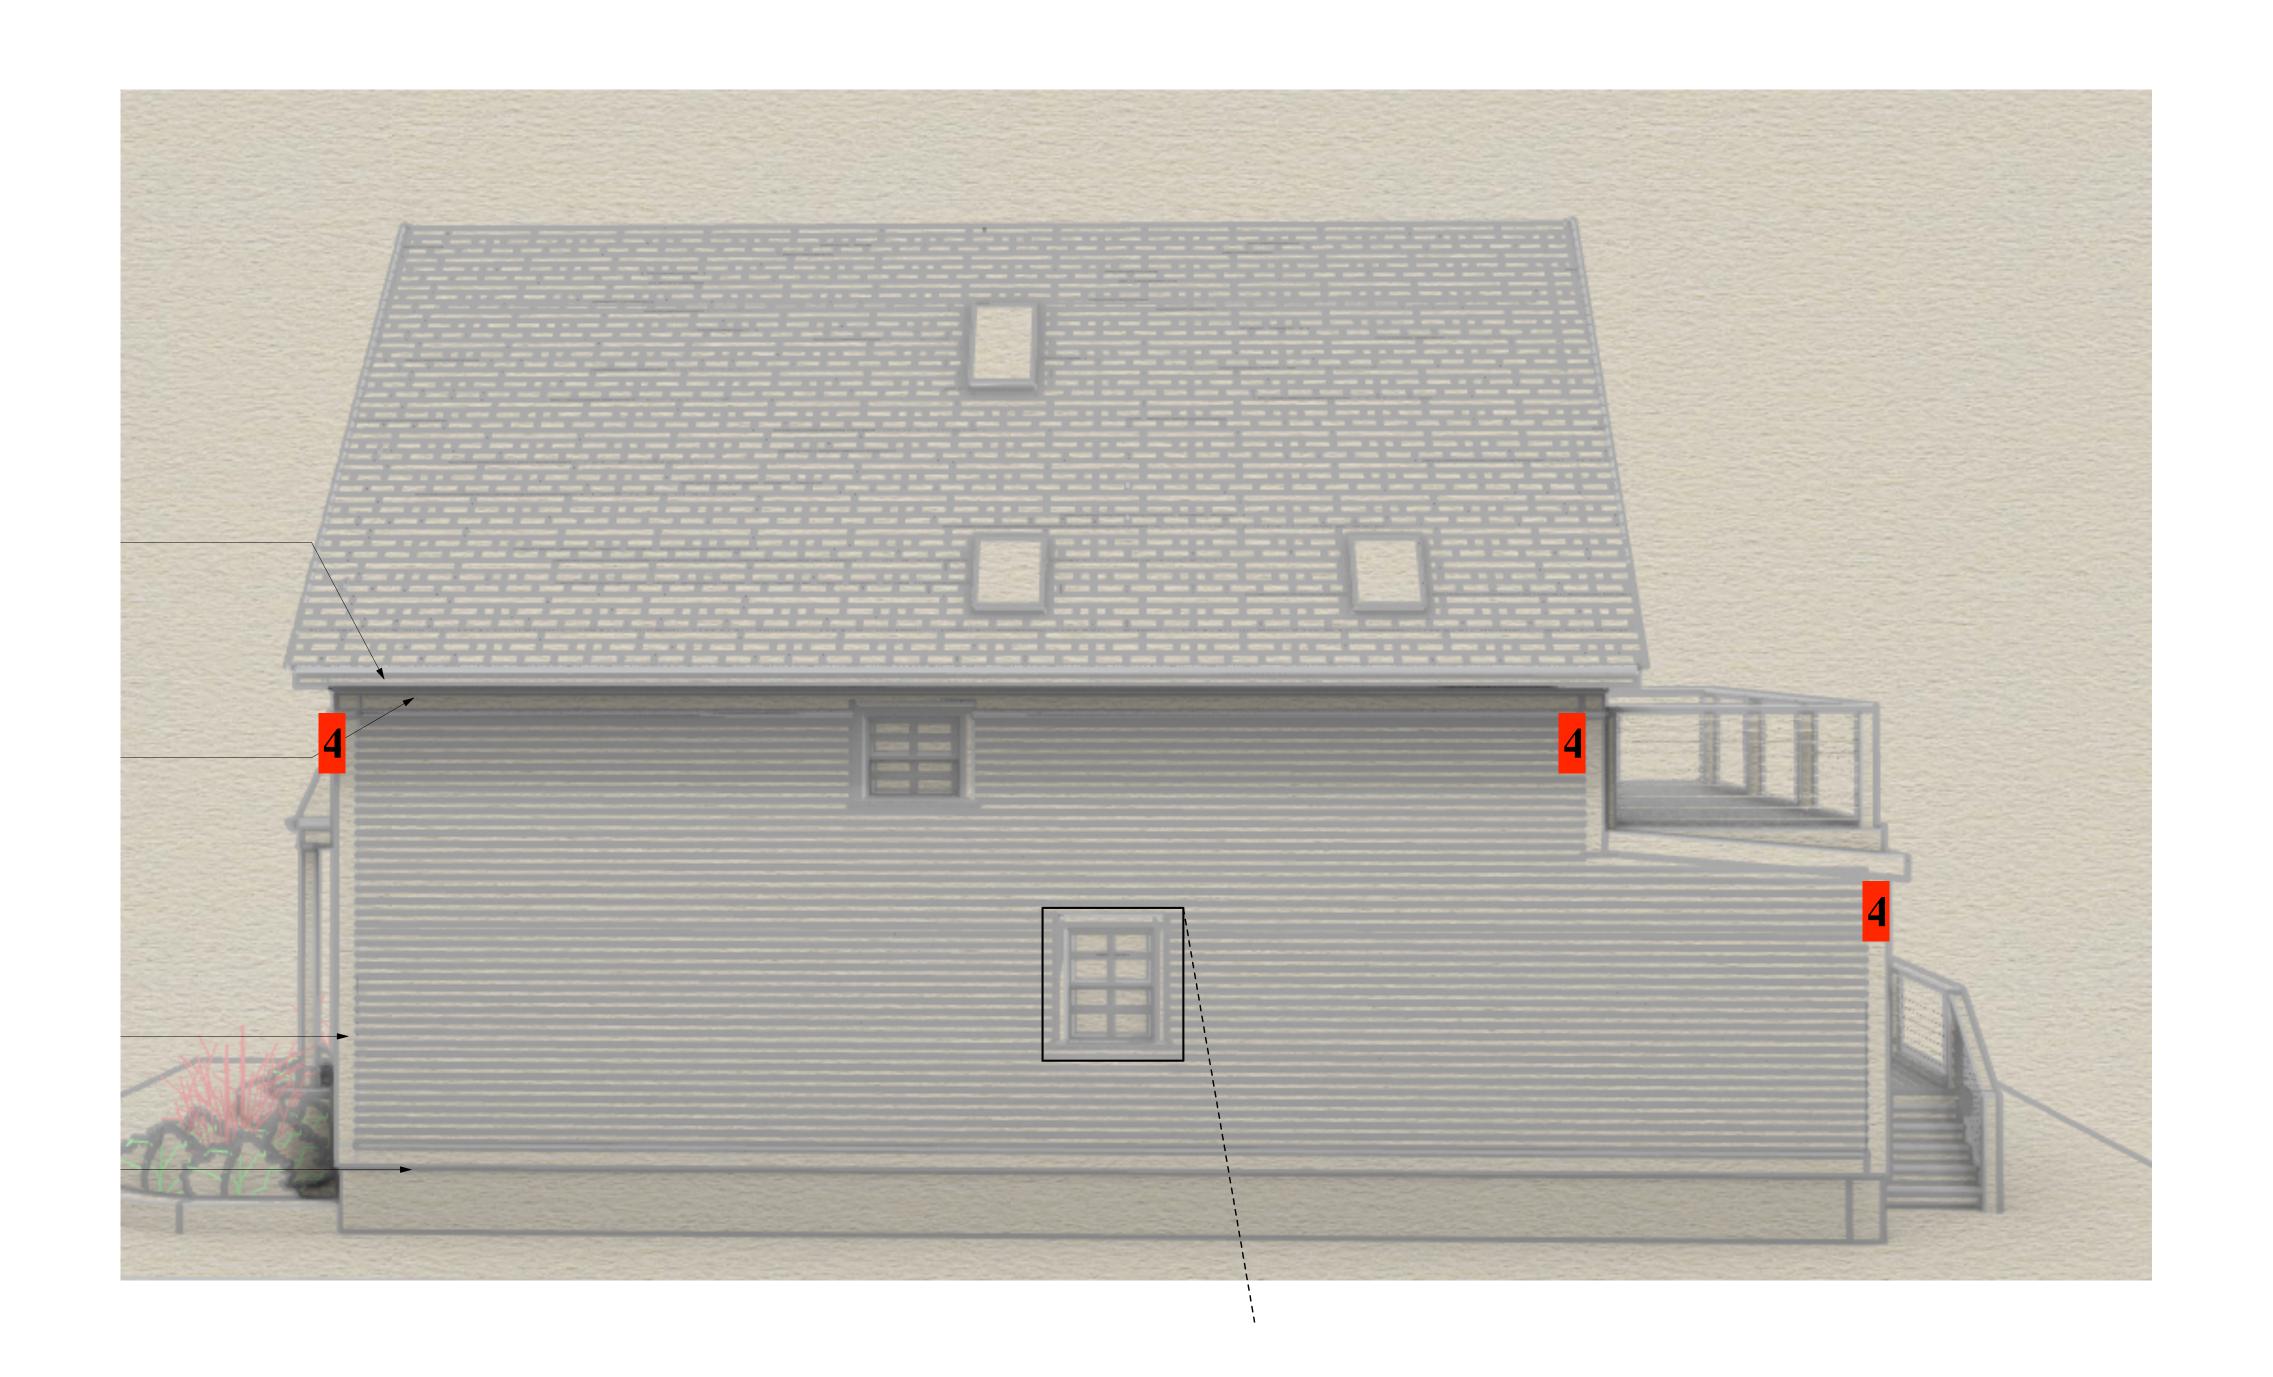

JURISDICTION IDENTIFICATION STAMP Description

825 HOPE STREET

BEER RESIDENCE

EXTERIOR DETAILS SOUTH ELEVATION

Project number

Date

Drawn by

Checked by