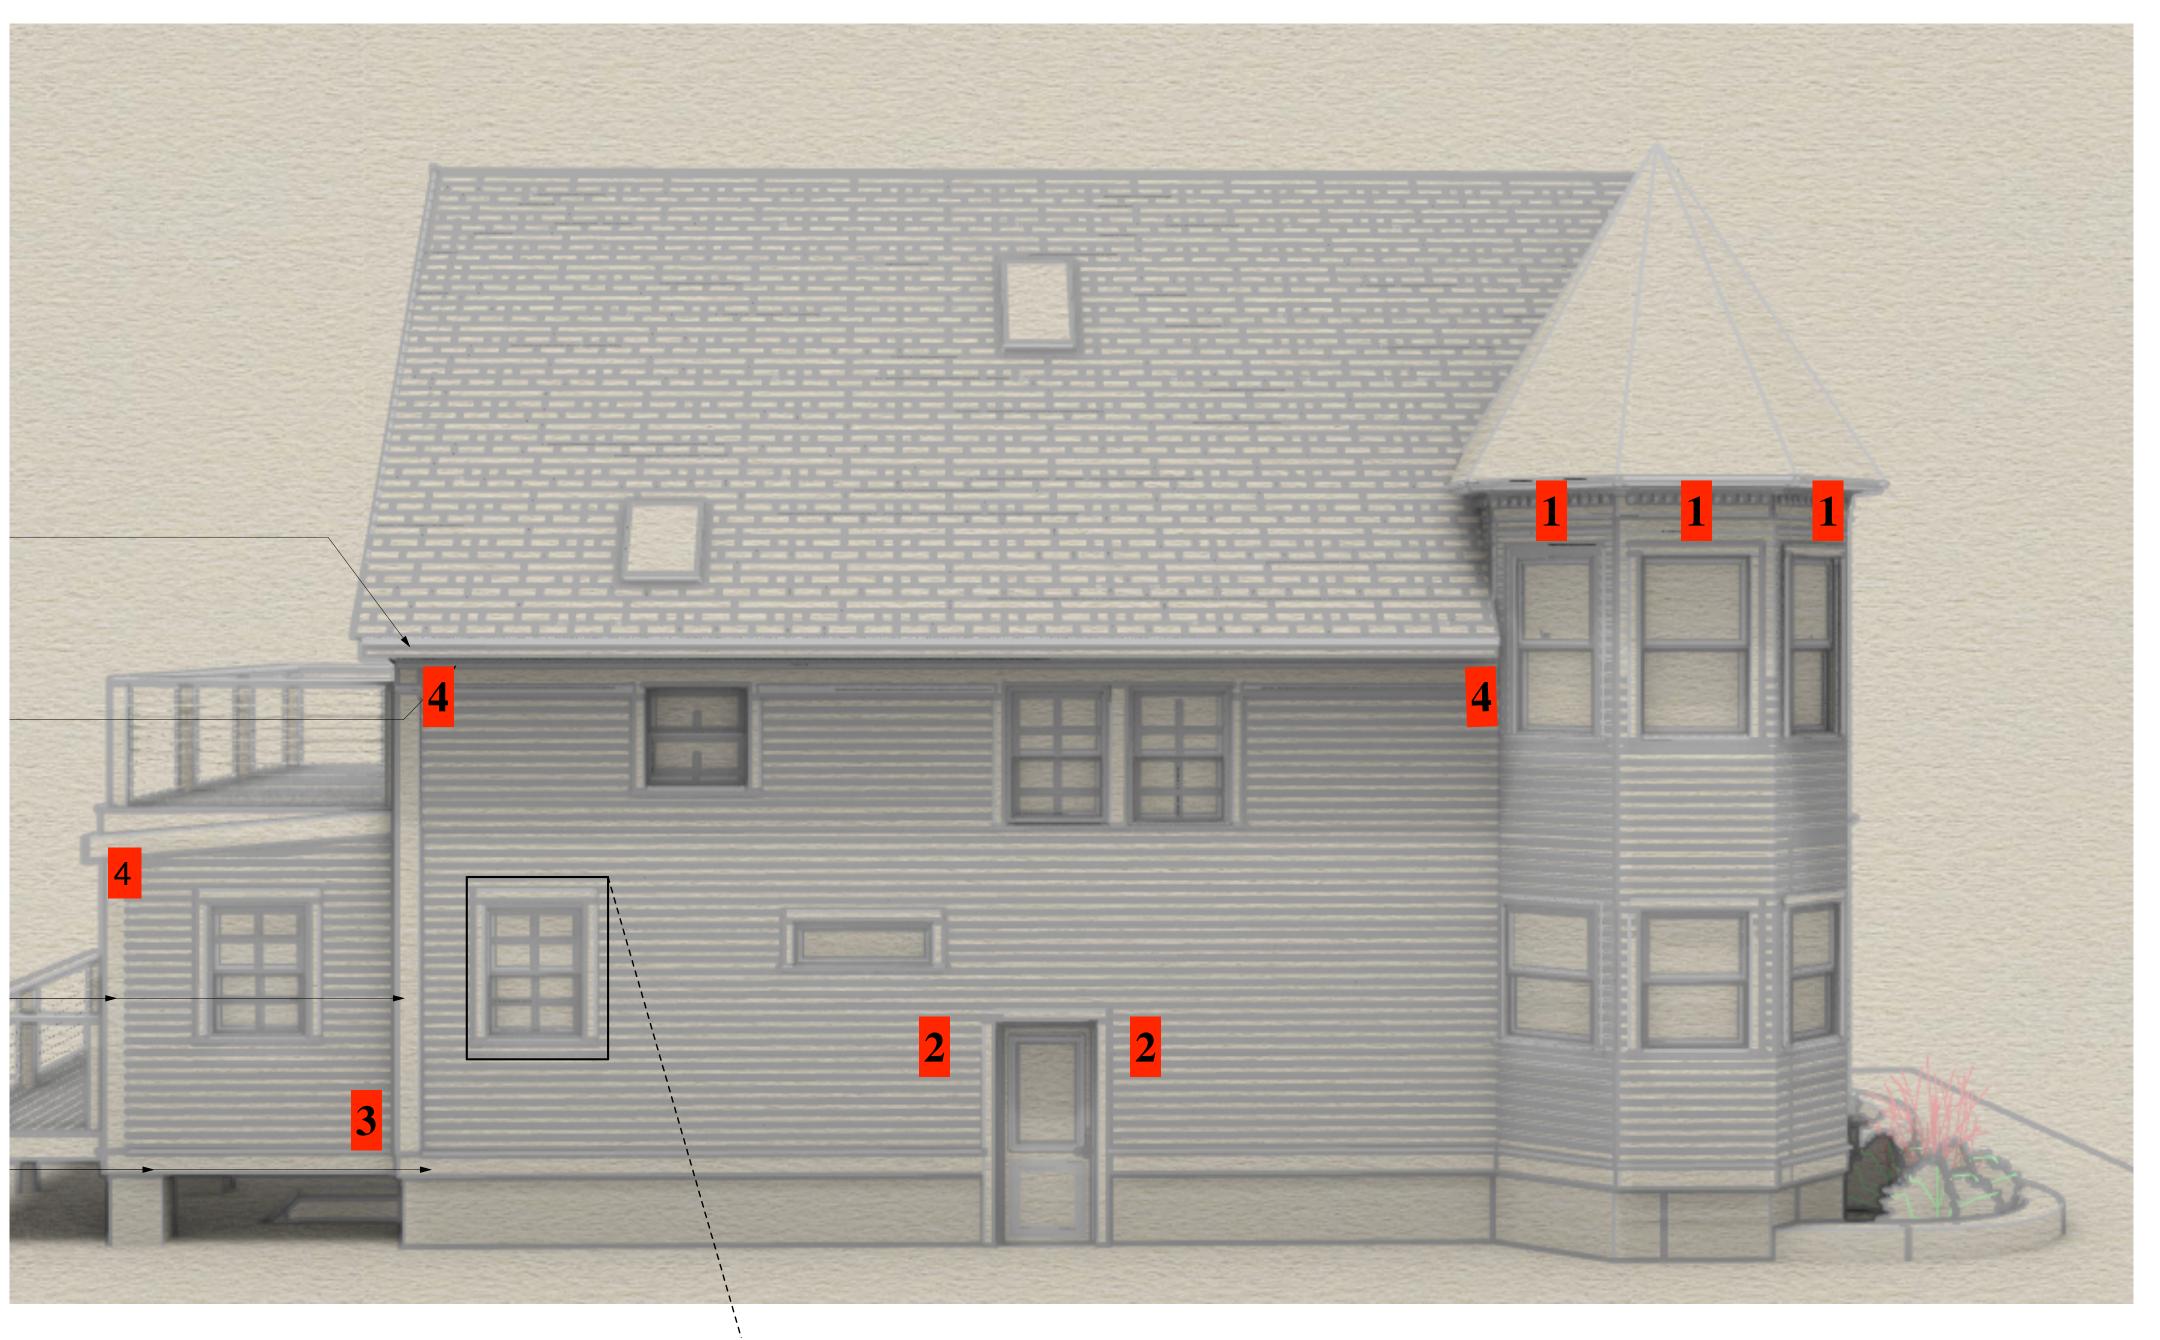

Project Number

Issue Date

Author

Checked by

A109

Scale

er e or er

Description Date 825 HOPE STREET BEER RESIDENCE EXTERIOR DETAILS - WEST **ELEVATION** Project Number Project number Issue Date Drawn by Checker Checked by A110 Scale