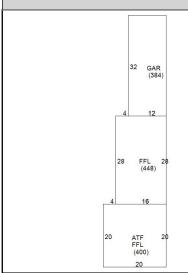

## CAI Property Card Town of Bristol, RI

| GENERAL PROPERTY INFORMATION     | BUILDING EXTERIOR                |
|----------------------------------|----------------------------------|
| LOCATION: 96 94 HIGH ST          | BUILDING STYLE: Cape             |
| ACRES: 0.1791                    | UNITS: 4                         |
| <b>PARCEL ID:</b> 20 47          | YEAR BUILT: 1950                 |
| LAND USE CODE: 02                | FRAME: Wood Frame                |
| CONDO COMPLEX:                   | EXTERIOR WALL COVER: Wood Shngle |
| OWNER: MELLO, STEPHEN A.         | ROOF STYLE: Gable                |
| CO - OWNER:                      | ROOF COVER: Asphalt Shin         |
| MAILING ADDRESS: PO BOX 522      | BUILDING INTERIOR                |
|                                  | INTERIOR WALL: Drywall           |
| ZONING: R-6                      | FLOOR COVER: Hardwood            |
| PATRIOT ACCOUNT #: 1428          | <b>HEAT TYPE:</b> BB Hot Water   |
| SALE INFORMATION                 | FUEL TYPE: Oil                   |
| <b>SALE DATE</b> : 9/2/2011      | PERCENT A/C: False               |
| <b>BOOK &amp; PAGE:</b> 1610-326 | # <b>OF ROOMS</b> : 28           |
| <b>SALE PRICE:</b> 377,500       | # OF BEDROOMS: 10                |
| SALE DESCRIPTION:                | # OF FULL BATHS: 1               |
| SELLER: HERRESHOFF, HALSEY C &   | # OF HALF BATHS: 0               |
| PRINCIPAL BUILDING AREAS         | # OF ADDITIONAL FIXTURES: 0      |
| GROSS BUILDING AREA: 5885        | # OF KITCHENS: 1                 |
| FINISHED BUILDING AREA: 3579     | # OF FIREPLACES: 0               |
| BASEMENT AREA:                   | # OF METAL FIREPLACES: 0         |
| # OF PRINCIPAL BUILDINGS: 2      | # OF BASEMENT GARAGES: 0         |
| ASSESSED VALUES                  |                                  |
| LAND: \$239,400                  |                                  |
| YARD: \$0                        |                                  |
| <b>BUILDING:</b> \$462,900       |                                  |
| <b>TOTAL:</b> \$702,300          |                                  |
| SKETCH                           | РНОТО                            |
|                                  |                                  |