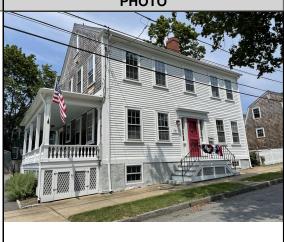

## CAI Property Card Town of Bristol, RI

| GENERAL PROPERTY INFORMATION            | BUILDING EXTERIOR                |
|-----------------------------------------|----------------------------------|
| LOCATION: 19 BYFIELD ST                 | BUILDING STYLE: Restored His     |
| ACRES: 0.159                            | UNITS: 1                         |
| PARCEL ID: 14 67                        | YEAR BUILT: 1830                 |
| LAND USE CODE: 01                       | FRAME: Wood Frame                |
| CONDO COMPLEX:                          | EXTERIOR WALL COVER: Wood Shngle |
| OWNER: BAO, ELENA M - TRUSTEE           | ROOF STYLE: Gable                |
| CO - OWNER: ELENA M BAO REVOCABLE TRUST | ROOF COVER: Asphalt Shin         |
| MAILING ADDRESS: 19 BYFIELD ST          | BUILDING INTERIOR                |
|                                         | INTERIOR WALL: Plaster           |
| ZONING: R-6                             | FLOOR COVER: Hardwood            |
| PATRIOT ACCOUNT #: 864                  | HEAT TYPE: Radiant Hot           |
| SALE INFORMATION                        | FUEL TYPE: Gas                   |
| <b>SALE DATE</b> : 3/29/2022            | PERCENT A/C: False               |
| <b>BOOK &amp; PAGE:</b> 2165-297        | # OF ROOMS: 7                    |
| SALE PRICE: 0                           | # OF BEDROOMS: 3                 |
| SALE DESCRIPTION:                       | # OF FULL BATHS: 2               |
| SELLER: BAO, ELENA M                    | # OF HALF BATHS: 0               |
| PRINCIPAL BUILDING AREAS                | # OF ADDITIONAL FIXTURES: 1      |
| GROSS BUILDING AREA: 3751               | # OF KITCHENS: 1                 |
| FINISHED BUILDING AREA: 1768            | # OF FIREPLACES: 0               |
| BASEMENT AREA: 884                      | # OF METAL FIREPLACES: 0         |
| # OF PRINCIPAL BUILDINGS: 1             | # OF BASEMENT GARAGES: 0         |
| ASSESSED VALUES                         |                                  |
| LAND: \$227,000                         |                                  |
| YARD: \$4,500                           |                                  |
| <b>BUILDING:</b> \$351,300              |                                  |
| TOTAL: \$582,800                        |                                  |
| SKETCH                                  | РНОТО                            |
|                                         |                                  |