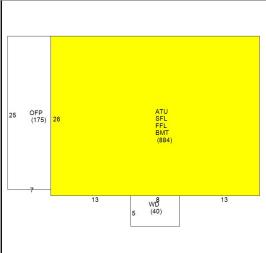

## CAI Property Card Town of Bristol, RI

| GENERAL PROPERTY INFORMATION            | BUILDING EXTERIOR                |
|-----------------------------------------|----------------------------------|
| LOCATION: 19 BYFIELD ST                 | BUILDING STYLE: Restored His     |
| ACRES: 0.159                            | UNITS: 1                         |
| PARCEL ID: 14 67                        | YEAR BUILT: 1830                 |
| LAND USE CODE: 01                       | FRAME: Wood Frame                |
| CONDO COMPLEX:                          | EXTERIOR WALL COVER: Wood Shngle |
| OWNER: BAO, ELENA M - TRUSTEE           | ROOF STYLE: Gable                |
| CO - OWNER: ELENA M BAO REVOCABLE TRUST | ROOF COVER: Asphalt Shin         |
| MAILING ADDRESS: 19 BYFIELD ST          | BUILDING INTERIOR                |
|                                         | INTERIOR WALL: Plaster           |
| ZONING: R-6                             | FLOOR COVER: Hardwood            |
| PATRIOT ACCOUNT #: 864                  | HEAT TYPE: Radiant Hot           |
| SALE INFORMATION                        | FUEL TYPE: Gas                   |
| <b>SALE DATE</b> : 3/29/2022            | PERCENT A/C: False               |
| <b>BOOK &amp; PAGE:</b> 2165-297        | # OF ROOMS: 7                    |
| SALE PRICE: 0                           | # OF BEDROOMS: 3                 |
| SALE DESCRIPTION:                       | # OF FULL BATHS: 2               |
| SELLER: BAO, ELENA M                    | # OF HALF BATHS: 0               |
| PRINCIPAL BUILDING AREAS                | # OF ADDITIONAL FIXTURES: 1      |
| GROSS BUILDING AREA: 3751               | # OF KITCHENS: 1                 |
| FINISHED BUILDING AREA: 1768            | # OF FIREPLACES: 0               |
| BASEMENT AREA: 884                      | # OF METAL FIREPLACES: 0         |
| # OF PRINCIPAL BUILDINGS: 1             | # OF BASEMENT GARAGES: 0         |
| ASSESSED VALUES                         |                                  |
| LAND: \$227,000                         |                                  |
| YARD: \$4,500                           |                                  |
| <b>BUILDING:</b> \$351,300              |                                  |
| TOTAL: \$582,800                        |                                  |
| SKETCH                                  | РНОТО                            |
|                                         |                                  |