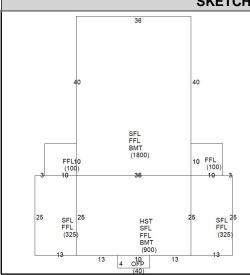

## CAI Property Card Town of Bristol, RI

| GENERAL PROPERTY INFORMATION          | BUILDING EXTERIOR           |
|---------------------------------------|-----------------------------|
| LOCATION: 240 HIGH ST                 | BUILDING STYLE: GovtBldg    |
| ACRES: 0.9183                         | UNITS: 1                    |
| <b>PARCEL ID:</b> 18 56               | YEAR BUILT: 1800            |
| LAND USE CODE: 80                     | FRAME: Masonry              |
| CONDO COMPLEX:                        | EXTERIOR WALL COVER: Stone  |
| OWNER: BRISTOL STATE HOUSE FOUNDATION | ROOF STYLE: Gable           |
| CO - OWNER:                           | ROOF COVER: Asphalt Shin    |
| MAILING ADDRESS: PO BOX 383           | BUILDING INTERIOR           |
|                                       | INTERIOR WALL: Plaster      |
| ZONING: R-6                           | FLOOR COVER:                |
| PATRIOT ACCOUNT #: 1262               | HEAT TYPE: Warm & Cool      |
| SALE INFORMATION                      | FUEL TYPE: Oil              |
| SALE DATE:                            | PERCENT A/C: False          |
| BOOK & PAGE:                          | # OF ROOMS: 0               |
| SALE PRICE: 0                         | # OF BEDROOMS: 0            |
| SALE DESCRIPTION:                     | # OF FULL BATHS: 0          |
| SELLER:                               | # OF HALF BATHS: 0          |
| PRINCIPAL BUILDING AREAS              | # OF ADDITIONAL FIXTURES: 0 |
| GROSS BUILDING AREA: 10540            | # OF KITCHENS: 0            |
| FINISHED BUILDING AREA: 7350          | # OF FIREPLACES: 2          |
| BASEMENT AREA: 2700                   | # OF METAL FIREPLACES: 0    |
| # OF PRINCIPAL BUILDINGS: 1           | # OF BASEMENT GARAGES: 0    |
| ASSESSED VALUES                       |                             |
| <b>LAND:</b> \$184,100                |                             |
| YARD: \$0                             |                             |
| <b>BUILDING:</b> \$1,729,200          |                             |
| <b>TOTAL:</b> \$1,913,300             |                             |
| SKETCH                                | РНОТО                       |