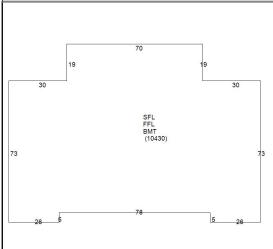

## **CAI Property Card**Town of Bristol, RI

| GENERAL PROPERTY INFORMATION        | BUILDING EXTERIOR            |
|-------------------------------------|------------------------------|
| LOCATION: 235 HIGH ST               | BUILDING STYLE: Schools      |
| ACRES: 0.4337                       | UNITS: 1                     |
| PARCEL ID: 14 27                    | YEAR BUILT: 1900             |
| LAND USE CODE: 79                   | FRAME: Masonry               |
| CONDO COMPLEX:                      | EXTERIOR WALL COVER: Brick   |
| OWNER: REYNOLDS SCHOOL              | ROOF STYLE: Flat             |
| CO - OWNER: C/O BRISTOL SCHOOL DEPT | ROOF COVER: Tar & Gravel     |
| MAILING ADDRESS: 151 STATE ST       | BUILDING INTERIOR            |
|                                     | INTERIOR WALL: Plaster       |
| ZONING: R-6                         | FLOOR COVER:                 |
| PATRIOT ACCOUNT #: 824              | HEAT TYPE: BB Hot Water      |
| SALE INFORMATION                    | FUEL TYPE: Oil               |
| SALE DATE: 1/1/1916                 | PERCENT A/C: False           |
| <b>BOOK &amp; PAGE</b> : 75-513     | # OF ROOMS: 0                |
| SALE PRICE: 0                       | # OF BEDROOMS: 0             |
| SALE DESCRIPTION:                   | # OF FULL BATHS: 0           |
| SELLER: TOWN OF BRISTOL             | # OF HALF BATHS: 0           |
| PRINCIPAL BUILDING AREAS            | # OF ADDITIONAL FIXTURES: 41 |
| GROSS BUILDING AREA: 31290          | # OF KITCHENS: 0             |
| FINISHED BUILDING AREA: 20860       | # OF FIREPLACES: 0           |
| BASEMENT AREA: 10430                | # OF METAL FIREPLACES: 0     |
| # OF PRINCIPAL BUILDINGS: 1         | # OF BASEMENT GARAGES: 0     |
| ASSESSED VALUES                     | 1                            |
| LAND: \$494,900                     |                              |
| YARD: \$11,800                      |                              |
| <b>BUILDING:</b> \$2,417,900        |                              |
| <b>TOTAL:</b> \$2,924,600           |                              |
| SKETCH                              | РНОТО                        |
|                                     |                              |