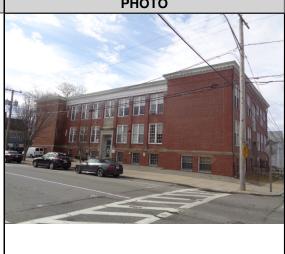

## **CAI Property Card**Town of Bristol, RI

| GENERAL PROPERTY INFORMATION        | BUILDING EXTERIOR            |
|-------------------------------------|------------------------------|
| LOCATION: 235 HIGH ST               | BUILDING STYLE: Schools      |
| ACRES: 0.4337                       | UNITS: 1                     |
| PARCEL ID: 14 27                    | YEAR BUILT: 1900             |
| LAND USE CODE: 79                   | FRAME: Masonry               |
| CONDO COMPLEX:                      | EXTERIOR WALL COVER: Brick   |
| OWNER: REYNOLDS SCHOOL              | ROOF STYLE: Flat             |
| CO - OWNER: C/O BRISTOL SCHOOL DEPT | ROOF COVER: Tar & Gravel     |
| MAILING ADDRESS: 151 STATE ST       | BUILDING INTERIOR            |
|                                     | INTERIOR WALL: Plaster       |
| ZONING: R-6                         | FLOOR COVER:                 |
| PATRIOT ACCOUNT #: 824              | HEAT TYPE: BB Hot Water      |
| SALE INFORMATION                    | FUEL TYPE: Oil               |
| SALE DATE: 1/1/1916                 | PERCENT A/C: False           |
| <b>BOOK &amp; PAGE</b> : 75-513     | # OF ROOMS: 0                |
| SALE PRICE: 0                       | # OF BEDROOMS: 0             |
| SALE DESCRIPTION:                   | # OF FULL BATHS: 0           |
| SELLER: TOWN OF BRISTOL             | # OF HALF BATHS: 0           |
| PRINCIPAL BUILDING AREAS            | # OF ADDITIONAL FIXTURES: 41 |
| GROSS BUILDING AREA: 31290          | # OF KITCHENS: 0             |
| FINISHED BUILDING AREA: 20860       | # OF FIREPLACES: 0           |
| BASEMENT AREA: 10430                | # OF METAL FIREPLACES: 0     |
| # OF PRINCIPAL BUILDINGS: 1         | # OF BASEMENT GARAGES: 0     |
| ASSESSED VALUES                     | 1                            |
| LAND: \$494,900                     |                              |
| YARD: \$11,800                      |                              |
| <b>BUILDING:</b> \$2,417,900        |                              |
| <b>TOTAL:</b> \$2,924,600           |                              |
| SKETCH                              | РНОТО                        |
|                                     |                              |