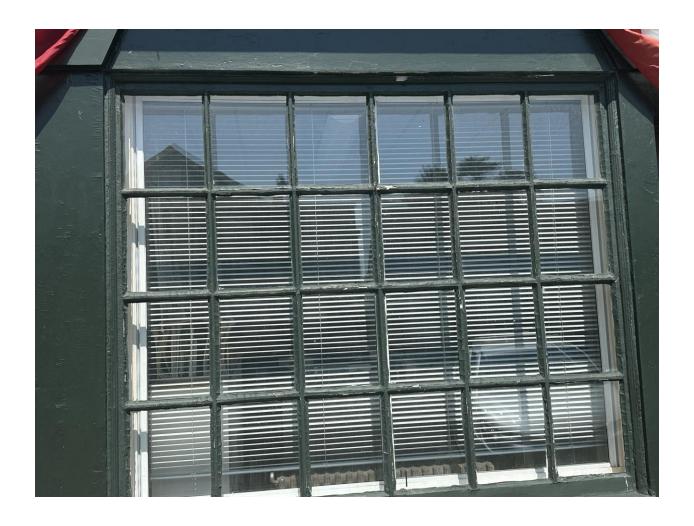

#### **Bristol Historic District Commission**

Application for review of proposed Work

| 1. Property Address (Street & No.) 1 Bradfo | ord Street                                                                                                       |
|---------------------------------------------|------------------------------------------------------------------------------------------------------------------|
| 2. Plat # 9 Lot # 23                        |                                                                                                                  |
| 3. a. Applicant: Matthew Hayes              |                                                                                                                  |
| b. Owner (if different from applicant w     | ritten authorization of owner required): One Bradford LLC                                                        |
| Mailing Address: PO Box 90,                 | Bristol, RI 02809                                                                                                |
| Phone: 401-424-9140                         | Email: mhayes@eastbaymediagroup.com                                                                              |
| 4. a. Architect/Draftsman: Pella Window     |                                                                                                                  |
| Phone: 508-336-6766                         | Email: bmilot@GOPELLA.COM                                                                                        |
| b. Contractor: Same                         |                                                                                                                  |
| Phone: Same                                 | Email: Same                                                                                                      |
| 5. Work Category:                           |                                                                                                                  |
| Replacing in Kind                           |                                                                                                                  |
| 6. Description of proposed work:            |                                                                                                                  |
| Replace four (4) storefront windows with n  | new Pella windows matching existing storefont windows with new windows that are same style/color as the recently |
| replaced double hung windows on the sam     | e side of the building.                                                                                          |
| 7. Property History                         |                                                                                                                  |