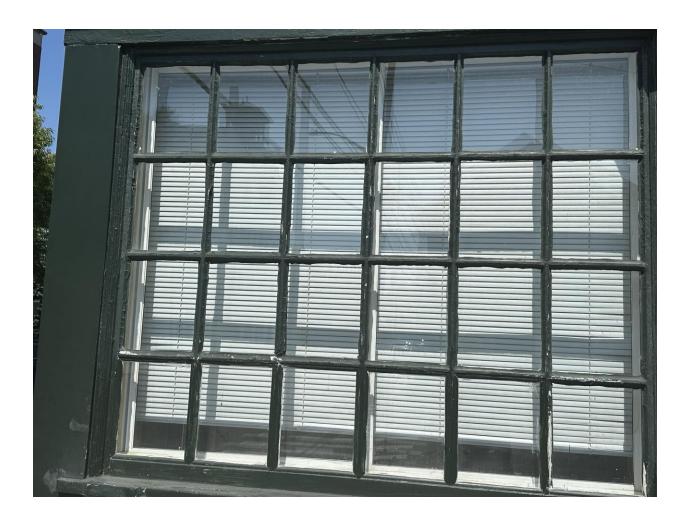

#### **Bristol Historic District Commission**

Application for review of proposed Work

| 1. Property Address (Street & No.) 1 Bradfo | ord Street                                                                                                       |
|---------------------------------------------|------------------------------------------------------------------------------------------------------------------|
| 2. Plat # 9 Lot # 23                        |                                                                                                                  |
| 3. a. Applicant: Matthew Hayes              |                                                                                                                  |
| b. Owner (if different from applicant w     | ritten authorization of owner required): One Bradford LLC                                                        |
| Mailing Address: PO Box 90,                 | Bristol, RI 02809                                                                                                |
| Phone: 401-424-9140                         | Email: mhayes@eastbaymediagroup.com                                                                              |
| 4. a. Architect/Draftsman: Pella Window     |                                                                                                                  |
| Phone: 508-336-6766                         | Email: bmilot@GOPELLA.COM                                                                                        |
| b. Contractor: Same                         |                                                                                                                  |
| Phone: Same                                 | Email: Same                                                                                                      |
| 5. Work Category:                           |                                                                                                                  |
| Replacing in Kind                           |                                                                                                                  |
| 6. Description of proposed work:            |                                                                                                                  |
| Replace four (4) storefront windows with n  | new Pella windows matching existing storefont windows with new windows that are same style/color as the recently |
| replaced double hung windows on the sam     | e side of the building.                                                                                          |
| 7. Property History                         |                                                                                                                  |