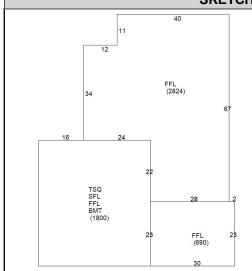

# **CAI Property Card**Town of Bristol, RI

| GENERAL PROPERTY INFORMATION           | BUILDING EXTERIOR                |
|----------------------------------------|----------------------------------|
| LOCATION: 1 BRADFORD ST                | BUILDING STYLE: Mixed Use        |
| ACRES: 0.1538                          | UNITS: 1                         |
| PARCEL ID: 009-0023-000                | YEAR BUILT: 1854                 |
| LAND USE CODE: 04                      | FRAME: Wood Frame                |
| CONDO COMPLEX:                         | EXTERIOR WALL COVER: Wood Shngle |
| OWNER: ONE BRADFORD, LLC               | ROOF STYLE: Gable                |
| CO - OWNER:                            | ROOF COVER: Asphalt Shin         |
| MAILING ADDRESS: 1 BRADFORD ST         | BUILDING INTERIOR                |
|                                        | INTERIOR WALL: Drywall           |
| ZONING: W                              | FLOOR COVER:                     |
| PATRIOT ACCOUNT #: 326                 | HEAT TYPE: Pkg A/C               |
| SALE INFORMATION                       | FUEL TYPE: Gas                   |
| <b>SALE DATE</b> : 7/1/2019            | PERCENT A/C: True                |
| BOOK & PAGE: 1987-283                  | # OF ROOMS: 4                    |
| <b>SALE PRICE:</b> 700,000             | # OF BEDROOMS: 2                 |
| SALE DESCRIPTION:                      | # OF FULL BATHS: 2               |
| SELLER: BOSWORTH, ROSWELL S JR.,TRSTEE | # OF HALF BATHS: 0               |
| PRINCIPAL BUILDING AREAS               | # OF ADDITIONAL FIXTURES: 0      |
| GROSS BUILDING AREA: 10714             | # OF KITCHENS: 1                 |
| FINISHED BUILDING AREA: 8464           | # OF FIREPLACES: 0               |
| BASEMENT AREA: 1800                    | # OF METAL FIREPLACES: 0         |
| # OF PRINCIPAL BUILDINGS: 1            | # OF BASEMENT GARAGES: 0         |
| ASSESSED VALUES                        |                                  |
| LAND: \$239,500                        |                                  |
| <b>YARD:</b> \$0                       |                                  |
| <b>BUILDING:</b> \$449,500             |                                  |
| TOTAL: \$689,000                       |                                  |
| SKETCH                                 | РНОТО                            |