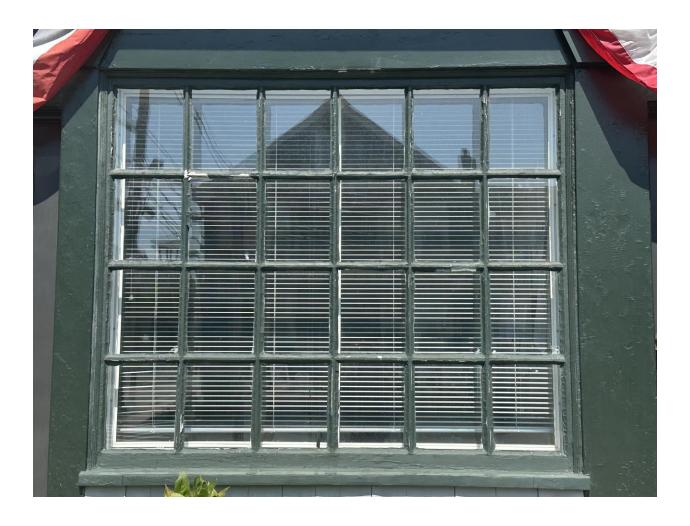

#### **Bristol Historic District Commission**

Application for review of proposed Work

| 1. Property Address (Street & No.) 1 Bradfo | ord Street                                                                                                       |
|---------------------------------------------|------------------------------------------------------------------------------------------------------------------|
| 2. Plat # 9 Lot # 23                        |                                                                                                                  |
| 3. a. Applicant: Matthew Hayes              |                                                                                                                  |
| b. Owner (if different from applicant w     | ritten authorization of owner required): One Bradford LLC                                                        |
| Mailing Address: PO Box 90,                 | Bristol, RI 02809                                                                                                |
| Phone: 401-424-9140                         | Email: mhayes@eastbaymediagroup.com                                                                              |
| 4. a. Architect/Draftsman: Pella Window     |                                                                                                                  |
| Phone: 508-336-6766                         | Email: bmilot@GOPELLA.COM                                                                                        |
| b. Contractor: Same                         |                                                                                                                  |
| Phone: Same                                 | Email: Same                                                                                                      |
| 5. Work Category:                           |                                                                                                                  |
| Replacing in Kind                           |                                                                                                                  |
| 6. Description of proposed work:            |                                                                                                                  |
| Replace four (4) storefront windows with n  | new Pella windows matching existing storefont windows with new windows that are same style/color as the recently |
| replaced double hung windows on the sam     | e side of the building.                                                                                          |
| 7. Property History                         |                                                                                                                  |

#### 8. Building Survey Data

RIHPHC ID #: BRIS00262

HISTORIC NAME: Manchester, J. Howard, Store/Bristol Phoenix

ARCH. STYLE: Vernacular

DATE (est.): 1854

ALTERATIONS TO MAJOR ARCH. SINCE 1978 (Height, Massing, Wall Covering, Trim, Windows. Porches) Replacement windows: now 4/4 instead of 12/12, 2/1, 2/2. 3 of 4 gabled dormers are now shed dormers.