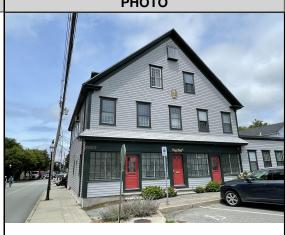

#### **Bristol Historic District Commission**

Application for review of proposed Work

| 1. Property Address (Street & No.) 1 Bradfo | ord Street                                                                                                       |
|---------------------------------------------|------------------------------------------------------------------------------------------------------------------|
| 2. Plat # 9 Lot # 23                        |                                                                                                                  |
| 3. a. Applicant: Matthew Hayes              |                                                                                                                  |
| b. Owner (if different from applicant w     | ritten authorization of owner required): One Bradford LLC                                                        |
| Mailing Address: PO Box 90,                 | Bristol, RI 02809                                                                                                |
| Phone: 401-424-9140                         | Email: mhayes@eastbaymediagroup.com                                                                              |
| 4. a. Architect/Draftsman: Pella Window     |                                                                                                                  |
| Phone: 508-336-6766                         | Email: bmilot@GOPELLA.COM                                                                                        |
| b. Contractor: Same                         |                                                                                                                  |
| Phone: Same                                 | Email: Same                                                                                                      |
| 5. Work Category:                           |                                                                                                                  |
| Replacing in Kind                           |                                                                                                                  |
| 6. Description of proposed work:            |                                                                                                                  |
| Replace four (4) storefront windows with n  | new Pella windows matching existing storefont windows with new windows that are same style/color as the recently |
| replaced double hung windows on the sam     | e side of the building.                                                                                          |
| 7. Property History                         |                                                                                                                  |

J. HOWARD MANCHESTER'S STORE/BRISTOL PHOENIX BUILDING c. 1854, 1894, 1940s, 1970s: Nathaniel Reynolds constructed the first house on this

site, c. 1680. About 1854 his house was demolished and J. Howard Manchester built this 2.1/2-story, end-gable-roof, Greek Revival store. Manchester was a

84

contractor and did tin roofing, plumbing, and general job work; in 1879 h

ised as a dealer in parlor, office and cooking stoves. Today, the building hous

Item 6.

the Bristol Phoenix, established in 1835 and originally located on the upper floor of the Old Bank of Bristol on DeWolfs Wharf. The Phoenix has occupied this

building intermittently since 1894 and continuously since 1928; major renovations were completed in the 1940s and 1970s.

#### 8. Building Survey Data

RIHPHC ID #: BRIS00262

HISTORIC NAME: Manchester, J. Howard, Store/Bristol Phoenix

ARCH. STYLE: Vernacular

DATE (est.): 1854

ALTERATIONS TO MAJOR ARCH. SINCE 1978 (Height, Massing, Wall Covering, Trim, Windows. Porches) Replacement windows: now 4/4 instead of 12/12, 2/1, 2/2. 3 of 4 gabled dormers are now shed dormers.