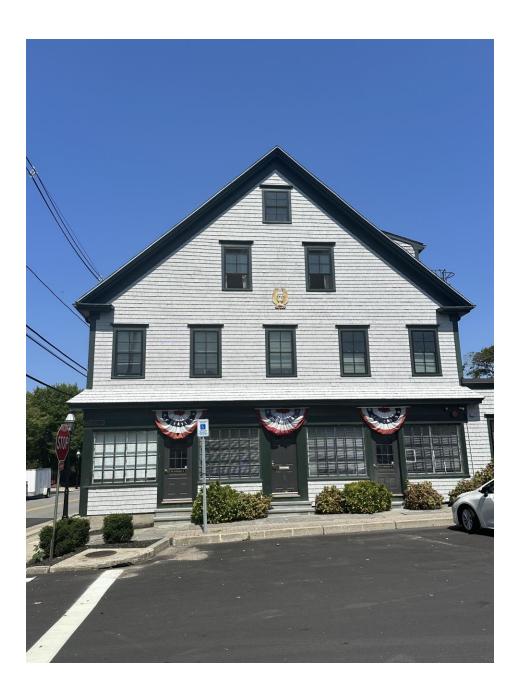

#### **Bristol Historic District Commission**

Application for review of proposed Work

| 1. Property Address (Street & No.) 1 Bradfo | ord Street                                                                                                       |
|---------------------------------------------|------------------------------------------------------------------------------------------------------------------|
| 2. Plat # 9 Lot # 23                        |                                                                                                                  |
| 3. a. Applicant: Matthew Hayes              |                                                                                                                  |
| b. Owner (if different from applicant w     | ritten authorization of owner required): One Bradford LLC                                                        |
| Mailing Address: PO Box 90,                 | Bristol, RI 02809                                                                                                |
| Phone: 401-424-9140                         | Email: mhayes@eastbaymediagroup.com                                                                              |
| 4. a. Architect/Draftsman: Pella Window     |                                                                                                                  |
| Phone: 508-336-6766                         | Email: bmilot@GOPELLA.COM                                                                                        |
| b. Contractor: Same                         |                                                                                                                  |
| Phone: Same                                 | Email: Same                                                                                                      |
| 5. Work Category:                           |                                                                                                                  |
| Replacing in Kind                           |                                                                                                                  |
| 6. Description of proposed work:            |                                                                                                                  |
| Replace four (4) storefront windows with n  | new Pella windows matching existing storefont windows with new windows that are same style/color as the recently |
| replaced double hung windows on the sam     | e side of the building.                                                                                          |
| 7. Property History                         |                                                                                                                  |

J. HOWARD MANCHESTER'S STORE/BRISTOL PHOENIX BUILDING c. 1854, 1894, 1940s, 1970s: Nathaniel Reynolds constructed the first house on this

site, c. 1680. About 1854 his house was demolished and J. Howard Manchester built this 2.1/2-story, end-gable-roof, Greek Revival store. Manchester was a

84

contractor and did tin roofing, plumbing, and general job work; in 1879 h

ised as a dealer in parlor, office and cooking stoves. Today, the building hous

Item 6.

the Bristol Phoenix, established in 1835 and originally located on the upper floor of the Old Bank of Bristol on DeWolfs Wharf. The Phoenix has occupied this

building intermittently since 1894 and continuously since 1928; major renovations were completed in the 1940s and 1970s.

#### 8. Building Survey Data

RIHPHC ID #: BRIS00262

HISTORIC NAME: Manchester, J. Howard, Store/Bristol Phoenix

ARCH. STYLE: Vernacular

DATE (est.): 1854

ALTERATIONS TO MAJOR ARCH. SINCE 1978 (Height, Massing, Wall Covering, Trim, Windows. Porches) Replacement windows: now 4/4 instead of 12/12, 2/1, 2/2. 3 of 4 gabled dormers are now shed dormers.