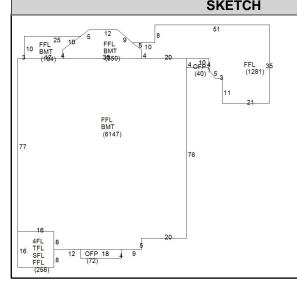

# CAI Property Card Town of Bristol, RI

| GENERAL PROPERTY INFORMATION    | BUILDING EXTERIOR                 |
|---------------------------------|-----------------------------------|
| LOCATION: 377 HOPE ST           | BUILDING STYLE: Churches          |
| ACRES: 0.601                    | UNITS: 2                          |
| PARCEL ID: 010-0028-000         | YEAR BUILT: 1880                  |
| LAND USE CODE: 72               | FRAME: Steel and Co               |
| CONDO COMPLEX:                  | <b>EXTERIOR WALL COVER:</b> Stone |
| OWNER: ST MICHAELS CHURCH       | ROOF STYLE: Gable                 |
| <b>CO - OWNER:</b> P.O. BOX 414 | ROOF COVER: Slate                 |
| MAILING ADDRESS: 399 HOPE ST    | BUILDING INTERIOR                 |
|                                 | INTERIOR WALL: Other              |
| ZONING: D                       | FLOOR COVER:                      |
| PATRIOT ACCOUNT #: 547          | HEAT TYPE: BB Hot Water           |
| SALE INFORMATION                | FUEL TYPE: Oil                    |
| <b>SALE DATE:</b> 1/1/1813      | PERCENT A/C: False                |
| <b>BOOK &amp; PAGE:</b> 8-371   | # OF ROOMS: 0                     |
| SALE PRICE: 0                   | # OF BEDROOMS: 0                  |
| SALE DESCRIPTION:               | # OF FULL BATHS: 0                |
| SELLER: ST MICHAELS CHURCH,     | # OF HALF BATHS: 0                |
| PRINCIPAL BUILDING AREAS        | # OF ADDITIONAL FIXTURES: 8       |
| GROSS BUILDING AREA: 33009      | # OF KITCHENS: 0                  |
| FINISHED BUILDING AREA: 20045   | # OF FIREPLACES: 0                |
| BASEMENT AREA: 6691             | # OF METAL FIREPLACES: 0          |
| # OF PRINCIPAL BUILDINGS: 2     | # OF BASEMENT GARAGES: 0          |
| ASSESSED VALUES                 |                                   |
| LAND: \$527,300                 |                                   |
| YARD: \$0                       |                                   |
| <b>BUILDING:</b> \$3,060,400    |                                   |
| <b>TOTAL:</b> \$3,587,700       |                                   |
| SKETCH                          | PHOTO                             |