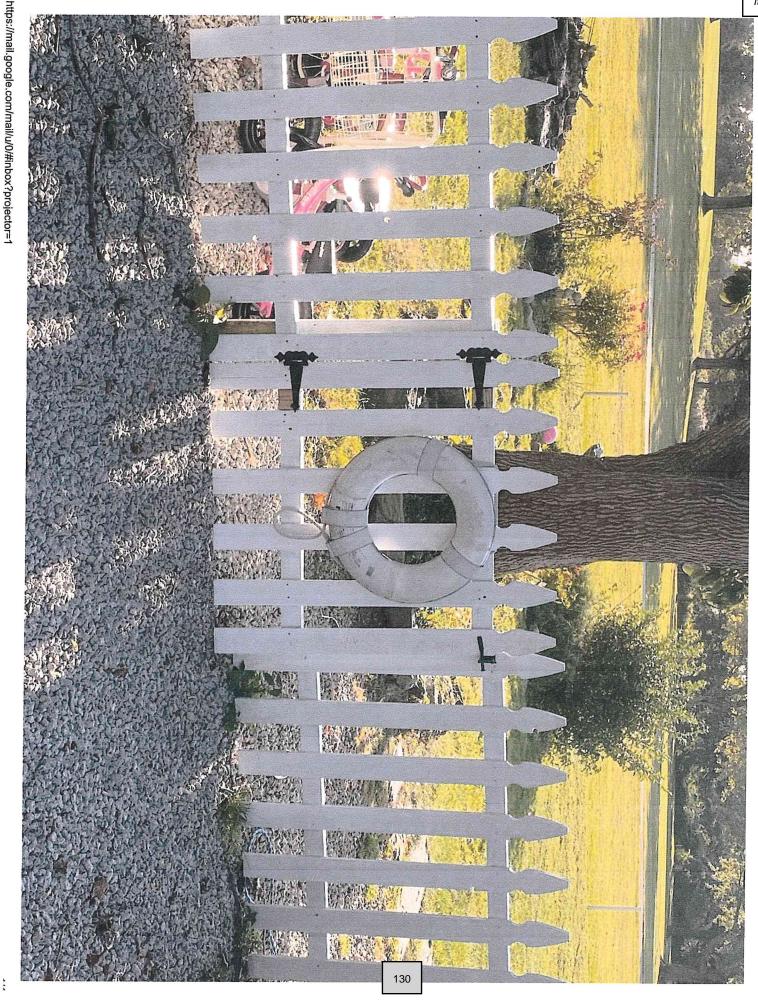

| Project Address                              | Assessor's Plat         |                              | Assessor's Lot                  |
|----------------------------------------------|-------------------------|------------------------------|---------------------------------|
| 399 Hope Street                              | 10                      |                              | 28                              |
|                                              |                         |                              |                                 |
| Applicant                                    | Applicant Phone         |                              | Applicant Email                 |
| Frank Munro                                  | 401 253 7717            |                              |                                 |
|                                              |                         |                              |                                 |
| Property Owner (If Different from Applicant) |                         | Owner Mailing Address        |                                 |
| St Michael's Church                          |                         |                              |                                 |
|                                              |                         |                              |                                 |
| Architect/Engineer                           | A/E Phone Number        |                              | A/E Email                       |
|                                              |                         |                              |                                 |
|                                              |                         |                              |                                 |
| Contractor                                   | Contractor Phone Number |                              | Contractor Email                |
|                                              |                         |                              |                                 |
|                                              |                         |                              |                                 |
| Work Category: Replacing in Kind             |                         |                              |                                 |
|                                              |                         |                              |                                 |
| Description of many and marks                |                         |                              |                                 |
| Description of proposed work:                |                         |                              |                                 |
| Replace a total of 6 windows with the same   | enlacement size Ir      | estall two gates and fence a | long our western property line  |
| Replace a total of 6 windows with the same i | replacement size. II    | istan two gates and renee a  | long our western property line. |
|                                              |                         |                              |                                 |
|                                              |                         |                              |                                 |