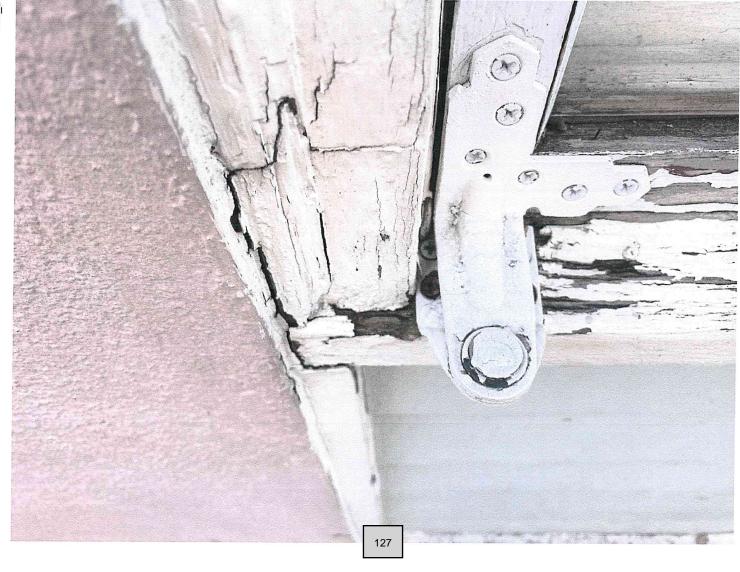

| Project Address                              | Assessor's Plat         |                              | Assessor's Lot                  |
|----------------------------------------------|-------------------------|------------------------------|---------------------------------|
| 399 Hope Street                              | 10                      |                              | 28                              |
|                                              |                         |                              |                                 |
| Applicant                                    | Applicant Phone         |                              | Applicant Email                 |
| Frank Munro                                  | 401 253 7717            |                              |                                 |
|                                              |                         |                              |                                 |
| Property Owner (If Different from Applicant) |                         | Owner Mailing Address        |                                 |
| St Michael's Church                          |                         |                              |                                 |
|                                              |                         |                              |                                 |
| Architect/Engineer                           | A/E Phone Number        |                              | A/E Email                       |
|                                              |                         |                              |                                 |
|                                              |                         |                              |                                 |
| Contractor                                   | Contractor Phone Number |                              | Contractor Email                |
|                                              |                         |                              |                                 |
|                                              |                         |                              |                                 |
| Work Category: Replacing in Kind             |                         |                              |                                 |
|                                              |                         |                              |                                 |
| Description of many and marks                |                         |                              |                                 |
| Description of proposed work:                |                         |                              |                                 |
| Replace a total of 6 windows with the same   | enlacement size Ir      | estall two gates and fence a | long our western property line  |
| Replace a total of 6 windows with the same i | replacement size. II    | istan two gates and renee a  | long our western property line. |
|                                              |                         |                              |                                 |
|                                              |                         |                              |                                 |