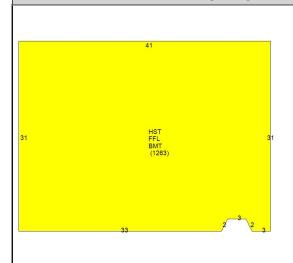

## CAI Property Card Town of Bristol, RI

| GENERAL PROPERTY INFORMATION        | BUILDING EXTERIOR                        |
|-------------------------------------|------------------------------------------|
| LOCATION: 14 BRADFORD ST            | BUILDING STYLE: 3 Family                 |
| ACRES: 0.0657                       | UNITS: 1                                 |
| PARCEL ID: 009-0032-000             | YEAR BUILT: 1850                         |
| LAND USE CODE: 28                   | FRAME: Wood Frame                        |
| CONDO COMPLEX:                      | <b>EXTERIOR WALL COVER:</b> Vinyl Siding |
| OWNER: LACOVARA, ROBERT R & BARBARA | ROOF STYLE: Gable                        |
| CO - OWNER:                         | ROOF COVER: Asphalt Shin                 |
| MAILING ADDRESS: 14 BRADFORD ST     | BUILDING INTERIOR                        |
|                                     | INTERIOR WALL: Drywall                   |
| ZONING: W                           | FLOOR COVER: Hardwood                    |
| PATRIOT ACCOUNT #: 454              | <b>HEAT TYPE:</b> BB Hot Water           |
| SALE INFORMATION                    | FUEL TYPE: Oil                           |
| <b>SALE DATE:</b> 1/25/2021         | PERCENT A/C: False                       |
| <b>BOOK &amp; PAGE</b> : 2085-279   | # OF ROOMS: 11                           |
| <b>SALE PRICE:</b> 385,000          | # OF BEDROOMS: 6                         |
| SALE DESCRIPTION:                   | # OF FULL BATHS: 3                       |
| SELLER: 14 BRADFORD ST, LLC         | # OF HALF BATHS: 0                       |
| PRINCIPAL BUILDING AREAS            | # OF ADDITIONAL FIXTURES: 2              |
| GROSS BUILDING AREA: 3789           | # OF KITCHENS: 3                         |
| FINISHED BUILDING AREA: 1895        | # OF FIREPLACES: 0                       |
| BASEMENT AREA: 1263                 | # OF METAL FIREPLACES: 0                 |
| # OF PRINCIPAL BUILDINGS: 1         | # OF BASEMENT GARAGES: 0                 |
| ASSESSED VALUES                     |                                          |
| LAND: \$186,400                     |                                          |
| YARD: \$1,200                       |                                          |
| <b>BUILDING:</b> \$231,300          |                                          |
| TOTAL: \$418,900                    |                                          |
| SKETCH                              | РНОТО                                    |