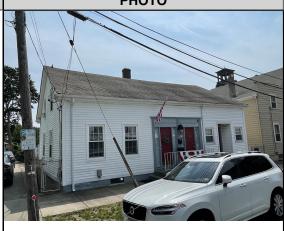

## CAI Property Card Town of Bristol, RI

| GENERAL PROPERTY INFORMATION        | BUILDING EXTERIOR                        |
|-------------------------------------|------------------------------------------|
| LOCATION: 14 BRADFORD ST            | BUILDING STYLE: 3 Family                 |
| ACRES: 0.0657                       | UNITS: 1                                 |
| PARCEL ID: 009-0032-000             | YEAR BUILT: 1850                         |
| LAND USE CODE: 28                   | FRAME: Wood Frame                        |
| CONDO COMPLEX:                      | <b>EXTERIOR WALL COVER:</b> Vinyl Siding |
| OWNER: LACOVARA, ROBERT R & BARBARA | ROOF STYLE: Gable                        |
| CO - OWNER:                         | ROOF COVER: Asphalt Shin                 |
| MAILING ADDRESS: 14 BRADFORD ST     | BUILDING INTERIOR                        |
|                                     | INTERIOR WALL: Drywall                   |
| ZONING: W                           | FLOOR COVER: Hardwood                    |
| PATRIOT ACCOUNT #: 454              | <b>HEAT TYPE:</b> BB Hot Water           |
| SALE INFORMATION                    | FUEL TYPE: Oil                           |
| <b>SALE DATE:</b> 1/25/2021         | PERCENT A/C: False                       |
| <b>BOOK &amp; PAGE</b> : 2085-279   | # OF ROOMS: 11                           |
| <b>SALE PRICE:</b> 385,000          | # OF BEDROOMS: 6                         |
| SALE DESCRIPTION:                   | # OF FULL BATHS: 3                       |
| SELLER: 14 BRADFORD ST, LLC         | # OF HALF BATHS: 0                       |
| PRINCIPAL BUILDING AREAS            | # OF ADDITIONAL FIXTURES: 2              |
| GROSS BUILDING AREA: 3789           | # OF KITCHENS: 3                         |
| FINISHED BUILDING AREA: 1895        | # OF FIREPLACES: 0                       |
| BASEMENT AREA: 1263                 | # OF METAL FIREPLACES: 0                 |
| # OF PRINCIPAL BUILDINGS: 1         | # OF BASEMENT GARAGES: 0                 |
| ASSESSED VALUES                     |                                          |
| LAND: \$186,400                     |                                          |
| YARD: \$1,200                       |                                          |
| <b>BUILDING:</b> \$231,300          |                                          |
| TOTAL: \$418,900                    |                                          |
| SKETCH                              | РНОТО                                    |