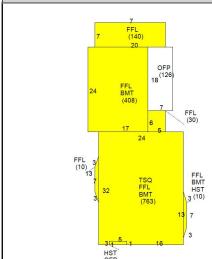

## CAI Property Card Town of Bristol, RI

| GENERAL PROPERTY INFORMATION         | BUILDING EXTERIOR                                                                                                                                                                                                                                                                                                                                                                                                                                                                                                                                                                                                                                                                                                                                                                                                                                                                                                                                                                                                                                                                                                                                                                                                                                                                                                                                                                                                                                                                                                                                                                                                                                                                                                                                                                                                                                                                                                                                                                                                                                                                                                              |
|--------------------------------------|--------------------------------------------------------------------------------------------------------------------------------------------------------------------------------------------------------------------------------------------------------------------------------------------------------------------------------------------------------------------------------------------------------------------------------------------------------------------------------------------------------------------------------------------------------------------------------------------------------------------------------------------------------------------------------------------------------------------------------------------------------------------------------------------------------------------------------------------------------------------------------------------------------------------------------------------------------------------------------------------------------------------------------------------------------------------------------------------------------------------------------------------------------------------------------------------------------------------------------------------------------------------------------------------------------------------------------------------------------------------------------------------------------------------------------------------------------------------------------------------------------------------------------------------------------------------------------------------------------------------------------------------------------------------------------------------------------------------------------------------------------------------------------------------------------------------------------------------------------------------------------------------------------------------------------------------------------------------------------------------------------------------------------------------------------------------------------------------------------------------------------|
| LOCATION: 14 UNION ST                | BUILDING STYLE: Restored His                                                                                                                                                                                                                                                                                                                                                                                                                                                                                                                                                                                                                                                                                                                                                                                                                                                                                                                                                                                                                                                                                                                                                                                                                                                                                                                                                                                                                                                                                                                                                                                                                                                                                                                                                                                                                                                                                                                                                                                                                                                                                                   |
| ACRES: 0.298                         | UNITS: 1                                                                                                                                                                                                                                                                                                                                                                                                                                                                                                                                                                                                                                                                                                                                                                                                                                                                                                                                                                                                                                                                                                                                                                                                                                                                                                                                                                                                                                                                                                                                                                                                                                                                                                                                                                                                                                                                                                                                                                                                                                                                                                                       |
| PARCEL ID: 015-0052-000              | YEAR BUILT: 1846                                                                                                                                                                                                                                                                                                                                                                                                                                                                                                                                                                                                                                                                                                                                                                                                                                                                                                                                                                                                                                                                                                                                                                                                                                                                                                                                                                                                                                                                                                                                                                                                                                                                                                                                                                                                                                                                                                                                                                                                                                                                                                               |
| LAND USE CODE: 01                    | FRAME: Wood Frame                                                                                                                                                                                                                                                                                                                                                                                                                                                                                                                                                                                                                                                                                                                                                                                                                                                                                                                                                                                                                                                                                                                                                                                                                                                                                                                                                                                                                                                                                                                                                                                                                                                                                                                                                                                                                                                                                                                                                                                                                                                                                                              |
| CONDO COMPLEX:                       | EXTERIOR WALL COVER: Wood Shngle                                                                                                                                                                                                                                                                                                                                                                                                                                                                                                                                                                                                                                                                                                                                                                                                                                                                                                                                                                                                                                                                                                                                                                                                                                                                                                                                                                                                                                                                                                                                                                                                                                                                                                                                                                                                                                                                                                                                                                                                                                                                                               |
| OWNER: CABRAL, LOUIS A &             | ROOF STYLE: Gable                                                                                                                                                                                                                                                                                                                                                                                                                                                                                                                                                                                                                                                                                                                                                                                                                                                                                                                                                                                                                                                                                                                                                                                                                                                                                                                                                                                                                                                                                                                                                                                                                                                                                                                                                                                                                                                                                                                                                                                                                                                                                                              |
| CO - OWNER: GREENWELL, JOAN F TE     | ROOF COVER: Asphalt Shin                                                                                                                                                                                                                                                                                                                                                                                                                                                                                                                                                                                                                                                                                                                                                                                                                                                                                                                                                                                                                                                                                                                                                                                                                                                                                                                                                                                                                                                                                                                                                                                                                                                                                                                                                                                                                                                                                                                                                                                                                                                                                                       |
| MAILING ADDRESS: 14 UNION ST         | BUILDING INTERIOR                                                                                                                                                                                                                                                                                                                                                                                                                                                                                                                                                                                                                                                                                                                                                                                                                                                                                                                                                                                                                                                                                                                                                                                                                                                                                                                                                                                                                                                                                                                                                                                                                                                                                                                                                                                                                                                                                                                                                                                                                                                                                                              |
|                                      | INTERIOR WALL: Plaster                                                                                                                                                                                                                                                                                                                                                                                                                                                                                                                                                                                                                                                                                                                                                                                                                                                                                                                                                                                                                                                                                                                                                                                                                                                                                                                                                                                                                                                                                                                                                                                                                                                                                                                                                                                                                                                                                                                                                                                                                                                                                                         |
| ZONING: R-6                          | FLOOR COVER: Hardwood                                                                                                                                                                                                                                                                                                                                                                                                                                                                                                                                                                                                                                                                                                                                                                                                                                                                                                                                                                                                                                                                                                                                                                                                                                                                                                                                                                                                                                                                                                                                                                                                                                                                                                                                                                                                                                                                                                                                                                                                                                                                                                          |
| PATRIOT ACCOUNT #: 961               | HEAT TYPE: BB Hot Water                                                                                                                                                                                                                                                                                                                                                                                                                                                                                                                                                                                                                                                                                                                                                                                                                                                                                                                                                                                                                                                                                                                                                                                                                                                                                                                                                                                                                                                                                                                                                                                                                                                                                                                                                                                                                                                                                                                                                                                                                                                                                                        |
| SALE INFORMATION                     | FUEL TYPE: Gas                                                                                                                                                                                                                                                                                                                                                                                                                                                                                                                                                                                                                                                                                                                                                                                                                                                                                                                                                                                                                                                                                                                                                                                                                                                                                                                                                                                                                                                                                                                                                                                                                                                                                                                                                                                                                                                                                                                                                                                                                                                                                                                 |
| SALE DATE: 4/17/2020                 | PERCENT A/C: False                                                                                                                                                                                                                                                                                                                                                                                                                                                                                                                                                                                                                                                                                                                                                                                                                                                                                                                                                                                                                                                                                                                                                                                                                                                                                                                                                                                                                                                                                                                                                                                                                                                                                                                                                                                                                                                                                                                                                                                                                                                                                                             |
| BOOK & PAGE: 2030-21                 | # OF ROOMS: 8                                                                                                                                                                                                                                                                                                                                                                                                                                                                                                                                                                                                                                                                                                                                                                                                                                                                                                                                                                                                                                                                                                                                                                                                                                                                                                                                                                                                                                                                                                                                                                                                                                                                                                                                                                                                                                                                                                                                                                                                                                                                                                                  |
| <b>SALE PRICE</b> : 705,000          | # OF BEDROOMS: 3                                                                                                                                                                                                                                                                                                                                                                                                                                                                                                                                                                                                                                                                                                                                                                                                                                                                                                                                                                                                                                                                                                                                                                                                                                                                                                                                                                                                                                                                                                                                                                                                                                                                                                                                                                                                                                                                                                                                                                                                                                                                                                               |
| SALE DESCRIPTION:                    | # OF FULL BATHS: 1                                                                                                                                                                                                                                                                                                                                                                                                                                                                                                                                                                                                                                                                                                                                                                                                                                                                                                                                                                                                                                                                                                                                                                                                                                                                                                                                                                                                                                                                                                                                                                                                                                                                                                                                                                                                                                                                                                                                                                                                                                                                                                             |
| SELLER: WESTON, EDWIN J & BETTY A LE | # OF HALF BATHS: 1                                                                                                                                                                                                                                                                                                                                                                                                                                                                                                                                                                                                                                                                                                                                                                                                                                                                                                                                                                                                                                                                                                                                                                                                                                                                                                                                                                                                                                                                                                                                                                                                                                                                                                                                                                                                                                                                                                                                                                                                                                                                                                             |
| PRINCIPAL BUILDING AREAS             | # OF ADDITIONAL FIXTURES: 0                                                                                                                                                                                                                                                                                                                                                                                                                                                                                                                                                                                                                                                                                                                                                                                                                                                                                                                                                                                                                                                                                                                                                                                                                                                                                                                                                                                                                                                                                                                                                                                                                                                                                                                                                                                                                                                                                                                                                                                                                                                                                                    |
| GROSS BUILDING AREA: 3456            | # OF KITCHENS: 1                                                                                                                                                                                                                                                                                                                                                                                                                                                                                                                                                                                                                                                                                                                                                                                                                                                                                                                                                                                                                                                                                                                                                                                                                                                                                                                                                                                                                                                                                                                                                                                                                                                                                                                                                                                                                                                                                                                                                                                                                                                                                                               |
| FINISHED BUILDING AREA: 1941         | # OF FIREPLACES: 1                                                                                                                                                                                                                                                                                                                                                                                                                                                                                                                                                                                                                                                                                                                                                                                                                                                                                                                                                                                                                                                                                                                                                                                                                                                                                                                                                                                                                                                                                                                                                                                                                                                                                                                                                                                                                                                                                                                                                                                                                                                                                                             |
| BASEMENT AREA: 1186                  | # OF METAL FIREPLACES: 1                                                                                                                                                                                                                                                                                                                                                                                                                                                                                                                                                                                                                                                                                                                                                                                                                                                                                                                                                                                                                                                                                                                                                                                                                                                                                                                                                                                                                                                                                                                                                                                                                                                                                                                                                                                                                                                                                                                                                                                                                                                                                                       |
| # OF PRINCIPAL BUILDINGS: 1          | # OF BASEMENT GARAGES: 0                                                                                                                                                                                                                                                                                                                                                                                                                                                                                                                                                                                                                                                                                                                                                                                                                                                                                                                                                                                                                                                                                                                                                                                                                                                                                                                                                                                                                                                                                                                                                                                                                                                                                                                                                                                                                                                                                                                                                                                                                                                                                                       |
| ASSESSED VALUES                      |                                                                                                                                                                                                                                                                                                                                                                                                                                                                                                                                                                                                                                                                                                                                                                                                                                                                                                                                                                                                                                                                                                                                                                                                                                                                                                                                                                                                                                                                                                                                                                                                                                                                                                                                                                                                                                                                                                                                                                                                                                                                                                                                |
| LAND: \$258,500                      |                                                                                                                                                                                                                                                                                                                                                                                                                                                                                                                                                                                                                                                                                                                                                                                                                                                                                                                                                                                                                                                                                                                                                                                                                                                                                                                                                                                                                                                                                                                                                                                                                                                                                                                                                                                                                                                                                                                                                                                                                                                                                                                                |
| YARD: \$15,700                       |                                                                                                                                                                                                                                                                                                                                                                                                                                                                                                                                                                                                                                                                                                                                                                                                                                                                                                                                                                                                                                                                                                                                                                                                                                                                                                                                                                                                                                                                                                                                                                                                                                                                                                                                                                                                                                                                                                                                                                                                                                                                                                                                |
| <b>BUILDING:</b> \$402,700           |                                                                                                                                                                                                                                                                                                                                                                                                                                                                                                                                                                                                                                                                                                                                                                                                                                                                                                                                                                                                                                                                                                                                                                                                                                                                                                                                                                                                                                                                                                                                                                                                                                                                                                                                                                                                                                                                                                                                                                                                                                                                                                                                |
| <b>TOTAL:</b> \$676,900              |                                                                                                                                                                                                                                                                                                                                                                                                                                                                                                                                                                                                                                                                                                                                                                                                                                                                                                                                                                                                                                                                                                                                                                                                                                                                                                                                                                                                                                                                                                                                                                                                                                                                                                                                                                                                                                                                                                                                                                                                                                                                                                                                |
| SKETCH                               | РНОТО                                                                                                                                                                                                                                                                                                                                                                                                                                                                                                                                                                                                                                                                                                                                                                                                                                                                                                                                                                                                                                                                                                                                                                                                                                                                                                                                                                                                                                                                                                                                                                                                                                                                                                                                                                                                                                                                                                                                                                                                                                                                                                                          |
|                                      | A CONTRACTOR OF THE CONTRACTOR |