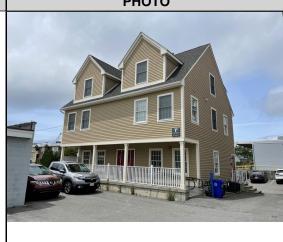

## CAI Property Card Town of Bristol, RI

| GENERAL PROPERTY INFORMATION        | BUILDING EXTERIOR                 |
|-------------------------------------|-----------------------------------|
| LOCATION: 41 R STATE ST             | BUILDING STYLE: Mixed Use         |
| ACRES: 0.0585                       | UNITS: 2                          |
| PARCEL ID: 009-0047-000             | YEAR BUILT: 2010                  |
| LAND USE CODE: 04                   | FRAME: Masonry                    |
| CONDO COMPLEX:                      | EXTERIOR WALL COVER: Vinyl Siding |
| OWNER: HOPE-HIGH REALTY TRUST, LLC  | ROOF STYLE: Gable                 |
| CO - OWNER:                         | ROOF COVER: Asphalt Shin          |
| MAILING ADDRESS: P.O. BOX 27        | BUILDING INTERIOR                 |
|                                     | INTERIOR WALL: Drywall            |
| ZONING: D                           | FLOOR COVER:                      |
| PATRIOT ACCOUNT #: 464              | HEAT TYPE: BB Hot Water           |
| SALE INFORMATION                    | FUEL TYPE: Gas                    |
| <b>SALE DATE:</b> 10/11/2019        | PERCENT A/C: True                 |
| BOOK & PAGE: 2002-131               | # OF ROOMS: 9                     |
| SALE PRICE: 0                       | # OF BEDROOMS: 5                  |
| SALE DESCRIPTION:                   | # OF FULL BATHS: 2                |
| SELLER: HIGH HOPE REALTY TRUST, LLC | # OF HALF BATHS: 2                |
| PRINCIPAL BUILDING AREAS            | # OF ADDITIONAL FIXTURES: 0       |
| GROSS BUILDING AREA: 3708           | # OF KITCHENS: 2                  |
| FINISHED BUILDING AREA: 2473        | # OF FIREPLACES: 0                |
| BASEMENT AREA: 744                  | # OF METAL FIREPLACES: 0          |
| # OF PRINCIPAL BUILDINGS: 1         | # OF BASEMENT GARAGES: 0          |
| ASSESSED VALUES                     |                                   |
| LAND: \$193,200                     |                                   |
| YARD: \$0                           |                                   |
| <b>BUILDING:</b> \$274,900          |                                   |
| TOTAL: \$468,100                    |                                   |
| SKETCH                              | РНОТО                             |
|                                     |                                   |