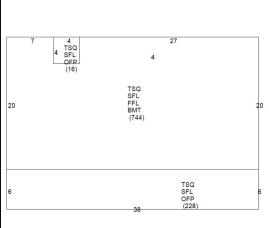

## CAI Property Card Town of Bristol, RI

| GENERAL PROPERTY INFORMATION        | BUILDING EXTERIOR                 |
|-------------------------------------|-----------------------------------|
| LOCATION: 41 R STATE ST             | BUILDING STYLE: Mixed Use         |
| ACRES: 0.0585                       | UNITS: 2                          |
| PARCEL ID: 009-0047-000             | YEAR BUILT: 2010                  |
| LAND USE CODE: 04                   | FRAME: Masonry                    |
| CONDO COMPLEX:                      | EXTERIOR WALL COVER: Vinyl Siding |
| OWNER: HOPE-HIGH REALTY TRUST, LLC  | ROOF STYLE: Gable                 |
| CO - OWNER:                         | ROOF COVER: Asphalt Shin          |
| MAILING ADDRESS: P.O. BOX 27        | BUILDING INTERIOR                 |
|                                     | INTERIOR WALL: Drywall            |
| ZONING: D                           | FLOOR COVER:                      |
| PATRIOT ACCOUNT #: 464              | HEAT TYPE: BB Hot Water           |
| SALE INFORMATION                    | FUEL TYPE: Gas                    |
| <b>SALE DATE:</b> 10/11/2019        | PERCENT A/C: True                 |
| BOOK & PAGE: 2002-131               | # OF ROOMS: 9                     |
| SALE PRICE: 0                       | # OF BEDROOMS: 5                  |
| SALE DESCRIPTION:                   | # OF FULL BATHS: 2                |
| SELLER: HIGH HOPE REALTY TRUST, LLC | # OF HALF BATHS: 2                |
| PRINCIPAL BUILDING AREAS            | # OF ADDITIONAL FIXTURES: 0       |
| GROSS BUILDING AREA: 3708           | # OF KITCHENS: 2                  |
| FINISHED BUILDING AREA: 2473        | # OF FIREPLACES: 0                |
| BASEMENT AREA: 744                  | # OF METAL FIREPLACES: 0          |
| # OF PRINCIPAL BUILDINGS: 1         | # OF BASEMENT GARAGES: 0          |
| ASSESSED VALUES                     |                                   |
| LAND: \$193,200                     |                                   |
| YARD: \$0                           |                                   |
| <b>BUILDING:</b> \$274,900          |                                   |
| TOTAL: \$468,100                    |                                   |
| SKETCH                              | РНОТО                             |
|                                     |                                   |