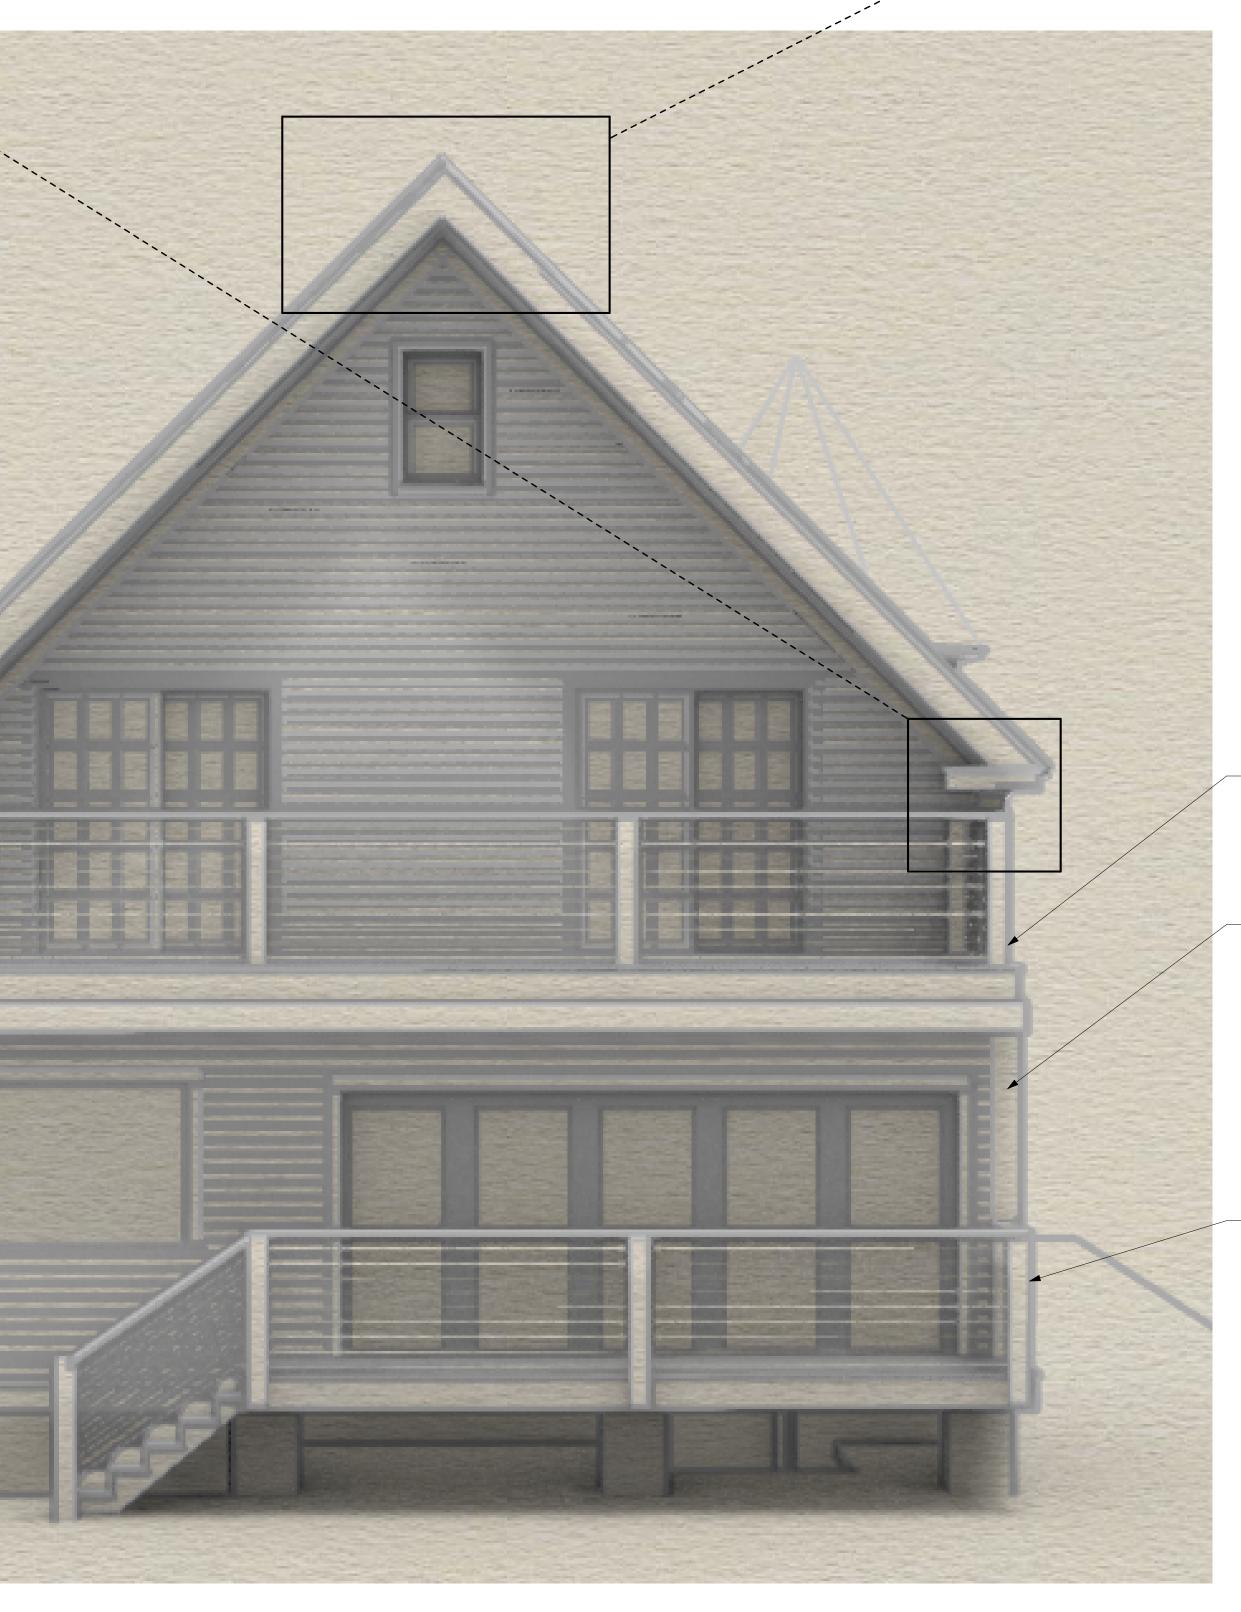

AZEK, COMPOSITE VERANDA 3/4" X 3-1/2" PERFORMANCE WHITE CELLULAR TRIM BOARD.

AZEK, COMPOSITE VERANDA 3/4" X 7-1/4" PERFORMANCE WHITE CELLULAR TRIM BOARD.

WOOD CROWN MOLDING TO BE INSTALLED AS DETAILED ON A108

WINDOW & DOOR TRIM 1" X 4" AZEK, COMPOSITE TRIM AROUND ALL WINDOWS, EXCEPT FOR WOOD WINDOWSILL PLACEMENT.

<u>WINDOWSILL</u> 1-5/8" WOOD SILLS UNDER EACH TOWER WINDOW EXTENDING 1" HORIZONTALLY FROM ACCEPTED TRIM.

NO WINDOW SILL THIS WINDOW, INSTALL 1X4 TRIM ON ALL 4 SIDES.

8" AZEK, COMPOSITE BOARD MITERED AT CORNER

WATER TABLE AZEK, COMPOSITE 10" BOARD WITH 1" AZEK, COMPOSITE OVERHANG (TOP) AT 45-DEGREES.

**EXISINTG WOOD** GABLE / SOFFIT AND OVERHANG TRIM TO REMAIN.

## EXISTING WOOD GABLE / SOFFIT OVERHANG TO **REMAIN IN ITS ENTIRETY** ON THIS ELEVATION ..

SECOND LEVEL DECK RAILING SYSTEM WITH WOOD POSTS WRAPPED IN AZEK SLEEVE AND CABLE SYSTEM TO **BE DETERMINED BY PROJECT** MONITOR. DECKING TO REMAIN AS PREVIOUSLY APPROVED TREX - COMPOSITE DECKING.

- 8" AZEK, COMPOSITE BOARD MITERED AT CORNER

FIRST LEVEL DECK RAILING SYSTEM WITH WOOD POSTS WRAPPED IN AZEK SLEEVE AND CABLE SYSTEM TO **BE DETERMINED BY PROJECT** MONITOR. DECKING TO REMAIN AS PREVIOUSLY APPROVED COMPOSITE DECKING. DECKING NOT TO BE VISIBLE FROM BIKE PATH/HARBOR 40' AND BELOW WATER LEVEL, HIDDEN FROM PROPERTY PERIMETER WALL (EXISTING), IN-LINE WITH 'BEACH HOUSE' DISTANCE.