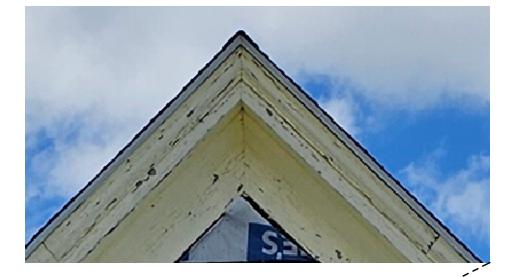

NO WINDOW SILL THIS WINDOW, INSTALL 1X4 TRIM ON ALL 4 SIDES.

8" AZEK, COMPOSITE BOARD MITERED AT CORNER

WATER TABLE AZEK, COMPOSITE 10" BOARD WITH 1" AZEK, COMPOSITE OVERHANG (TOP) AT 45-DEGREES.

**EXISINTG WOOD** GABLE / SOFFIT AND OVERHANG TRIM TO REMAIN.

## EXISTING WOOD GABLE / SOFFIT OVERHANG TO **REMAIN IN ITS ENTIRETY** ON THIS ELEVATION ..

SECOND LEVEL DECK RAILING SYSTEM WITH WOOD POSTS WRAPPED IN AZEK SLEEVE AND CABLE SYSTEM TO **BE DETERMINED BY PROJECT** MONITOR. DECKING TO REMAIN AS PREVIOUSLY APPROVED TREX - COMPOSITE DECKING.