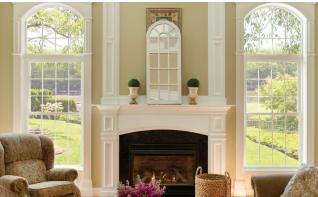

Our most popular window, the Classic offers a variety of color, grid and hardware options to match the style of any home. Energy Star options and advanced performance features makes Classic an excellent choice for a hardworking, dependable, yet customizable window.