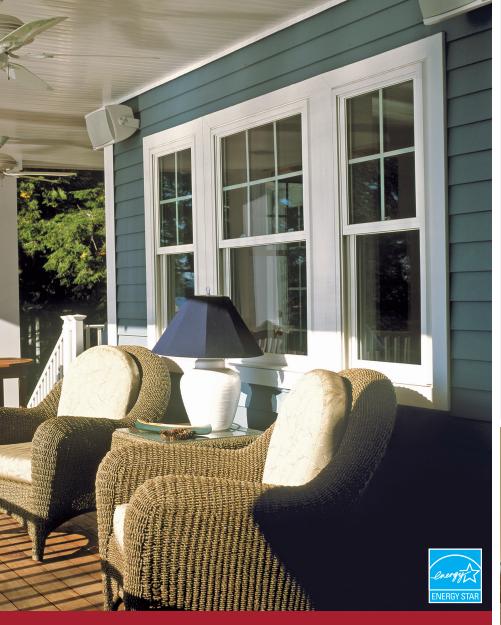

Our most popular window, the Classic offers a variety of color, grid and hardware options to match the style of any home. Energy Star options and advanced performance features makes Classic an excellent choice for a hardworking, dependable, yet customizable window.