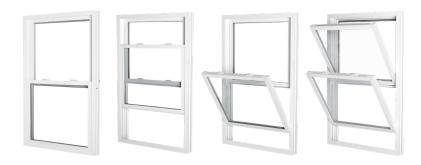

Our most popular window, the Classic offers a variety of color, grid and hardware options to match the style of any home. Energy Star options and advanced performance features makes Classic an excellent choice for a hardworking, dependable, yet customizable window.

Full and half size screens

Double locks are standard on widths 30" and over

Both sashes tilt in for cleaning; ventilation limit latches keep bottom or top sash partially opened