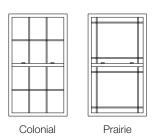

### SCREEN | FRAME

SCREEN | MESH

**GRID | TYPE** 

Applied

**GRID | STYLE** 

**MORE OPTIONS & FEATURES** 

Grids come in 5/8" and 1" sizes

Custom grid configurations plus oriel & cottage sash options