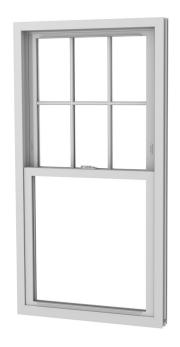

# Lock

Classic comes with a low profile cam lock. This die-cast metal lock is durable and does not compromise on style with four colors available: white, almond, oil-rubbed bronze and brushed nickel. Built to last and withstand wear and use, yet simple to operate.

### SCREEN | FRAME

SCREEN | MESH

**GRID | TYPE** 

Applied

**GRID | STYLE** 

**MORE OPTIONS & FEATURES** 

Grids come in 5/8" and 1" sizes

Custom grid configurations plus oriel & cottage sash options

Full and half size screens

Double locks are standard on widths 30" and over

Both sashes tilt in for cleaning; ventilation limit latches keep bottom or top sash partially opened