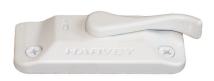

# Lock

Classic comes with a low profile cam lock. This die-cast metal lock is durable and does not compromise on style with four colors available: white, almond, oil-rubbed bronze and brushed nickel. Built to last and withstand wear and use, yet simple to operate.

### COLORS | HARDWARE

White (Standard) Almond

Oil Rubbed Bronze

Brushed Nickel

Premium hardware includes matching lock and tilt latches