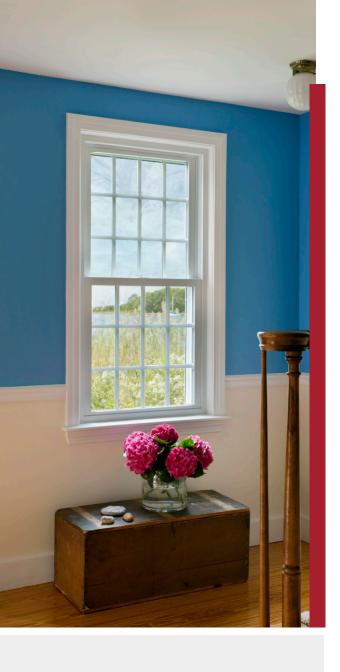

Our most popular window, the Classic offers a variety of color, grid and hardware options to match the style of any home. Energy Star options and advanced performance features makes Classic an excellent choice for a hardworking, dependable, yet customizable window.