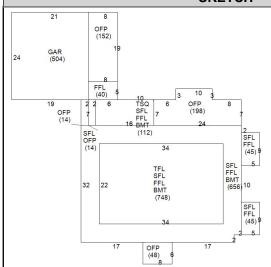

## **CAI Property Card**Town of Bristol, RI

| BUILDING EXTERIOR              |
|--------------------------------|
| BUILDING STYLE: Restored His   |
| UNITS: 1                       |
| YEAR BUILT: 1791               |
| FRAME: Wood Frame              |
| EXTERIOR WALL COVER: Clapboard |
| ROOF STYLE: Mansard            |
| ROOF COVER: Asphalt Shin       |
| BUILDING INTERIOR              |
| INTERIOR WALL: Drywall         |
| FLOOR COVER: Hardwood          |
| HEAT TYPE: Radiant Hot         |
| FUEL TYPE: Oil                 |
| PERCENT A/C: False             |
| # OF ROOMS: 12                 |
| # OF BEDROOMS: 5               |
| # OF FULL BATHS: 2             |
| # OF HALF BATHS: 3             |
| # OF ADDITIONAL FIXTURES: 1    |
| # OF KITCHENS: 1               |
| # OF FIREPLACES: 4             |
| # OF METAL FIREPLACES: 0       |
| # OF BASEMENT GARAGES: 0       |
|                                |
|                                |
|                                |
|                                |
|                                |
| РНОТО                          |
|                                |