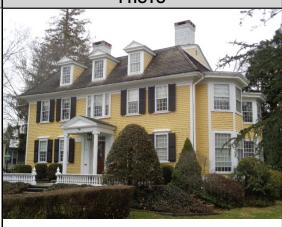

## **CAI Property Card**Town of Bristol, RI

| BUILDING EXTERIOR              |
|--------------------------------|
| BUILDING STYLE: Restored His   |
| UNITS: 1                       |
| YEAR BUILT: 1791               |
| FRAME: Wood Frame              |
| EXTERIOR WALL COVER: Clapboard |
| ROOF STYLE: Mansard            |
| ROOF COVER: Asphalt Shin       |
| BUILDING INTERIOR              |
| INTERIOR WALL: Drywall         |
| FLOOR COVER: Hardwood          |
| HEAT TYPE: Radiant Hot         |
| FUEL TYPE: Oil                 |
| PERCENT A/C: False             |
| # OF ROOMS: 12                 |
| # OF BEDROOMS: 5               |
| # OF FULL BATHS: 2             |
| # OF HALF BATHS: 3             |
| # OF ADDITIONAL FIXTURES: 1    |
| # OF KITCHENS: 1               |
| # OF FIREPLACES: 4             |
| # OF METAL FIREPLACES: 0       |
| # OF BASEMENT GARAGES: 0       |
|                                |
|                                |
|                                |
|                                |
|                                |
| РНОТО                          |
|                                |