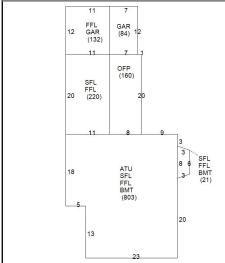

## **CAI Property Card**Town of Bristol, RI

| GENERAL PROPERTY INFORMATION       | BUILDING EXTERIOR              |
|------------------------------------|--------------------------------|
| LOCATION: 256 HOPE ST              | BUILDING STYLE: Restored His   |
| ACRES: 0.1429                      | UNITS: 1                       |
| <b>PARCEL ID:</b> 15 17            | YEAR BUILT: 1787               |
| LAND USE CODE: 01                  | FRAME: Wood Frame              |
| CONDO COMPLEX:                     | EXTERIOR WALL COVER: Clapboard |
| OWNER: ELMER, PHILIP W - TRUSTEE   | ROOF STYLE: Gable              |
| CO - OWNER: ELMER INVESTMENT TRUST | ROOF COVER: Asphalt Shin       |
| MAILING ADDRESS: 256 HOPE ST       | BUILDING INTERIOR              |
|                                    | INTERIOR WALL: Drywall         |
| ZONING: R-6                        | FLOOR COVER: Hardwood          |
| PATRIOT ACCOUNT #: 926             | HEAT TYPE: Radiant Hot         |
| SALE INFORMATION                   | FUEL TYPE: Gas                 |
| SALE DATE: 11/2/2021               | PERCENT A/C: False             |
| BOOK & PAGE: 2142-1                | # OF ROOMS: 12                 |
| <b>SALE PRICE</b> : 725,100        | # OF BEDROOMS: 5               |
| SALE DESCRIPTION:                  | # OF FULL BATHS: 2             |
| SELLER: CASTALDI, PAUL B &         | # OF HALF BATHS: 1             |
| PRINCIPAL BUILDING AREAS           | # OF ADDITIONAL FIXTURES: 1    |
| GROSS BUILDING AREA: 4223          | # OF KITCHENS: 1               |
| FINISHED BUILDING AREA: 2220       | # OF FIREPLACES: 0             |
| BASEMENT AREA: 824                 | # OF METAL FIREPLACES: 0       |
| # OF PRINCIPAL BUILDINGS: 1        | # OF BASEMENT GARAGES: 0       |
| ASSESSED VALUES                    |                                |
| LAND: \$217,200                    |                                |
| YARD: \$300                        |                                |
| <b>BUILDING:</b> \$400,600         |                                |
| <b>TOTAL:</b> \$618,100            |                                |
| SKETCH                             | РНОТО                          |
| 11 7<br>FFL GAR                    |                                |