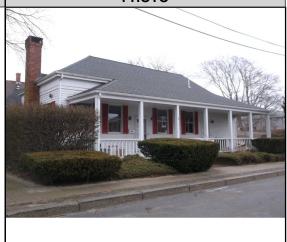

## **CAI Property Card**Town of Bristol, RI

| GENERAL PROPERTY INFORMATION            | BUILDING EXTERIOR              |
|-----------------------------------------|--------------------------------|
| LOCATION: 5 THAMES ST                   | BUILDING STYLE: Ranch          |
| ACRES: 0.0692                           | UNITS: 1                       |
| PARCEL ID: 11 8                         | YEAR BUILT: 1900               |
| LAND USE CODE: 01                       | FRAME: Wood Frame              |
| CONDO COMPLEX:                          | EXTERIOR WALL COVER: Clapboard |
| OWNER: ALLISTER, ROBIN K                | ROOF STYLE: Hip                |
| CO - OWNER:                             | ROOF COVER: Asphalt Shin       |
| MAILING ADDRESS: 37 FACTORY POND CIRCLE | BUILDING INTERIOR              |
|                                         | INTERIOR WALL: Drywall         |
| ZONING: R-6                             | FLOOR COVER: Hardwood          |
| PATRIOT ACCOUNT #: 606                  | HEAT TYPE: BB Electric         |
| SALE INFORMATION                        | FUEL TYPE: Electric            |
| <b>SALE DATE:</b> 10/10/2006            | PERCENT A/C: False             |
| <b>BOOK &amp; PAGE</b> : 1329-33        | # OF ROOMS: 4                  |
| SALE PRICE: 0                           | # OF BEDROOMS: 1               |
| SALE DESCRIPTION:                       | # OF FULL BATHS: 1             |
| SELLER: KARIAN, GORDON                  | # OF HALF BATHS: 0             |
| PRINCIPAL BUILDING AREAS                | # OF ADDITIONAL FIXTURES: 1    |
| GROSS BUILDING AREA: 2601               | # OF KITCHENS: 1               |
| FINISHED BUILDING AREA: 1062            | # OF FIREPLACES: 1             |
| BASEMENT AREA: 819                      | # OF METAL FIREPLACES: 0       |
| # OF PRINCIPAL BUILDINGS: 1             | # OF BASEMENT GARAGES: 0       |
| ASSESSED VALUES                         |                                |
| LAND: \$234,700                         |                                |
| YARD: \$0                               |                                |
| <b>BUILDING:</b> \$145,900              |                                |
| TOTAL: \$380,600                        |                                |
| SKETCH                                  | РНОТО                          |
|                                         |                                |