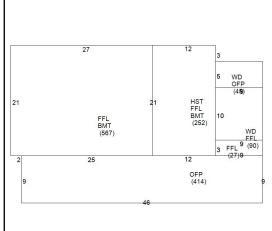

## **CAI Property Card**Town of Bristol, RI

| GENERAL PROPERTY INFORMATION            | BUILDING EXTERIOR              |
|-----------------------------------------|--------------------------------|
| LOCATION: 5 THAMES ST                   | BUILDING STYLE: Ranch          |
| ACRES: 0.0692                           | UNITS: 1                       |
| PARCEL ID: 11 8                         | YEAR BUILT: 1900               |
| LAND USE CODE: 01                       | FRAME: Wood Frame              |
| CONDO COMPLEX:                          | EXTERIOR WALL COVER: Clapboard |
| OWNER: ALLISTER, ROBIN K                | ROOF STYLE: Hip                |
| CO - OWNER:                             | ROOF COVER: Asphalt Shin       |
| MAILING ADDRESS: 37 FACTORY POND CIRCLE | BUILDING INTERIOR              |
|                                         | INTERIOR WALL: Drywall         |
| ZONING: R-6                             | FLOOR COVER: Hardwood          |
| PATRIOT ACCOUNT #: 606                  | HEAT TYPE: BB Electric         |
| SALE INFORMATION                        | FUEL TYPE: Electric            |
| <b>SALE DATE:</b> 10/10/2006            | PERCENT A/C: False             |
| <b>BOOK &amp; PAGE</b> : 1329-33        | # OF ROOMS: 4                  |
| SALE PRICE: 0                           | # OF BEDROOMS: 1               |
| SALE DESCRIPTION:                       | # OF FULL BATHS: 1             |
| SELLER: KARIAN, GORDON                  | # OF HALF BATHS: 0             |
| PRINCIPAL BUILDING AREAS                | # OF ADDITIONAL FIXTURES: 1    |
| GROSS BUILDING AREA: 2601               | # OF KITCHENS: 1               |
| FINISHED BUILDING AREA: 1062            | # OF FIREPLACES: 1             |
| BASEMENT AREA: 819                      | # OF METAL FIREPLACES: 0       |
| # OF PRINCIPAL BUILDINGS: 1             | # OF BASEMENT GARAGES: 0       |
| ASSESSED VALUES                         |                                |
| LAND: \$234,700                         |                                |
| YARD: \$0                               |                                |
| <b>BUILDING:</b> \$145,900              |                                |
| TOTAL: \$380,600                        |                                |
| SKETCH                                  | РНОТО                          |
|                                         |                                |