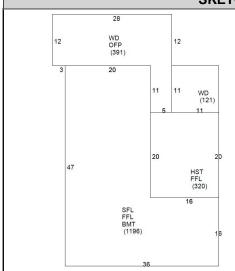

## **CAI Property Card**Town of Bristol, RI

| GENERAL PROPERTY INFORMATION      | BUILDING EXTERIOR                |
|-----------------------------------|----------------------------------|
| LOCATION: 21 BRADFORD ST          | BUILDING STYLE: 3 Family         |
| ACRES: 0.1274                     | UNITS: 1                         |
| PARCEL ID: 9 22                   | YEAR BUILT: 1754                 |
| LAND USE CODE: 02                 | FRAME: Wood Frame                |
| CONDO COMPLEX:                    | EXTERIOR WALL COVER: Wood Shngle |
| OWNER: LEDGEHILL PROPERTIES, LLC  | ROOF STYLE: Gable                |
| CO - OWNER:                       | ROOF COVER: Asphalt Shin         |
| MAILING ADDRESS: 86 PEEPTOAD ROAD | BUILDING INTERIOR                |
|                                   | INTERIOR WALL: Drywall           |
| ZONING: W                         | FLOOR COVER: Hardwood            |
| PATRIOT ACCOUNT #: 325            | HEAT TYPE: BB Hot Water          |
| SALE INFORMATION                  | FUEL TYPE: Oil                   |
| <b>SALE DATE:</b> 3/15/2019       | PERCENT A/C: False               |
| <b>BOOK &amp; PAGE</b> : 1975-330 | # OF ROOMS: 11                   |
| <b>SALE PRICE:</b> 350,000        | # OF BEDROOMS: 3                 |
| SALE DESCRIPTION: Foreclosure/    | # OF FULL BATHS: 3               |
| SELLER: US BANK TRUST NA TRUSTEE  | # OF HALF BATHS: 0               |
| PRINCIPAL BUILDING AREAS          | # OF ADDITIONAL FIXTURES: 2      |
| GROSS BUILDING AREA: 5131         | # OF KITCHENS: 3                 |
| FINISHED BUILDING AREA: 2872      | # OF FIREPLACES: 0               |
| BASEMENT AREA: 1196               | # OF METAL FIREPLACES: 0         |
| # OF PRINCIPAL BUILDINGS: 1       | # OF BASEMENT GARAGES: 0         |
| ASSESSED VALUES                   |                                  |
| LAND: \$213,000                   |                                  |
| YARD: \$0                         |                                  |
| <b>BUILDING:</b> \$255,400        |                                  |
| TOTAL: \$468,400                  |                                  |
| SKETCH                            | РНОТО                            |
| 28                                |                                  |