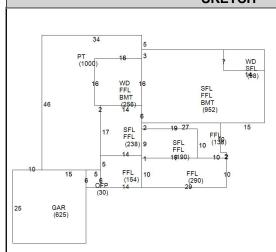

## **CAI Property Card** Town of Bristol, RI

| GENERAL PROPERTY INFORMATION            | BUILDING EXTERIOR            |
|-----------------------------------------|------------------------------|
| LOCATION: 151 FERRY RD                  | BUILDING STYLE: Contemporary |
| ACRES: 1.85                             | UNITS: 1                     |
| <b>PARCEL ID:</b> 165 2                 | YEAR BUILT: 1937             |
| LAND USE CODE: 01                       | FRAME: Wood Frame            |
| CONDO COMPLEX:                          | EXTERIOR WALL COVER: Siding  |
| OWNER: HUTCHENS, SCOTT GORDON & LISA TE | ROOF STYLE: Flat             |
| CO - OWNER:                             | ROOF COVER: Asphalt Shin     |
| MAILING ADDRESS: 211-R MIDDLEBORO RD    | BUILDING INTERIOR            |
|                                         | INTERIOR WALL: Plaster       |
| ZONING: R-40                            | FLOOR COVER: Hardwood        |
| PATRIOT ACCOUNT #: 9228                 | HEAT TYPE: Reg A/C           |
| SALE INFORMATION                        | FUEL TYPE: Gas               |
| SALE DATE: 7/30/2021                    | PERCENT A/C: True            |
| <b>BOOK &amp; PAGE:</b> 2125-150        | # OF ROOMS: 8                |
| <b>SALE PRICE:</b> 2,925,000            | # OF BEDROOMS: 4             |
| SALE DESCRIPTION:                       | # OF FULL BATHS: 4           |
| SELLER: CONAWAY, JUDITH S               | # OF HALF BATHS: 1           |
| PRINCIPAL BUILDING AREAS                | # OF ADDITIONAL FIXTURES: 1  |
| GROSS BUILDING AREA: 6913               | # OF KITCHENS: 1             |
| FINISHED BUILDING AREA: 3696            | # OF FIREPLACES: 1           |
| BASEMENT AREA: 1208                     | # OF METAL FIREPLACES: 0     |
| # OF PRINCIPAL BUILDINGS: 1             | # OF BASEMENT GARAGES: 1     |
| ASSESSED VALUES                         |                              |
| LAND: \$1,115,500                       |                              |
| YARD: \$34,000                          |                              |
| <b>BUILDING:</b> \$1,560,800            |                              |
| <b>TOTAL:</b> \$2,710,300               |                              |
| SKETCH                                  | РНОТО                        |