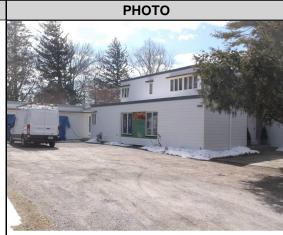

## **CAI Property Card** Town of Bristol, RI

| GENERAL PROPERTY INFORMATION            | BUILDING EXTERIOR            |
|-----------------------------------------|------------------------------|
| LOCATION: 151 FERRY RD                  | BUILDING STYLE: Contemporary |
| ACRES: 1.85                             | UNITS: 1                     |
| <b>PARCEL ID:</b> 165 2                 | YEAR BUILT: 1937             |
| LAND USE CODE: 01                       | FRAME: Wood Frame            |
| CONDO COMPLEX:                          | EXTERIOR WALL COVER: Siding  |
| OWNER: HUTCHENS, SCOTT GORDON & LISA TE | ROOF STYLE: Flat             |
| CO - OWNER:                             | ROOF COVER: Asphalt Shin     |
| MAILING ADDRESS: 211-R MIDDLEBORO RD    | BUILDING INTERIOR            |
|                                         | INTERIOR WALL: Plaster       |
| ZONING: R-40                            | FLOOR COVER: Hardwood        |
| PATRIOT ACCOUNT #: 9228                 | HEAT TYPE: Reg A/C           |
| SALE INFORMATION                        | FUEL TYPE: Gas               |
| SALE DATE: 7/30/2021                    | PERCENT A/C: True            |
| <b>BOOK &amp; PAGE:</b> 2125-150        | # OF ROOMS: 8                |
| <b>SALE PRICE:</b> 2,925,000            | # OF BEDROOMS: 4             |
| SALE DESCRIPTION:                       | # OF FULL BATHS: 4           |
| SELLER: CONAWAY, JUDITH S               | # OF HALF BATHS: 1           |
| PRINCIPAL BUILDING AREAS                | # OF ADDITIONAL FIXTURES: 1  |
| GROSS BUILDING AREA: 6913               | # OF KITCHENS: 1             |
| FINISHED BUILDING AREA: 3696            | # OF FIREPLACES: 1           |
| BASEMENT AREA: 1208                     | # OF METAL FIREPLACES: 0     |
| # OF PRINCIPAL BUILDINGS: 1             | # OF BASEMENT GARAGES: 1     |
| ASSESSED VALUES                         |                              |
| LAND: \$1,115,500                       |                              |
| YARD: \$34,000                          |                              |
| <b>BUILDING:</b> \$1,560,800            |                              |
| <b>TOTAL:</b> \$2,710,300               |                              |
| SKETCH                                  | РНОТО                        |