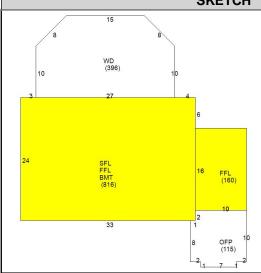

## CAI Property Card Town of Bristol, RI

| GENERAL PROPERTY INFORMATION    | BUILDING EXTERIOR                       |
|---------------------------------|-----------------------------------------|
| LOCATION: 30 UNION ST           | BUILDING STYLE: Colonial                |
| ACRES: 0.3439                   | UNITS: 1                                |
| PARCEL ID: 015-0046-000         | YEAR BUILT: 1945                        |
| LAND USE CODE: 27               | FRAME: Wood Frame                       |
| CONDO COMPLEX:                  | <b>EXTERIOR WALL COVER:</b> Wood Shngle |
| OWNER: CLAIR, BRADFORD J &      | ROOF STYLE: Gable                       |
| CO - OWNER: KAREN M TE          | ROOF COVER: Asphalt Shin                |
| MAILING ADDRESS: 30 UNION ST    | BUILDING INTERIOR                       |
|                                 | INTERIOR WALL: Drywall                  |
| ZONING: R-6                     | FLOOR COVER: Hardwood                   |
| PATRIOT ACCOUNT #: 955          | HEAT TYPE: Radiant Hot                  |
| SALE INFORMATION                | FUEL TYPE: Oil                          |
| SALE DATE: 3/1/2018             | PERCENT A/C: True                       |
| <b>BOOK &amp; PAGE:</b> 1931-48 | # OF ROOMS: 6                           |
| <b>SALE PRICE:</b> 745,000      | # OF BEDROOMS: 3                        |
| SALE DESCRIPTION:               | # OF FULL BATHS: 1                      |
| SELLER: BJERREGAARD, JUNE M &   | # OF HALF BATHS: 2                      |
| PRINCIPAL BUILDING AREAS        | # OF ADDITIONAL FIXTURES: 0             |
| GROSS BUILDING AREA: 5707       | # OF KITCHENS: 1                        |
| FINISHED BUILDING AREA: 2475    | # OF FIREPLACES: 2                      |
| BASEMENT AREA: 816              | # OF METAL FIREPLACES: 0                |
| # OF PRINCIPAL BUILDINGS: 2     | # OF BASEMENT GARAGES: 0                |
| ASSESSED VALUES                 |                                         |
| <b>LAND:</b> \$262,100          |                                         |
| YARD: \$0                       |                                         |
| <b>BUILDING:</b> \$400,600      |                                         |
| <b>TOTAL:</b> \$662,700         |                                         |
| SKETCH                          | РНОТО                                   |