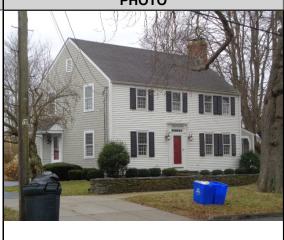

## CAI Property Card Town of Bristol, RI

| GENERAL PROPERTY INFORMATION    | BUILDING EXTERIOR                       |
|---------------------------------|-----------------------------------------|
| LOCATION: 30 UNION ST           | BUILDING STYLE: Colonial                |
| ACRES: 0.3439                   | UNITS: 1                                |
| PARCEL ID: 015-0046-000         | YEAR BUILT: 1945                        |
| LAND USE CODE: 27               | FRAME: Wood Frame                       |
| CONDO COMPLEX:                  | <b>EXTERIOR WALL COVER:</b> Wood Shngle |
| OWNER: CLAIR, BRADFORD J &      | ROOF STYLE: Gable                       |
| CO - OWNER: KAREN M TE          | ROOF COVER: Asphalt Shin                |
| MAILING ADDRESS: 30 UNION ST    | BUILDING INTERIOR                       |
|                                 | INTERIOR WALL: Drywall                  |
| ZONING: R-6                     | FLOOR COVER: Hardwood                   |
| PATRIOT ACCOUNT #: 955          | HEAT TYPE: Radiant Hot                  |
| SALE INFORMATION                | FUEL TYPE: Oil                          |
| SALE DATE: 3/1/2018             | PERCENT A/C: True                       |
| <b>BOOK &amp; PAGE:</b> 1931-48 | # OF ROOMS: 6                           |
| <b>SALE PRICE:</b> 745,000      | # OF BEDROOMS: 3                        |
| SALE DESCRIPTION:               | # OF FULL BATHS: 1                      |
| SELLER: BJERREGAARD, JUNE M &   | # OF HALF BATHS: 2                      |
| PRINCIPAL BUILDING AREAS        | # OF ADDITIONAL FIXTURES: 0             |
| GROSS BUILDING AREA: 5707       | # OF KITCHENS: 1                        |
| FINISHED BUILDING AREA: 2475    | # OF FIREPLACES: 2                      |
| BASEMENT AREA: 816              | # OF METAL FIREPLACES: 0                |
| # OF PRINCIPAL BUILDINGS: 2     | # OF BASEMENT GARAGES: 0                |
| ASSESSED VALUES                 |                                         |
| <b>LAND:</b> \$262,100          |                                         |
| YARD: \$0                       |                                         |
| <b>BUILDING:</b> \$400,600      |                                         |
| <b>TOTAL:</b> \$662,700         |                                         |
| SKETCH                          | РНОТО                                   |