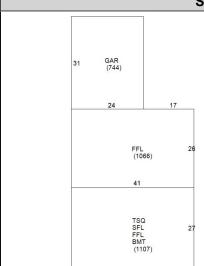

## CAI Property Card Town of Bristol, RI

| GENERAL PROPERTY INFORMATION          | BUILDING EXTERIOR             |
|---------------------------------------|-------------------------------|
| LOCATION: 39 STATE ST                 | BUILDING STYLE: Mixed Use     |
| ACRES: 0.0809                         | UNITS: 1                      |
| PARCEL ID: 009-0059-000               | YEAR BUILT: 1719              |
| LAND USE CODE: 04                     | FRAME: Masonry                |
| CONDO COMPLEX:                        | EXTERIOR WALL COVER: Comm Brk |
| OWNER: FEDERAL PROPERTIES OF RI, INC. | ROOF STYLE: Gable             |
| CO - OWNER:                           | ROOF COVER: Asphalt Shin      |
| MAILING ADDRESS: PO BOX 27            | BUILDING INTERIOR             |
|                                       | INTERIOR WALL: Plaster        |
| ZONING: D                             | FLOOR COVER:                  |
| PATRIOT ACCOUNT #: 474                | HEAT TYPE: Pkg A/C            |
| SALE INFORMATION                      | FUEL TYPE: Oil                |
| SALE DATE: 11/2/2016                  | PERCENT A/C: True             |
| BOOK & PAGE: 1869-306                 | # <b>OF ROOMS</b> : 5         |
| <b>SALE PRICE:</b> 475,000            | # OF BEDROOMS: 3              |
| SALE DESCRIPTION:                     | # OF FULL BATHS: 1            |
| SELLER: ALEXIS, LLC                   | # OF HALF BATHS: 1            |
| PRINCIPAL BUILDING AREAS              | # OF ADDITIONAL FIXTURES: 0   |
| GROSS BUILDING AREA: 6238             | # OF KITCHENS: 1              |
| FINISHED BUILDING AREA: 4110          | # OF FIREPLACES: 0            |
| BASEMENT AREA: 1107                   | # OF METAL FIREPLACES: 0      |
| # OF PRINCIPAL BUILDINGS: 1           | # OF BASEMENT GARAGES: 0      |
| ASSESSED VALUES                       |                               |
| LAND: \$197,400                       |                               |
| <b>YARD:</b> \$0                      |                               |
| BUILDING: \$259,400                   |                               |
| TOTAL: \$456,800                      |                               |
| SKETCH                                | РНОТО                         |