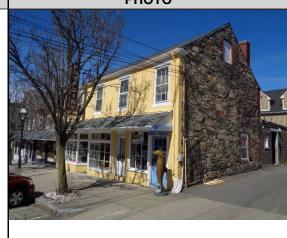

## CAI Property Card Town of Bristol, RI

| GENERAL PROPERTY INFORMATION          | BUILDING EXTERIOR             |
|---------------------------------------|-------------------------------|
| LOCATION: 39 STATE ST                 | BUILDING STYLE: Mixed Use     |
| ACRES: 0.0809                         | UNITS: 1                      |
| PARCEL ID: 009-0059-000               | YEAR BUILT: 1719              |
| LAND USE CODE: 04                     | FRAME: Masonry                |
| CONDO COMPLEX:                        | EXTERIOR WALL COVER: Comm Brk |
| OWNER: FEDERAL PROPERTIES OF RI, INC. | ROOF STYLE: Gable             |
| CO - OWNER:                           | ROOF COVER: Asphalt Shin      |
| MAILING ADDRESS: PO BOX 27            | BUILDING INTERIOR             |
|                                       | INTERIOR WALL: Plaster        |
| ZONING: D                             | FLOOR COVER:                  |
| PATRIOT ACCOUNT #: 474                | HEAT TYPE: Pkg A/C            |
| SALE INFORMATION                      | FUEL TYPE: Oil                |
| SALE DATE: 11/2/2016                  | PERCENT A/C: True             |
| BOOK & PAGE: 1869-306                 | # <b>OF ROOMS</b> : 5         |
| <b>SALE PRICE:</b> 475,000            | # OF BEDROOMS: 3              |
| SALE DESCRIPTION:                     | # OF FULL BATHS: 1            |
| SELLER: ALEXIS, LLC                   | # OF HALF BATHS: 1            |
| PRINCIPAL BUILDING AREAS              | # OF ADDITIONAL FIXTURES: 0   |
| GROSS BUILDING AREA: 6238             | # OF KITCHENS: 1              |
| FINISHED BUILDING AREA: 4110          | # OF FIREPLACES: 0            |
| BASEMENT AREA: 1107                   | # OF METAL FIREPLACES: 0      |
| # OF PRINCIPAL BUILDINGS: 1           | # OF BASEMENT GARAGES: 0      |
| ASSESSED VALUES                       |                               |
| LAND: \$197,400                       |                               |
| <b>YARD:</b> \$0                      |                               |
| BUILDING: \$259,400                   |                               |
| TOTAL: \$456,800                      |                               |
| SKETCH                                | РНОТО                         |