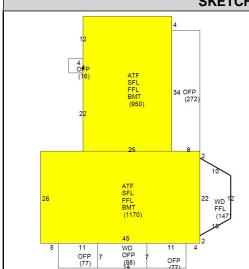

## CAI Property Card Town of Bristol, RI

| GENERAL PROPERTY INFORMATION       | BUILDING EXTERIOR              |
|------------------------------------|--------------------------------|
| LOCATION: 1200 HOPE ST             | BUILDING STYLE: 2 Family       |
| ACRES: 1.7609                      | UNITS: 1                       |
| PARCEL ID: 103-0002-000            | YEAR BUILT: 1900               |
| LAND USE CODE: 02                  | FRAME: Wood Frame              |
| CONDO COMPLEX:                     | EXTERIOR WALL COVER: Clapboard |
| OWNER: INFINITY 1217, LLC          | ROOF STYLE: Gable              |
| CO - OWNER:                        | ROOF COVER: Asphalt Shin       |
| MAILING ADDRESS: 545 CAMP DIXIE RD | BUILDING INTERIOR              |
|                                    | INTERIOR WALL: Plaster         |
| ZONING: R-10                       | FLOOR COVER: Hardwood          |
| PATRIOT ACCOUNT #: 5652            | HEAT TYPE: BB Hot Water        |
| SALE INFORMATION                   | FUEL TYPE: Gas                 |
| <b>SALE DATE</b> : 11/15/2024      | PERCENT A/C: True              |
| <b>BOOK &amp; PAGE:</b> 2264-175   | # OF ROOMS: 9                  |
| <b>SALE PRICE:</b> 2,572,700       | # OF BEDROOMS: 4               |
| SALE DESCRIPTION: Building in      | # OF FULL BATHS: 4             |
| SELLER: MI 1200 HOPE ST LLC        | # OF HALF BATHS: 2             |
| PRINCIPAL BUILDING AREAS           | # OF ADDITIONAL FIXTURES: 2    |
| GROSS BUILDING AREA: 9412          | # OF KITCHENS: 2               |
| FINISHED BUILDING AREA: 5235       | # OF FIREPLACES: 2             |
| BASEMENT AREA: 2120                | # OF METAL FIREPLACES: 0       |
| # OF PRINCIPAL BUILDINGS: 1        | # OF BASEMENT GARAGES: 0       |
| ASSESSED VALUES                    |                                |
| LAND: \$191,200                    |                                |
| YARD: \$0                          |                                |
| <b>BUILDING:</b> \$572,700         |                                |
| <b>TOTAL:</b> \$763,900            |                                |
| SKETCH                             | РНОТО                          |
| 4                                  |                                |