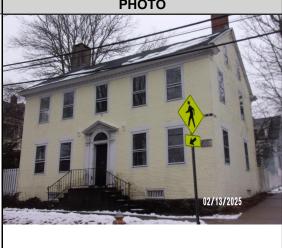

## CAI Property Card Town of Bristol, RI

| GENERAL PROPERTY INFORMATION              | BUILDING EXTERIOR                   |
|-------------------------------------------|-------------------------------------|
| LOCATION: 224 HOPE ST                     | BUILDING STYLE: Restored His        |
| ACRES: 0.0574                             | UNITS: 1                            |
| PARCEL ID: 015-0038-000                   | YEAR BUILT: 1803                    |
| LAND USE CODE: 01                         | FRAME: Wood Frame                   |
| CONDO COMPLEX:                            | <b>EXTERIOR WALL COVER:</b> Masonry |
| OWNER: LEONETTI, GREGORY M. & JULIA C. TE | ROOF STYLE: Gable                   |
| CO - OWNER:                               | ROOF COVER: Asphalt Shin            |
| MAILING ADDRESS: 4480 POST RD             | BUILDING INTERIOR                   |
|                                           | INTERIOR WALL: Plaster              |
| ZONING: R-6                               | FLOOR COVER: Pine                   |
| PATRIOT ACCOUNT #: 947                    | HEAT TYPE: Radiant Hot              |
| SALE INFORMATION                          | FUEL TYPE: Oil                      |
| <b>SALE DATE:</b> 12/30/2024              | PERCENT A/C: False                  |
| <b>BOOK &amp; PAGE</b> : 2269-95          | # OF ROOMS: 8                       |
| <b>SALE PRICE:</b> 605,000                | # OF BEDROOMS: 3                    |
| SALE DESCRIPTION:                         | # OF FULL BATHS: 1                  |
| SELLER: WHITE, GEORGE H TRUSTEE           | # OF HALF BATHS: 1                  |
| PRINCIPAL BUILDING AREAS                  | # OF ADDITIONAL FIXTURES: 0         |
| GROSS BUILDING AREA: 3769                 | # OF KITCHENS: 1                    |
| FINISHED BUILDING AREA: 1872              | # OF FIREPLACES: 0                  |
| BASEMENT AREA: 936                        | # OF METAL FIREPLACES: 0            |
| # OF PRINCIPAL BUILDINGS: 1               | # OF BASEMENT GARAGES: 0            |
| ASSESSED VALUES                           |                                     |
| LAND: \$176,200                           |                                     |
| YARD: \$0                                 |                                     |
| <b>BUILDING:</b> \$319,800                |                                     |
| TOTAL: \$496,000                          |                                     |
| SKETCH                                    | PHOTO                               |