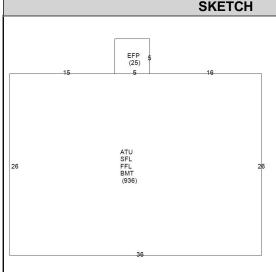

## CAI Property Card Town of Bristol, RI

| GENERAL PROPERTY INFORMATION              | BUILDING EXTERIOR                   |
|-------------------------------------------|-------------------------------------|
| LOCATION: 224 HOPE ST                     | BUILDING STYLE: Restored His        |
| ACRES: 0.0574                             | UNITS: 1                            |
| PARCEL ID: 015-0038-000                   | YEAR BUILT: 1803                    |
| LAND USE CODE: 01                         | FRAME: Wood Frame                   |
| CONDO COMPLEX:                            | <b>EXTERIOR WALL COVER:</b> Masonry |
| OWNER: LEONETTI, GREGORY M. & JULIA C. TE | ROOF STYLE: Gable                   |
| CO - OWNER:                               | ROOF COVER: Asphalt Shin            |
| MAILING ADDRESS: 4480 POST RD             | BUILDING INTERIOR                   |
|                                           | INTERIOR WALL: Plaster              |
| ZONING: R-6                               | FLOOR COVER: Pine                   |
| PATRIOT ACCOUNT #: 947                    | HEAT TYPE: Radiant Hot              |
| SALE INFORMATION                          | FUEL TYPE: Oil                      |
| <b>SALE DATE:</b> 12/30/2024              | PERCENT A/C: False                  |
| <b>BOOK &amp; PAGE</b> : 2269-95          | # OF ROOMS: 8                       |
| <b>SALE PRICE:</b> 605,000                | # OF BEDROOMS: 3                    |
| SALE DESCRIPTION:                         | # OF FULL BATHS: 1                  |
| SELLER: WHITE, GEORGE H TRUSTEE           | # OF HALF BATHS: 1                  |
| PRINCIPAL BUILDING AREAS                  | # OF ADDITIONAL FIXTURES: 0         |
| GROSS BUILDING AREA: 3769                 | # OF KITCHENS: 1                    |
| FINISHED BUILDING AREA: 1872              | # OF FIREPLACES: 0                  |
| BASEMENT AREA: 936                        | # OF METAL FIREPLACES: 0            |
| # OF PRINCIPAL BUILDINGS: 1               | # OF BASEMENT GARAGES: 0            |
| ASSESSED VALUES                           |                                     |
| LAND: \$176,200                           |                                     |
| YARD: \$0                                 |                                     |
| <b>BUILDING:</b> \$319,800                |                                     |
| TOTAL: \$496,000                          |                                     |
| SKETCH                                    | PHOTO                               |