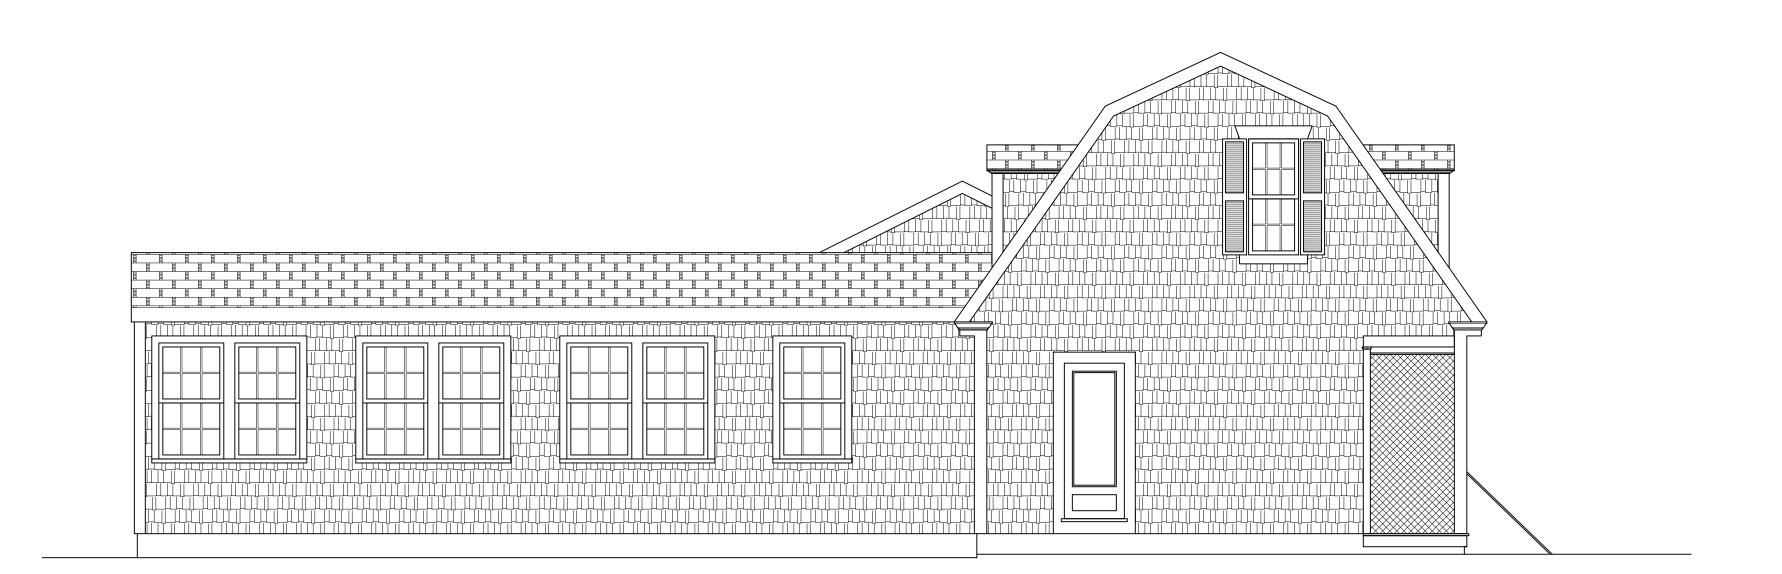

PROPOSED SOUTH ELEVATION

SCALE: 4" = 1'-0"

PROPOSED WEST ELEVATION

SCALE: 4" = 1'-0"

DAVID MANOCCHIO 1237 HOPE ST. BRISTOL, RI 02809

PROJECT:

pyright Note: athan O'Donnell expressly reserves the co

Copyright Note:
Jonathan O'Donnell expressly reserves the common law copyright an other property rights in these plans. These plans are not to be reproduced in any manner, nor are they to be assigned to any third party without first obtaining the expressed written permission and consent of Jonathan O'Donnell.

DRAWING:
PROPOSED
SOUTH & WEST
ELEVATION

REVISIONS

SCALE: AS NOTED

DATE: 2/24/2025

SHEET NO. 1 OF X

7 (