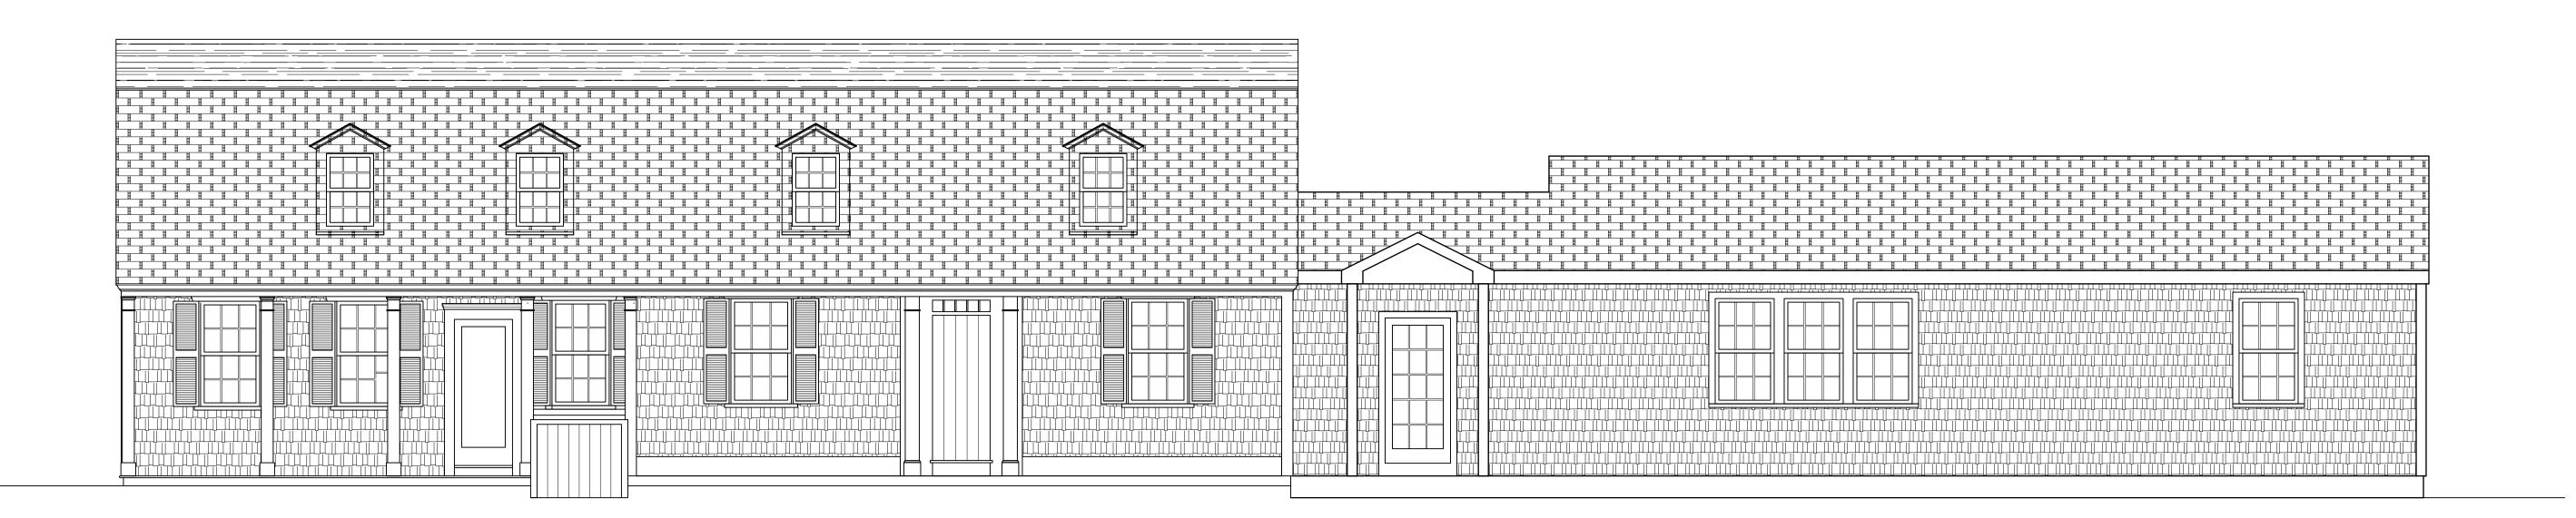

PROPOSED SOUTH ELEVATION

SCALE: 4" = 1'-0"

PROPOSED WEST ELEVATION

SCALE: 4" = 1'-0"

DAVID MANOCCHIO 1237 HOPE ST. BRISTOL, RI 02809

PROJECT:

pyright Note: athan O'Donnell expressly reserves the co

Copyright Note:
Jonathan O'Donnell expressly reserves the common law copyright an other property rights in these plans. These plans are not to be reproduced in any manner, nor are they to be assigned to any third party without first obtaining the expressed written permission and consent of Jonathan O'Donnell.

DRAWING:
PROPOSED
SOUTH & WEST
ELEVATION

REVISIONS

SCALE: AS NOTED

DATE: 2/24/2025

SHEET NO. 1 OF X

7 (