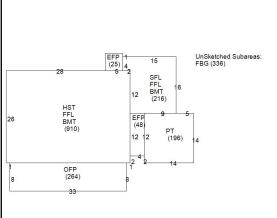

## CAI Property Card Town of Bristol, RI

| GENERAL PROPERTY INFORMATION     | BUILDING EXTERIOR              |
|----------------------------------|--------------------------------|
| LOCATION: 220 HOPE ST            | BUILDING STYLE: Conventional   |
| ACRES: 0.1355                    | UNITS: 1                       |
| PARCEL ID: 015-0053-000          | YEAR BUILT: 1850               |
| LAND USE CODE: 27                | FRAME: Wood Frame              |
| CONDO COMPLEX:                   | EXTERIOR WALL COVER: Clapboard |
| OWNER: TANSEY, CHARLES D.        | ROOF STYLE: Gable              |
| CO - OWNER:                      | ROOF COVER: Asphalt Shin       |
| MAILING ADDRESS: 220 HOPE ST     | BUILDING INTERIOR              |
|                                  | INTERIOR WALL: Plaster         |
| ZONING: R-6                      | FLOOR COVER: Hardwood          |
| PATRIOT ACCOUNT #: 962           | HEAT TYPE: BB Hot Water        |
| SALE INFORMATION                 | FUEL TYPE: Oil                 |
| SALE DATE: 10/21/2024            | PERCENT A/C: False             |
| <b>BOOK &amp; PAGE</b> : 2261-5  | # OF ROOMS: 7                  |
| SALE PRICE: 0                    | # OF BEDROOMS: 3               |
| SALE DESCRIPTION:                | # OF FULL BATHS: 3             |
| SELLER: TANSEY, CHARLES D. ET UX | # OF HALF BATHS: 0             |
| PRINCIPAL BUILDING AREAS         | # OF ADDITIONAL FIXTURES: 1    |
| GROSS BUILDING AREA: 4247        | # OF KITCHENS: 2               |
| FINISHED BUILDING AREA: 2133     | # OF FIREPLACES: 0             |
| BASEMENT AREA: 1462              | # OF METAL FIREPLACES: 0       |
| # OF PRINCIPAL BUILDINGS: 1      | # OF BASEMENT GARAGES: 0       |
| ASSESSED VALUES                  |                                |
| LAND: \$213,200                  |                                |
| YARD: \$0                        |                                |
| BUILDING: \$303,100              |                                |
| <b>TOTAL:</b> \$516,300          |                                |
| SKETCH                           | РНОТО                          |
|                                  |                                |