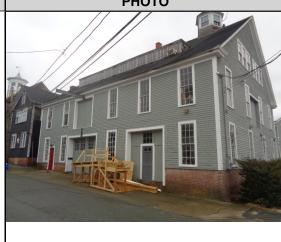

## CAI Property Card Town of Bristol, RI

| Town of Briston, Id                  | OE BU                                 |
|--------------------------------------|---------------------------------------|
| GENERAL PROPERTY INFORMATION         | BUILDING EXTERIOR                     |
| LOCATION: 18 BURNSIDE ST             | BUILDING STYLE: WhseStor              |
| ACRES: 0.0838                        | UNITS: 1                              |
| PARCEL ID: 016-0048-000              | YEAR BUILT: 1890                      |
| LAND USE CODE: 07                    | FRAME: Wood Frame                     |
| CONDO COMPLEX:                       | <b>EXTERIOR WALL COVER:</b> Clapboard |
| OWNER: HERRESHOFF, HALSEY C. TRUSTEE | ROOF STYLE: Gable                     |
| CO - OWNER:                          | ROOF COVER: Asphalt Shin              |
| MAILING ADDRESS: P.O. BOX 687        | BUILDING INTERIOR                     |
|                                      | INTERIOR WALL:                        |
| ZONING: M                            | FLOOR COVER:                          |
| PATRIOT ACCOUNT #: 1049              | HEAT TYPE: Wall Furnace               |
| SALE INFORMATION                     | FUEL TYPE: Oil                        |
| SALE DATE: 11/20/2024                | PERCENT A/C: False                    |
| <b>BOOK &amp; PAGE:</b> 2264-319     | # OF ROOMS: 0                         |
| SALE PRICE: 0                        | # OF BEDROOMS: 0                      |
| SALE DESCRIPTION:                    | # OF FULL BATHS: 0                    |
| SELLER: HALSEY PROPERTIES, LLC       | # OF HALF BATHS: 0                    |
| PRINCIPAL BUILDING AREAS             | # OF ADDITIONAL FIXTURES: 0           |
| GROSS BUILDING AREA: 9750            | # OF KITCHENS: 0                      |
| FINISHED BUILDING AREA: 8125         | # OF FIREPLACES: 0                    |
| BASEMENT AREA:                       | # OF METAL FIREPLACES: 0              |
| # OF PRINCIPAL BUILDINGS: 1          | # OF BASEMENT GARAGES: 0              |
| ASSESSED VALUES                      |                                       |
| LAND: \$265,300                      |                                       |
| YARD: \$0                            |                                       |
| <b>BUILDING:</b> \$197,500           |                                       |
| TOTAL: \$462,800                     |                                       |
| SKETCH                               | РНОТО                                 |
|                                      |                                       |