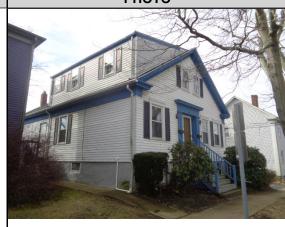

## CAI Property Card Town of Bristol, RI

| GENERAL PROPERTY INFORMATION   | BUILDING EXTERIOR           |
|--------------------------------|-----------------------------|
| LOCATION: 34 BYFIELD ST        | BUILDING STYLE: 2 Family    |
| ACRES: 0.2479                  | UNITS: 1                    |
| PARCEL ID: 014-0077-000        | YEAR BUILT: 1860            |
| LAND USE CODE: 02              | FRAME: Wood Frame           |
| CONDO COMPLEX:                 | EXTERIOR WALL COVER: Siding |
| OWNER: SIROIS, ROSEMARIE G.    | ROOF STYLE: Gable           |
| CO - OWNER:                    | ROOF COVER: Asphalt Shin    |
| MAILING ADDRESS: 34 BYFIELD ST | BUILDING INTERIOR           |
|                                | INTERIOR WALL: Plaster      |
| ZONING: R-6                    | FLOOR COVER: Hardwood       |
| PATRIOT ACCOUNT #: 873         | HEAT TYPE: Radiant Hot      |
| SALE INFORMATION               | FUEL TYPE: Oil              |
| SALE DATE: 3/10/2023           | PERCENT A/C: True           |
| BOOK & PAGE: 2204-38           | # OF ROOMS: 8               |
| SALE PRICE: 0                  | # OF BEDROOMS: 4            |
| SALE DESCRIPTION:              | # OF FULL BATHS: 2          |
| SELLER: HDLENTERPRISE, LLC     | # OF HALF BATHS: 0          |
| PRINCIPAL BUILDING AREAS       | # OF ADDITIONAL FIXTURES: 0 |
| GROSS BUILDING AREA: 3320      | # OF KITCHENS: 2            |
| FINISHED BUILDING AREA: 1713   | # OF FIREPLACES: 0          |
| BASEMENT AREA: 1104            | # OF METAL FIREPLACES: 0    |
| # OF PRINCIPAL BUILDINGS: 1    | # OF BASEMENT GARAGES: 0    |
| ASSESSED VALUES                |                             |
| <b>LAND:</b> \$254,700         |                             |
| <b>YARD:</b> \$10,800          |                             |
| <b>BUILDING:</b> \$206,800     |                             |
| <b>TOTAL:</b> \$472,300        |                             |
| SKETCH                         | РНОТО                       |