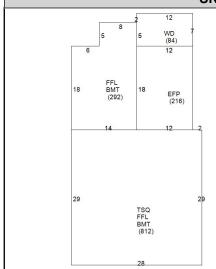

## CAI Property Card Town of Bristol, RI

| GENERAL PROPERTY INFORMATION   | BUILDING EXTERIOR           |
|--------------------------------|-----------------------------|
| LOCATION: 34 BYFIELD ST        | BUILDING STYLE: 2 Family    |
| ACRES: 0.2479                  | UNITS: 1                    |
| PARCEL ID: 014-0077-000        | YEAR BUILT: 1860            |
| LAND USE CODE: 02              | FRAME: Wood Frame           |
| CONDO COMPLEX:                 | EXTERIOR WALL COVER: Siding |
| OWNER: SIROIS, ROSEMARIE G.    | ROOF STYLE: Gable           |
| CO - OWNER:                    | ROOF COVER: Asphalt Shin    |
| MAILING ADDRESS: 34 BYFIELD ST | BUILDING INTERIOR           |
|                                | INTERIOR WALL: Plaster      |
| ZONING: R-6                    | FLOOR COVER: Hardwood       |
| PATRIOT ACCOUNT #: 873         | HEAT TYPE: Radiant Hot      |
| SALE INFORMATION               | FUEL TYPE: Oil              |
| SALE DATE: 3/10/2023           | PERCENT A/C: True           |
| BOOK & PAGE: 2204-38           | # OF ROOMS: 8               |
| SALE PRICE: 0                  | # OF BEDROOMS: 4            |
| SALE DESCRIPTION:              | # OF FULL BATHS: 2          |
| SELLER: HDLENTERPRISE, LLC     | # OF HALF BATHS: 0          |
| PRINCIPAL BUILDING AREAS       | # OF ADDITIONAL FIXTURES: 0 |
| GROSS BUILDING AREA: 3320      | # OF KITCHENS: 2            |
| FINISHED BUILDING AREA: 1713   | # OF FIREPLACES: 0          |
| BASEMENT AREA: 1104            | # OF METAL FIREPLACES: 0    |
| # OF PRINCIPAL BUILDINGS: 1    | # OF BASEMENT GARAGES: 0    |
| ASSESSED VALUES                |                             |
| <b>LAND:</b> \$254,700         |                             |
| <b>YARD:</b> \$10,800          |                             |
| <b>BUILDING:</b> \$206,800     |                             |
| <b>TOTAL:</b> \$472,300        |                             |
| SKETCH                         | РНОТО                       |