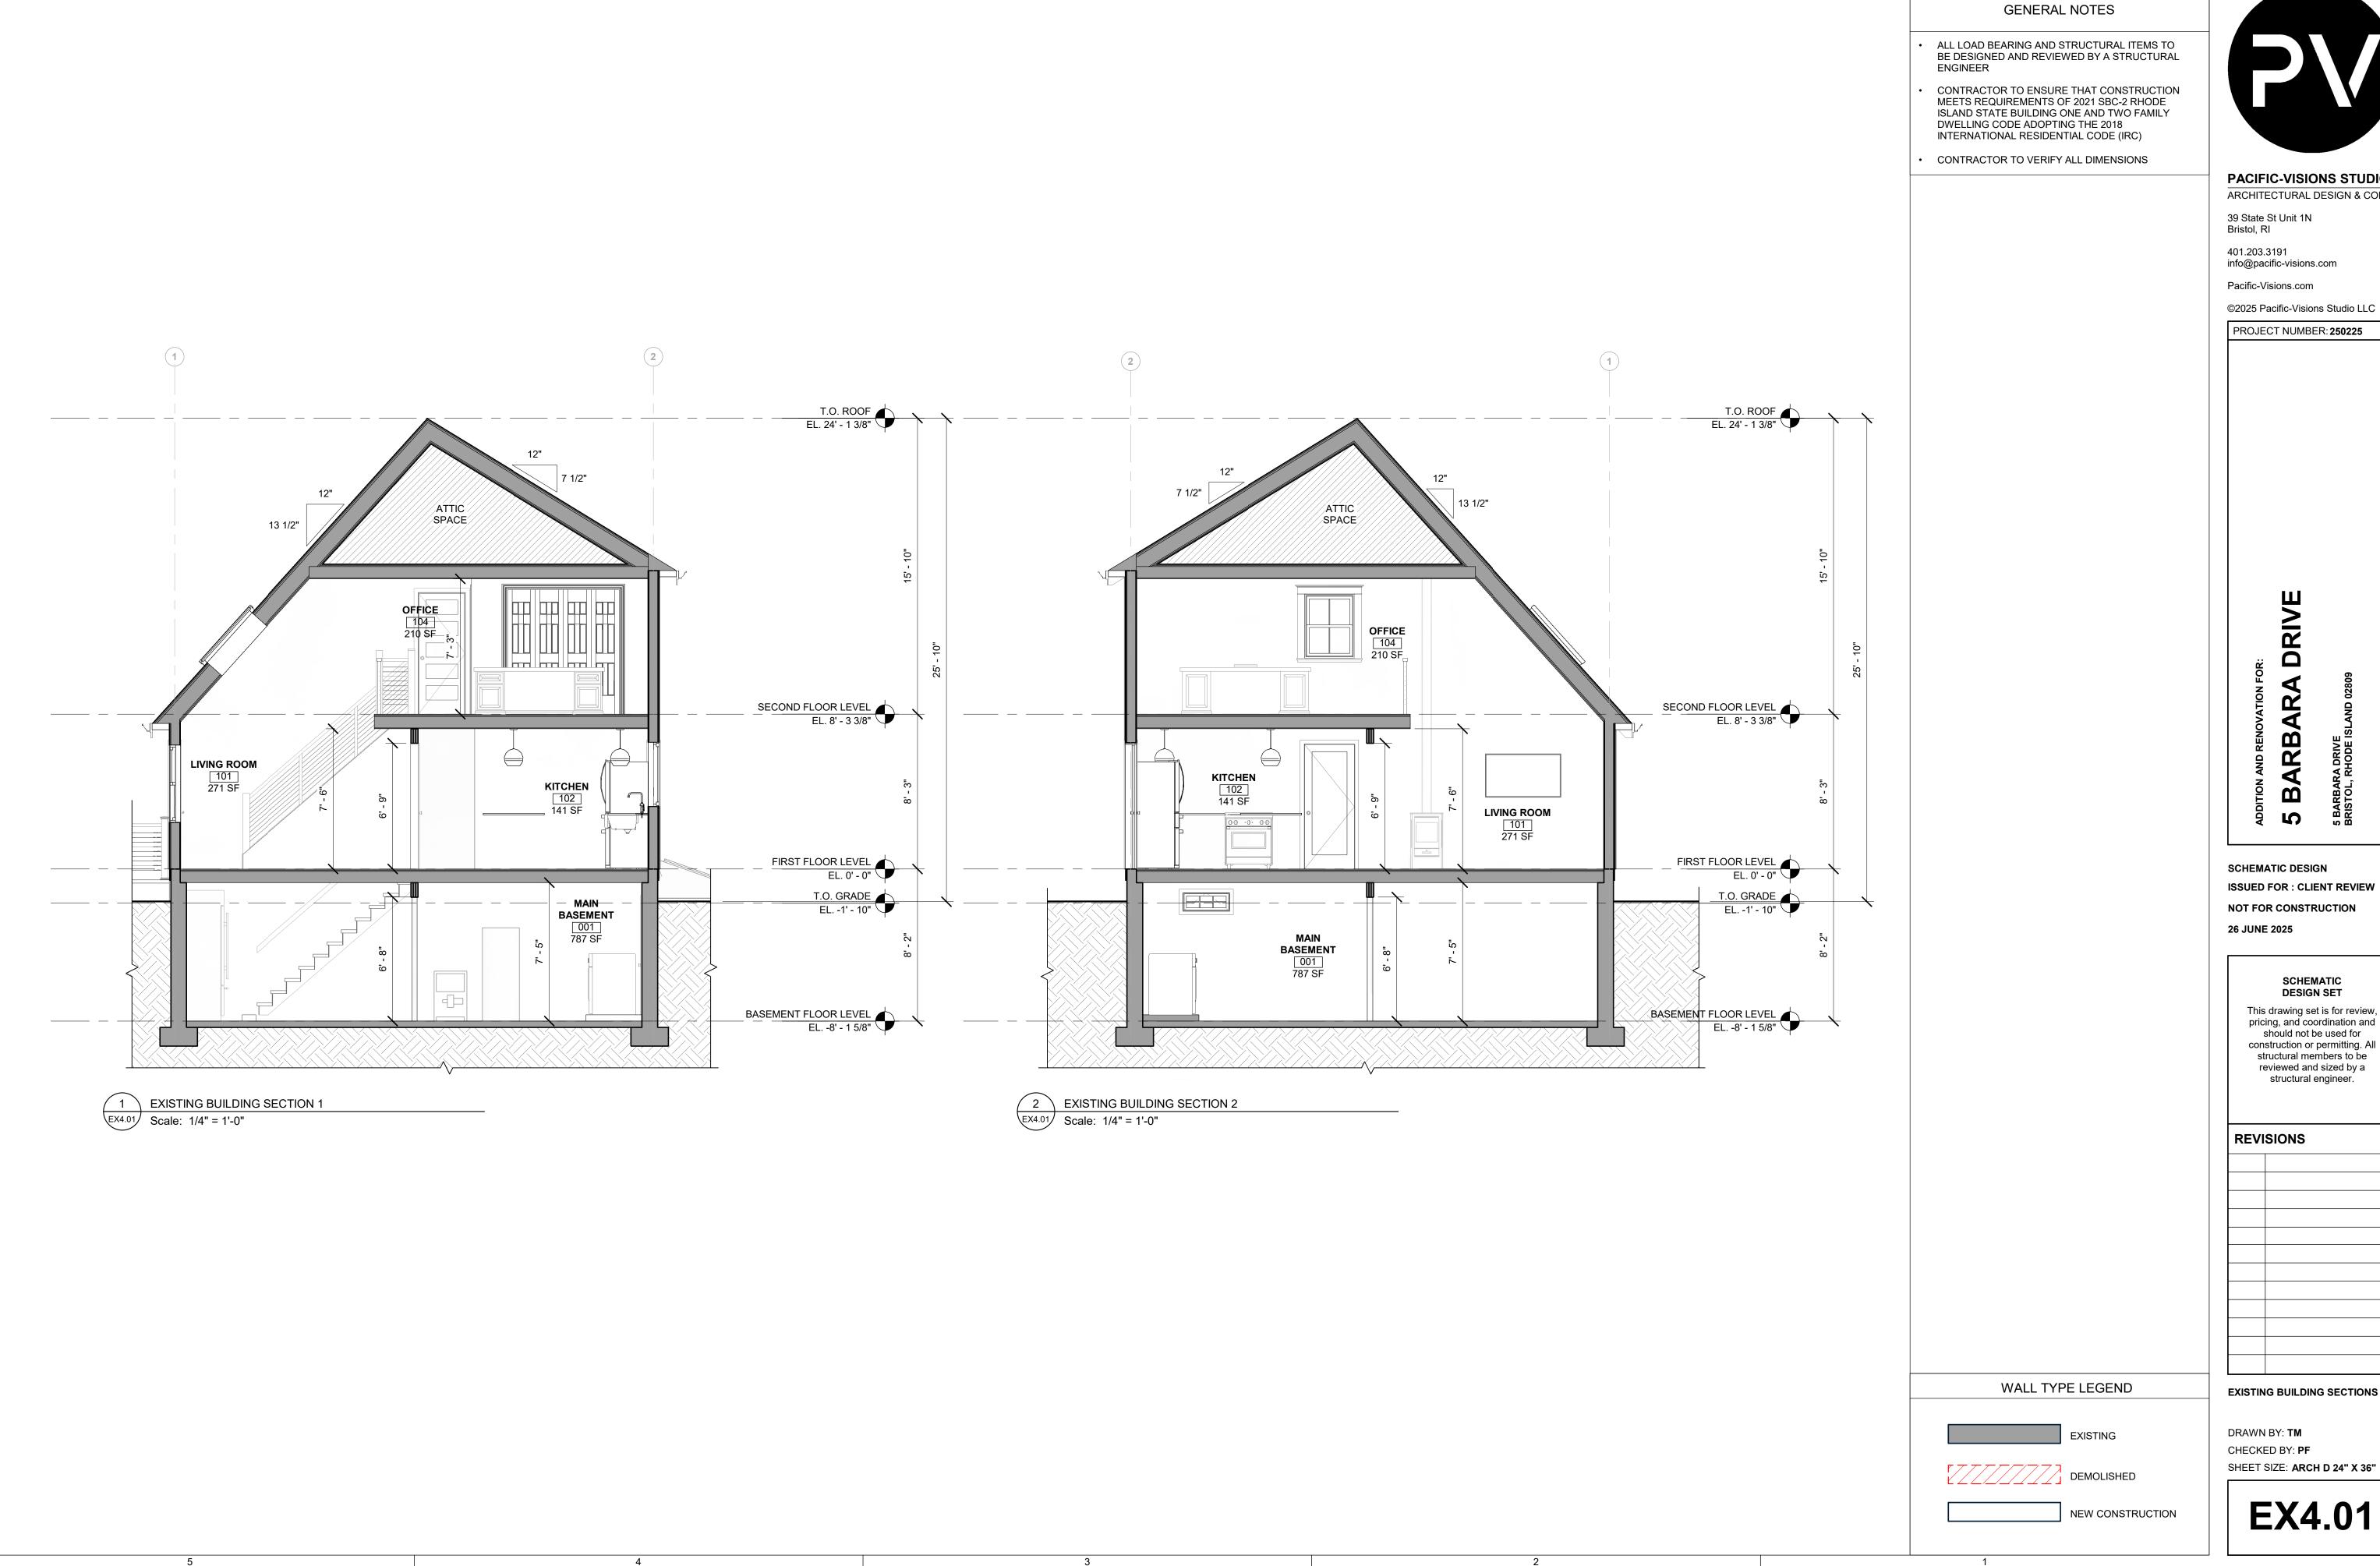

REVISIONS

**EXISTING BUILDING SECTIONS** 

**EX4.01** 

39 State St Unit 1N Bristol, RI

401.203.3191 info@pacific-visions.com

Pacific-Visions.com

©2025 Pacific-Visions Studio LLC

PROJECT NUMBER: 250225

BARBARA DRIVE

SCHEMATIC DESIGN
ISSUED FOR : CLIENT REVIEW

ADDI 5 BA BRIS

NOT FOR CONSTRUCTION
26 JUNE 2025

| pric<br>s<br>con<br>st | SCHEMATIC DESIGN SET  This drawing set is for review, pricing, and coordination and should not be used for construction or permitting. All structural members to be reviewed and sized by a structural engineer. |  |  |  |
|------------------------|------------------------------------------------------------------------------------------------------------------------------------------------------------------------------------------------------------------|--|--|--|
| REVISIONS              |                                                                                                                                                                                                                  |  |  |  |
|                        |                                                                                                                                                                                                                  |  |  |  |
|                        |                                                                                                                                                                                                                  |  |  |  |
|                        |                                                                                                                                                                                                                  |  |  |  |
|                        |                                                                                                                                                                                                                  |  |  |  |
|                        |                                                                                                                                                                                                                  |  |  |  |
|                        |                                                                                                                                                                                                                  |  |  |  |
|                        |                                                                                                                                                                                                                  |  |  |  |
|                        |                                                                                                                                                                                                                  |  |  |  |
|                        |                                                                                                                                                                                                                  |  |  |  |
|                        |                                                                                                                                                                                                                  |  |  |  |
|                        |                                                                                                                                                                                                                  |  |  |  |
|                        |                                                                                                                                                                                                                  |  |  |  |