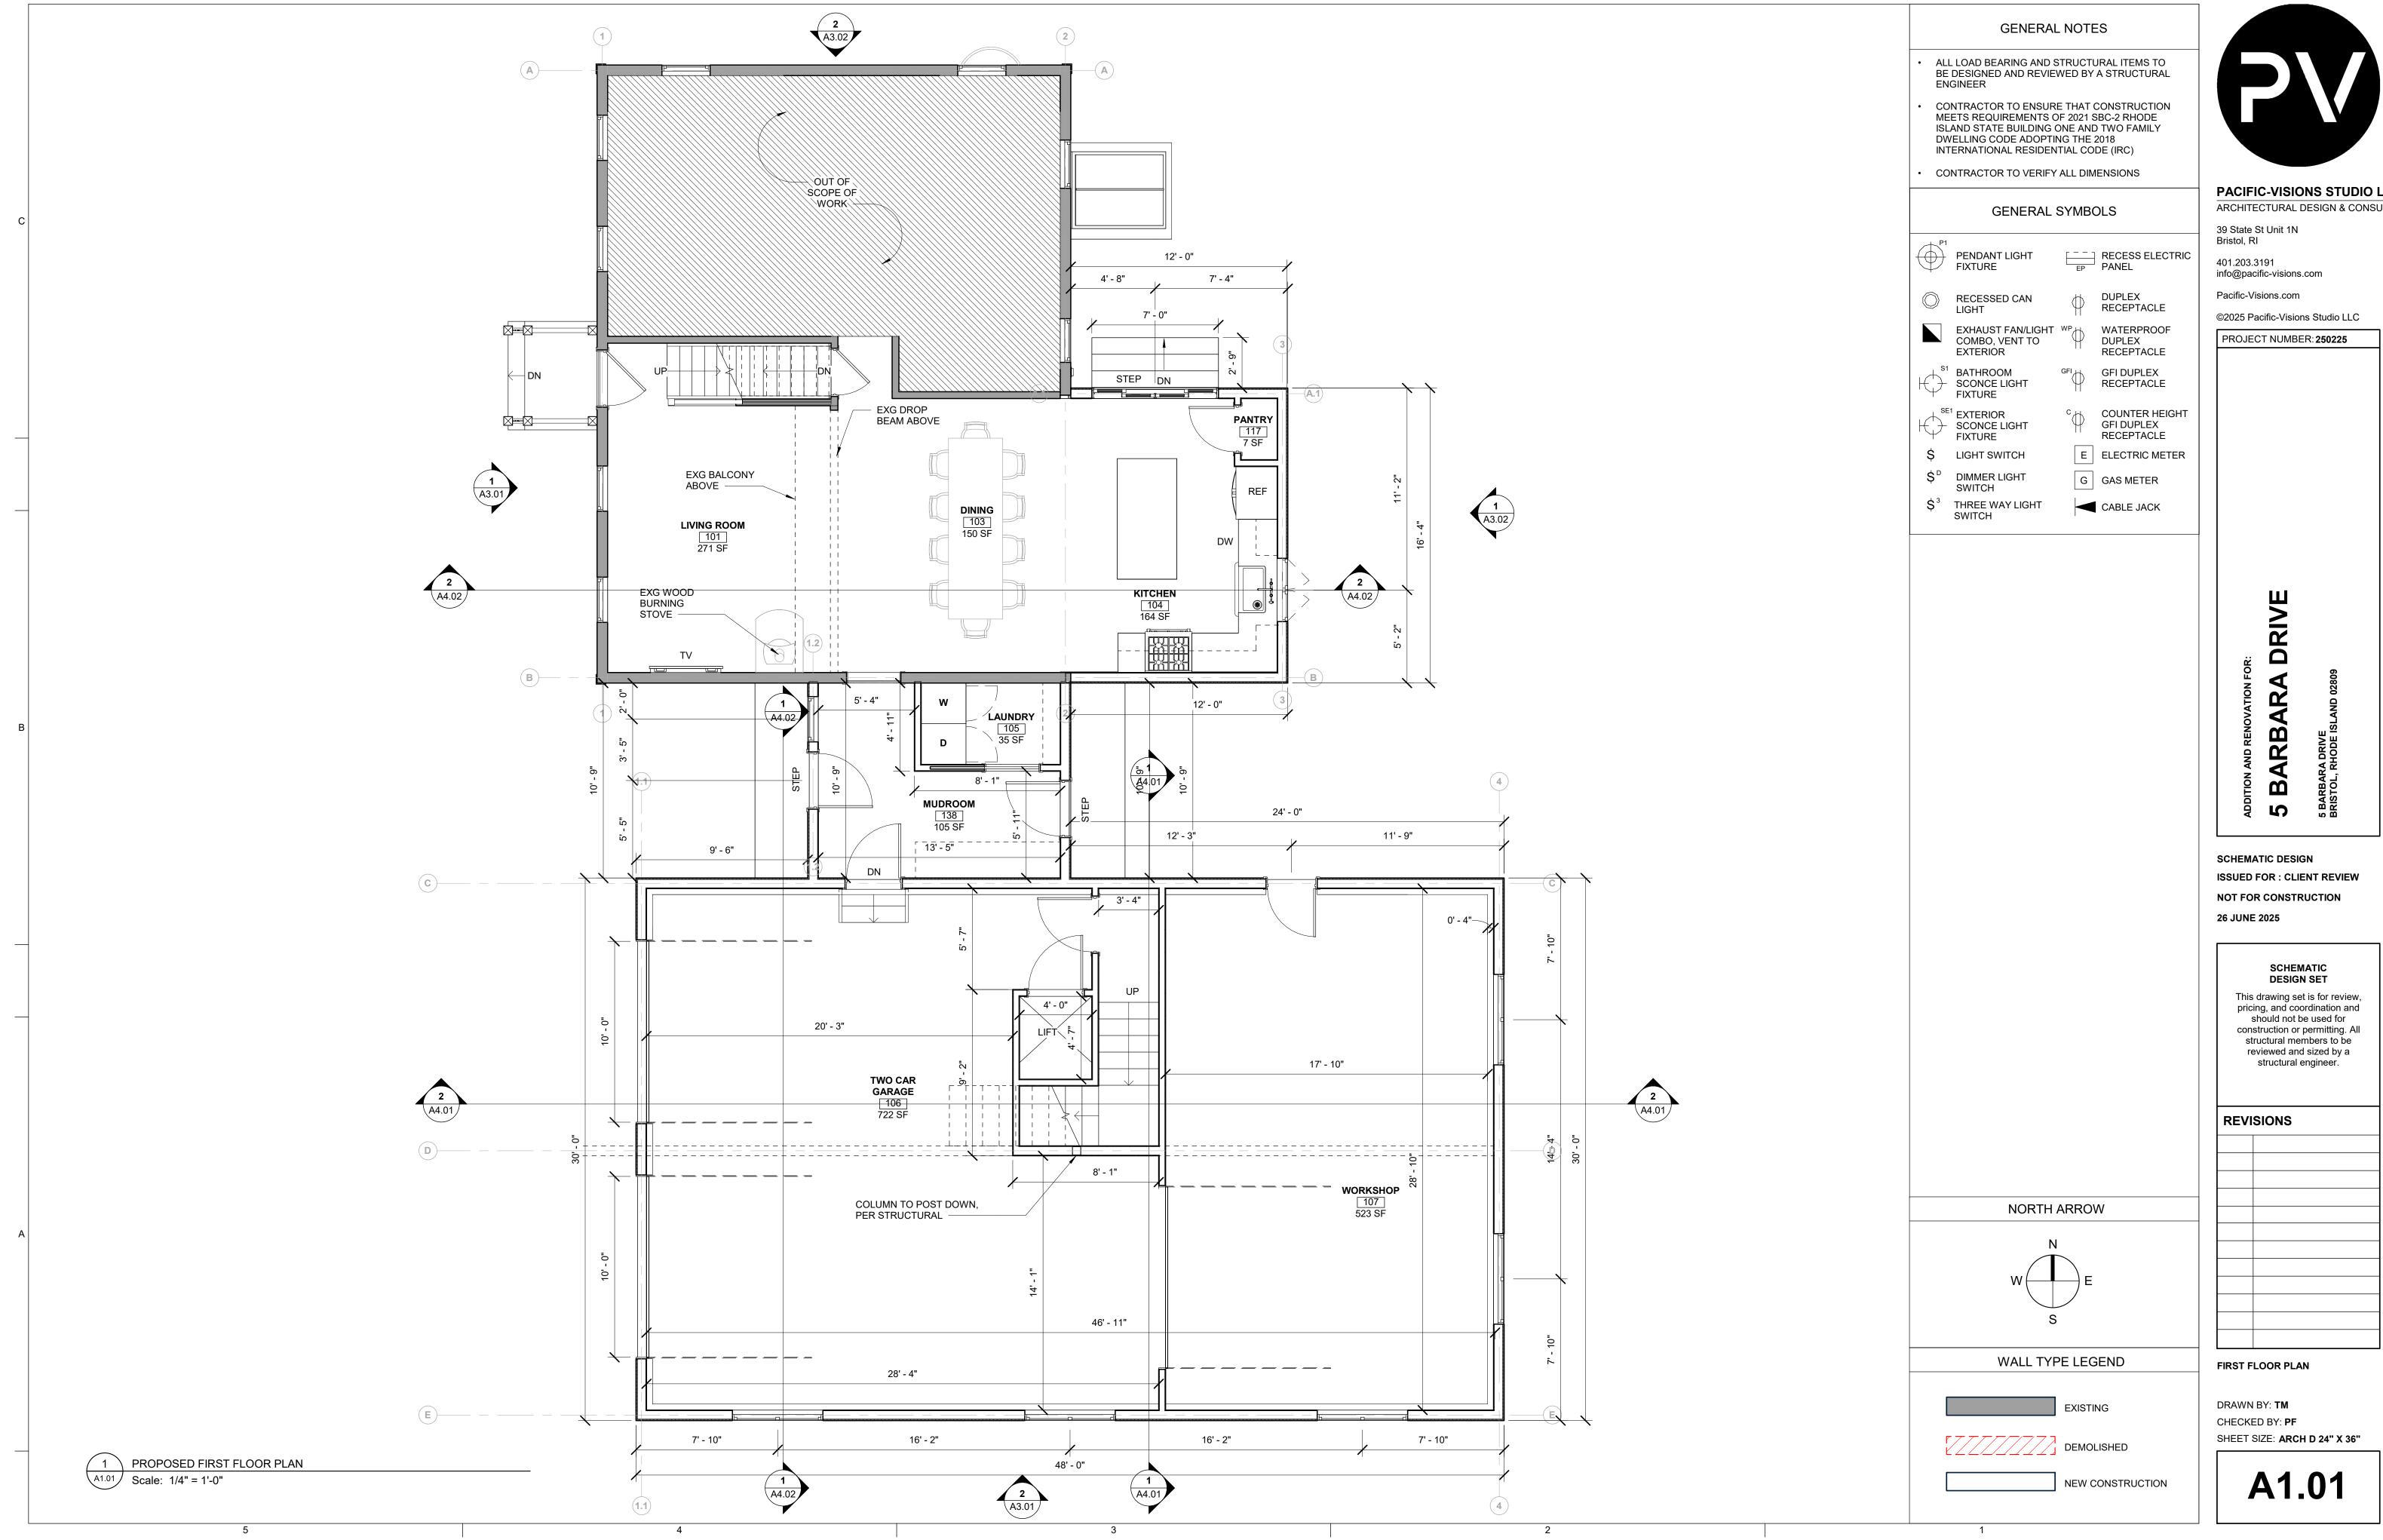

# SCHEMATIC DESIGN NOT FOR CONSTRUCTION 26 JUNE 2025

| <b>DRAWING LIST</b> |                                            |  |  |  |
|---------------------|--------------------------------------------|--|--|--|
| Sheet Number        | Sheet Name                                 |  |  |  |
| 01 - GENERAL        |                                            |  |  |  |
| G0.00               | COVER                                      |  |  |  |
| G0.01               | PROJECT INFORMATION                        |  |  |  |
| G1.00               | ZONING PLANS & SUMMARY                     |  |  |  |
| 02 - CIVIL          |                                            |  |  |  |
| C1.01               | BOUNDARY SURVEY - EXISTING CONDITIONS PLAN |  |  |  |
| 03 - EXISTING CONI  | DITIONS                                    |  |  |  |
| EX1.01              | EXISTING FLOOR PLANS                       |  |  |  |
| EX3.01              | EXISTING EXTERIOR ELEVATIONS               |  |  |  |
| EX4.01              | EXISTING BUILDING SECTIONS                 |  |  |  |
| 04 - PROPOSED       |                                            |  |  |  |
| A1.00               | BASEMENT FLOOR PLAN                        |  |  |  |
| A1.01               | FIRST FLOOR PLAN                           |  |  |  |
| A1.02               | SECOND FLOOR PLAN                          |  |  |  |
| A1.03               | ROOF PLAN                                  |  |  |  |
| A3.01               | EXTERIOR ELEVATIONS                        |  |  |  |
| A3.02               | EXTERIOR ELEVATIONS                        |  |  |  |
| A4.01               | BUILDING SECTIONS                          |  |  |  |
| A4.02               | BUILDING SECTIONS                          |  |  |  |
| A9.01               | FIRST FLOOR RCP                            |  |  |  |
| A9.02               | SECOND FLOOR RCP                           |  |  |  |