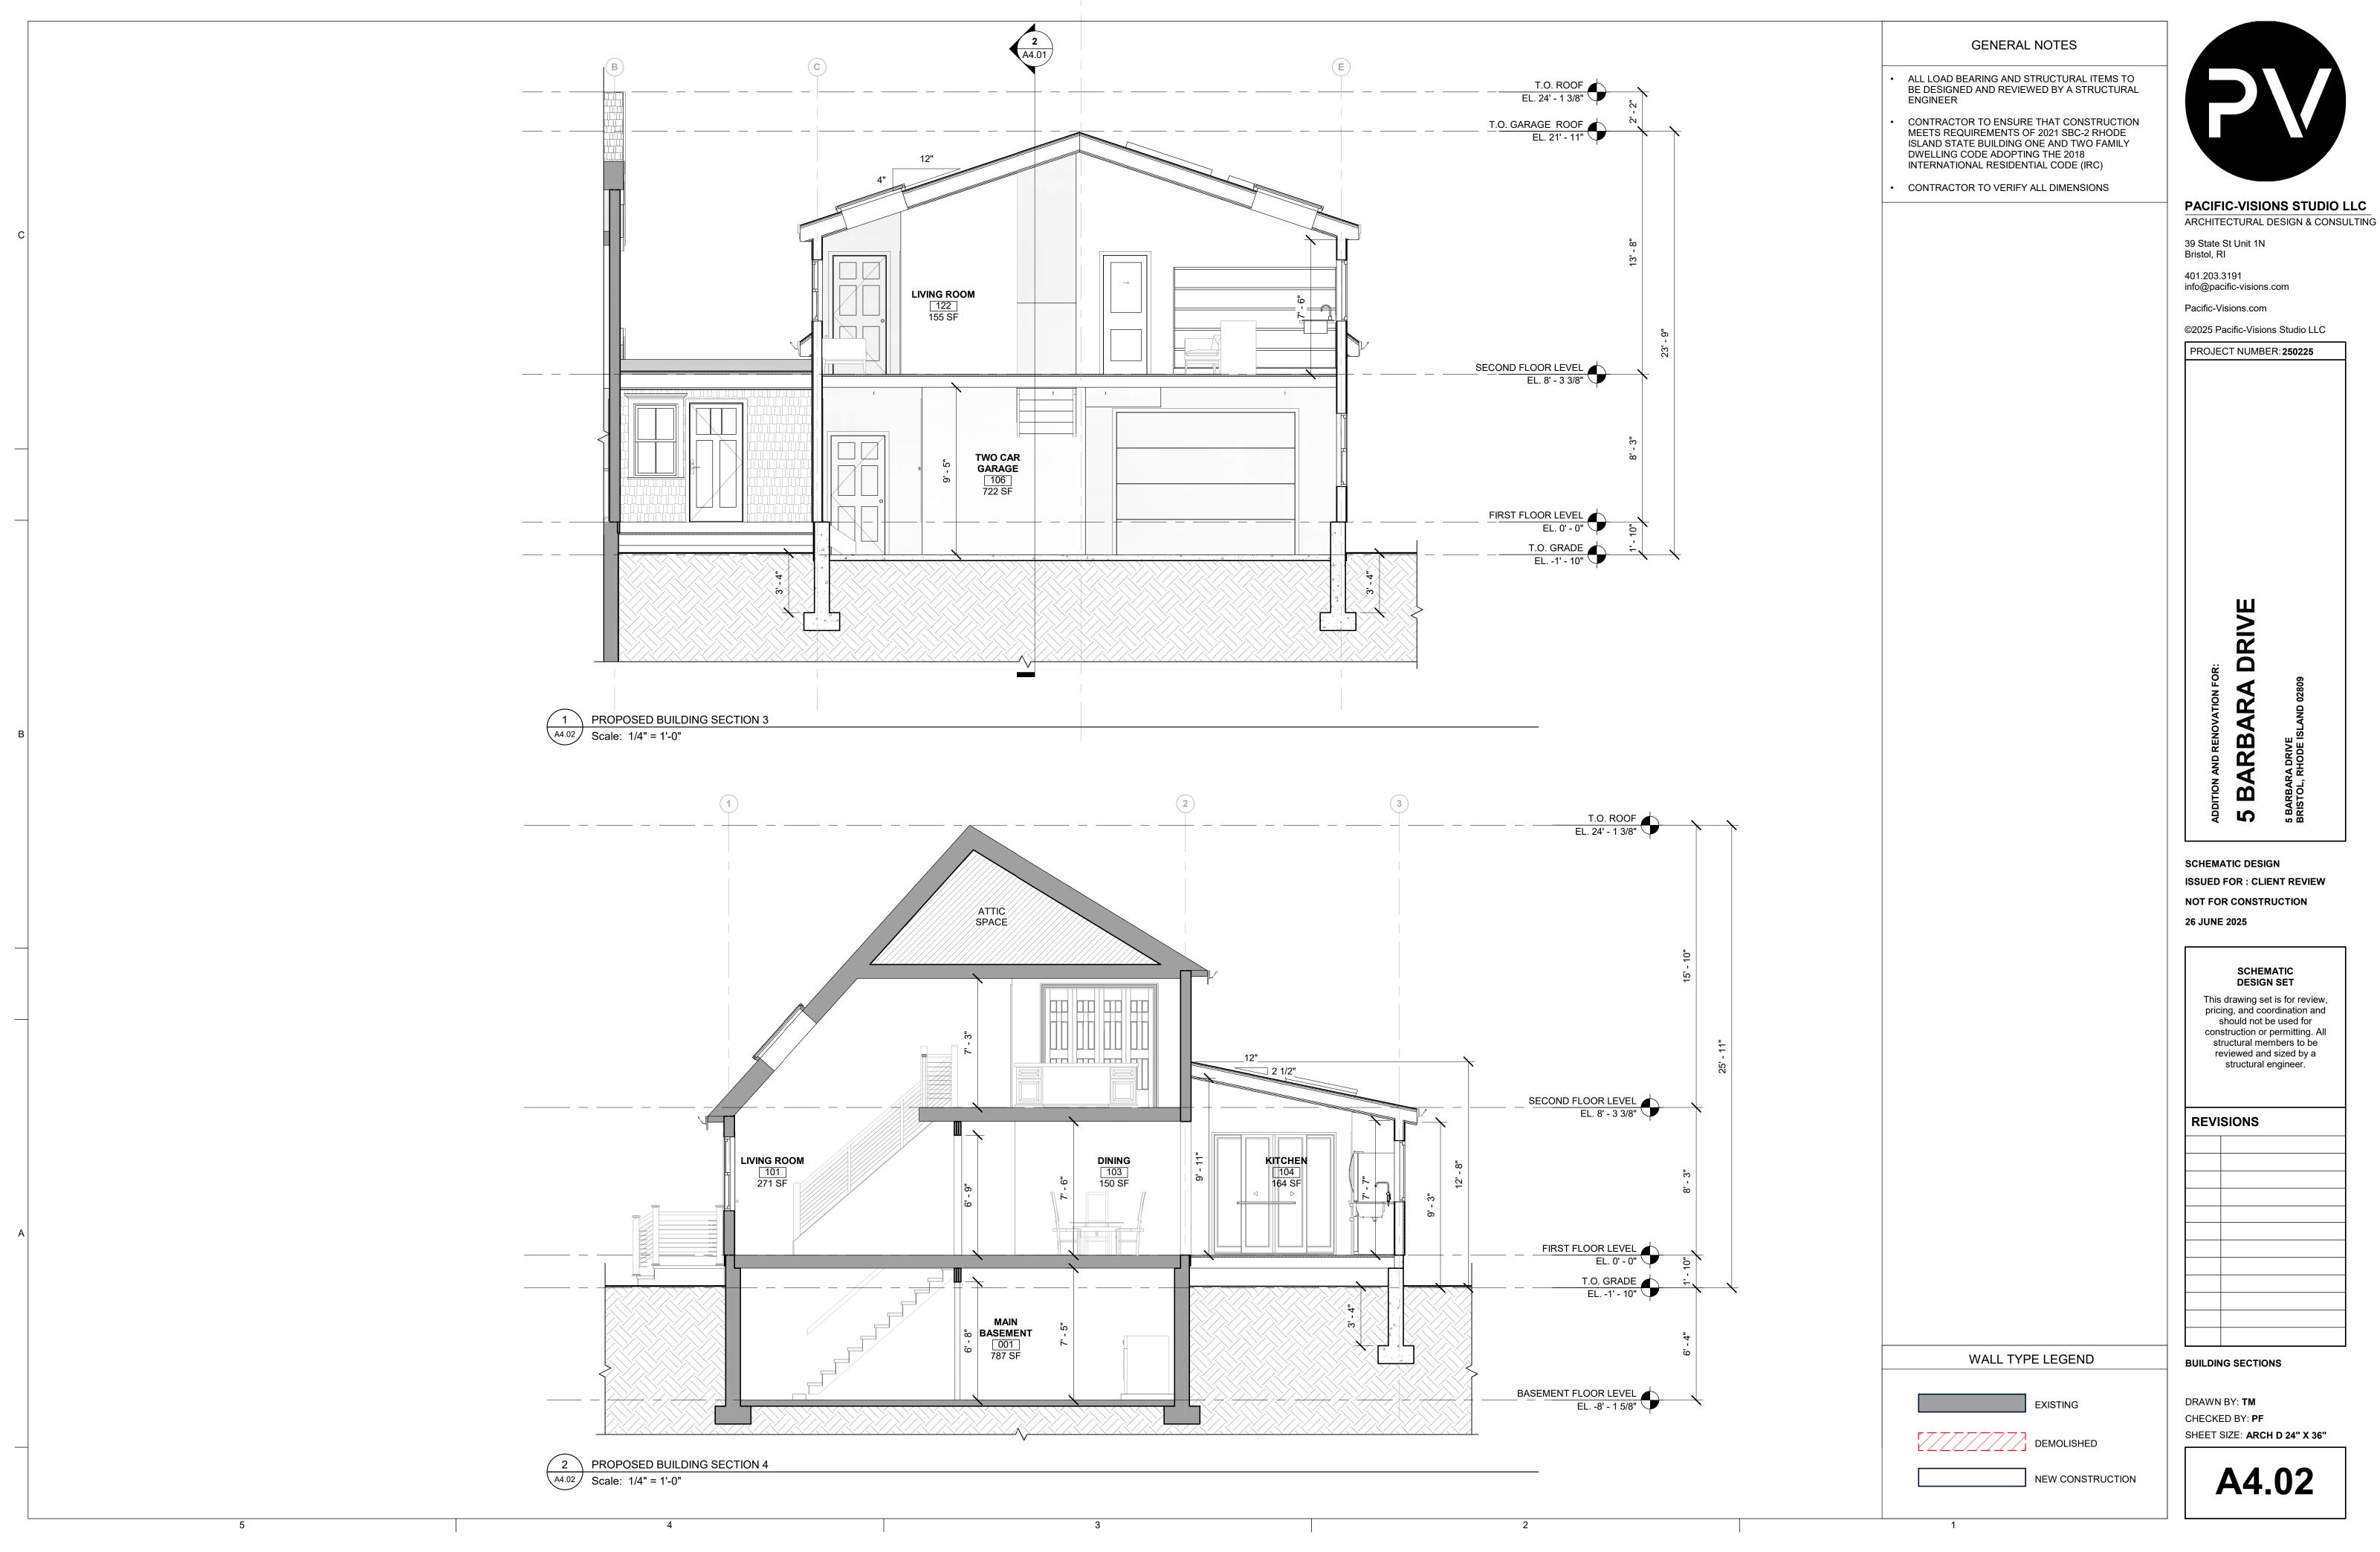

EXTERIOR ELEVATIONS

DRAWN BY: **TM**CHECKED BY: **PF**SHEET SIZE: **ARCH D 24" X 36"** 

A3.01

39 State St Unit 1N Bristol, RI

401.203.3191 info@pacific-visions.com

Pacific-Visions.com

©2025 Pacific-Visions Studio LLC
PROJECT NUMBER: 250225

EXTERIOR ELEVATIONS

DRAWN BY: **TM**CHECKED BY: **PF**SHEET SIZE: **ARCH D 24" X 36"** 

A3.02