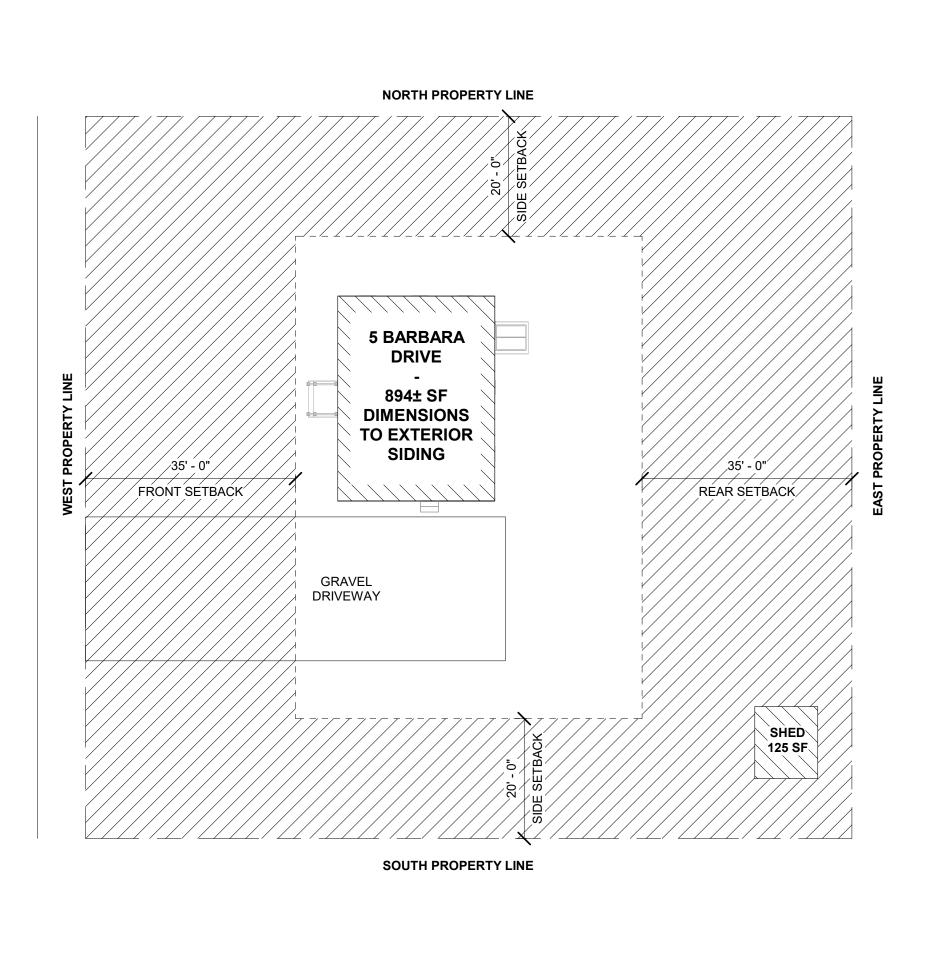

REVISIONS

PROJECT INFORMATION

DRAWN BY: **TM**CHECKED BY: **PF**SHEET SIZE: **ARCH D 24" X 36"** 

G0.01

**N** 

**ZONING SUMMARY** 150-0111-000 USE CODE 01 - NR Single Fam DESIGNATED ZONE R-15 NEIGHBORHOOD FLOATING OVERLAY N/A HISTORIC DISTRICT NO WETLAND SINGLE FAMILY RESIDNEITAL ACREAGE YEAR BUILT BUILDING STYLE CAPE 15,000 MINIMUM LOT SIZE (SQFT.) 100 MINIMUM FRONTAGE (SQFT.) MAXIMUM EXISTING PROPOSED LOT COVERAGE (% OF LOT) 25 6.8 20.6 BUILDING HEIGHT (FT.) 35 25 25 BUILDING STORIES 2.5 2.5 3 MINIMUM REQ. EXISTING PROPOSED PARKING 2 REAR FRONT SIDE MINIMUM SETBACKS (FT.) 35 20 **ZONING FINDINGS** 

#### **GENERAL NOTES**

CONCEPTUAL SITE PLAN BASED ON INFORMATION PROVIDED ON TOWN GIS MAP, PROPERTY CARD, AND CIVIL SURVEY DATED APRIL 24, 2020 BY TURNING POINT SURVEYING COMPANY, INC. SUPPLIED BY THE PROPERTY OWNER.

THE CONCEPTUAL SITE PLAN PREPARED BY THE DESIGNER IS MEANT TO SHOW DESIGN INTENT OF THE PROJECT AND BASIC ZONING INFORMATION AND FINDINGS TO ASSIST IN DESIGN DECISIONS.

THE PROPERTY OWNER IS REQUIRED TO SUPPLY THE DESIGNER WITH A SURVEY PREPARED BY A LICENSED SURVEYOR OR CIVIL ENGINEER TO PROVIDE THE LEGAL DECRIPTION OF THE PROPERTY BOUNDARIES, SIZE, EASEMENTS, UTILITES, WETLANDS AND LOCATIONS OF ALL STRUCTURES ON THE LOT AND THEIR DISTANCES.

IF THERE IS AN ONSITE WASTEWATER TREATMENT SYSTEM THAT IS EXISTING OR PROPOSED ON THE SITE, REQUIREMENTS FOR SETBACKS AND PLACEMENT SHOULD BE PROVIDED TO THE DESIGNER PRIOR TO STARTING ANY DESIGN WORK.

DRAWN BY: **TM** CHECKED BY: **PF** SHEET SIZE: **ARCH D 24" X 36"** 

G1.00

| 1     | \ EXISTING SITE PLAN | 2     | PROPOSED SITE PLAN   |
|-------|----------------------|-------|----------------------|
| G1.00 | Scale: 1/16" = 1'-0" | G1.00 | Scale: 1/16" = 1'-0" |