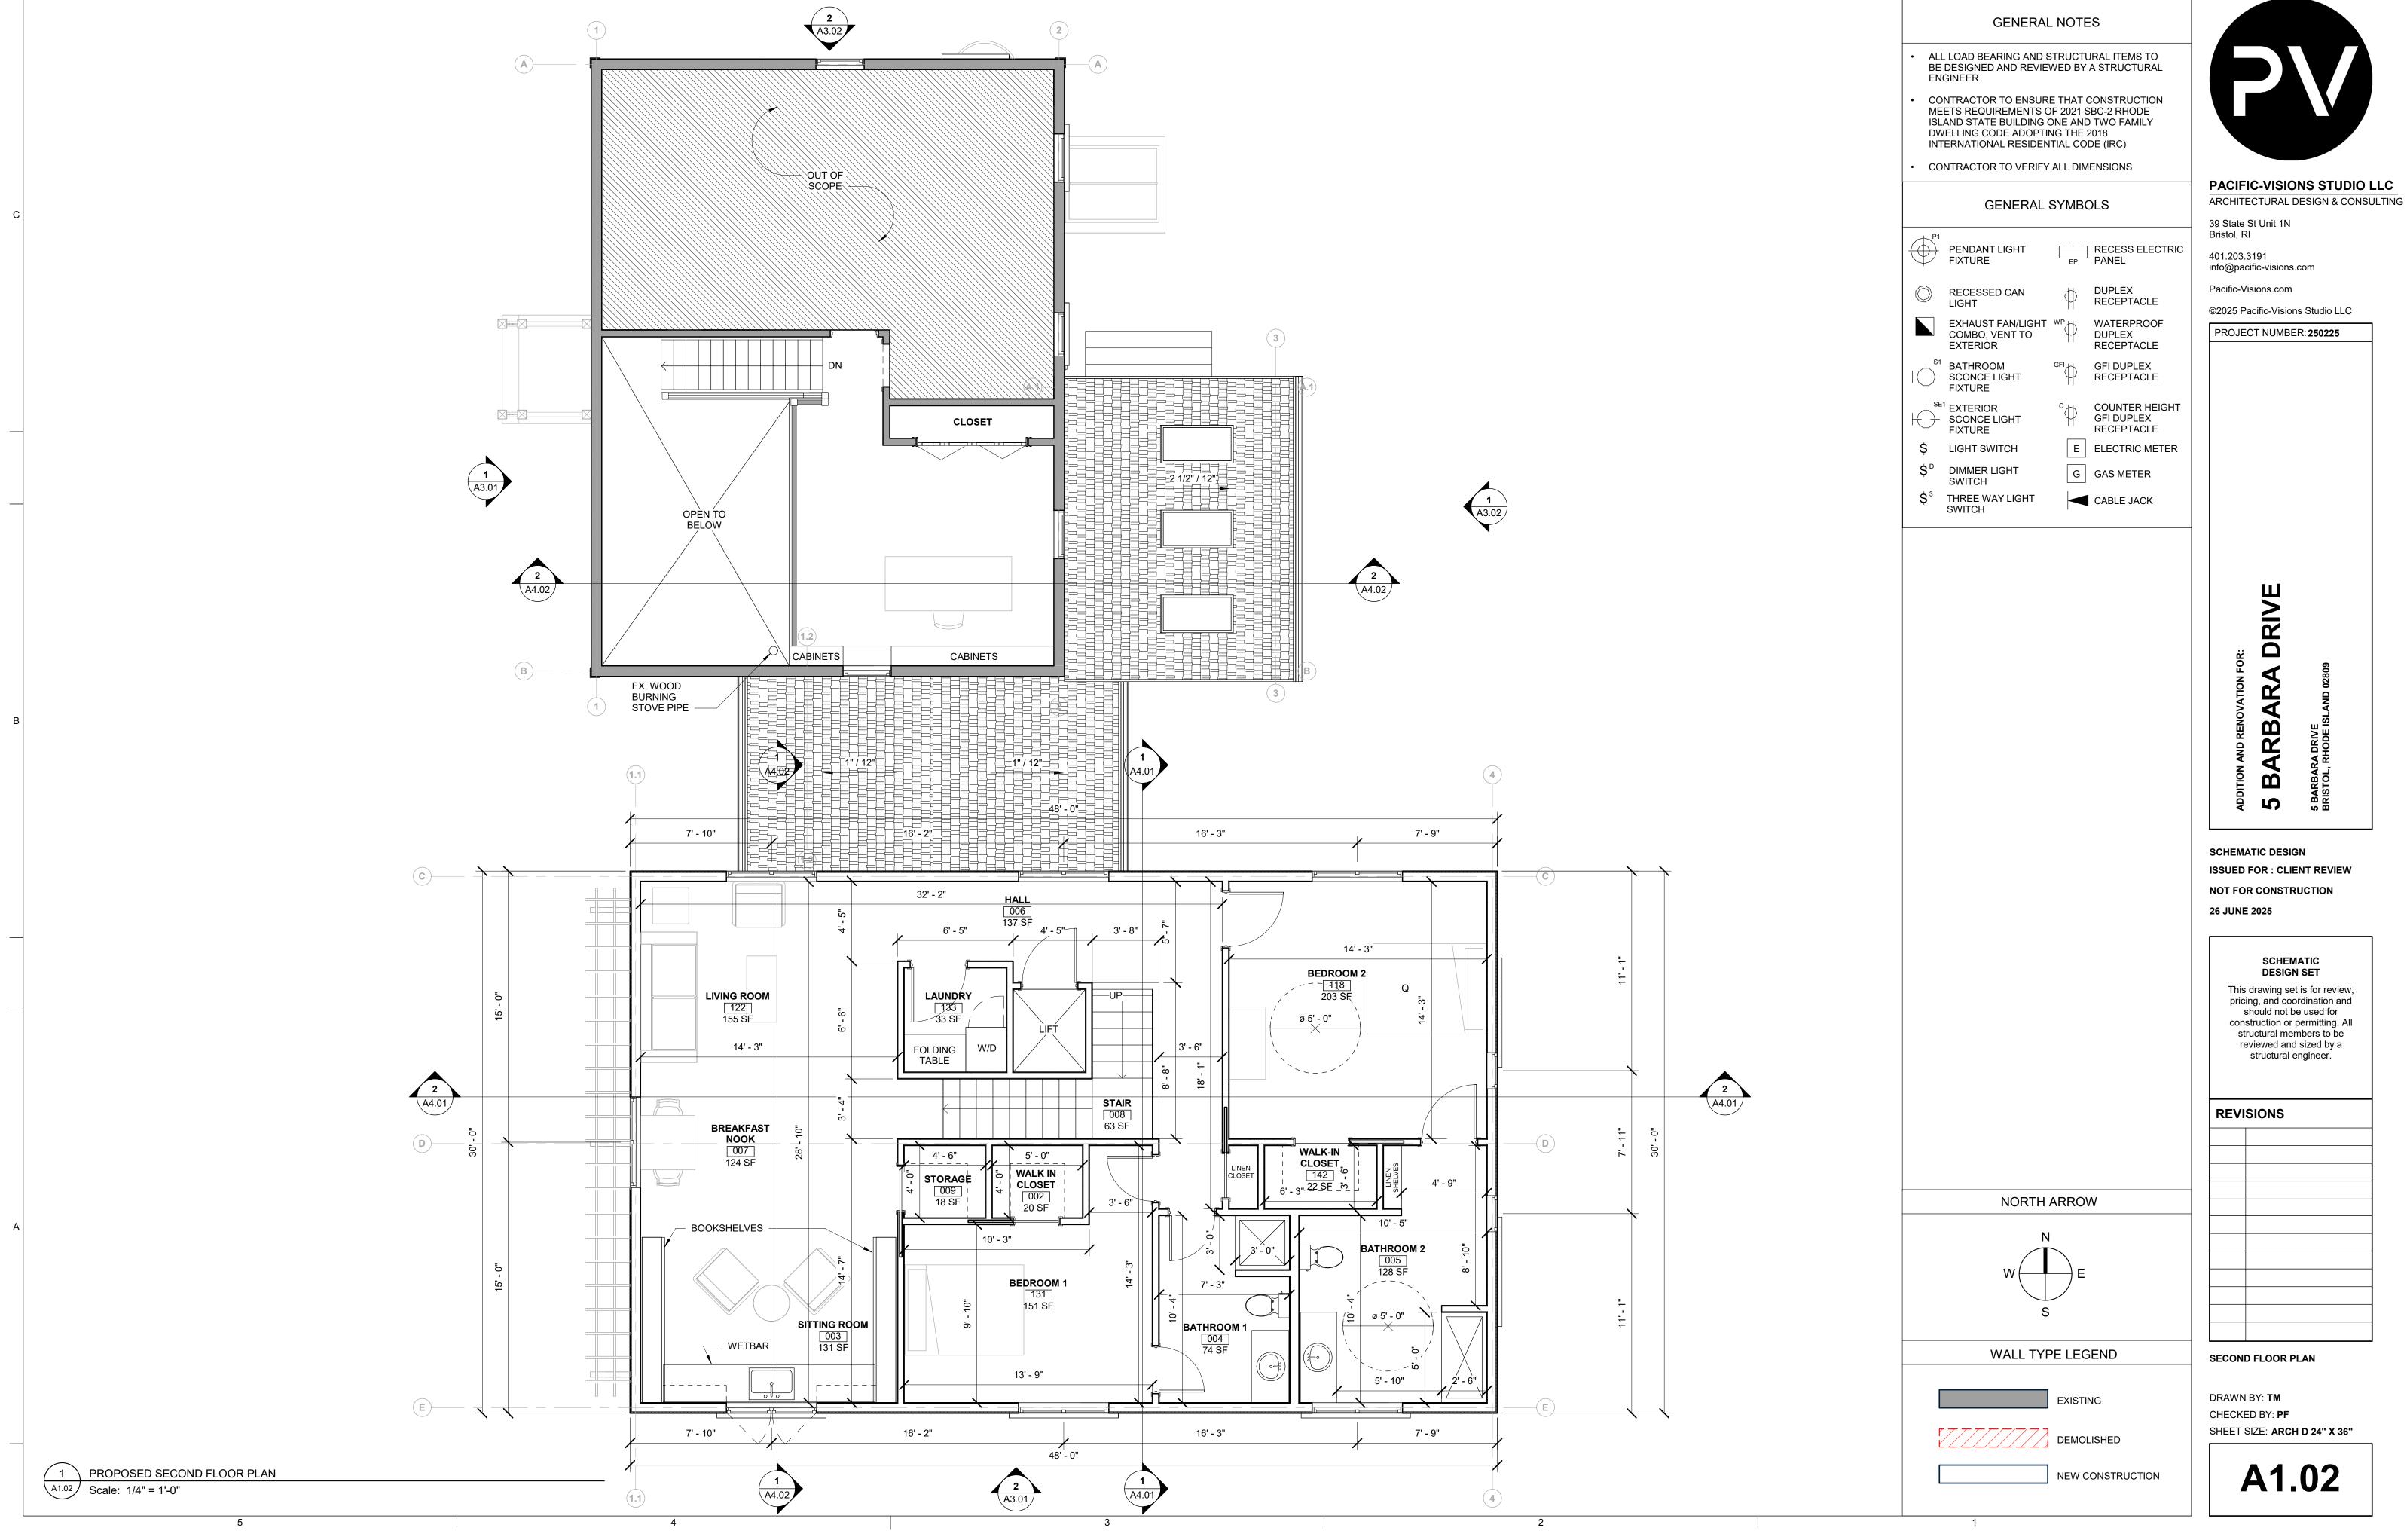

# SCHEMATIC DESIGN NOT FOR CONSTRUCTION 26 JUNE 2025

| <b>DRAWING LIST</b> |                                            |  |  |  |
|---------------------|--------------------------------------------|--|--|--|
| Sheet Number        | Sheet Name                                 |  |  |  |
| 01 - GENERAL        |                                            |  |  |  |
| G0.00               | COVER                                      |  |  |  |
| G0.01               | PROJECT INFORMATION                        |  |  |  |
| G1.00               | ZONING PLANS & SUMMARY                     |  |  |  |
| 02 - CIVIL          |                                            |  |  |  |
| C1.01               | BOUNDARY SURVEY - EXISTING CONDITIONS PLAN |  |  |  |
| 03 - EXISTING CONI  | DITIONS                                    |  |  |  |
| EX1.01              | EXISTING FLOOR PLANS                       |  |  |  |
| EX3.01              | EXISTING EXTERIOR ELEVATIONS               |  |  |  |
| EX4.01              | EXISTING BUILDING SECTIONS                 |  |  |  |
| 04 - PROPOSED       |                                            |  |  |  |
| A1.00               | BASEMENT FLOOR PLAN                        |  |  |  |
| A1.01               | FIRST FLOOR PLAN                           |  |  |  |
| A1.02               | SECOND FLOOR PLAN                          |  |  |  |
| A1.03               | ROOF PLAN                                  |  |  |  |
| A3.01               | EXTERIOR ELEVATIONS                        |  |  |  |
| A3.02               | EXTERIOR ELEVATIONS                        |  |  |  |
| A4.01               | BUILDING SECTIONS                          |  |  |  |
| A4.02               | BUILDING SECTIONS                          |  |  |  |
| A9.01               | FIRST FLOOR RCP                            |  |  |  |
| A9.02               | SECOND FLOOR RCP                           |  |  |  |