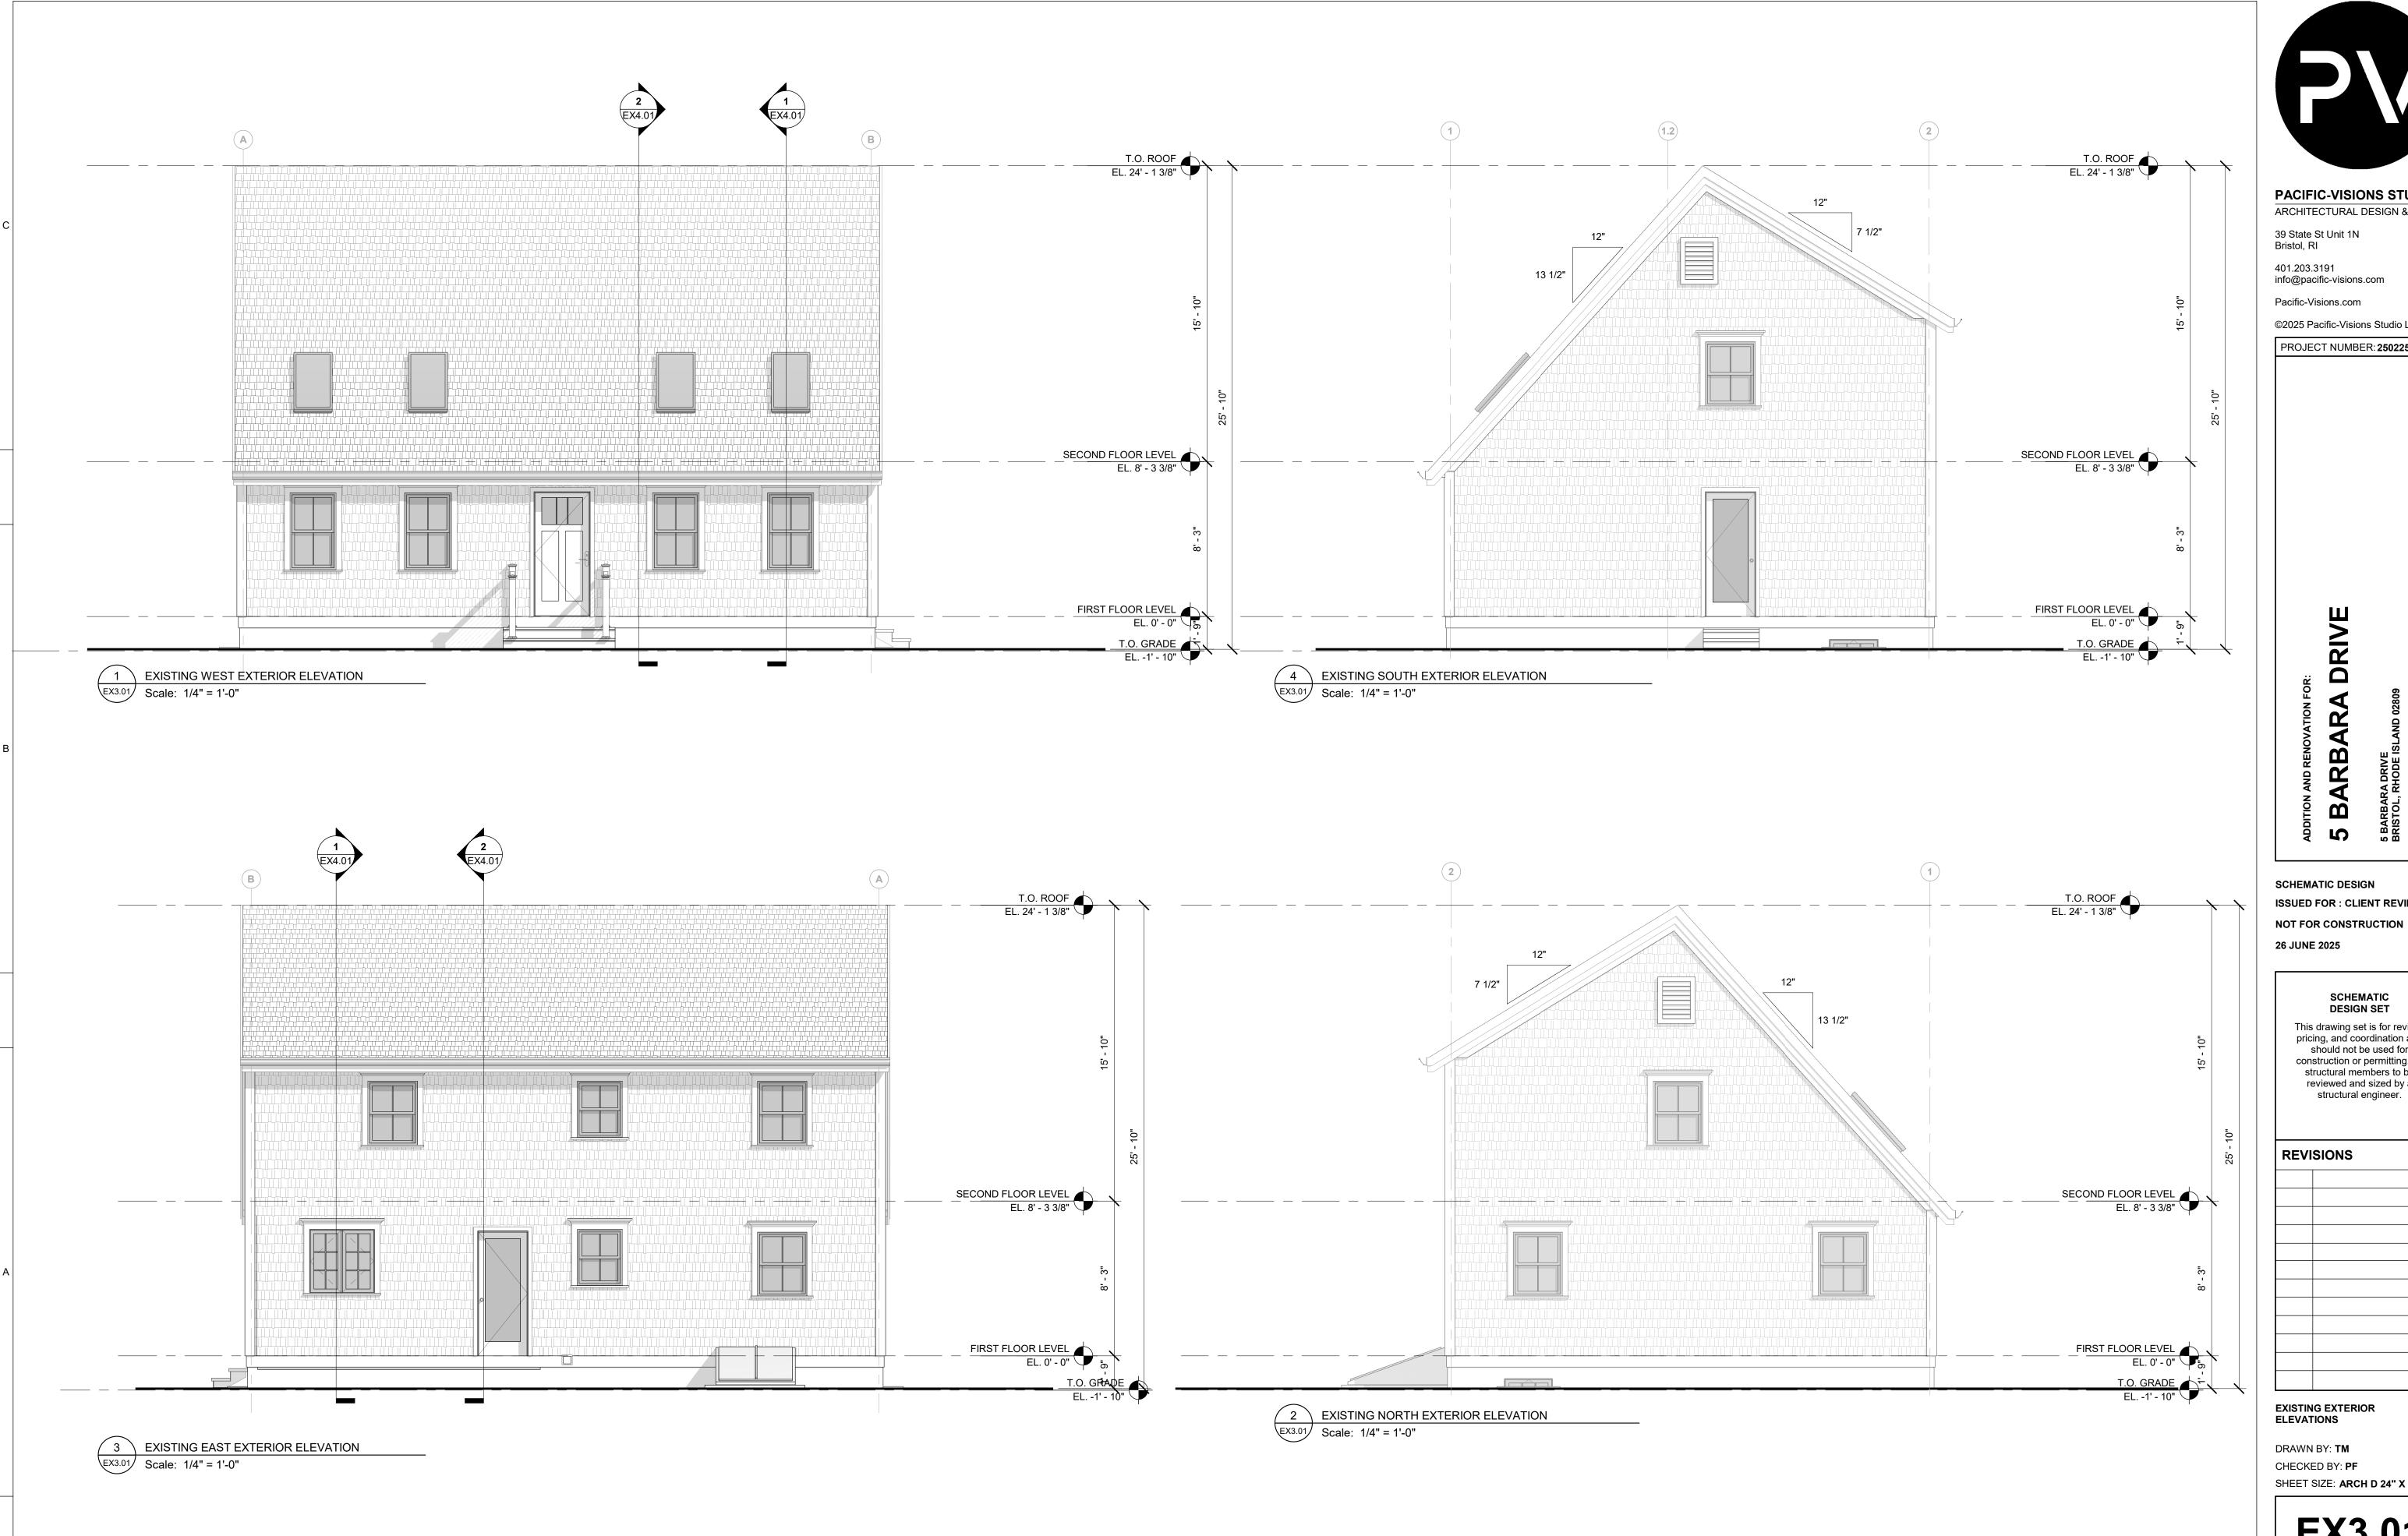

©2025 Pacific-Visions Studio LLC

PROJECT NUMBER: 250225

SCHEMATIC DESIGN **ISSUED FOR: CLIENT REVIEW** 

SCHEMATIC **DESIGN SET** This drawing set is for review, pricing, and coordination and should not be used for construction or permitting. All structural members to be reviewed and sized by a structural engineer.

SHEET SIZE: ARCH D 24" X 36"

**EX3.01** 

info@pacific-visions.com

©2025 Pacific-Visions Studio LLC

PROJECT NUMBER: 250225

DRIVE BARBARA

ADDI 5 BA BRIS

SCHEMATIC DESIGN **ISSUED FOR : CLIENT REVIEW** 