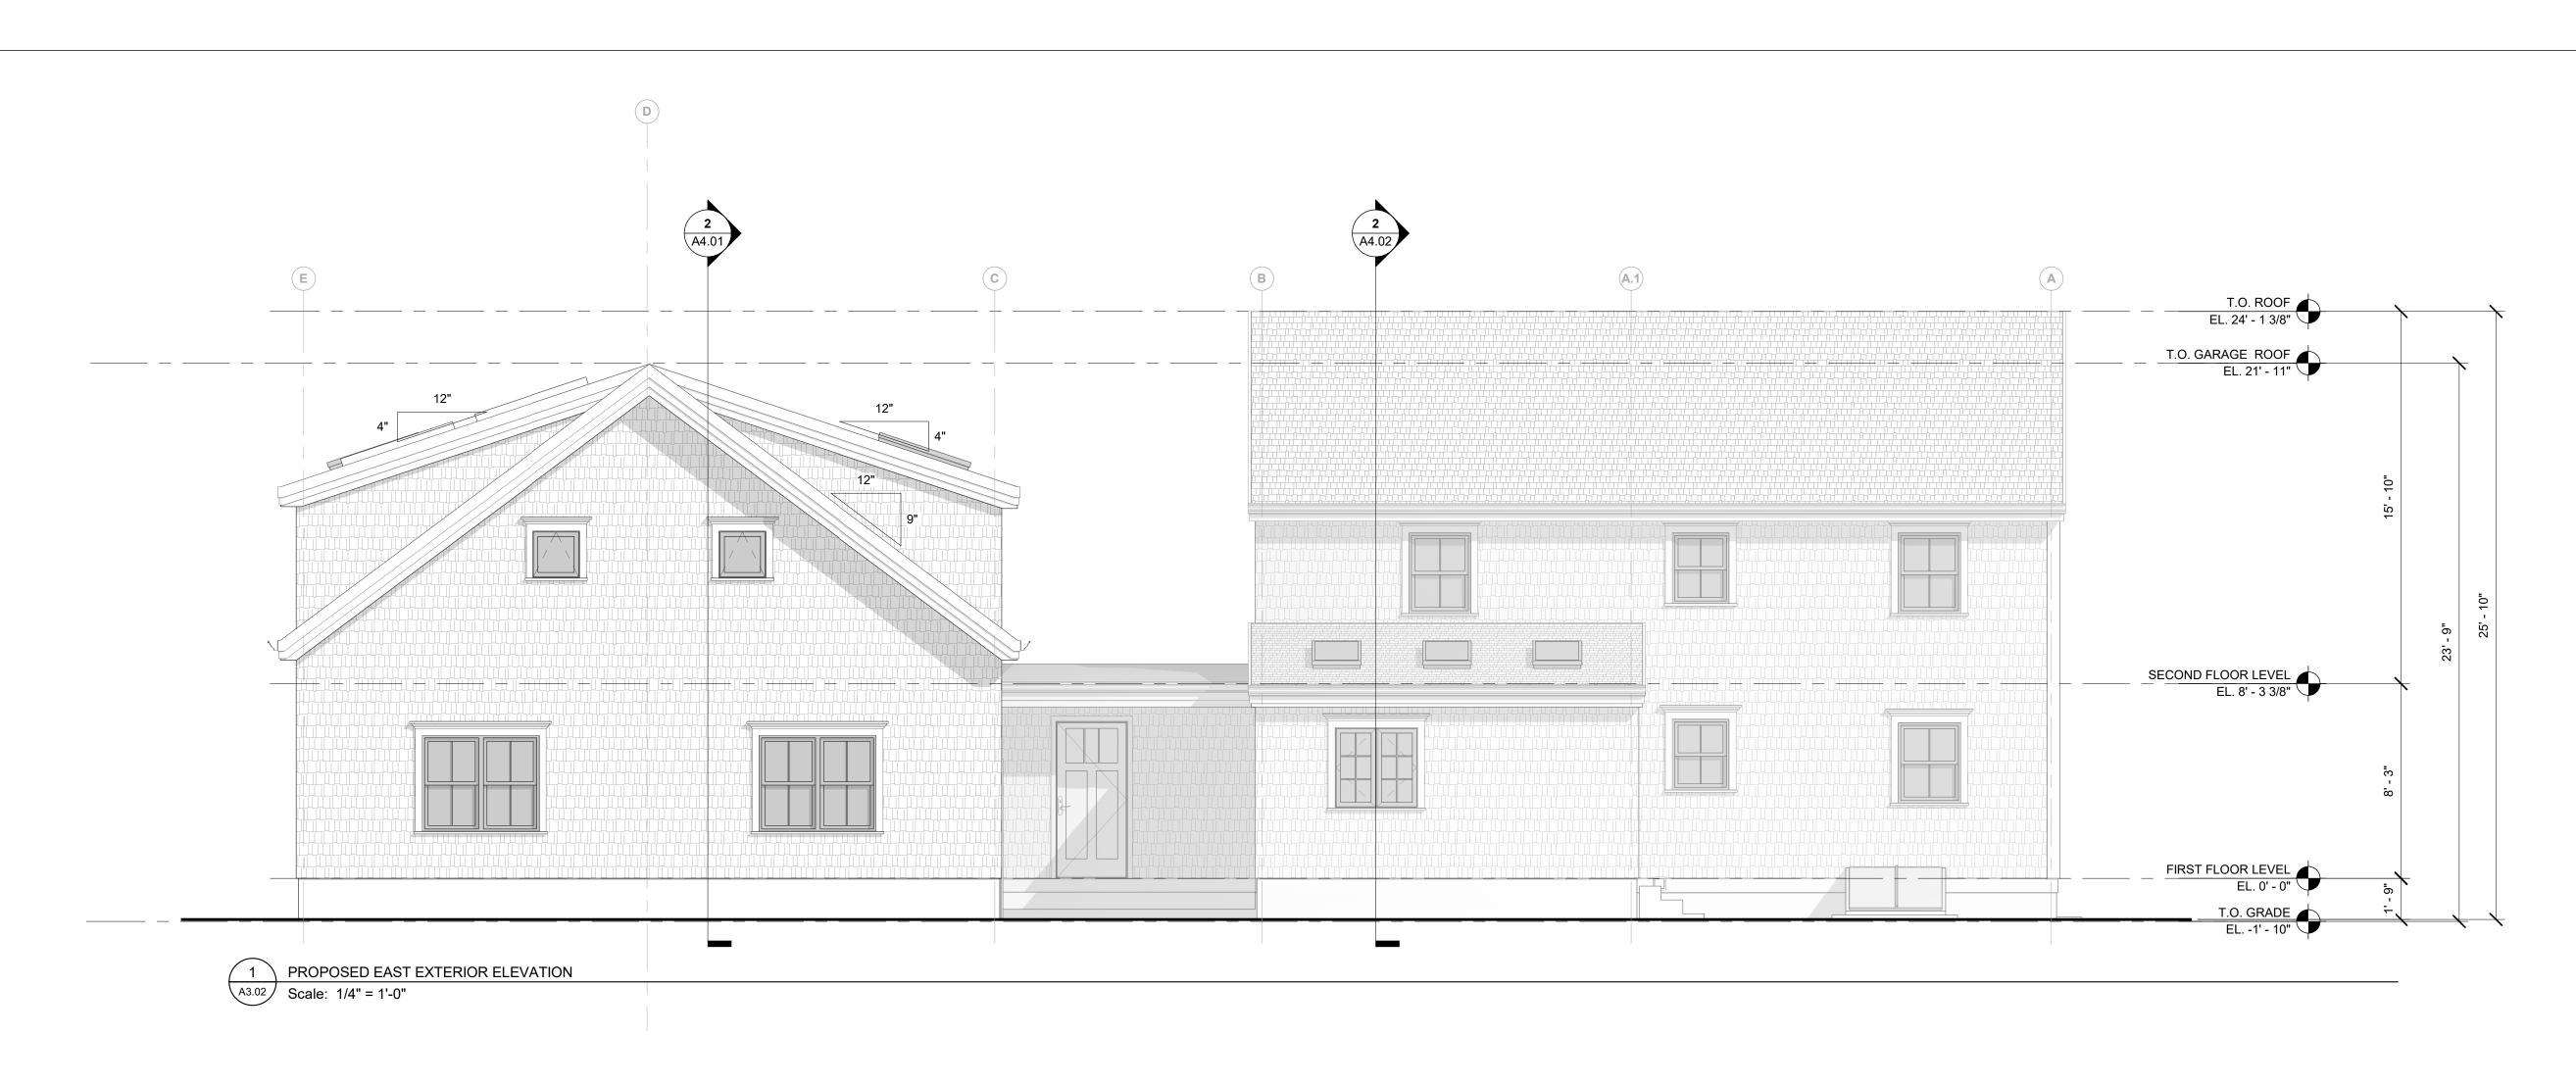

EXTERIOR ELEVATIONS

DRAWN BY: **TM**CHECKED BY: **PF**SHEET SIZE: **ARCH D 24" X 36"** 

A3.02