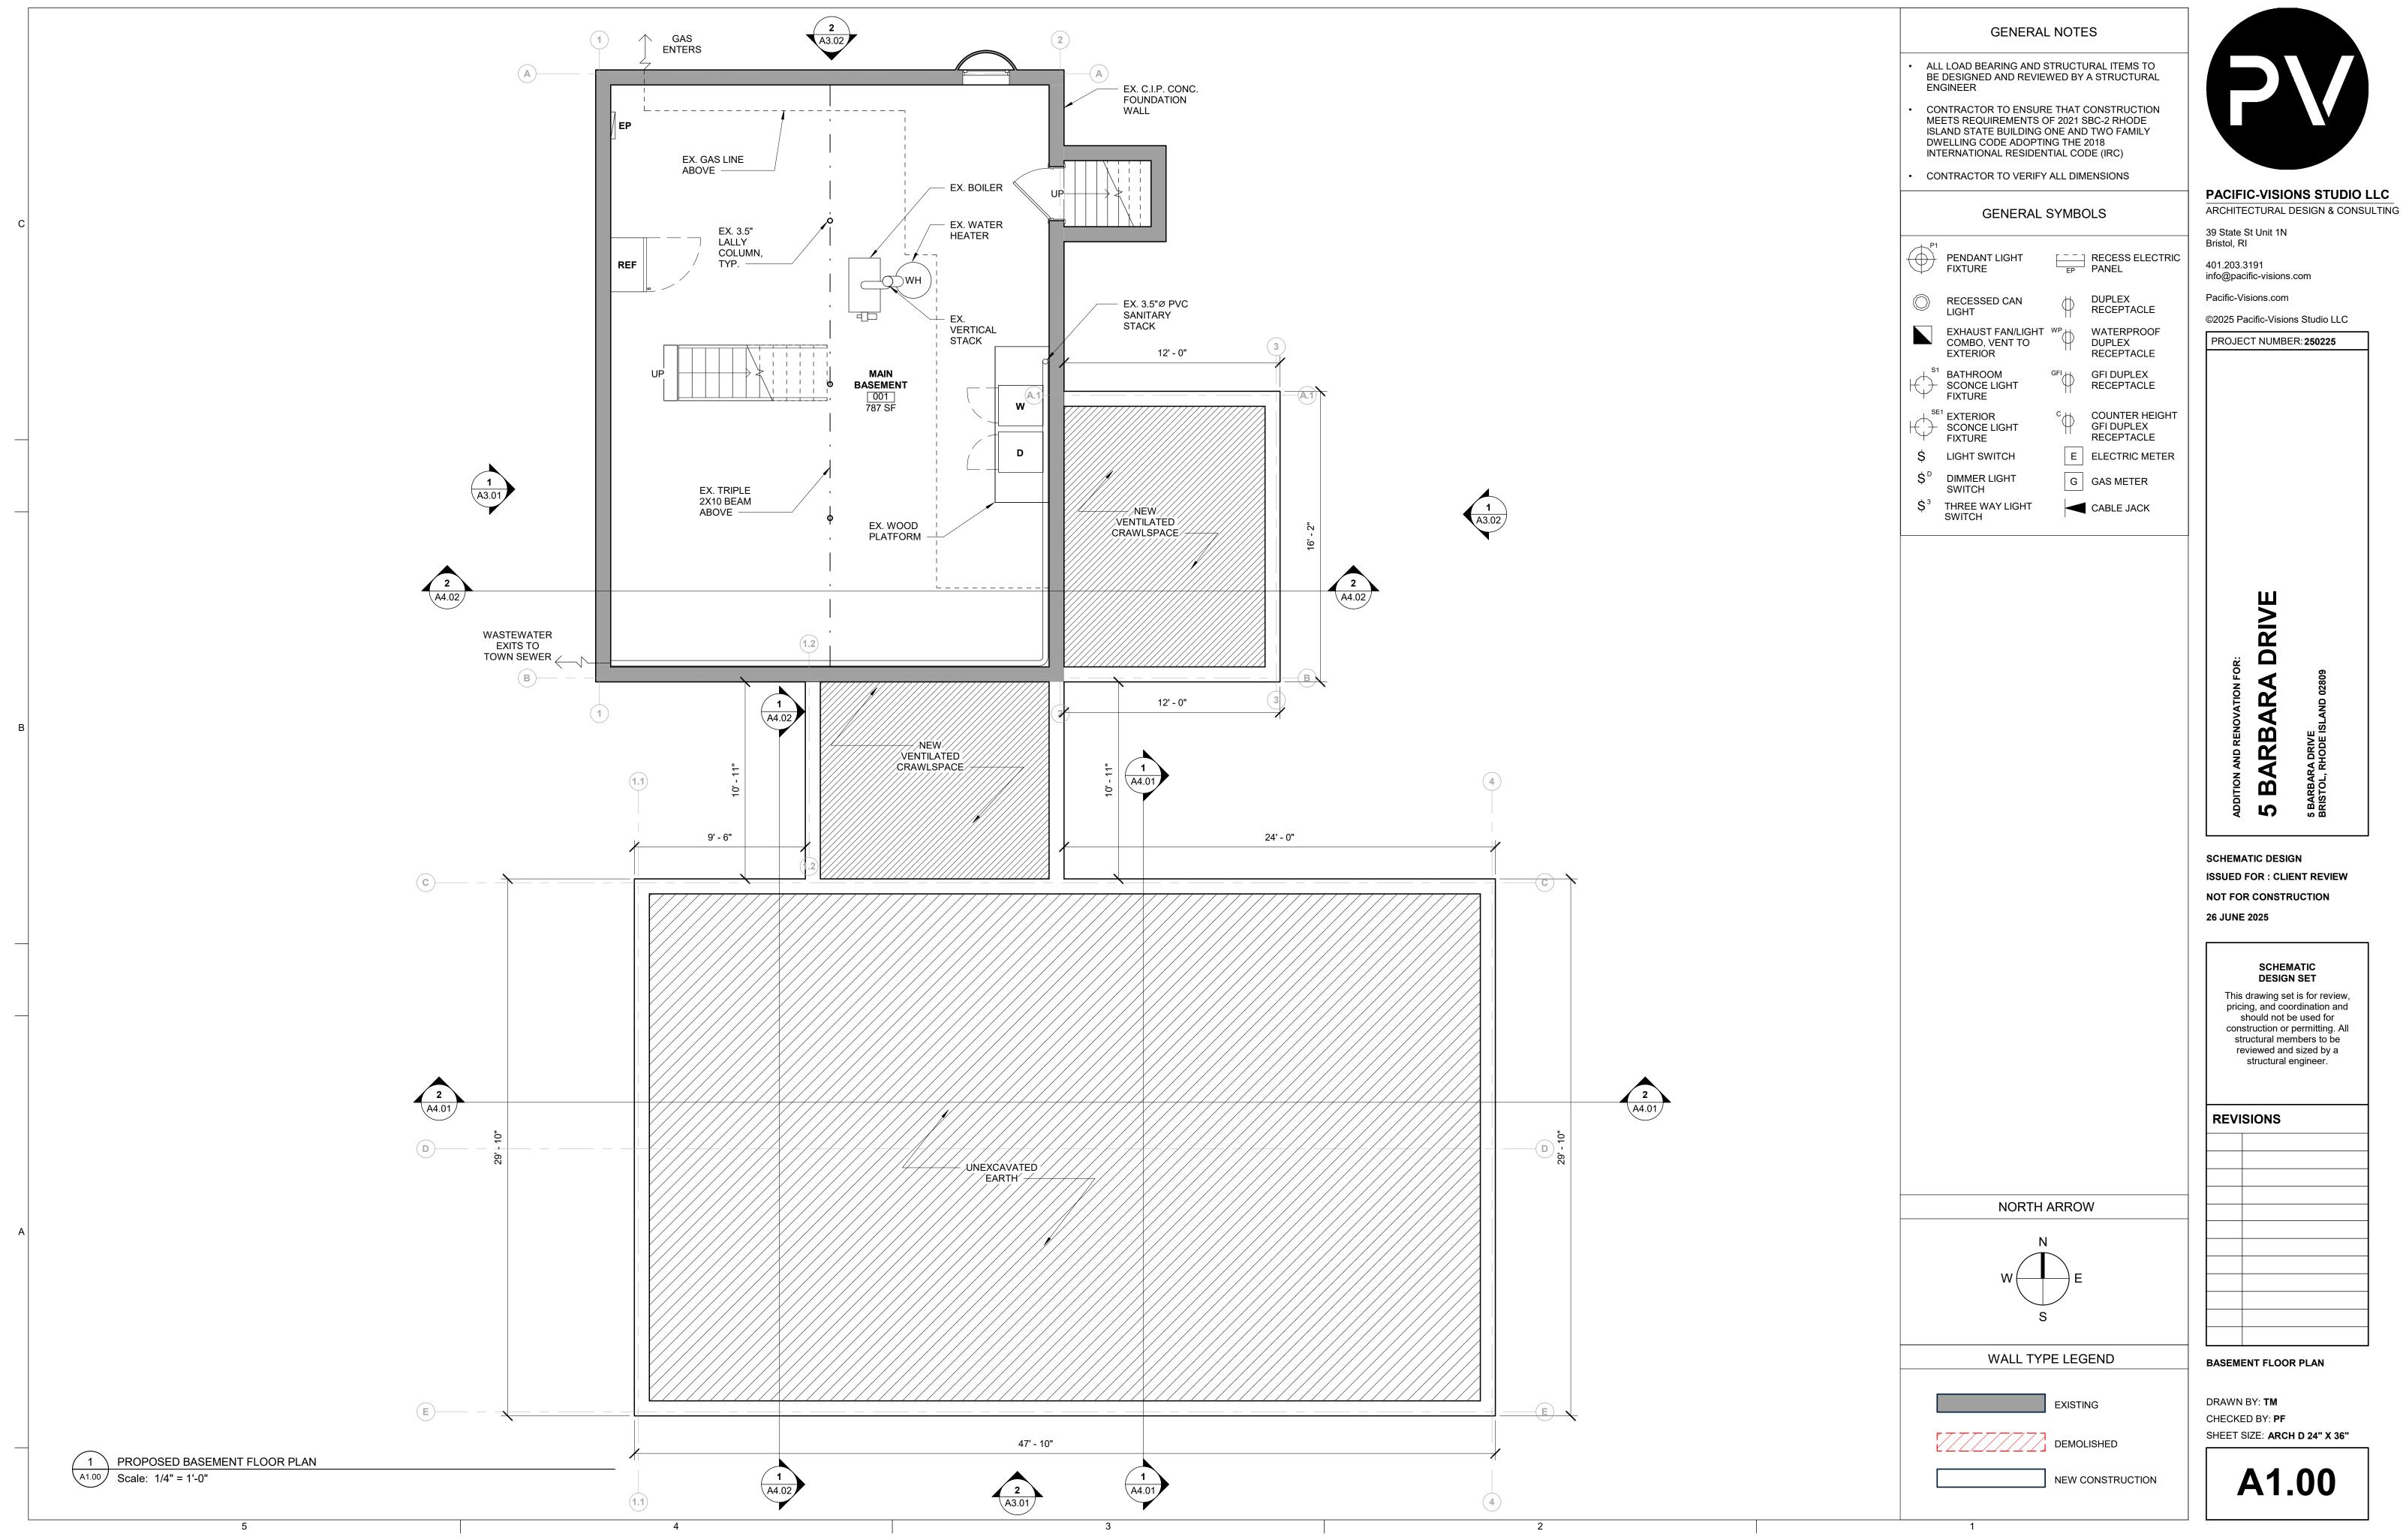

# SCHEMATIC DESIGN NOT FOR CONSTRUCTION 26 JUNE 2025

| <b>DRAWING LIST</b> |                                            |  |  |  |
|---------------------|--------------------------------------------|--|--|--|
| Sheet Number        | Sheet Name                                 |  |  |  |
| 01 - GENERAL        |                                            |  |  |  |
| G0.00               | COVER                                      |  |  |  |
| G0.01               | PROJECT INFORMATION                        |  |  |  |
| G1.00               | ZONING PLANS & SUMMARY                     |  |  |  |
| 02 - CIVIL          |                                            |  |  |  |
| C1.01               | BOUNDARY SURVEY - EXISTING CONDITIONS PLAN |  |  |  |
| 03 - EXISTING CONI  | DITIONS                                    |  |  |  |
| EX1.01              | EXISTING FLOOR PLANS                       |  |  |  |
| EX3.01              | EXISTING EXTERIOR ELEVATIONS               |  |  |  |
| EX4.01              | EXISTING BUILDING SECTIONS                 |  |  |  |
| 04 - PROPOSED       |                                            |  |  |  |
| A1.00               | BASEMENT FLOOR PLAN                        |  |  |  |
| A1.01               | FIRST FLOOR PLAN                           |  |  |  |
| A1.02               | SECOND FLOOR PLAN                          |  |  |  |
| A1.03               | ROOF PLAN                                  |  |  |  |
| A3.01               | EXTERIOR ELEVATIONS                        |  |  |  |
| A3.02               | EXTERIOR ELEVATIONS                        |  |  |  |
| A4.01               | BUILDING SECTIONS                          |  |  |  |
| A4.02               | BUILDING SECTIONS                          |  |  |  |
| A9.01               | FIRST FLOOR RCP                            |  |  |  |
| A9.02               | SECOND FLOOR RCP                           |  |  |  |