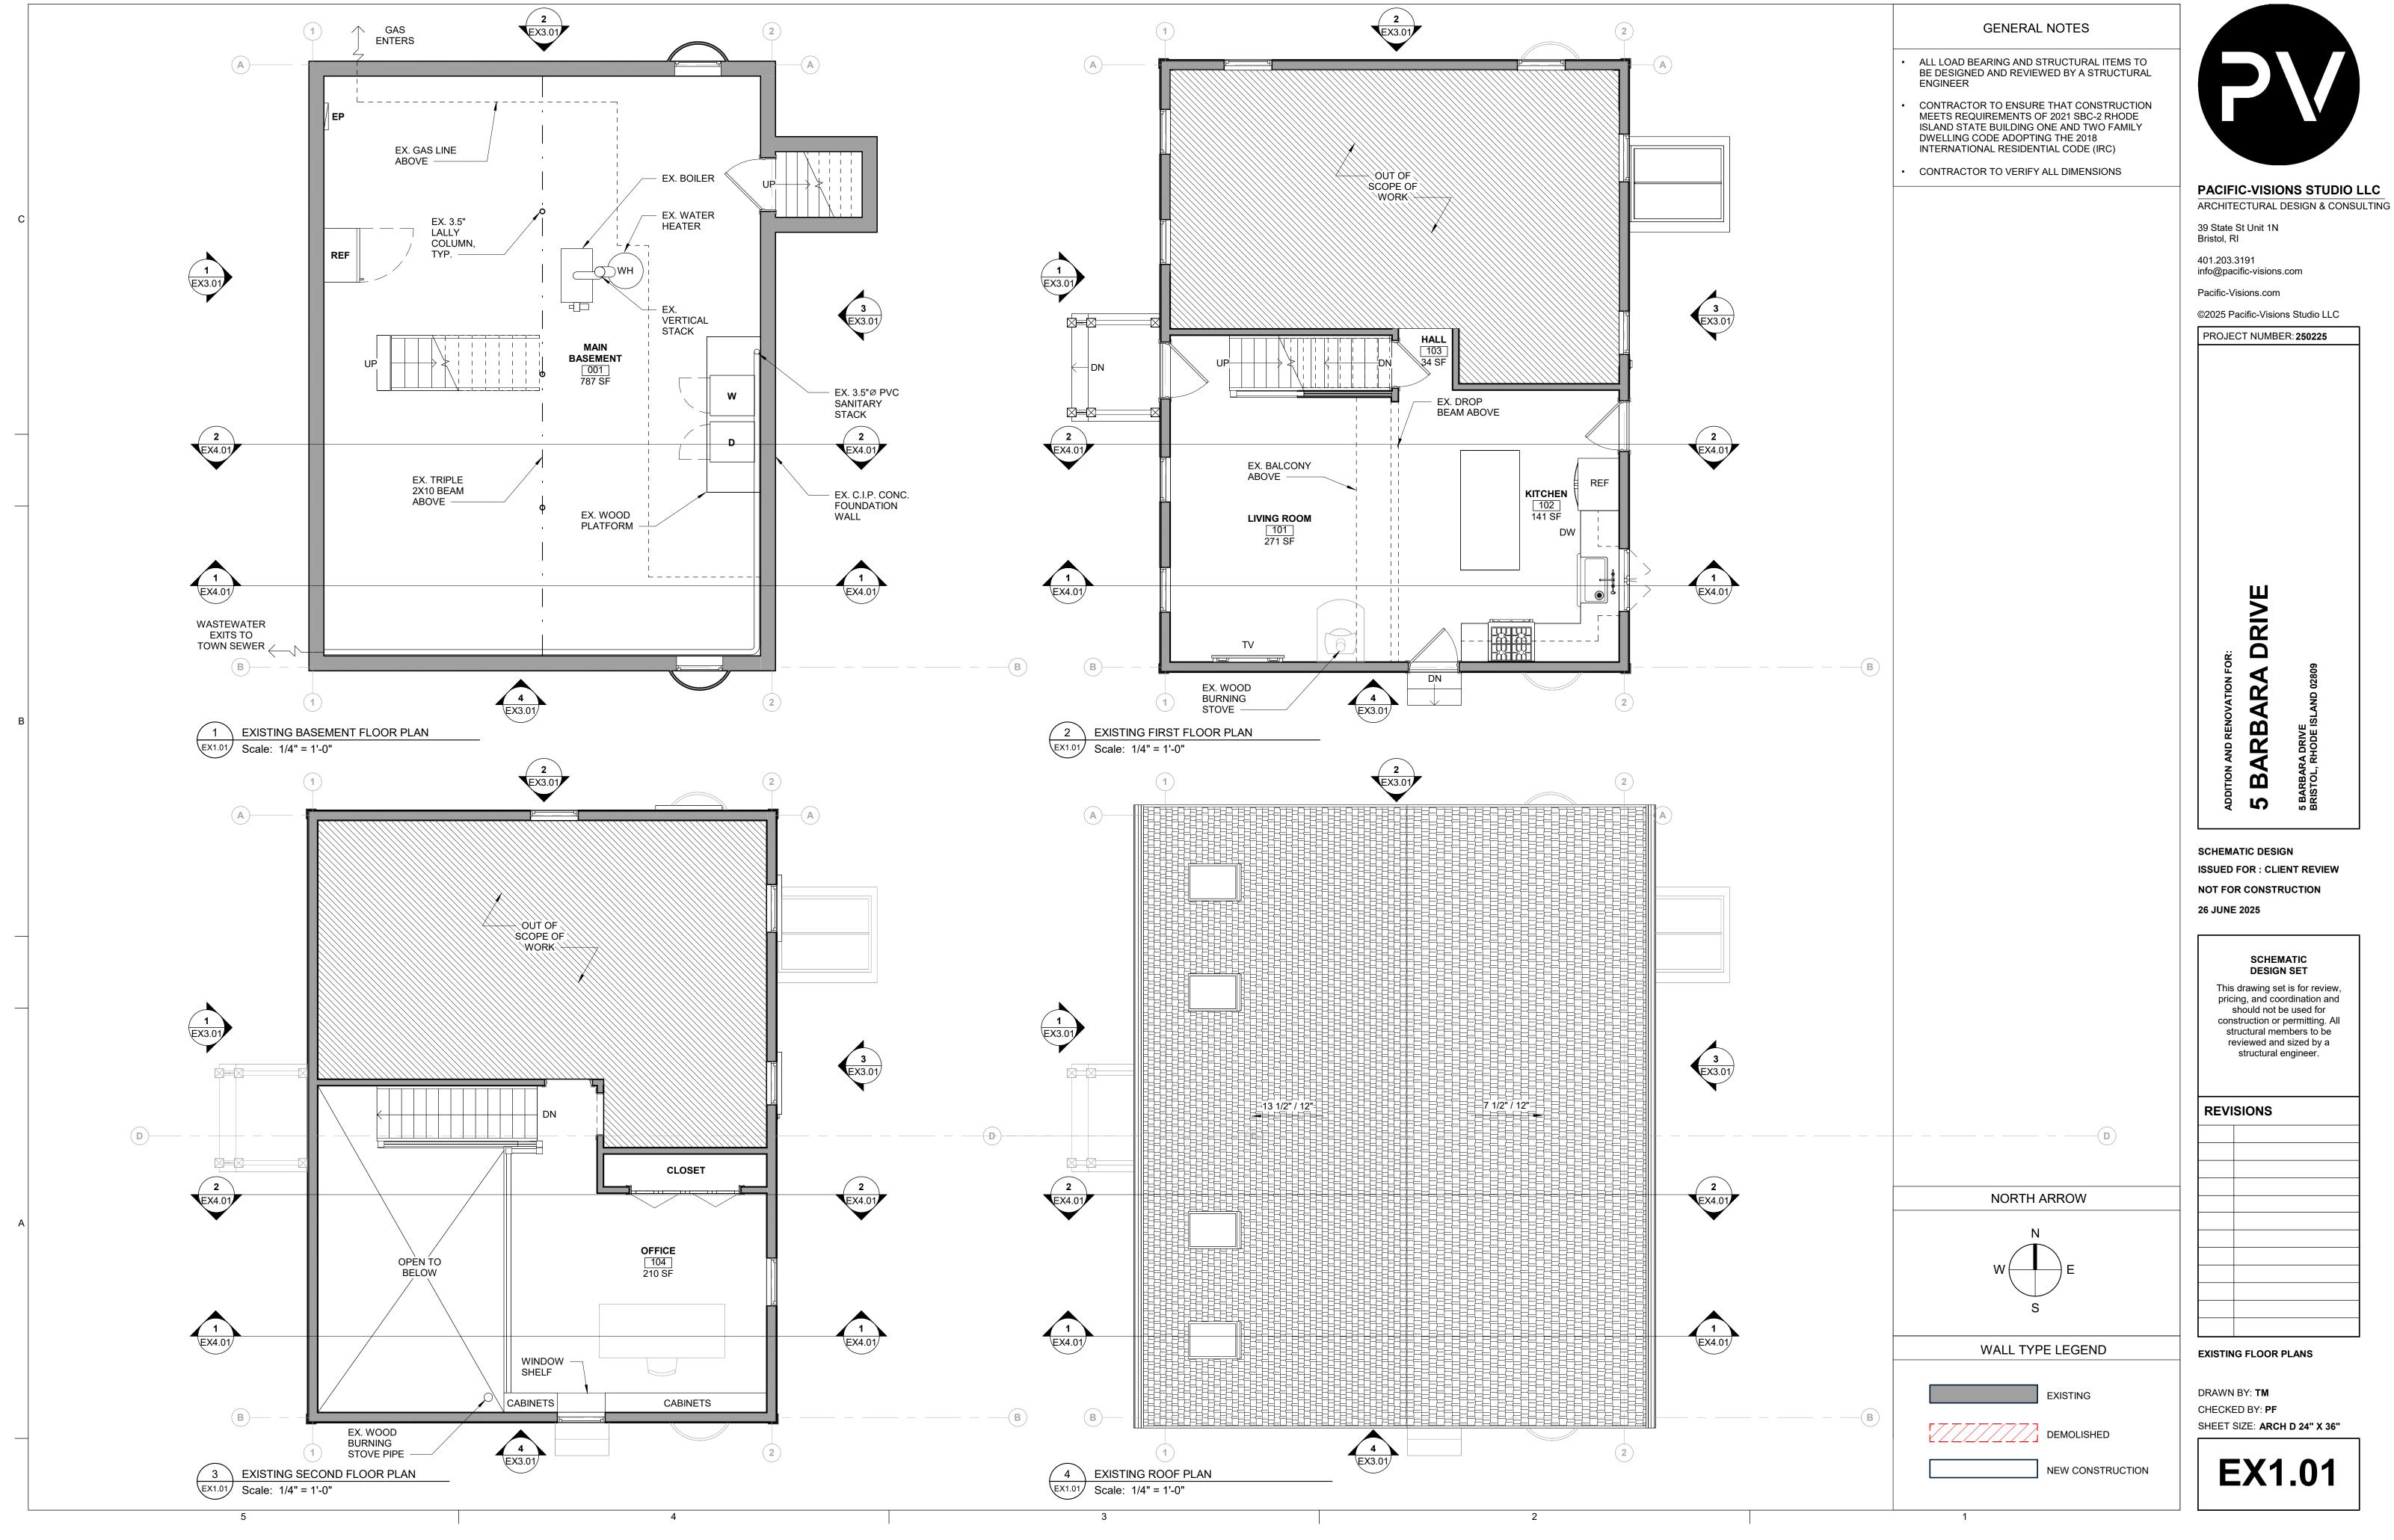

# SCHEMATIC DESIGN NOT FOR CONSTRUCTION 26 JUNE 2025

| <b>DRAWING LIST</b> |                                            |  |  |  |
|---------------------|--------------------------------------------|--|--|--|
| Sheet Number        | Sheet Name                                 |  |  |  |
| 01 - GENERAL        |                                            |  |  |  |
| G0.00               | COVER                                      |  |  |  |
| G0.01               | PROJECT INFORMATION                        |  |  |  |
| G1.00               | ZONING PLANS & SUMMARY                     |  |  |  |
| 02 - CIVIL          |                                            |  |  |  |
| C1.01               | BOUNDARY SURVEY - EXISTING CONDITIONS PLAN |  |  |  |
| 03 - EXISTING CONI  | DITIONS                                    |  |  |  |
| EX1.01              | EXISTING FLOOR PLANS                       |  |  |  |
| EX3.01              | EXISTING EXTERIOR ELEVATIONS               |  |  |  |
| EX4.01              | EXISTING BUILDING SECTIONS                 |  |  |  |
| 04 - PROPOSED       |                                            |  |  |  |
| A1.00               | BASEMENT FLOOR PLAN                        |  |  |  |
| A1.01               | FIRST FLOOR PLAN                           |  |  |  |
| A1.02               | SECOND FLOOR PLAN                          |  |  |  |
| A1.03               | ROOF PLAN                                  |  |  |  |
| A3.01               | EXTERIOR ELEVATIONS                        |  |  |  |
| A3.02               | EXTERIOR ELEVATIONS                        |  |  |  |
| A4.01               | BUILDING SECTIONS                          |  |  |  |
| A4.02               | BUILDING SECTIONS                          |  |  |  |
| A9.01               | FIRST FLOOR RCP                            |  |  |  |
| A9.02               | SECOND FLOOR RCP                           |  |  |  |