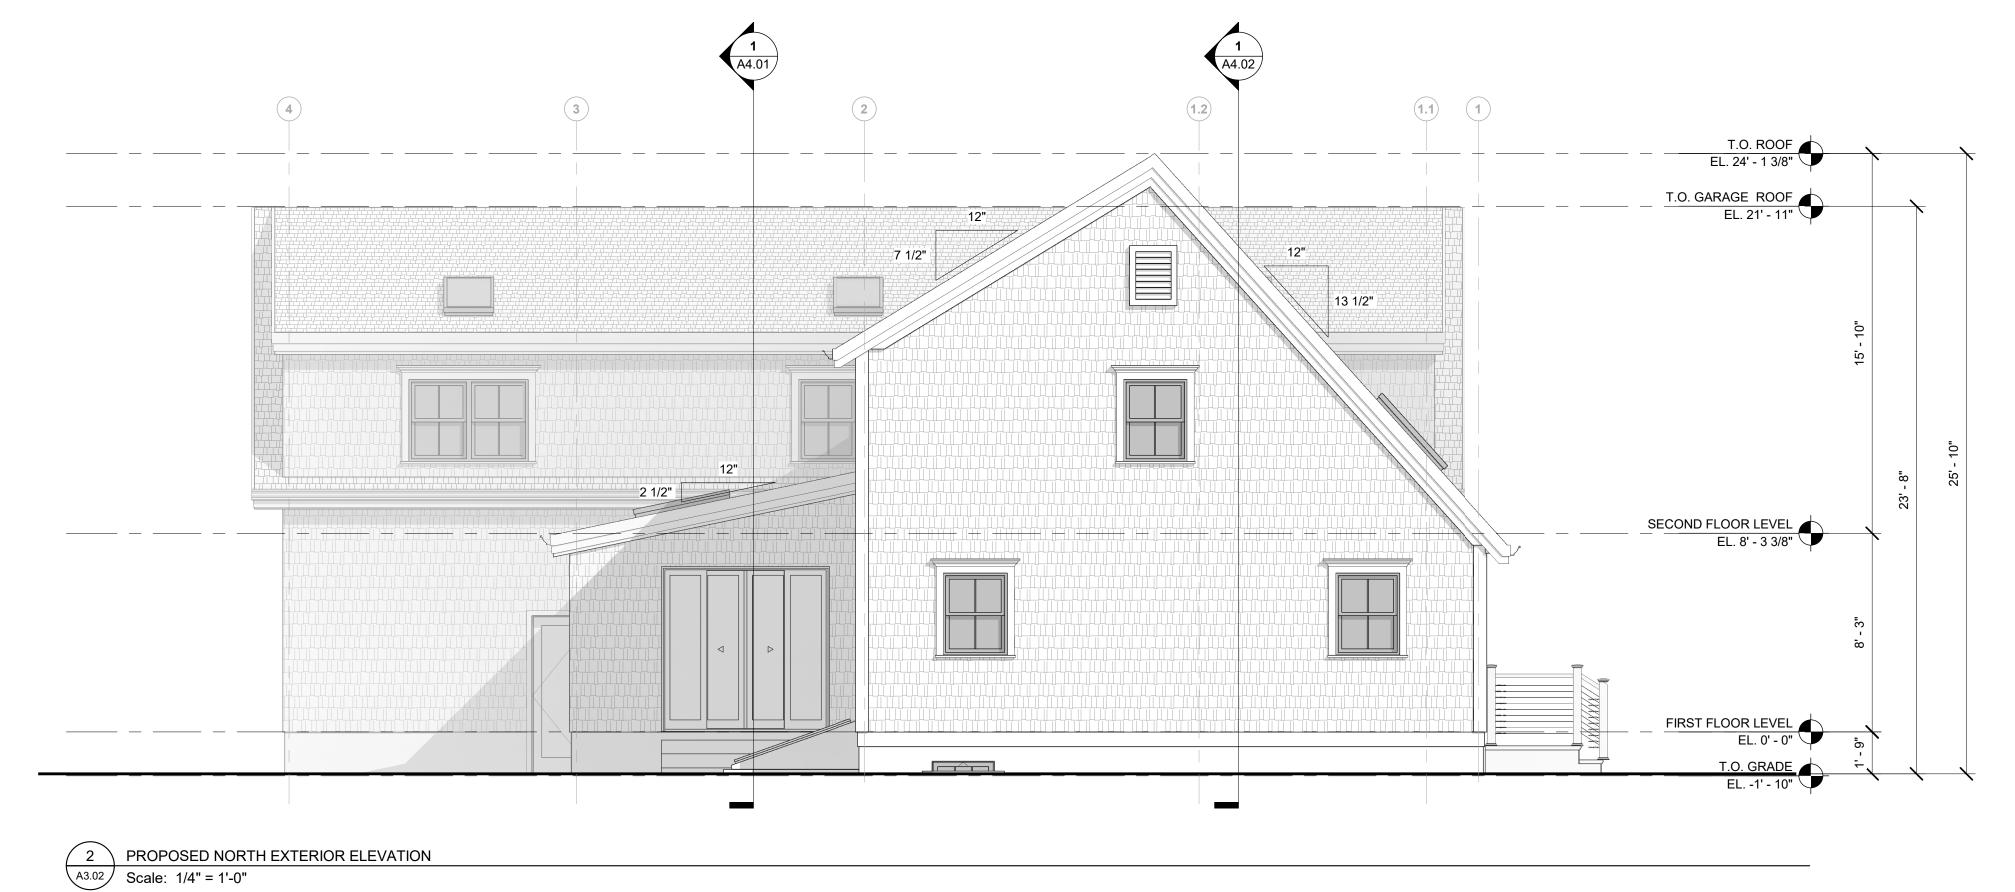

EXTERIOR ELEVATIONS

DRAWN BY: **TM**CHECKED BY: **PF**SHEET SIZE: **ARCH D 24" X 36"** 

A3.02