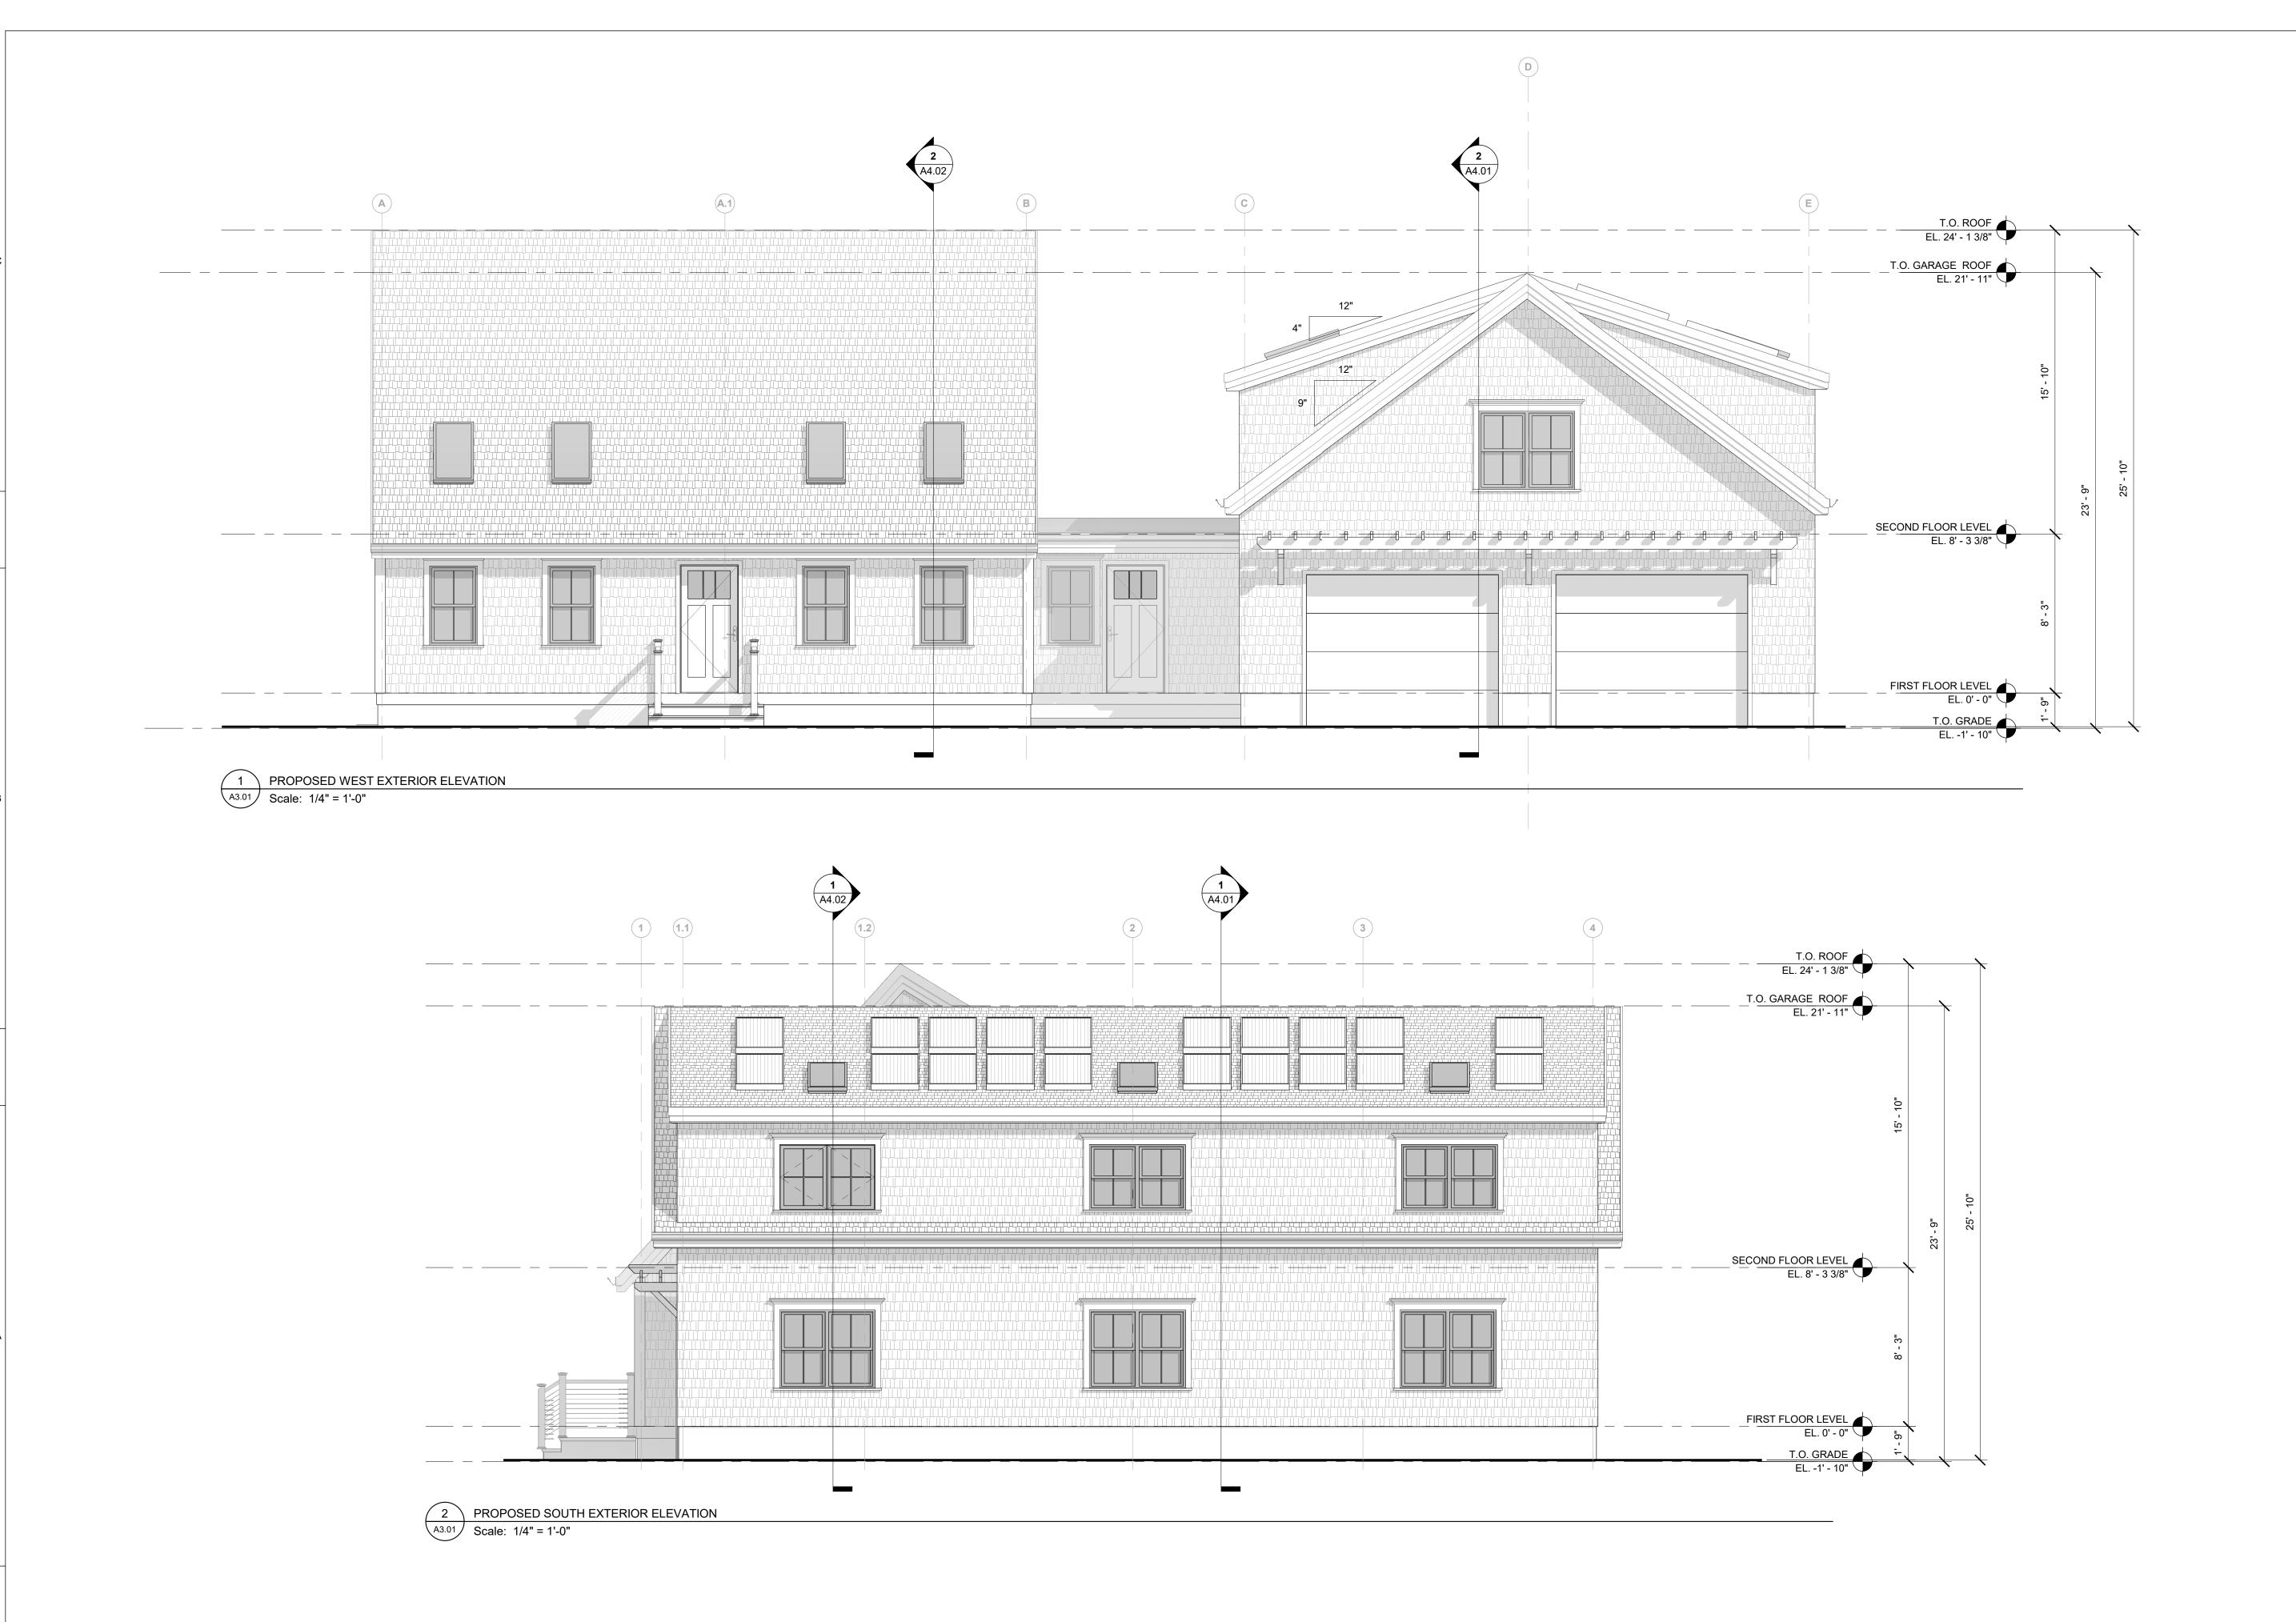

EXTERIOR ELEVATIONS

DRAWN BY: **TM**CHECKED BY: **PF**SHEET SIZE: **ARCH D 24" X 36"** 

A3.01

39 State St Unit 1N Bristol, RI

401.203.3191 info@pacific-visions.com

Pacific-Visions.com

©2025 Pacific-Visions Studio LLC
PROJECT NUMBER: 250225