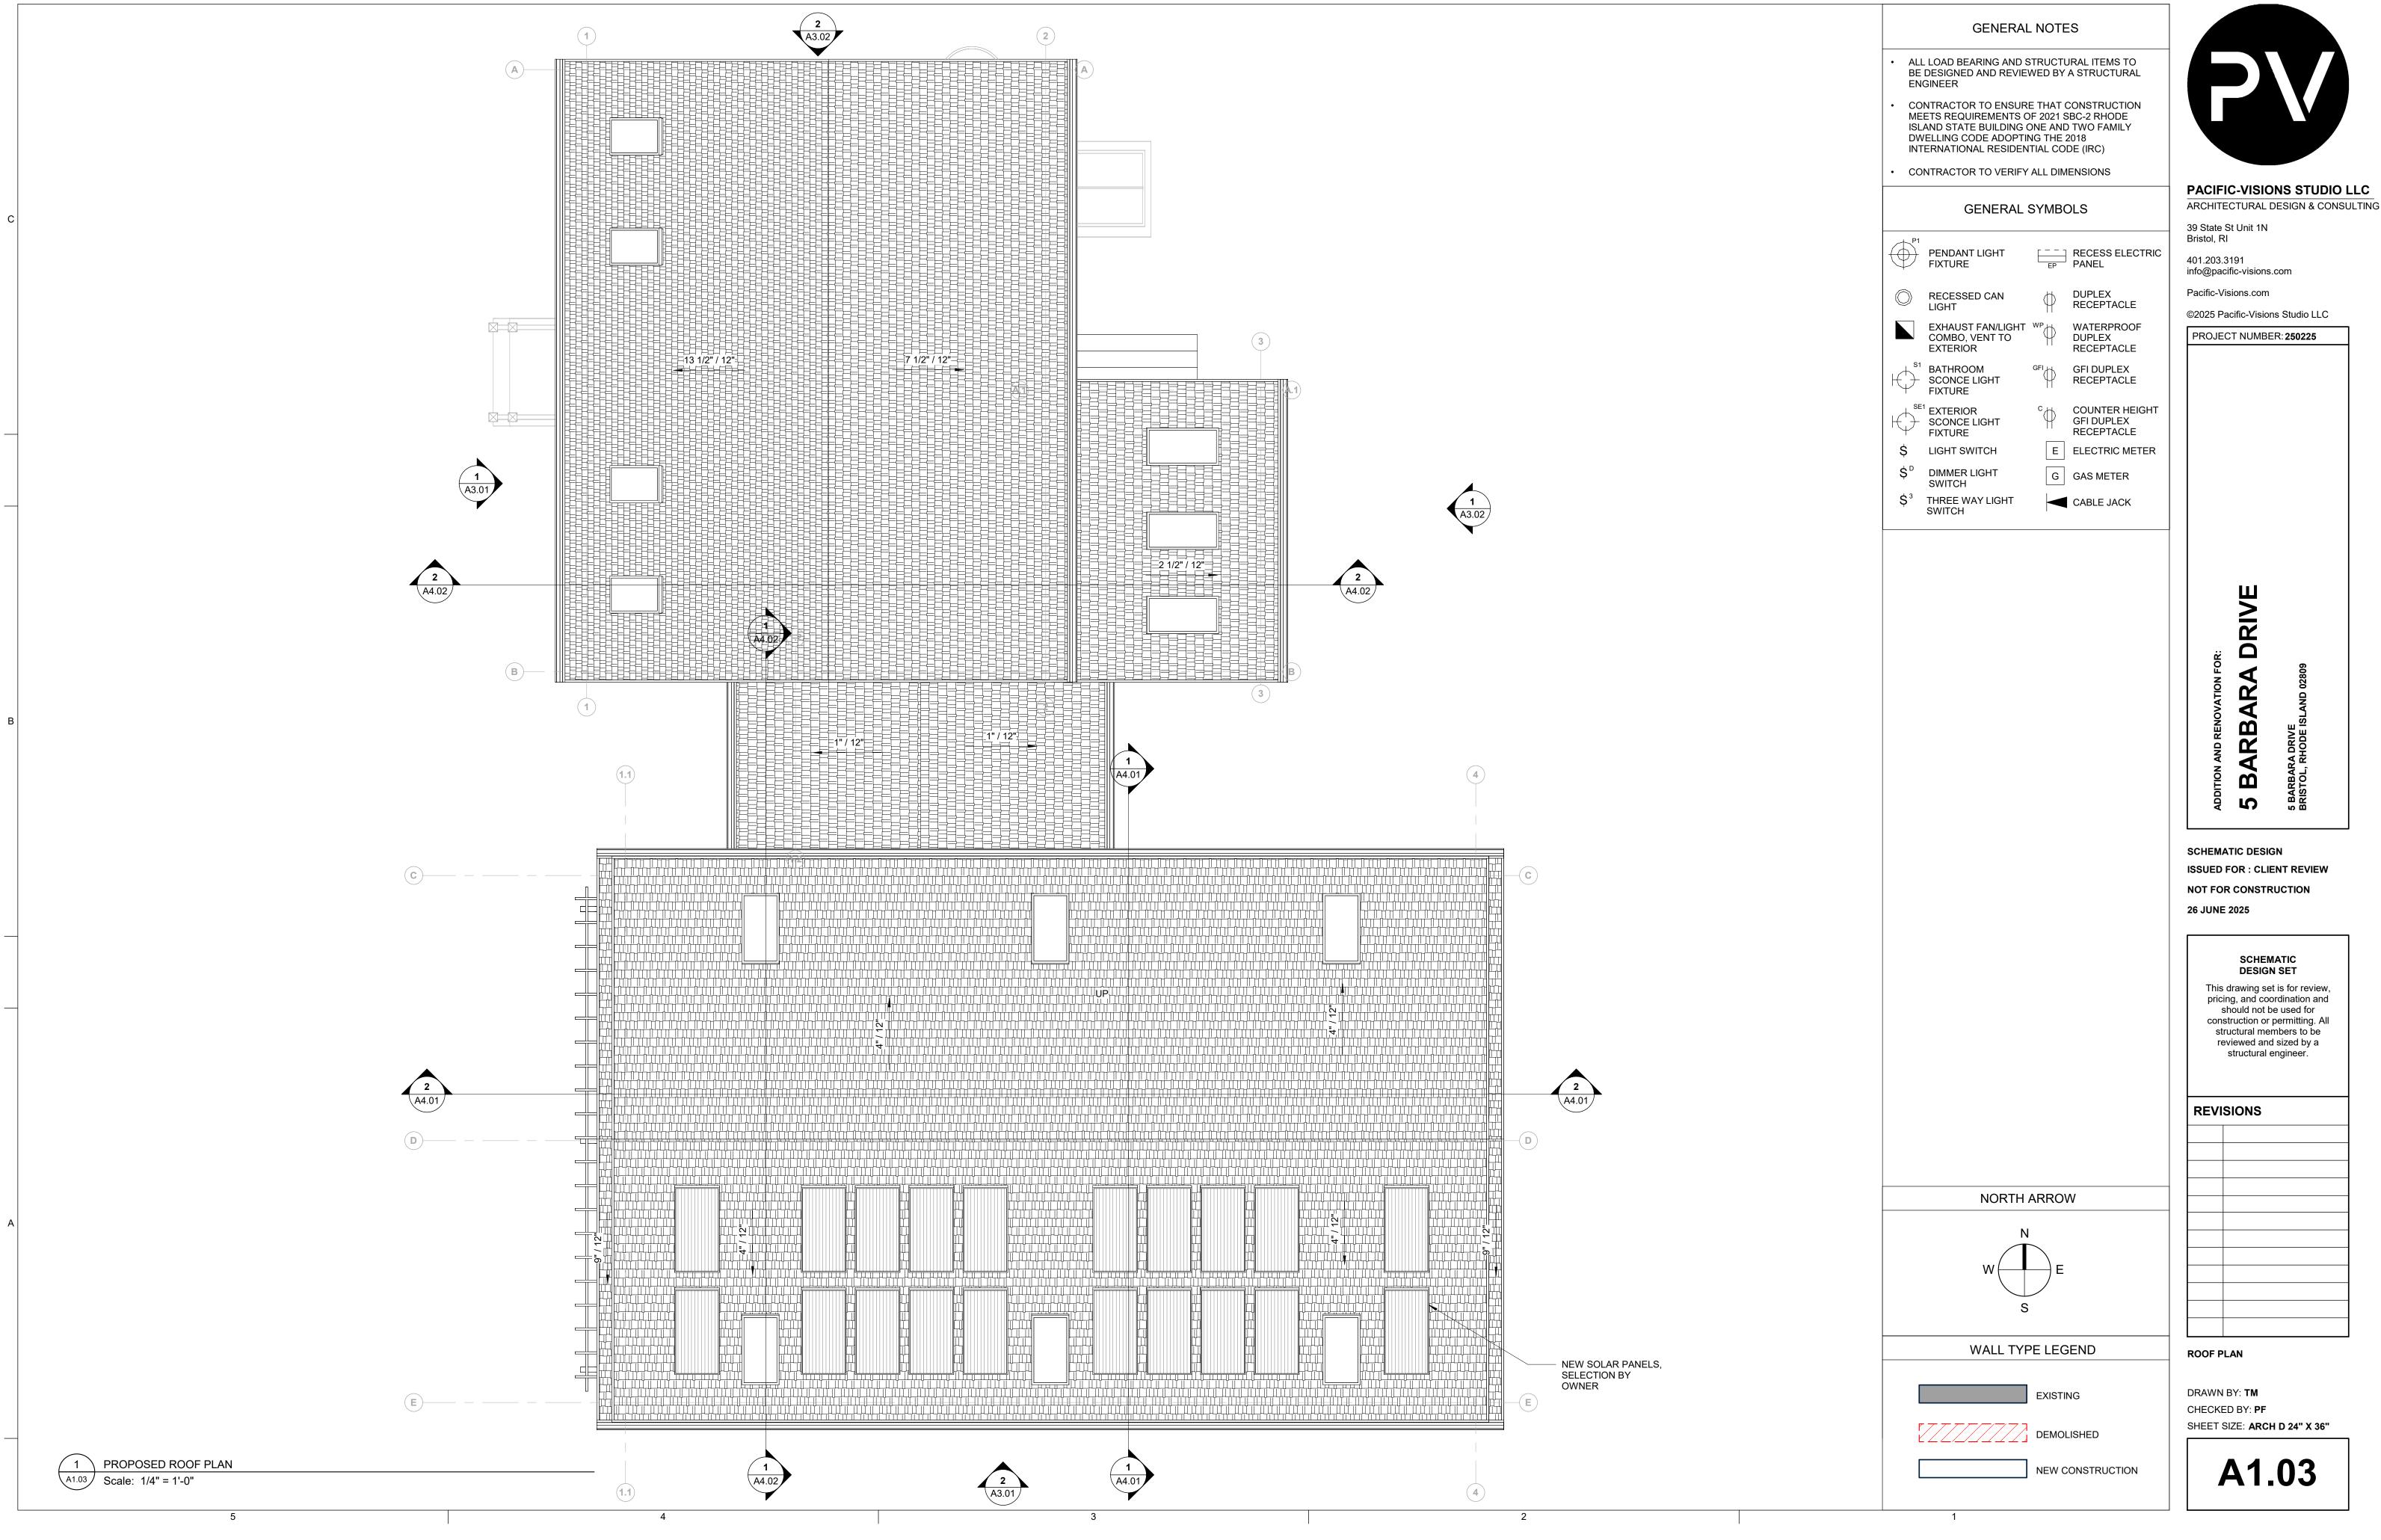

# SCHEMATIC DESIGN NOT FOR CONSTRUCTION 26 JUNE 2025

| <b>DRAWING LIST</b> |                                            |  |  |  |
|---------------------|--------------------------------------------|--|--|--|
| Sheet Number        | Sheet Name                                 |  |  |  |
| 01 - GENERAL        |                                            |  |  |  |
| G0.00               | COVER                                      |  |  |  |
| G0.01               | PROJECT INFORMATION                        |  |  |  |
| G1.00               | ZONING PLANS & SUMMARY                     |  |  |  |
| 02 - CIVIL          |                                            |  |  |  |
| C1.01               | BOUNDARY SURVEY - EXISTING CONDITIONS PLAN |  |  |  |
| 03 - EXISTING CONI  | DITIONS                                    |  |  |  |
| EX1.01              | EXISTING FLOOR PLANS                       |  |  |  |
| EX3.01              | EXISTING EXTERIOR ELEVATIONS               |  |  |  |
| EX4.01              | EXISTING BUILDING SECTIONS                 |  |  |  |
| 04 - PROPOSED       |                                            |  |  |  |
| A1.00               | BASEMENT FLOOR PLAN                        |  |  |  |
| A1.01               | FIRST FLOOR PLAN                           |  |  |  |
| A1.02               | SECOND FLOOR PLAN                          |  |  |  |
| A1.03               | ROOF PLAN                                  |  |  |  |
| A3.01               | EXTERIOR ELEVATIONS                        |  |  |  |
| A3.02               | EXTERIOR ELEVATIONS                        |  |  |  |
| A4.01               | BUILDING SECTIONS                          |  |  |  |
| A4.02               | BUILDING SECTIONS                          |  |  |  |
| A9.01               | FIRST FLOOR RCP                            |  |  |  |
| A9.02               | SECOND FLOOR RCP                           |  |  |  |