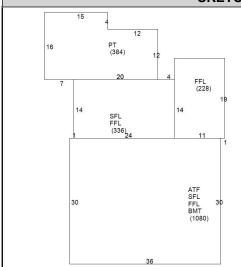

## CAI Property Card Town of Bristol, RI

| GENERAL PROPERTY INFORMATION    | BUILDING EXTERIOR                |
|---------------------------------|----------------------------------|
| LOCATION: 649 HOPE ST           | BUILDING STYLE: Restored His     |
| ACRES: 0.3098                   | UNITS: 1                         |
| PARCEL ID: 009-0002-000         | YEAR BUILT: 1784                 |
| LAND USE CODE: 01               | FRAME: Wood Frame                |
| CONDO COMPLEX:                  | EXTERIOR WALL COVER: Wood Shngle |
| OWNER: CROMWELL, CATHARINE M.   | ROOF STYLE: Gable                |
| CO - OWNER:                     | ROOF COVER: Asphalt Shin         |
| MAILING ADDRESS: 649 HOPE ST    | BUILDING INTERIOR                |
|                                 | INTERIOR WALL: Drywall           |
| ZONING: R-6                     | FLOOR COVER: Hardwood            |
| PATRIOT ACCOUNT #: 305          | HEAT TYPE: Radiant Hot           |
| SALE INFORMATION                | FUEL TYPE: Oil                   |
| <b>SALE DATE:</b> 6/28/2023     | PERCENT A/C: False               |
| <b>BOOK &amp; PAGE:</b> 2216-55 | # <b>OF ROOMS</b> : 10           |
| SALE PRICE: 0                   | # OF BEDROOMS: 4                 |
| SALE DESCRIPTION:               | # OF FULL BATHS: 2               |
| SELLER: CROMWELL, NICHOLAS C.   | # OF HALF BATHS: 1               |
| PRINCIPAL BUILDING AREAS        | # OF ADDITIONAL FIXTURES: 2      |
| GROSS BUILDING AREA: 5604       | # OF KITCHENS: 1                 |
| FINISHED BUILDING AREA: 3492    | # OF FIREPLACES: 2               |
| BASEMENT AREA: 1080             | # OF METAL FIREPLACES: 0         |
| # OF PRINCIPAL BUILDINGS: 1     | # OF BASEMENT GARAGES: 0         |
| ASSESSED VALUES                 |                                  |
| LAND: \$382,500                 |                                  |
| YARD: \$49,400                  |                                  |
| <b>BUILDING:</b> \$555,400      |                                  |
| TOTAL: \$987,300                |                                  |
| SKETCH                          | РНОТО                            |
| 15                              |                                  |