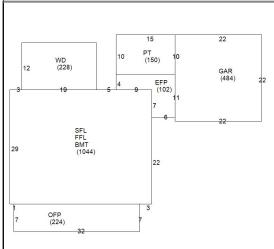

## CAI Property Card Town of Bristol, RI

| GENERAL PROPERTY INFORMATION         | BUILDING EXTERIOR             |
|--------------------------------------|-------------------------------|
| LOCATION: 43 BYFIELD ST              | BUILDING STYLE: Colonial      |
| ACRES: 0.1377                        | UNITS: 1                      |
| PARCEL ID: 014-0056-000              | YEAR BUILT: 1906              |
| LAND USE CODE: 01                    | FRAME: Wood Frame             |
| CONDO COMPLEX:                       | EXTERIOR WALL COVER: Asbestos |
| OWNER: TORTORICE, ANN MARIE, TRUSTEE | ROOF STYLE: Hip               |
| CO - OWNER: TORTORICE LIV TRST 11    | ROOF COVER: Asphalt Shin      |
| MAILING ADDRESS: 43 BYFIELD ST       | BUILDING INTERIOR             |
|                                      | INTERIOR WALL: Drywall        |
| ZONING: R-6                          | FLOOR COVER: Hardwood         |
| PATRIOT ACCOUNT #: 853               | HEAT TYPE: Radiant Hot        |
| SALE INFORMATION                     | FUEL TYPE: Oil                |
| SALE DATE: 11/8/2007                 | PERCENT A/C: False            |
| BOOK & PAGE: 1404-27                 | # OF ROOMS: 7                 |
| SALE PRICE: 0                        | # OF BEDROOMS: 4              |
| SALE DESCRIPTION:                    | # OF FULL BATHS: 2            |
| SELLER: TORTORICE, LOUIS B. JR.      | # OF HALF BATHS: 0            |
| PRINCIPAL BUILDING AREAS             | # OF ADDITIONAL FIXTURES: 0   |
| GROSS BUILDING AREA: 4320            | # OF KITCHENS: 1              |
| FINISHED BUILDING AREA: 2088         | # OF FIREPLACES: 0            |
| BASEMENT AREA: 1044                  | # OF METAL FIREPLACES: 0      |
| # OF PRINCIPAL BUILDINGS: 1          | # OF BASEMENT GARAGES: 0      |
| ASSESSED VALUES                      |                               |
| LAND: \$214,000                      |                               |
| YARD: \$0                            |                               |
| <b>BUILDING:</b> \$246,000           |                               |
| TOTAL: \$460,000                     |                               |
| SKETCH                               | РНОТО                         |