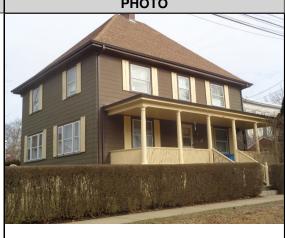

## CAI Property Card Town of Bristol, RI

| GENERAL PROPERTY INFORMATION         | BUILDING EXTERIOR             |
|--------------------------------------|-------------------------------|
| LOCATION: 43 BYFIELD ST              | BUILDING STYLE: Colonial      |
| ACRES: 0.1377                        | UNITS: 1                      |
| PARCEL ID: 014-0056-000              | YEAR BUILT: 1906              |
| LAND USE CODE: 01                    | FRAME: Wood Frame             |
| CONDO COMPLEX:                       | EXTERIOR WALL COVER: Asbestos |
| OWNER: TORTORICE, ANN MARIE, TRUSTEE | ROOF STYLE: Hip               |
| CO - OWNER: TORTORICE LIV TRST 11    | ROOF COVER: Asphalt Shin      |
| MAILING ADDRESS: 43 BYFIELD ST       | BUILDING INTERIOR             |
|                                      | INTERIOR WALL: Drywall        |
| ZONING: R-6                          | FLOOR COVER: Hardwood         |
| PATRIOT ACCOUNT #: 853               | HEAT TYPE: Radiant Hot        |
| SALE INFORMATION                     | FUEL TYPE: Oil                |
| SALE DATE: 11/8/2007                 | PERCENT A/C: False            |
| BOOK & PAGE: 1404-27                 | # OF ROOMS: 7                 |
| SALE PRICE: 0                        | # OF BEDROOMS: 4              |
| SALE DESCRIPTION:                    | # OF FULL BATHS: 2            |
| SELLER: TORTORICE, LOUIS B. JR.      | # OF HALF BATHS: 0            |
| PRINCIPAL BUILDING AREAS             | # OF ADDITIONAL FIXTURES: 0   |
| GROSS BUILDING AREA: 4320            | # OF KITCHENS: 1              |
| FINISHED BUILDING AREA: 2088         | # OF FIREPLACES: 0            |
| BASEMENT AREA: 1044                  | # OF METAL FIREPLACES: 0      |
| # OF PRINCIPAL BUILDINGS: 1          | # OF BASEMENT GARAGES: 0      |
| ASSESSED VALUES                      |                               |
| LAND: \$214,000                      |                               |
| YARD: \$0                            |                               |
| <b>BUILDING:</b> \$246,000           |                               |
| TOTAL: \$460,000                     |                               |
| SKETCH                               | РНОТО                         |