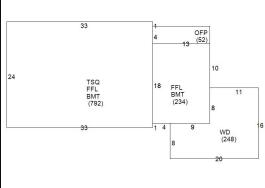

## **CAI Property Card**Town of Bristol, RI

| Town of Dristor, Ki             | ODE ISLA                    |
|---------------------------------|-----------------------------|
| GENERAL PROPERTY INFORMATION    | BUILDING EXTERIOR           |
| LOCATION: 26 SUMMER ST          | BUILDING STYLE: Cape        |
| ACRES: 0.2449                   | UNITS: 1                    |
| PARCEL ID: 015-0065-000         | YEAR BUILT: 1938            |
| LAND USE CODE: 01               | FRAME: Wood Frame           |
| CONDO COMPLEX:                  | EXTERIOR WALL COVER: Siding |
| OWNER: BURKE, CHARLES A. ET AL  | ROOF STYLE: Gable           |
| CO - OWNER: MARI-LYNN MAURER JT | ROOF COVER: Asphalt Shin    |
| MAILING ADDRESS: 26 SUMMER ST.  | BUILDING INTERIOR           |
|                                 | INTERIOR WALL: Plaster      |
| ZONING: R-6                     | FLOOR COVER: Hardwood       |
| PATRIOT ACCOUNT #: 974          | HEAT TYPE: Radiant Hot      |
| SALE INFORMATION                | FUEL TYPE: Gas              |
| <b>SALE DATE</b> : 9/13/1991    | PERCENT A/C: False          |
| BOOK & PAGE: 413-12             | # OF ROOMS: 6               |
| SALE PRICE: 0                   | # OF BEDROOMS: 3            |
| SALE DESCRIPTION:               | # OF FULL BATHS: 1          |
| SELLER: TRAINOR, MARY E.        | # OF HALF BATHS: 1          |
| PRINCIPAL BUILDING AREAS        | # OF ADDITIONAL FIXTURES: 0 |
| GROSS BUILDING AREA: 3144       | # OF KITCHENS: 1            |
| FINISHED BUILDING AREA: 1620    | # OF FIREPLACES: 1          |
| BASEMENT AREA: 1026             | # OF METAL FIREPLACES: 0    |
| # OF PRINCIPAL BUILDINGS: 1     | # OF BASEMENT GARAGES: 0    |
| ASSESSED VALUES                 |                             |
| LAND: \$254,500                 |                             |
| YARD: \$7,900                   |                             |
| <b>BUILDING:</b> \$250,700      |                             |
| <b>TOTAL:</b> \$513,100         |                             |
| SKETCH                          | РНОТО                       |
|                                 |                             |