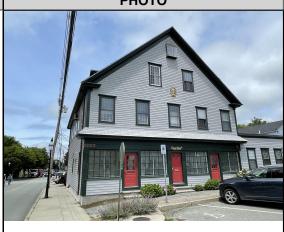

## CAI Property Card Town of Bristol, RI

| GENERAL PROPERTY INFORMATION                                                                                                                                                                                     | BUILDING EXTERIOR                                                                                                 |
|------------------------------------------------------------------------------------------------------------------------------------------------------------------------------------------------------------------|-------------------------------------------------------------------------------------------------------------------|
| LOCATION: 1 BRADFORD ST                                                                                                                                                                                          | BUILDING STYLE: Mixed Use                                                                                         |
| ACRES: 0.1538                                                                                                                                                                                                    | UNITS: 1                                                                                                          |
| PARCEL ID: 009-0023-000                                                                                                                                                                                          | YEAR BUILT: 1854                                                                                                  |
| LAND USE CODE: 04                                                                                                                                                                                                | FRAME: Wood Frame                                                                                                 |
| CONDO COMPLEX:                                                                                                                                                                                                   | EXTERIOR WALL COVER: Wood Shngle                                                                                  |
| OWNER: ONE BRADFORD, LLC                                                                                                                                                                                         | ROOF STYLE: Gable                                                                                                 |
| CO - OWNER:                                                                                                                                                                                                      | ROOF COVER: Asphalt Shin                                                                                          |
| MAILING ADDRESS: 1 BRADFORD ST                                                                                                                                                                                   | BUILDING INTERIOR                                                                                                 |
|                                                                                                                                                                                                                  | INTERIOR WALL: Drywall                                                                                            |
| ZONING: W                                                                                                                                                                                                        | FLOOR COVER:                                                                                                      |
| PATRIOT ACCOUNT #: 326                                                                                                                                                                                           | HEAT TYPE: Pkg A/C                                                                                                |
| SALE INFORMATION                                                                                                                                                                                                 | FUEL TYPE: Gas                                                                                                    |
| <b>SALE DATE</b> : 7/1/2019                                                                                                                                                                                      | PERCENT A/C: True                                                                                                 |
| <b>BOOK &amp; PAGE:</b> 1987-283                                                                                                                                                                                 | # OF ROOMS: 4                                                                                                     |
| <b>SALE PRICE:</b> 700,000                                                                                                                                                                                       | # OF BEDROOMS: 2                                                                                                  |
| SALE DESCRIPTION:                                                                                                                                                                                                | # OF FULL BATHS: 2                                                                                                |
| SELLER: BOSWORTH, ROSWELL S JR.,TRSTEE                                                                                                                                                                           | # OF HALF BATHS: 0                                                                                                |
| PRINCIPAL BUILDING AREAS                                                                                                                                                                                         | # OF ADDITIONAL FIXTURES: 0                                                                                       |
| GROSS BUILDING AREA: 10714                                                                                                                                                                                       | # OF KITCHENS: 1                                                                                                  |
| FINISHED BUILDING AREA: 8464                                                                                                                                                                                     | # OF FIREPLACES: 0                                                                                                |
| BASEMENT AREA: 1800                                                                                                                                                                                              | # OF METAL FIREPLACES: 0                                                                                          |
| # OF PRINCIPAL BUILDINGS: 1                                                                                                                                                                                      | # OF BASEMENT GARAGES: 0                                                                                          |
| ASSESSED VALUES                                                                                                                                                                                                  |                                                                                                                   |
| <b>LAND</b> : \$239,500                                                                                                                                                                                          |                                                                                                                   |
| <b>YARD</b> : \$0                                                                                                                                                                                                |                                                                                                                   |
| <b>BUILDING:</b> \$449,500                                                                                                                                                                                       |                                                                                                                   |
| <b>TOTAL:</b> \$689,000                                                                                                                                                                                          |                                                                                                                   |
| SKETCH                                                                                                                                                                                                           | РНОТО                                                                                                             |
| PRINCIPAL BUILDING AREAS GROSS BUILDING AREA: 10714 FINISHED BUILDING AREA: 8464 BASEMENT AREA: 1800 # OF PRINCIPAL BUILDINGS: 1  ASSESSED VALUES LAND: \$239,500 YARD: \$0 BUILDING: \$449,500 TOTAL: \$689,000 | # OF ADDITIONAL FIXTURES: 0 # OF KITCHENS: 1 # OF FIREPLACES: 0 # OF METAL FIREPLACES: 0 # OF BASEMENT GARAGES: 0 |