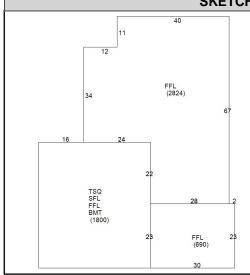

## CAI Property Card Town of Bristol, RI

| GENERAL PROPERTY INFORMATION                                                                                                                                                                                     | BUILDING EXTERIOR                                                                                                 |
|------------------------------------------------------------------------------------------------------------------------------------------------------------------------------------------------------------------|-------------------------------------------------------------------------------------------------------------------|
| LOCATION: 1 BRADFORD ST                                                                                                                                                                                          | BUILDING STYLE: Mixed Use                                                                                         |
| ACRES: 0.1538                                                                                                                                                                                                    | UNITS: 1                                                                                                          |
| PARCEL ID: 009-0023-000                                                                                                                                                                                          | YEAR BUILT: 1854                                                                                                  |
| LAND USE CODE: 04                                                                                                                                                                                                | FRAME: Wood Frame                                                                                                 |
| CONDO COMPLEX:                                                                                                                                                                                                   | EXTERIOR WALL COVER: Wood Shngle                                                                                  |
| OWNER: ONE BRADFORD, LLC                                                                                                                                                                                         | ROOF STYLE: Gable                                                                                                 |
| CO - OWNER:                                                                                                                                                                                                      | ROOF COVER: Asphalt Shin                                                                                          |
| MAILING ADDRESS: 1 BRADFORD ST                                                                                                                                                                                   | BUILDING INTERIOR                                                                                                 |
|                                                                                                                                                                                                                  | INTERIOR WALL: Drywall                                                                                            |
| ZONING: W                                                                                                                                                                                                        | FLOOR COVER:                                                                                                      |
| PATRIOT ACCOUNT #: 326                                                                                                                                                                                           | HEAT TYPE: Pkg A/C                                                                                                |
| SALE INFORMATION                                                                                                                                                                                                 | FUEL TYPE: Gas                                                                                                    |
| <b>SALE DATE</b> : 7/1/2019                                                                                                                                                                                      | PERCENT A/C: True                                                                                                 |
| <b>BOOK &amp; PAGE:</b> 1987-283                                                                                                                                                                                 | # OF ROOMS: 4                                                                                                     |
| <b>SALE PRICE:</b> 700,000                                                                                                                                                                                       | # OF BEDROOMS: 2                                                                                                  |
| SALE DESCRIPTION:                                                                                                                                                                                                | # OF FULL BATHS: 2                                                                                                |
| SELLER: BOSWORTH, ROSWELL S JR.,TRSTEE                                                                                                                                                                           | # OF HALF BATHS: 0                                                                                                |
| PRINCIPAL BUILDING AREAS                                                                                                                                                                                         | # OF ADDITIONAL FIXTURES: 0                                                                                       |
| GROSS BUILDING AREA: 10714                                                                                                                                                                                       | # OF KITCHENS: 1                                                                                                  |
| FINISHED BUILDING AREA: 8464                                                                                                                                                                                     | # OF FIREPLACES: 0                                                                                                |
| BASEMENT AREA: 1800                                                                                                                                                                                              | # OF METAL FIREPLACES: 0                                                                                          |
| # OF PRINCIPAL BUILDINGS: 1                                                                                                                                                                                      | # OF BASEMENT GARAGES: 0                                                                                          |
| ASSESSED VALUES                                                                                                                                                                                                  |                                                                                                                   |
| <b>LAND</b> : \$239,500                                                                                                                                                                                          |                                                                                                                   |
| <b>YARD</b> : \$0                                                                                                                                                                                                |                                                                                                                   |
| <b>BUILDING:</b> \$449,500                                                                                                                                                                                       |                                                                                                                   |
| <b>TOTAL:</b> \$689,000                                                                                                                                                                                          |                                                                                                                   |
| SKETCH                                                                                                                                                                                                           | РНОТО                                                                                                             |
| PRINCIPAL BUILDING AREAS GROSS BUILDING AREA: 10714 FINISHED BUILDING AREA: 8464 BASEMENT AREA: 1800 # OF PRINCIPAL BUILDINGS: 1  ASSESSED VALUES LAND: \$239,500 YARD: \$0 BUILDING: \$449,500 TOTAL: \$689,000 | # OF ADDITIONAL FIXTURES: 0 # OF KITCHENS: 1 # OF FIREPLACES: 0 # OF METAL FIREPLACES: 0 # OF BASEMENT GARAGES: 0 |