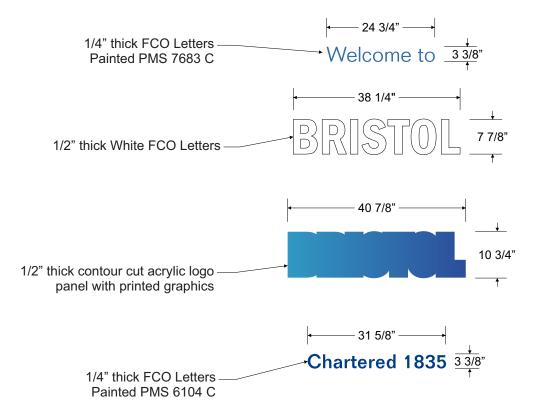

## 1/2" thick contour cut acrylic logo panel with printed graphics

## FLAT CUT OUT DETAILS

Scale = 1:22

216 LINCOLNWAY EAST OSCEOLA, IN 46561

This drawing is property of US Signerafters Inc and Building Impressions. No reproductions or exhibitions are permitted without the expressed written consent of US Signerafters Inc. An assessed value of the artwork and concepts provided is a \$2,500.00 fee to be charged for any misuse or use without consent. By signing, you, your company and employer understand and accept that this artwork, all aspects, specification, sizes, colors and spelling are approved for production. The colors of the artwork are approximate and might not match the actual production colors.