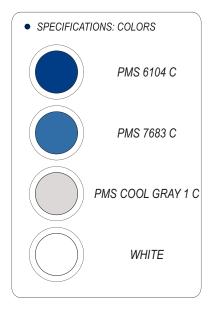

• Total Square Feet: 27.2 sq'

Scale = 1:22

USSIGNCRAFTERS.COM

OSCEOLA, IN 46561

800.659.63 574.674.50 This drawing is property of US Signcrafters Inc and Building Impressions. No reproductions or exhibitions are permitted without the expressed written consent of US Signcrafters Inc. An assessed value of the artwork and concepts provided is a \$2,500.00 fee to be charged for any misuse or use without consent. By signing, you, your company and employer understand and accept that this artwork, all aspects, specification, sizes, colors and spelling are approved for production. The colors of the artwork are approximate and might not match the actual production colors.