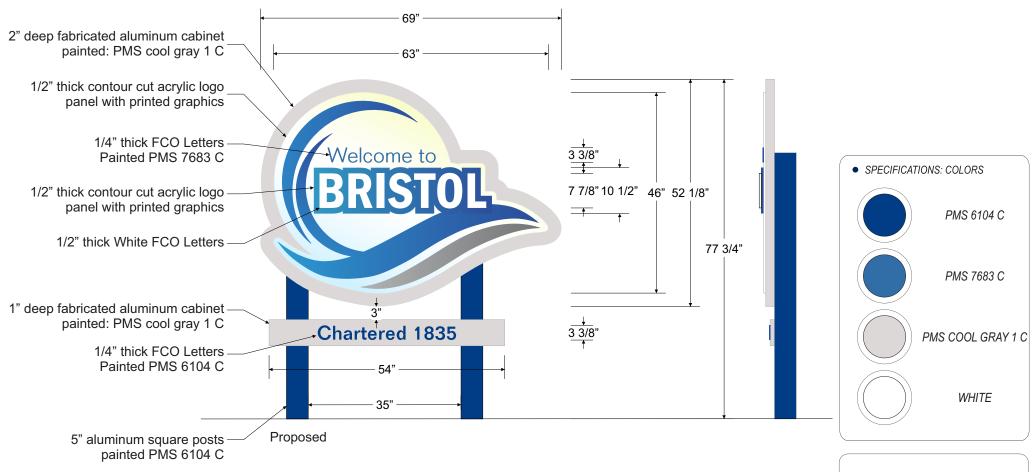

## I SINCE 1993

VALUE
INNOVATION
COMMUNICATION
EXPERIENCE

Proposed

Eight (8) single face 77-3/4" tall by 69" wide non-illuminated Welcome to Bristol Signs

SIGNCRAFTERS

USSIGNCRAFTERS.COM INFO@USSIGNCRAFTERS.COM

800.659.6319 574.674.5055

Scale = 1:22

Page 2

• SPECIFICATIONS: FABRICATION

Quantity: Eight (8) single face

• Overall Height: 77-3/4"

Overall Width: 69"

• Faces: Aluminum / Acrylic

• Total Square Feet: 27.2 sq'

Scale = 1:22

USSIGNCRAFTERS.COM

OSCEOLA, IN 46561

800.659.63 574.674.50 This drawing is property of US Signcrafters Inc and Building Impressions. No reproductions or exhibitions are permitted without the expressed written consent of US Signcrafters Inc. An assessed value of the artwork and concepts provided is a \$2,500.00 fee to be charged for any misuse or use without consent. By signing, you, your company and employer understand and accept that this artwork, all aspects, specification, sizes, colors and spelling are approved for production. The colors of the artwork are approximate and might not match the actual production colors.