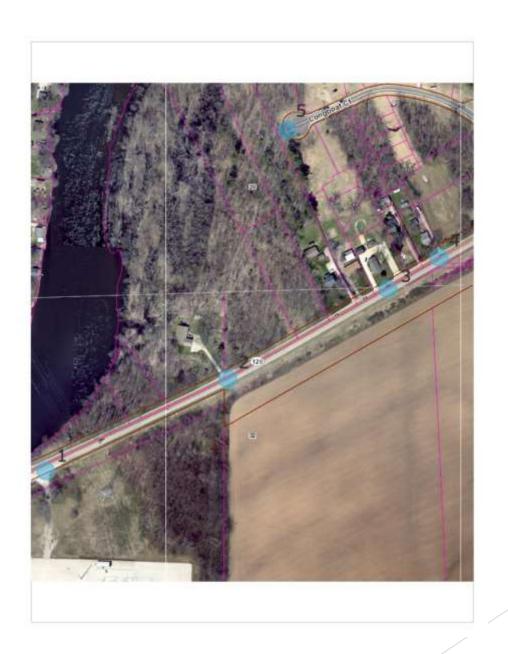

# Site locations

# Site photos #1 & #2

 SW part of site looing NE

2) South part of site lookingNorth at existing house/property >

# Site photos #3, #4,#5

Looking from the Southeast and East sides of property