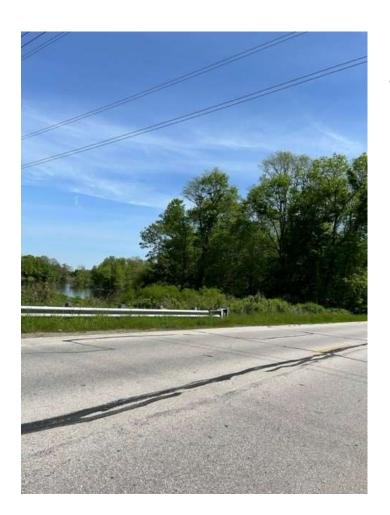

# Site photos #1 & #2

 SW part of site looing NE

2) South part of site lookingNorth at existing house/property >