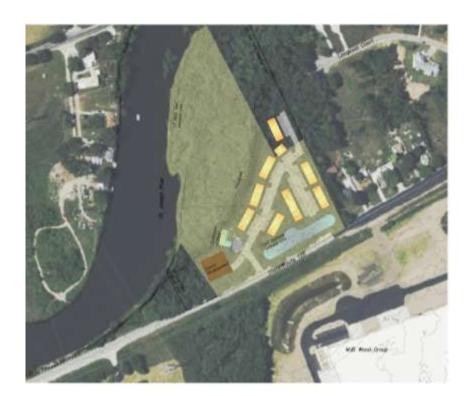

oject

- Developer Cory White
- General Contractor Ancon Construction -> Matt Schneider
- Engineer Firm Abonmarche Jeff Schaffer & Chris Godlewski
- Krieg & Devault Municipal Advisor/Economic Scott Fissell
- Baker Tilly Fiscal Annexation Study Deen Rogers
- Project: 72+- Unit Apartment complex 2 story; SR 120; Served by sewer/water, office/clubhouse
- Adds new residents & benefits to the Town of Bristol

# Site locations



# Site photos #1 & #2



 SW part of site looing NE

2) South part of site lookingNorth at existing house/property >



# Site photos #3, #4,#5

Looking from the Southeast and East sides of property







# Proposed site plan

- Proposed build out showing utilities, site design
- Rezoning -> Annexation >
  Incentives





# Annexation phasing plan

Annexation Phase I







## Neighbor notification

- ▶ Neighbors noticed May 24<sup>th</sup> Open House @ Bristol Town Hall
- Introducing project to the neighborhood



#### **Timelines**

- Rezoning -> June PC & July County Commissioners
- Super Voluntary Annexation -> April through September
- ► Economic incentives -> July through November
- Permitting & Construction -> October

### Comments & Questions

Jeff Schaffer, PE Abonmarche 574-393-9804 jschaffer@abonmarche.com Chris Godlewski Abonmarche 574-393-9804 X 271

cgodlewski@abonmarche.com