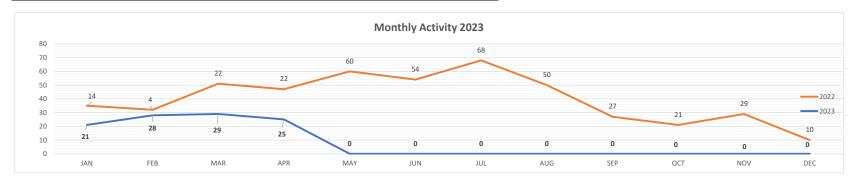

## Code Enforcement Dashboard 2023

| Measure                             | JAN | FEB | MAR | APR | MAY | JUN | JUL | AUG | SEP | ост | NOV | DEC | Current | 2022 | Warning | Notice | Parking  | Impound | Violation | Unfounded | Open |
|-------------------------------------|-----|-----|-----|-----|-----|-----|-----|-----|-----|-----|-----|-----|---------|------|---------|--------|----------|---------|-----------|-----------|------|
| Scoring Value                       |     |     |     |     |     |     |     |     |     |     |     |     | 2023    |      | Issued  | Issued | Citation |         | Corrected |           | -    |
| Abandoned & Junk Vehicles (Property | 6   | 2   | 0   | 0   | 0   | 0   | 0   | 0   | 0   | 0   | 0   | 0   | 8       | 51   | 8       | 0      | 0        | 0       | 6         | 1         | 1    |
| Abandoned & Junk Vehicles (Street)  | 0   | 0   | 0   | 1   | 0   | 0   | 0   | 0   | 0   | 0   | 0   | 0   | 1       | 0    | 1       | 0      | 0        | 0       | 0         | 0         | 1    |
| Animals                             | 1   | 1   | 1   | 0   | 0   | 0   | 0   | 0   | 0   | 0   | 0   | 0   | 3       | 16   | 3       | 0      | 0        | 0       | 2         | 0         | 0    |
| Bicycles & foot scooters            | 0   | 0   | 0   | 0   | 0   | 0   | 0   | 0   | 0   | 0   | 0   | 0   | 0       | 0    | 0       | 0      | 0        | 0       | 0         | 0         | 0    |
| Golf Carts                          | 0   | 0   | 0   | 0   | 0   | 0   | 0   | 0   | 0   | 0   | 0   | 0   | 0       | 0    | 0       | 0      | 0        | 0       | 0         | 0         | 0    |
| High Grass                          | 0   | 0   | 0   | 1   | 0   | 0   | 0   | 0   | 0   | 0   | 0   | 0   | 1       | 101  | 1       | 0      | 0        | 0       | 0         | 0         | 1    |
| Illegal Parking                     | 10  | 1   | 20  | 12  | 0   | 0   | 0   | 0   | 0   | 0   | 0   | 0   | 43      | 121  | 43      | 0      | 0        | 0       | 42        | 0         | 1    |
| Improper disposal of trash          | 0   | 0   | 0   | 0   | 0   | 0   | 0   | 0   | 0   | 0   | 0   | 0   | 0       | 2    | 0       | 0      | 0        | 0       | 0         | 0         | 0    |
| Litter & Dumping                    | 0   | 18  | 1   | 0   | 0   | 0   | 0   | 0   | 0   | 0   | 0   | 0   | 19      | 4    | 19      | 0      | 0        | 0       | 17        | 2         | 0    |
| Loud Noise or disturbing the peace  | 0   | 0   | 0   | 0   | 0   | 0   | 0   | 0   | 0   | 0   | 0   | 0   | 0       | 1    | 0       | 0      | 0        | 0       | 0         | 0         | 0    |
| Nuisance issues                     | 1   | 1   | 2   | 5   | 0   | 0   | 0   | 0   | 0   | 0   | 0   | 0   | 9       | 20   | 9       | 0      | 0        | 0       | 7         | 0         | 2    |
| Snowmobiles                         | 0   | 0   | 0   | 0   | 0   | 0   | 0   | 0   | 0   | 0   | 0   | 0   | 0       | 0    | 0       | 0      | 0        | 0       | 0         | 0         | 0    |
| Snow and Ice from sidewalk          | 0   | 0   | 0   | 0   | 0   | 0   | 0   | 0   | 0   | 0   | 0   | 0   | 0       | 0    | 0       | 0      | 0        | 0       | 0         | 0         | 0    |
| Signs and devices                   | 0   | 1   | 0   | 2   | 0   | 0   | 0   | 0   | 0   | 0   | 0   | 0   | 3       | 3    | 3       | 0      | 0        | 0       | 1         | 0         | 2    |
| Trash on property                   | 0   | 1   | 1   | 0   | 0   | 0   | 0   | 0   | 0   | 0   | 0   | 0   | 2       | 19   | 2       | 0      | 0        | 0       | 1         | 0         | 1    |
| Trees & Bushes                      | 0   | 0   | 2   | 0   | 0   | 0   | 0   | 0   | 0   | 0   | 0   | 0   | 2       | 10   | 2       | 0      | 0        | 0       | 2         | 0         | 0    |
| Weeds & Rank Vegetation             | 0   | 0   | 0   | 0   | 0   | 0   | 0   | 0   | 0   | 0   | 0   | 0   | 0       | 19   | 0       | 0      | 0        | 0       | 0         | 0         | 0    |
| Vehicles for sale on grass          | 1   | 0   | 0   | 2   | 0   | 0   | 0   | 0   | 0   | 0   | 0   | 0   | 3       | 4    | 3       | 0      | 0        | 0       | 3         | 0         | 0    |
| Other                               | 2   | 3   | 2   | 2   | 0   | 0   | 0   | 0   | 0   | 0   | 0   | 0   | 9       | 10   | 9       | 0      | 0        | 0       | 8         | 1         | 0    |
| TOTAL                               | 21  | 28  | 29  | 25  | 0   | 0   | 0   | 0   | 0   | 0   | 0   | 0   | 103     | 381  | 103     | 0      | 0        | 0       | 89        | 4         | 9    |