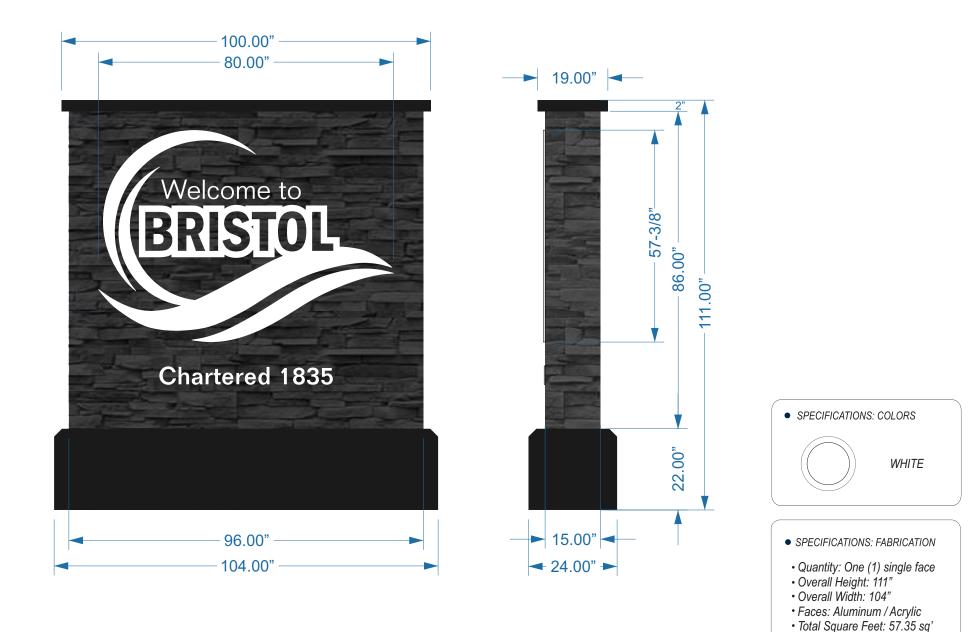

Page 5

Four single face 111" tall x 104" wide x 24" deep monument signs. The signs have 22" tall x 108" wide x 24" deep concrete bases. 86" tall x 96" wide x 15" deep dark decorative rock columns sit on the bases. The Columns have decorative concrete caps. The logos are 1/2" FCO white acrylic pin mounted flush to the wall. The wording "Welcome to" and the wording "Chartered 1835" are 1/4" FCO white acrylic lettering pin mounted flush to the walls.

Scale = 1:34

Page 6

Option 2 Large