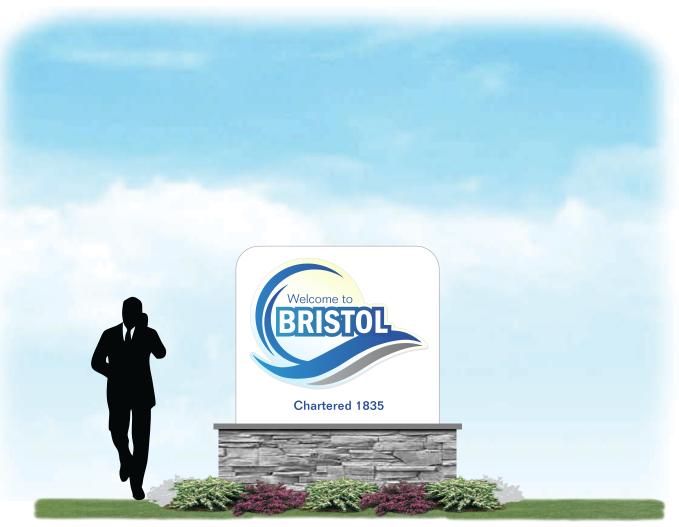

## I SINCE 1993

VALUE INNOVATION COMMUNICATION EXPERIENCE

USSIGNCRAFTERS.COM INFO@USSIGNCRAFTERS.COM

216 LINCOLNWAY EAST OSCEOLA, IN 46561

Four single face 110" tall x 112" wide x 24" deep monument signs. The signs have 24" tall x 108" wide x 20" deep decorative rock bases with concrete decorative toppers. 84" tall x 96" wide x 5" deep non-illuminate white aluminum cabinets are secured to the bases. The 61-1/4" tall x 84" wide x 1/2" contour cut acrylic logo panels with digitally printed graphics are mounted flush to the cabinets. The wording "Chartered 1835" is 1/4" FCO acrylic lettering mounted flush to the cabinets.