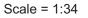

Scale = 1:34

(5407

Page 2

Option 1 Large

Four single face 89" tall x 88" wide x 24" deep monument signs. The signs have 24" tall x 84" wide x 20" deep decorative rock bases with concrete decorative toppers. 63" tall x 72" wide x 5" deep non-illuminate white aluminum cabinets are secured to the bases. The 46" tall x 63" wide x 1/2" contour cut acrylic logo panels with digitally printed graphics are mounted flush to the cabinets. The wording "Chartered 1835" is 1/4" FCO acrylic lettering mounted flush to the cabinets.