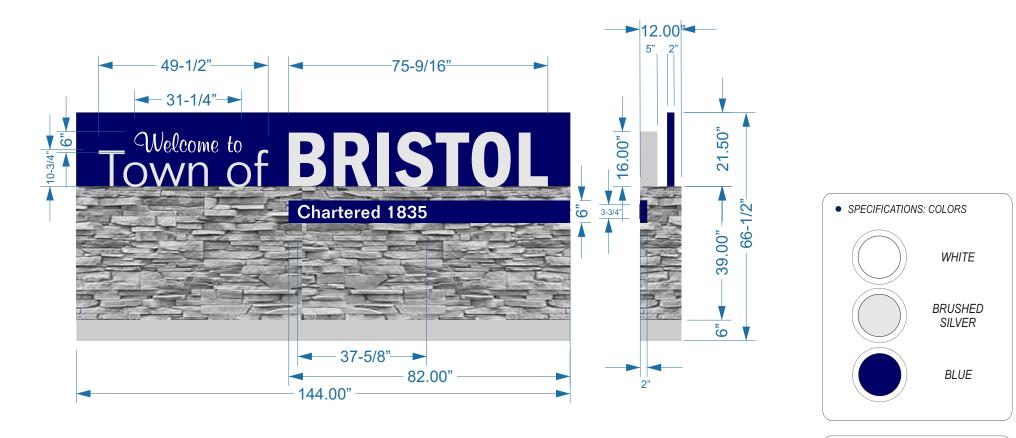

Four single face 62-1/2" tall x 144" wide x 12" deep monument signs. The signs have 6" tall x 144" wide x 15" deep concrete bases. 39" tall x 144" wide x 15" deep decorative rock columns sit on the bases. On top of the decorative rock columns sit 21-1/2" tall x 144" wide x 2" deep non-illuminated painted aluminum pans. The wording "Welcome to" are cut vinly graphics applied to the faces of the pans. The wording "Town of" is FCO 1" brushed silver acrylic. The wording "BRISTOL" are 16" tall x 75-9/16" x 5" deep non-illuminated aluminum brushed silver channel letters. The blue panels with the wording Chartered 1835 are painted aluminum pans set in the rock. The wording "Chartered 1835" is white 1/4" FCO acrylic flush mounted to the pans.

Scale = 1:34

Page 10

Option 3 Large

- SPECIFICATIONS: FABRICATION
- Quantity: One (1) single face
- Overall Height: 66-1/2"
- Overall Width: 144"
- Faces: Aluminum / Acrylic
- Total Square Feet: 25 sq'

Page 11