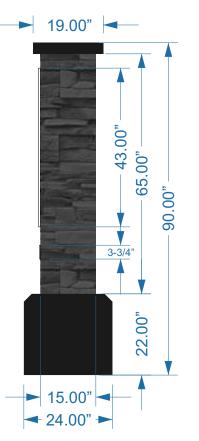

Four single face 89" tall x 88" wide x 24" deep monument signs. The signs have 24" tall x 84" wide x 20" deep decorative rock bases with concrete decorative toppers. 63" tall x 72" wide x 5" deep non-illuminate white aluminum cabinets are secured to the bases. The 46" tall x 63" wide x 1/2" contour cut acrylic logo panels with digitally printed graphics are mounted flush to the cabinets. The wording "Chartered 1835" is 1/4" FCO acrylic lettering mounted flush to the cabinets.