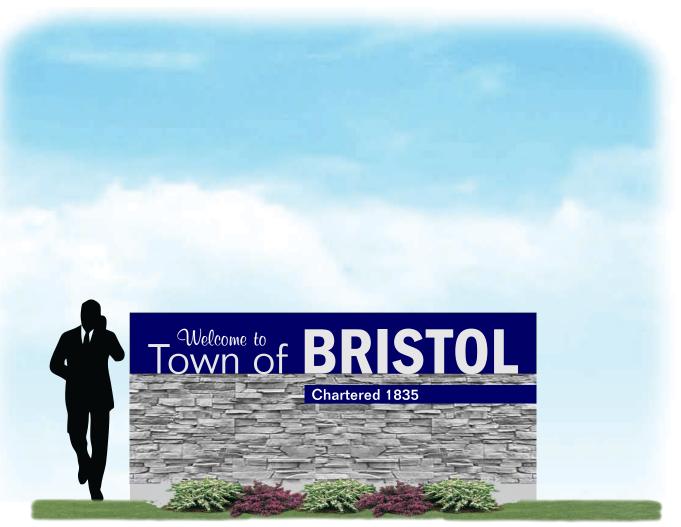

Four single face 62-1/2" tall x 144" wide x 12" deep monument signs. The signs have 6" tall x 144" wide x 15" deep concrete bases. 39" tall x 144" wide x 15" deep decorative rock columns sit on the bases. On top of the decorative rock columns sit 21-1/2" tall x 144" wide x 2" deep non-illuminated painted aluminum pans. The wording "Welcome to" are cut vinly graphics applied to the faces of the pans. The wording "Town of" is FCO 1" brushed silver acrylic. The wording "BRISTOL" are 16" tall x 75-9/16" x 5" deep non-illuminated aluminum brushed silver channel letters. The blue panels with the wording Chartered 1835 are painted aluminum pans set in the rock. The wording "Chartered 1835" is white 1/4" FCO acrylic flush mounted to the pans.

Scale = 1:34

Page 10

Option 3 Large

- SPECIFICATIONS: FABRICATION
- Quantity: One (1) single face
- Overall Height: 66-1/2"
- Overall Width: 144"
- Faces: Aluminum / Acrylic
- Total Square Feet: 25 sq'

Page 11