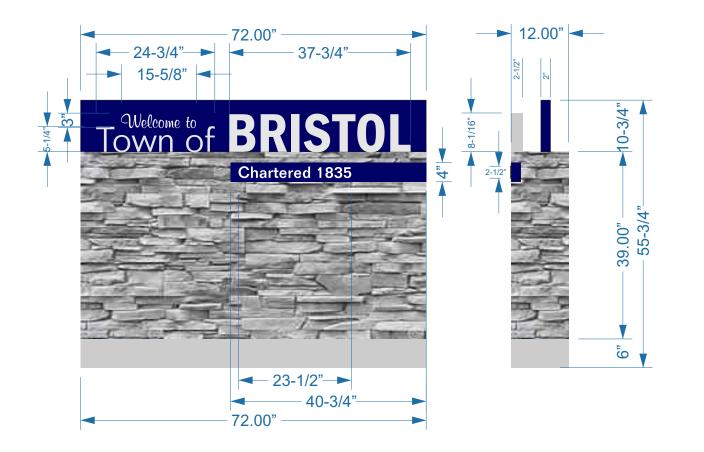

Four single face 55-3/4" tall x 72" wide x 12" deep monument signs. The signs have 6" tall x 72" wide x 15" deep concrete bases. 39" tall x 72" wide x 15" deep decorative rock columns sit on the bases. On top of the decorative rock columns sit 10-3/4" tall x 72" wide x 2" deep non-illuminated painted aluminum pans. The wording "Welcome to" are cut vinly graphics applied to the faces of the pans. The wording "Town of" is FCO 1" brushed silver acrylic. The wording "BRISTOL" are 8-1/16" tall x 40-3/4" x 2-1/2" deep non-illuminated aluminum brushed silver channel letters. The blue panels with the wording Chartered 1835 are painted aluminum pans set in the rock. The wording "Chartered 1835" is white 1/4" FCO acrylic flush mounted to the pans. Page 12

Scale = 1:34

216 LINCOLNWAY EAST

**Option 3** Small

- SPECIFICATIONS: FABRICATION
- Quantity: One (1) single face
- Overall Height: 55-3/4"
- Overall Width: 72"
- Faces: Aluminum / Acrylic
- Total Square Feet: 6.1 sq'