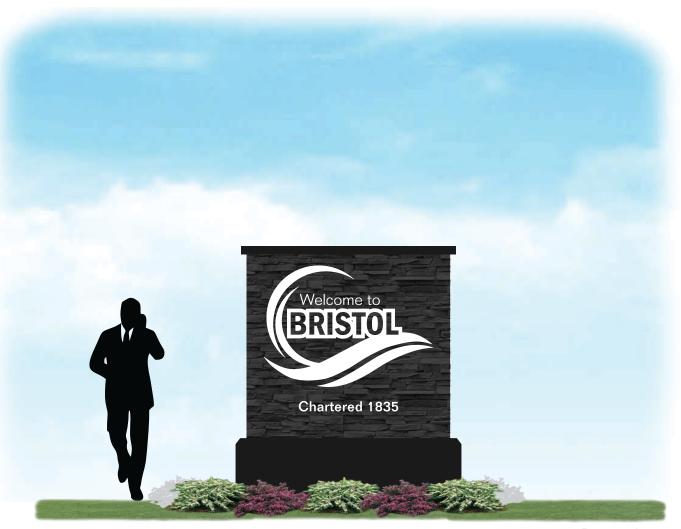

Page 5

Four single face 111" tall x 104" wide x 24" deep monument signs. The signs have 22" tall x 108" wide x 24" deep concrete bases. 86" tall x 96" wide x 15" deep dark decorative rock columns sit on the bases. The Columns have decorative concrete caps. The logos are 1/2" FCO white acrylic pin mounted flush to the wall. The wording "Welcome to" and the wording "Chartered 1835" are 1/4" FCO white acrylic lettering pin mounted flush to the walls.

Scale = 1:34

Page 6

Option 2 Large