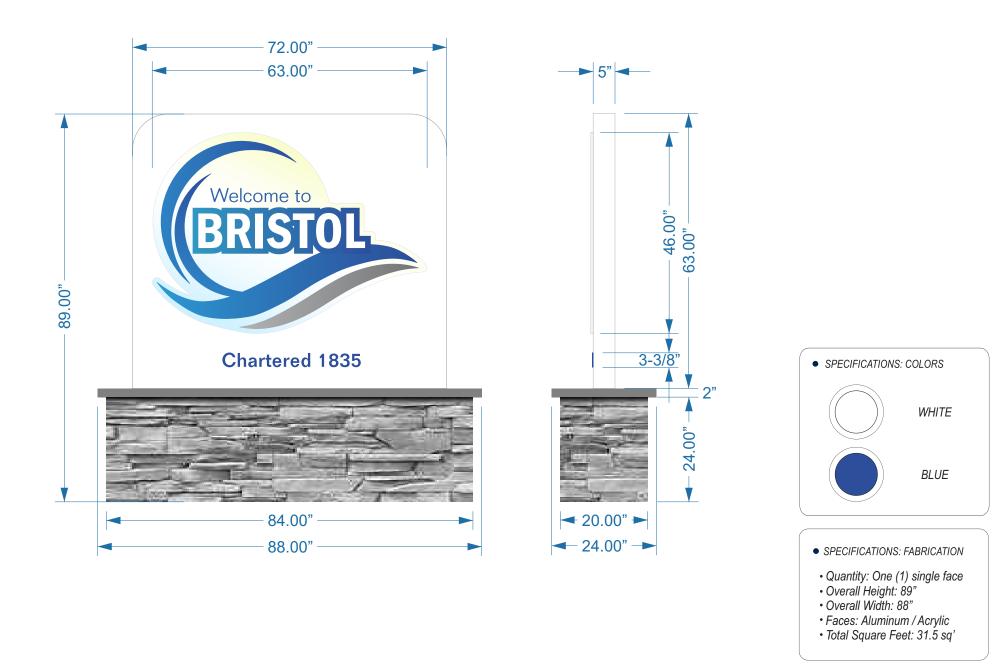

Four single face 89" tall x 88" wide x 24" deep monument signs. The signs have 24" tall x 84" wide x 20" deep decorative rock bases with concrete decorative toppers. 63" tall x 72" wide x 5" deep non-illuminate white aluminum cabinets are secured to the bases. The 46" tall x 63" wide x 1/2" contour cut acrylic logo panels with digitally printed graphics are mounted flush to the cabinets. The wording "Chartered 1835" is 1/4" FCO acrylic lettering mounted flush to the cabinets.