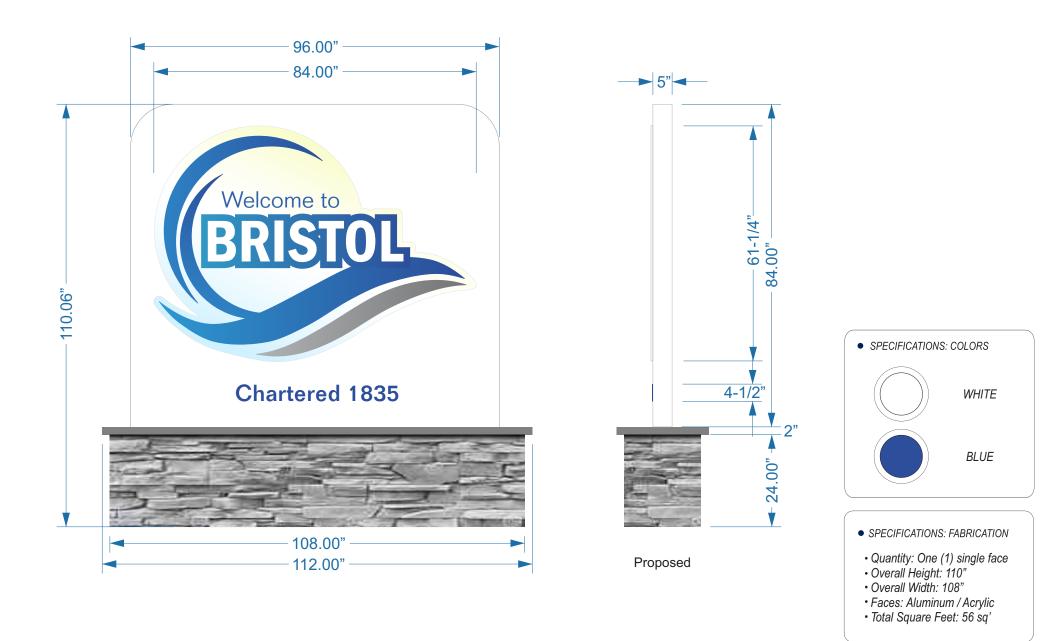

## I SINCE 1993

VALUE INNOVATION COMMUNICATION EXPERIENCE

USSIGNCRAFTERS.COM INFO@USSIGNCRAFTERS.COM

216 LINCOLNWAY EAST OSCEOLA, IN 46561

Four single face 110" tall x 112" wide x 24" deep monument signs. The signs have 24" tall x 108" wide x 20" deep decorative rock bases with concrete decorative toppers. 84" tall x 96" wide x 5" deep non-illuminate white aluminum cabinets are secured to the bases. The 61-1/4" tall x 84" wide x 1/2" contour cut acrylic logo panels with digitally printed graphics are mounted flush to the cabinets. The wording "Chartered 1835" is 1/4" FCO acrylic lettering mounted flush to the cabinets.