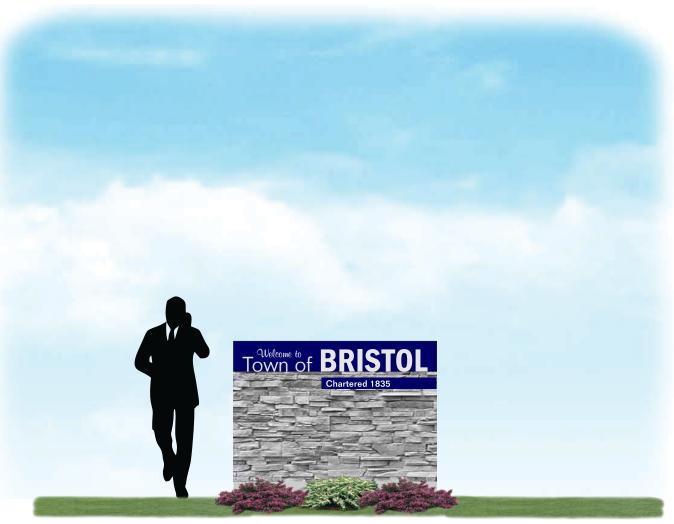

Four single face 55-3/4" tall x 72" wide x 12" deep monument signs. The signs have 6" tall x 72" wide x 15" deep concrete bases. 39" tall x 72" wide x 15" deep decorative rock columns sit on the bases. On top of the decorative rock columns sit 10-3/4" tall x 72" wide x 2" deep non-illuminated painted aluminum pans. The wording "Welcome to" are cut vinly graphics applied to the faces of the pans. The wording "Town of" is FCO 1" brushed silver acrylic. The wording "BRISTOL" are 8-1/16" tall x 40-3/4" x 2-1/2" deep non-illuminated aluminum brushed silver channel letters. The blue panels with the wording Chartered 1835 are painted aluminum pans set in the rock. The wording "Chartered 1835" is white 1/4" FCO acrylic flush mounted to the pans. Page 12

Scale = 1:34

216 LINCOLNWAY EAST

**Option 3** Small

- SPECIFICATIONS: FABRICATION
- Quantity: One (1) single face
- Overall Height: 55-3/4"
- Overall Width: 72"
- Faces: Aluminum / Acrylic
- Total Square Feet: 6.1 sq'