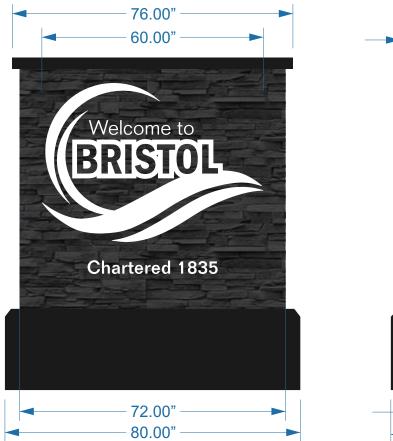

Four single face 89" tall x 88" wide x 24" deep monument signs. The signs have 24" tall x 84" wide x 20" deep decorative rock bases with concrete decorative toppers. 63" tall x 72" wide x 5" deep non-illuminate white aluminum cabinets are secured to the bases. The 46" tall x 63" wide x 1/2" contour cut acrylic logo panels with digitally printed graphics are mounted flush to the cabinets. The wording "Chartered 1835" is 1/4" FCO acrylic lettering mounted flush to the cabinets.