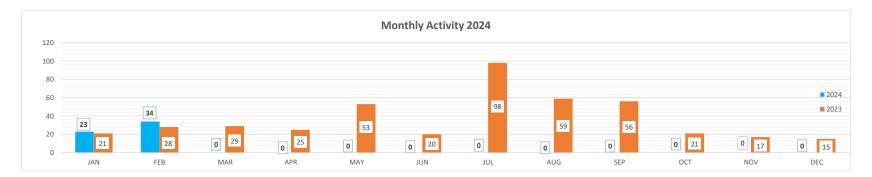

## Code Enforcement Dashboard 2024

| Measure                             | ΙΔΝ  | FFR | MAR      | ΔPR  | ΜΔΥ | JUN  | .000 | AUG | SEP | ост | NOV | DEC | Current | 2023 | Warning | Notice | Parking  | Impound | Violation | Unfounded | Open |
|-------------------------------------|------|-----|----------|------|-----|------|------|-----|-----|-----|-----|-----|---------|------|---------|--------|----------|---------|-----------|-----------|------|
| Scoring Value                       | 0/41 |     | 1012-013 | A 1. |     | 0011 | 001  | 700 | i   |     |     | 520 | 2024    | 1010 | Issued  | Issued | Citation | mpound  | Corrected | omoundou  | open |
| Abandoned & Junk Vehicles (Property | 0    | 3   | 0        | 0    | 0   | 0    | 0    | 0   | 0   | 0   | 0   | 0   | 3       | 18   | 3       | 0      | 0        | 0       | 1         | 0         | 2    |
| Abandoned & Junk Vehicles (Street)  | 0    | 0   | 0        | 0    | 0   | 0    | 0    | 0   | 0   | 0   | 0   | 0   | 0       | 1    | 0       | 0      | 0        | 0       | 0         | 0         | 0    |
| Animals                             | 1    | 3   | 0        | 0    | 0   | 0    | 0    | 0   | 0   | 0   | 0   | 0   | 4       | 11   | 4       | 0      | 0        | 0       | 4         | 0         | 0    |
| Bicycles & foot scooters            | 0    | 0   | 0        | 0    | 0   | 0    | 0    | 0   | 0   | 0   | 0   | 0   | 0       | 0    | 0       | 0      | 0        | 0       | 0         | 0         | 0    |
| Golf Carts                          | 0    | 0   | 0        | 0    | 0   | 0    | 0    | 0   | 0   | 0   | 0   | 0   | 0       | 0    | 0       | 0      | 0        | 0       | 0         | 0         | 0    |
| High Grass                          | 0    | 0   | 0        | 0    | 0   | 0    | 0    | 0   | 0   | 0   | 0   | 0   | 0       | 144  | 0       | 0      | 0        | 0       | 0         | 0         | 0    |
| Illegal Parking                     | 11   | 20  | 0        | 0    | 0   | 0    | 0    | 0   | 0   | 0   | 0   | 0   | 31      | 140  | 31      | 0      | 0        | 0       | 24        | 0         | 7    |
| Improper disposal of trash          | 0    | 0   | 0        | 0    | 0   | 0    | 0    | 0   | 0   | 0   | 0   | 0   | 0       | 1    | 0       | 0      | 0        | 0       | 0         | 0         | 0    |
| Litter & Dumping                    | 0    | 0   | 0        | 0    | 0   | 0    | 0    | 0   | 0   | 0   | 0   | 0   | 0       | 23   | 0       | 1      | 0        | 0       | 0         | 0         | 0    |
| Loud Noise or disturbing the peace  | 1    | 0   | 0        | 0    | 0   | 0    | 0    | 0   | 0   | 0   | 0   | 0   | 1       | 2    | 1       | 0      | 0        | 0       | 1         | 0         | 0    |
| Nuisance issues                     | 0    | 2   | 0        | 0    | 0   | 0    | 0    | 0   | 0   | 0   | 0   | 0   | 2       | 26   | 2       | 0      | 0        | 0       | 2         | 0         | 0    |
| Snowmobiles                         | 0    | 0   | 0        | 0    | 0   | 0    | 0    | 0   | 0   | 0   | 0   | 0   | 0       | 0    | 0       | 0      | 0        | 0       | 0         | 0         | 0    |
| Snow and Ice from sidewalk          | 0    | 0   | 0        | 0    | 0   | 0    | 0    | 0   | 0   | 0   | 0   | 0   | 0       | 0    | 0       | 0      | 0        | 0       | 0         | 0         | 0    |
| Signs and devices                   | 2    | 0   | 0        | 0    | 0   | 0    | 0    | 0   | 0   | 0   | 0   | 0   | 2       | 35   | 2       | 0      | 0        | 0       | 2         | 0         | 0    |
| Trash on property                   | 2    | 2   | 0        | 0    | 0   | 0    | 0    | 0   | 0   | 0   | 0   | 0   | 4       | 3    | 4       | 1      | 0        | 0       | 3         | 0         | 1    |
| Trees & Bushes                      | 0    | 1   | 0        | 0    | 0   | 0    | 0    | 0   | 0   | 0   | 0   | 0   | 1       | 6    | 1       | 0      | 0        | 0       | 1         | 0         | 0    |
| Weeds & Rank Vegetation             | 0    | 0   | 0        | 0    | 0   | 0    | 0    | 0   | 0   | 0   | 0   | 0   | 0       | 1    | 0       | 0      | 0        | 0       | 0         | 0         | 0    |
| Vehicles for sale on grass          | 1    | 0   | 0        | 0    | 0   | 0    | 0    | 0   | 0   | 0   | 0   | 0   | 1       | 9    | 1       | 0      | 0        | 0       | 1         | 0         | 0    |
| Other                               | 5    | 3   | 0        | 0    | 0   | 0    | 0    | 0   | 0   | 0   | 0   | 0   | 8       | 22   | 8       | 0      | 0        | 0       | 8         | 0         | 0    |
| TOTAL                               | 23   | 34  | 0        | 0    | 0   | 0    | 0    | 0   | 0   | 0   | 0   | 0   | 57      | 442  | 57      | 2      | 0        | 0       | 47        | 0         | 10   |
|                                     |      |     |          |      |     |      |      |     |     |     |     |     |         |      |         |        |          |         | -         |           |      |
| Citizens' complaints                | 6    | 4   | 0        | 0    | 0   | 0    | 0    | 0   | 0   | 0   | 0   | 0   | 10      |      |         |        |          |         |           |           |      |
| Code enforcement officer            | 17   | 30  | 0        | 0    | 0   | 0    | 0    | 0   | 0   | 0   | 0   | 0   | 47      |      |         |        |          |         |           |           |      |

2023 21 28 29 25 53 20 98 59 56 21 17 15