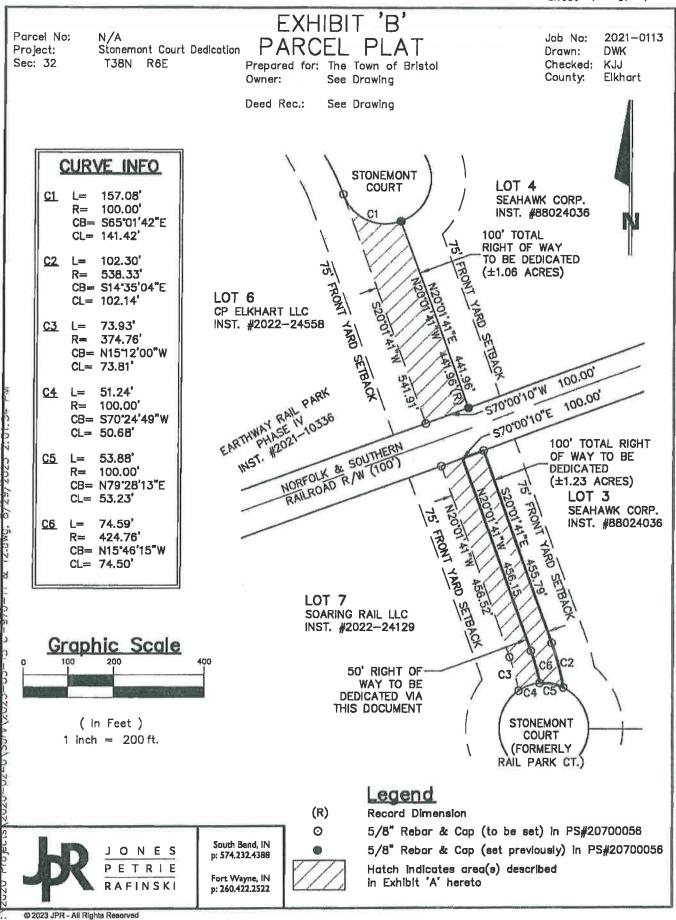

WHEREAS, the Council desires to declare an area located in the corporate boundaries of the Town, more particularly described and depicted in <a href="Exhibit B">Exhibit B</a> (the "Area") attached hereto and made a part hereof, as an Economic Revitalization Area in which property owners and lessees may make application to the Town for abatement of real and/or personal property taxes which, if pursuant to the Act subsequently is approved by this Council, may receive real property tax abatement and/or personal property tax abatement pursuant to the applicable procedures of the Act; and