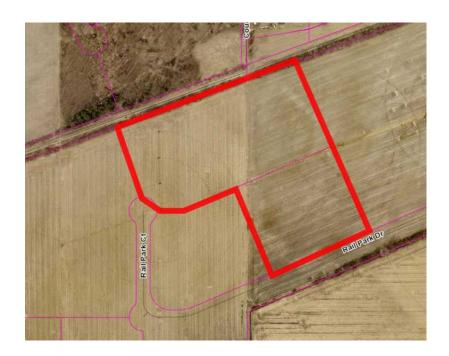

WHEREAS, the Council desires to declare an area located in the corporate boundaries of the Town, more particularly described and depicted in <a href="Exhibit B">Exhibit B</a> (the "Area") attached hereto and made a part hereof, as an Economic Revitalization Area in which property owners and lessees may make application to the Town for abatement of real and/or personal property taxes which, if pursuant to the Act subsequently is approved by this Council, may receive real property tax abatement and/or personal property tax abatement pursuant to the applicable procedures of the Act; and