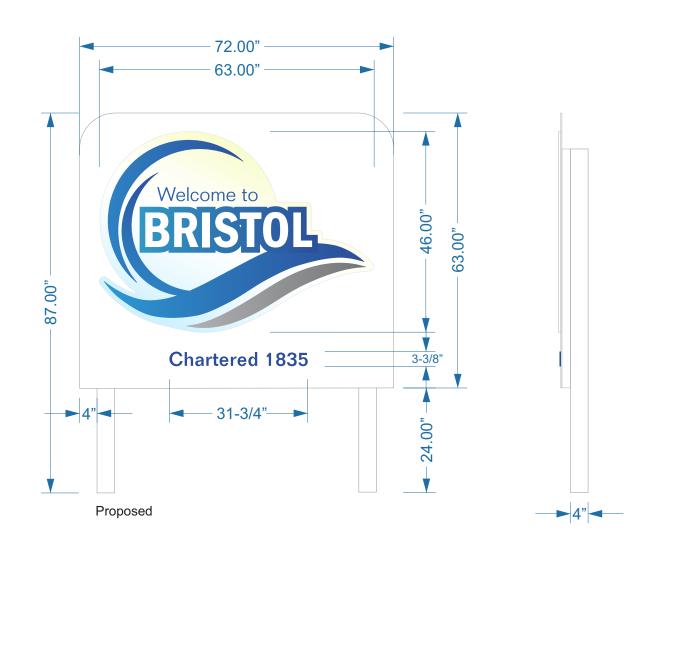

Proposed

One (1) single face 87" tall x 72" wide x 2" deep non-illuminated white aluminum cabinet. The cabinets are secured to 4" square tube framing with angle. 4" square tubes concreted into the ground. These signs have 46" tall x 63" wide x 1/2" contour cut acrylic logo

panels with digitally printed graphics. The acrylic panels are mounted flush to the cabinets. The wording "Chartered 1835" is 1/4" FCO acrylic lettering mounted flush to the cabinets.

Scale = 1:34

- SPECIFICATIONS: FABRICATION
- Quantity: Four (4) single face
- Overall Height: 87"
- Overall Width: 72"
- Faces: Aluminum / Acrylic
- Total Square Feet: 31.5 sq'