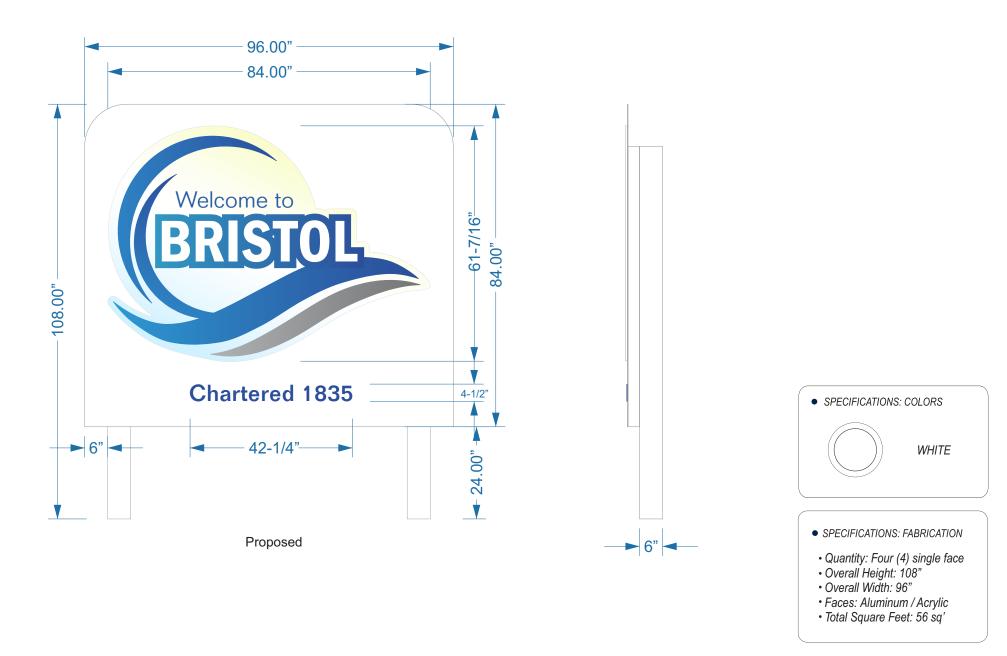

## I SINCE 1993

VALUE INNOVATION COMMUNICATION EXPERIENCE

USSIGNCRAFTERS.COM INFO@USSIGNCRAFTERS.COM

216 LINCOLNWAY EAST OSCEOLA, IN 46561

Proposed

One (1) single face 108" tall x 96" wide x 2" deep non-illuminated white aluminum cabinet. The cabinets are secured to 6" square tube framing with angle. 6" square tube is concreted into the ground. These signs have 61-7/16" tall x 84" wide x 1/2" contour cut acrylic logo

panels with digitally printed graphics. The acrylic panels are mounted flush to the cabinets. The wording "Chartered 1835" is 1/4" FCO acrylic lettering mounted flush to the cabinets.

Scale = 1:34