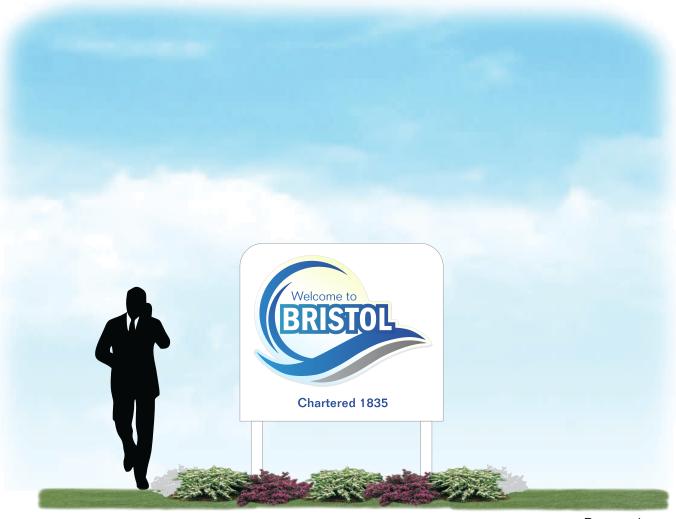

## I SINCE 1993

VALUE INNOVATION COMMUNICATION EXPERIENCE

USSIGNCRAFTERS.COM INFO@USSIGNCRAFTERS.COM

216 LINCOLNWAY EAST OSCEOLA, IN 46561

Proposed

One (1) single face 108" tall x 96" wide x 2" deep non-illuminated white aluminum cabinet. The cabinets are secured to 6" square tube framing with angle. 6" square tube is concreted into the ground. These signs have 61-7/16" tall x 84" wide x 1/2" contour cut acrylic logo

panels with digitally printed graphics. The acrylic panels are mounted flush to the cabinets. The wording "Chartered 1835" is 1/4" FCO acrylic lettering mounted flush to the cabinets.

Scale = 1:34