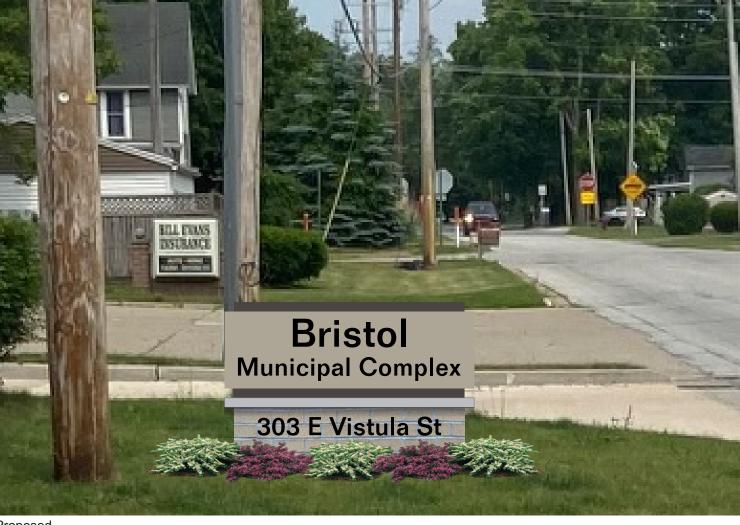

## I SINCE 1993

VALUE INNOVATION COMMUNICATION EXPERIENCE

USSIGNCRAFTERS.COM INFO@USSIGNCRAFTERS.COM

216 LINCOLNWAY EAST OSCEOLA, IN 46561

Proposed

One (1) double sided non illuminated monument sign. Painted 56" high x 72" wide x 12" deep cabinet with 1/2" thick FCO white acrylic custom logo with digitally printed graphics. 8" high painted aluminum band with 4" high x 1/4" thick black acrylic letters "Municipal Complex." Brick base with a limestone cap. 4" high x 1/4" thick address mounted to base.