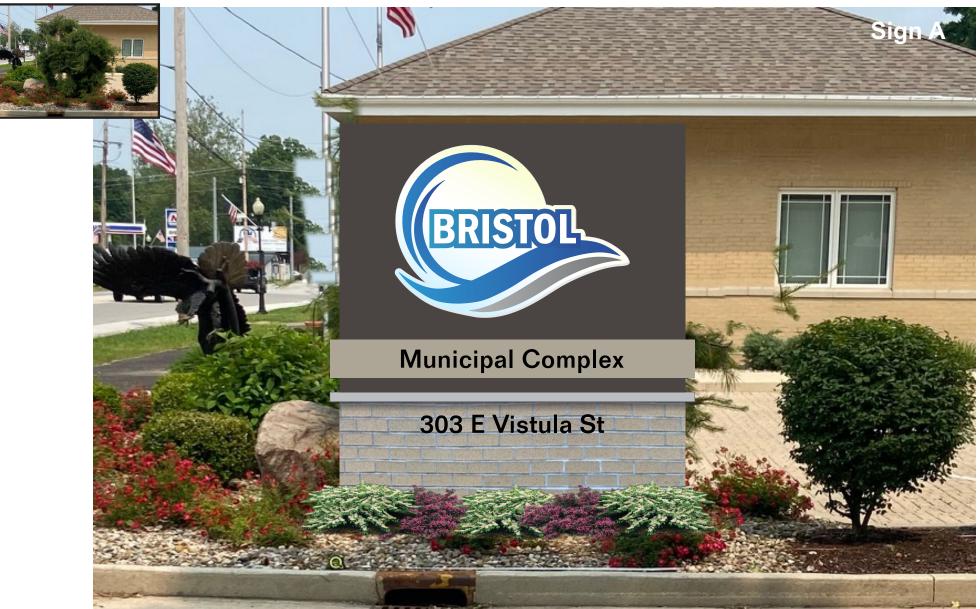

## I SINCE 1993

VALUE INNOVATION COMMUNICATION EXPERIENCE

USSIGNCRAFTERS.COM INFO@USSIGNCRAFTERS.COM

216 LINCOLNWAY EAST OSCEOLA, IN 46561

Proposed

One (1) double sided non illuminated monument sign. Painted 56" high x 72" wide x 12" deep cabinet with 1/2" thick FCO white acrylic custom logo with digitally printed graphics. 8" high painted aluminum band with 4" high x 1/4" thick black acrylic letters "Municipal Complex." Brick base with a limestone cap. 4" high x 1/4" thick address mounted to base.

Scale = 1:20

216 LINCOLNWAY EAST

Page 2

Sign A

CLIENT APPROVAL & DATE

value of the artwork and concepts provided is a \$2,500.00 fee to be charged for any misuse or use without consent. By signing, you, your company and employer understand and accept that this artwork, all aspects, specification, sizes, colors and spelling are approved for production. The colors of the artwork are approximate and might not match the actual production colors.