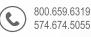

## I SINCE 1993

VALUE INNOVATION COMMUNICATION EXPERIENCE

USSIGNCRAFTERS.COM INFO@USSIGNCRAFTERS.COM

216 LINCOLNWAY EAST OSCEOLA, IN 46561

Proposed

One (1) double sided non illuminated monument sign. Painted 56" high x 72" wide x 12" deep cabinet with 1/2" thick FCO white acrylic custom logo with digitally printed graphics. 8" high painted aluminum band with 4" high x 1/4" thick black acrylic letters "Municipal Complex." Brick base with a limestone cap. 4" high x 1/4" thick address mounted to base.

Scale = 1:20

216 LINCOLNWAY EAST

Page 2

Sign A

CLIENT APPROVAL & DATE

value of the artwork and concepts provided is a \$2,500.00 fee to be charged for any misuse or use without consent. By signing, you, your company and employer understand and accept that this artwork, all aspects, specification, sizes, colors and spelling are approved for production. The colors of the artwork are approximate and might not match the actual production colors.