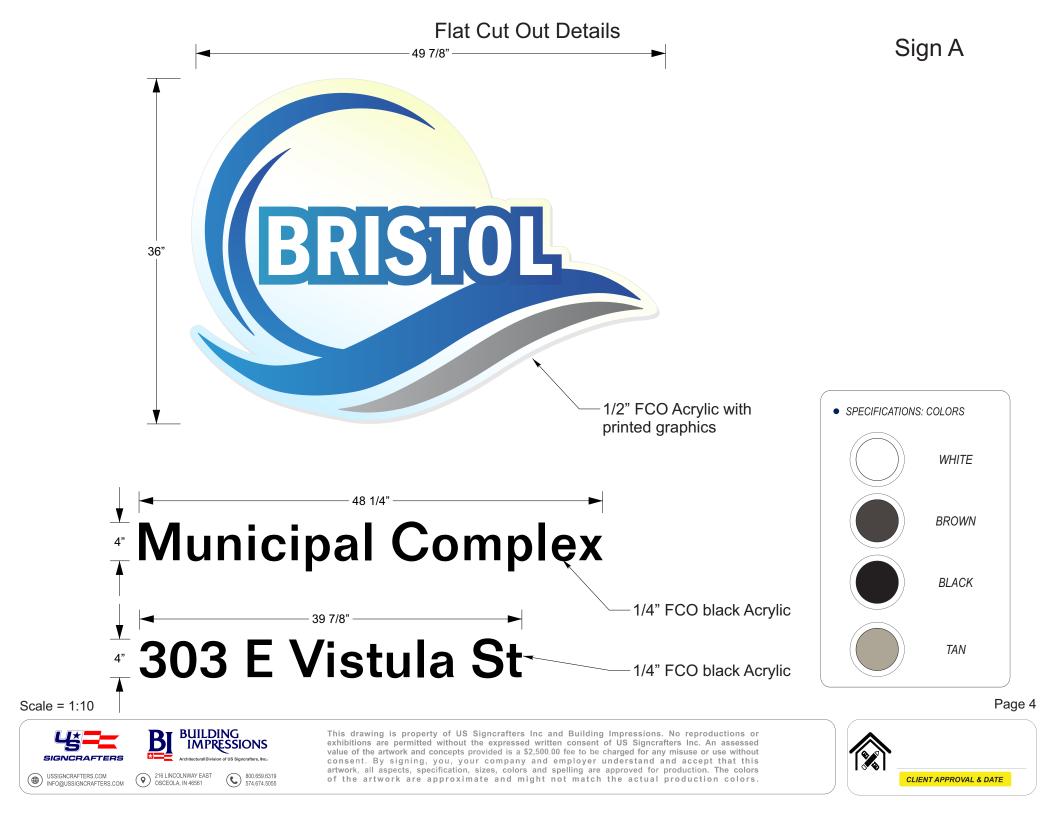

## I SINCE 1993

VALUE INNOVATION COMMUNICATION EXPERIENCE

USSIGNCRAFTERS.COM INFO@USSIGNCRAFTERS.COM

216 LINCOLNWAY EAST OSCEOLA, IN 46561

Proposed

One (1) double sided non illuminated monument sign. Painted 56" high x 72" wide x 12" deep cabinet with 1/2" thick FCO white acrylic custom logo with digitally printed graphics. 8" high painted aluminum band with 4" high x 1/4" thick black acrylic letters "Municipal Complex." Brick base with a limestone cap. 4" high x 1/4" thick address mounted to base.