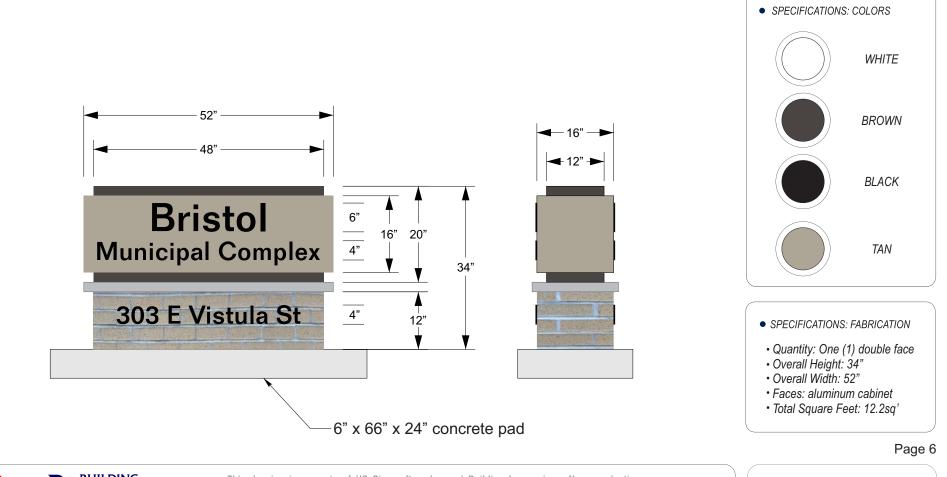

Proposed

One (1) double sided non illuminated monument sign. Painted 20" high x 48" wide x 12" deep cabinet. 16" high painted aluminum band with 6" high x 1/2" thick "Bristol" black acrylic letters and 4" high x 1/2" thick " Municipal Complex black acrylic letters. Brick base with a limestone cap. 4" high x 1/4" thick black acrylic address attached to base.

Scale = 1:20

USSIGNCRAFTERS.COM INFO@USSIGNCRAFTERS.COM

216 LINCOLNWAY EAST OSCEOLA. IN 46561

Page 5

Sign B

CLIENT APPROVAL & DATE

Scale = 1:20

This drawing is property of US Signcrafters Inc and Building Impressions. No reproductions or exhibitions are permitted without the expressed written consent of US Signcrafters Inc. An assessed value of the artwork and concepts provided is a \$2,500.00 fee to be charged for any misuse or use without consent. By signing, you, your company and employer understand and accept that this artwork, all aspects, specification, sizes, colors and spelling are approved for production. The colors of the artwork are approximate and might not match the actual production colors.