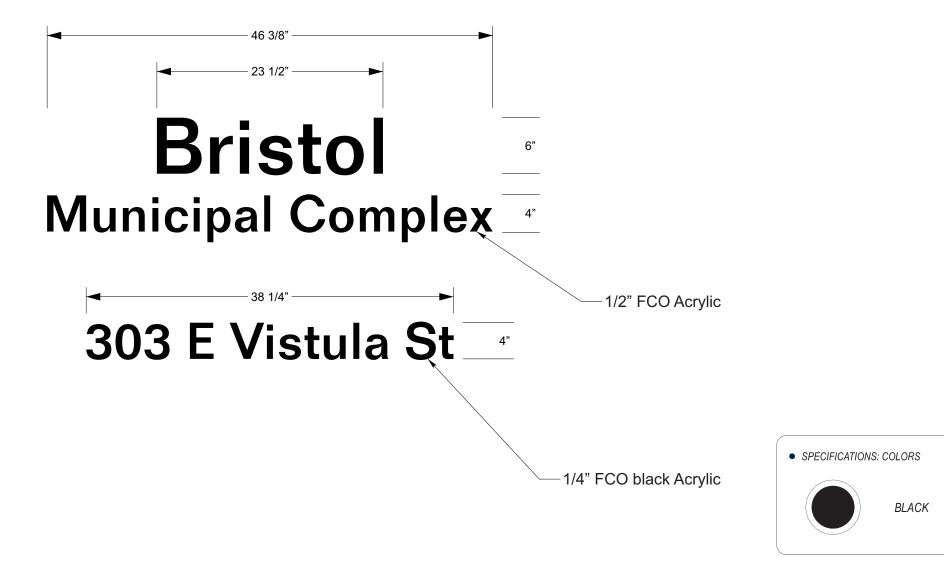

Flat Cut Out Details

Sign B

Page 7

Scale = 1:10

This drawing is property of US Signerafters Inc and Building Impressions. No reproductions or exhibitions are permitted without the expressed written consent of US Signerafters Inc. An assessed value of the artwork and concepts provided is a \$2,500.00 fee to be charged for any misuse or use without consent. By signing, you, your company and employer understand and accept that this artwork, all aspects, specification, sizes, colors and spelling are approved for production. The colors of the artwork are approximate and might not match the actual production colors.