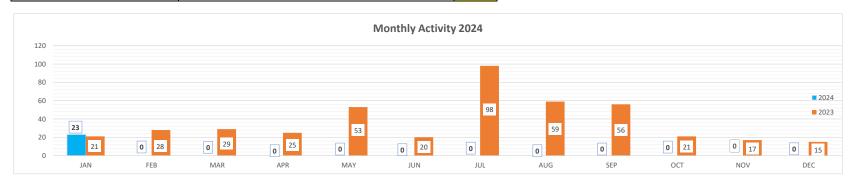

## Code Enforcement Dashboard 2024

| Measure                             | JAN | FEB | MAR | APR | MAY | JUN | JUL | AUG | SEP | ост | NOV | DEC | Current | 2023 | Warning | Notice | Parking  | Impound | Violation | Unfounded | Open |
|-------------------------------------|-----|-----|-----|-----|-----|-----|-----|-----|-----|-----|-----|-----|---------|------|---------|--------|----------|---------|-----------|-----------|------|
| Scoring Value                       |     |     |     |     |     |     |     |     |     |     |     |     | 2024    |      | Issued  | Issued | Citation | •       | Corrected |           | •    |
| Abandoned & Junk Vehicles (Property | 0   | 0   | 0   | 0   | 0   | 0   | 0   | 0   | 0   | 0   | 0   | 0   | 0       | 18   | 0       | 0      | 0        | 0       | 0         | 0         | 0    |
| Abandoned & Junk Vehicles (Street)  | 0   | 0   | 0   | 0   | 0   | 0   | 0   | 0   | 0   | 0   | 0   | 0   | 0       | 1    | 0       | 0      | 0        | 0       | 0         | 0         | 0    |
| Animals                             | 1   | 0   | 0   | 0   | 0   | 0   | 0   | 0   | 0   | 0   | 0   | 0   | 1       | 11   | 1       | 0      | 0        | 0       | 1         | 0         | 0    |
| Bicycles & foot scooters            | 0   | 0   | 0   | 0   | 0   | 0   | 0   | 0   | 0   | 0   | 0   | 0   | 0       | 0    | 0       | 0      | 0        | 0       | 0         | 0         | 0    |
| Golf Carts                          | 0   | 0   | 0   | 0   | 0   | 0   | 0   | 0   | 0   | 0   | 0   | 0   | 0       | 0    | 0       | 0      | 0        | 0       | 0         | 0         | 0    |
| High Grass                          | 0   | 0   | 0   | 0   | 0   | 0   | 0   | 0   | 0   | 0   | 0   | 0   | 0       | 144  | 0       | 0      | 0        | 0       | 0         | 0         | 0    |
| Illegal Parking                     | 11  | 0   | 0   | 0   | 0   | 0   | 0   | 0   | 0   | 0   | 0   | 0   | 11      | 140  | 11      | 0      | 0        | 0       | 9         | 0         | 2    |
| Improper disposal of trash          | 0   | 0   | 0   | 0   | 0   | 0   | 0   | 0   | 0   | 0   | 0   | 0   | 0       | 1    | 0       | 0      | 0        | 0       | 0         | 0         | 0    |
| Litter & Dumping                    | 0   | 0   | 0   | 0   | 0   | 0   | 0   | 0   | 0   | 0   | 0   | 0   | 0       | 23   | 0       | 0      | 0        | 0       | 0         | 0         | 0    |
| Loud Noise or disturbing the peace  | 1   | 0   | 0   | 0   | 0   | 0   | 0   | 0   | 0   | 0   | 0   | 0   | 1       | 2    | 1       | 0      | 0        | 0       | 1         | 0         | 0    |
| Nuisance issues                     | 0   | 0   | 0   | 0   | 0   | 0   | 0   | 0   | 0   | 0   | 0   | 0   | 0       | 26   | 0       | 0      | 0        | 0       | 0         | 0         | 0    |
| Snowmobiles                         | 0   | 0   | 0   | 0   | 0   | 0   | 0   | 0   | 0   | 0   | 0   | 0   | 0       | 0    | 0       | 0      | 0        | 0       | 0         | 0         | 0    |
| Snow and Ice from sidewalk          | 0   | 0   | 0   | 0   | 0   | 0   | 0   | 0   | 0   | 0   | 0   | 0   | 0       | 0    | 0       | 0      | 0        | 0       | 0         | 0         | 0    |
| Signs and devices                   | 2   | 0   | 0   | 0   | 0   | 0   | 0   | 0   | 0   | 0   | 0   | 0   | 2       | 35   | 2       | 0      | 0        | 0       | 2         | 0         | 0    |
| Trash on property                   | 2   | 0   | 0   | 0   | 0   | 0   | 0   | 0   | 0   | 0   | 0   | 0   | 2       | 3    | 2       | 0      | 0        | 0       | 2         | 0         | 0    |
| Trees & Bushes                      | 0   | 0   | 0   | 0   | 0   | 0   | 0   | 0   | 0   | 0   | 0   | 0   | 0       | 6    | 0       | 0      | 0        | 0       | 0         | 0         | 0    |
| Weeds & Rank Vegetation             | 0   | 0   | 0   | 0   | 0   | 0   | 0   | 0   | 0   | 0   | 0   | 0   | 0       | 1    | 0       | 0      | 0        | 0       | 0         | 0         | 0    |
| Vehicles for sale on grass          | 1   | 0   | 0   | 0   | 0   | 0   | 0   | 0   | 0   | 0   | 0   | 0   | 1       | 9    | 1       | 0      | 0        | 0       | 1         | 0         | 0    |
| Other                               | 5   | 0   | 0   | 0   | 0   | 0   | 0   | 0   | 0   | 0   | 0   | 0   | 5       | 22   | 5       | 0      | 0        | 0       | 5         | 0         | 0    |
| TOTAL                               | 23  | 0   | 0   | 0   | 0   | 0   | 0   | 0   | 0   | 0   | 0   | 0   | 23      | 442  | 23      | 0      | 0        | 0       | 21        | 0         | 2    |