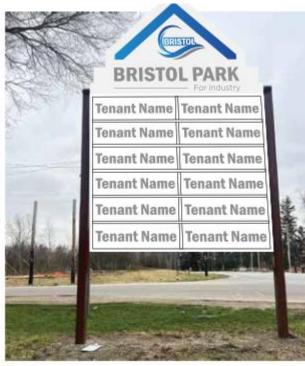

Face view

Side view

Proposed

BRISTOL BRISTOL PARK Tenant Name Tenant Name Tenant Name **Tenant Name** Tenant Name Tenant Name

CENTE A LAN

Proposed

Score Sheet Proposal Number 103 \$46,222.06 Potential net cost \$22,222.06