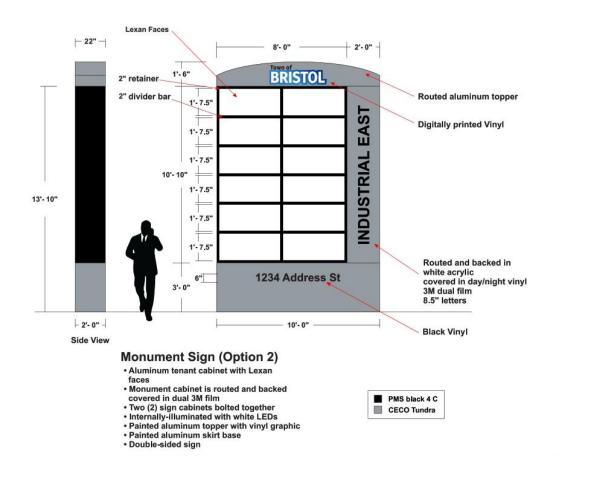

Face view

Side view

Proposed

BRISTOL BRISTOL PARK Tenant Name Tenant Name Tenant Name **Tenant Name** Tenant Name Tenant Name

CENTE A LAN

Proposed

Score Sheet Proposal Number 103 \$46,222.06 Potential net cost \$22,222.06