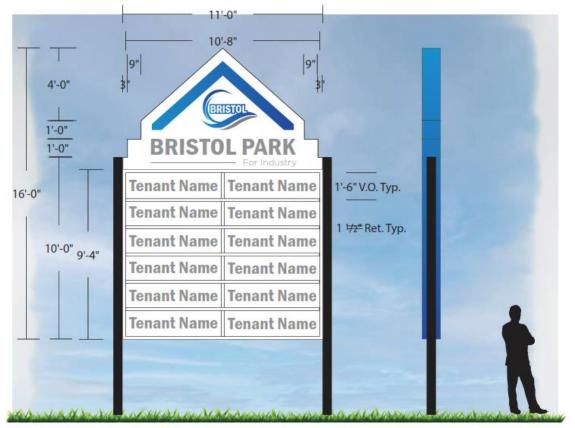

Score Sheet Proposal Number 104 \$62,304.92 Potential net cost \$38,304.92

Proposed - night time view

Score Sheet Proposal Number 104 \$62,304.92 Potential net cost \$38,304.92