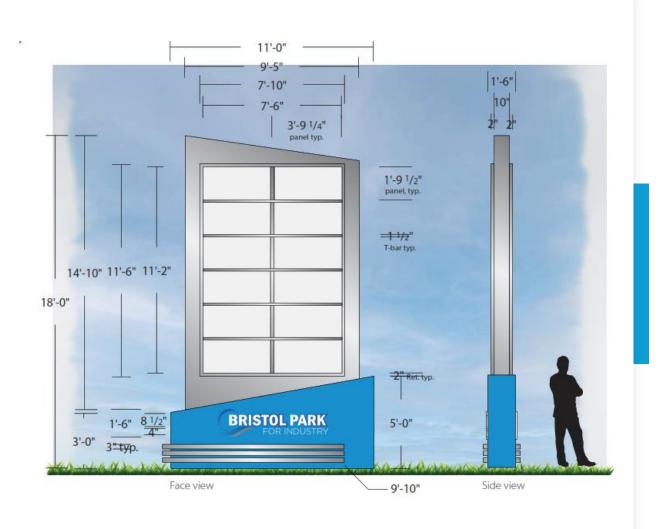

Face view

Side view

Proposed

BRISTOL BRISTOL PARK Tenant Name Tenant Name Tenant Name **Tenant Name** Tenant Name Tenant Name

CENTE A LAN

Proposed

Score Sheet Proposal Number 103 \$46,222.06 Potential net cost \$22,222.06