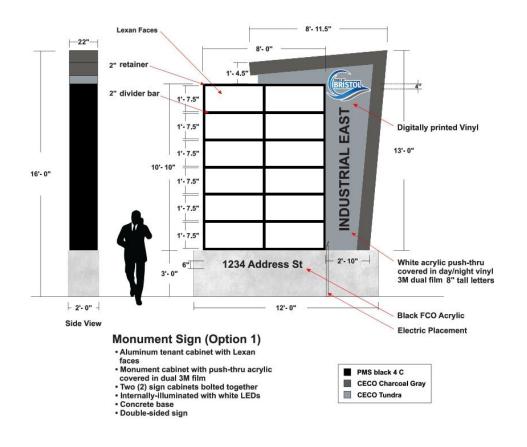

Face view

Side view

Proposed

BRISTOL BRISTOL PARK Tenant Name Tenant Name Tenant Name **Tenant Name** Tenant Name Tenant Name

CENTE A LAN

Proposed

Score Sheet Proposal Number 103 \$46,222.06 Potential net cost \$22,222.06